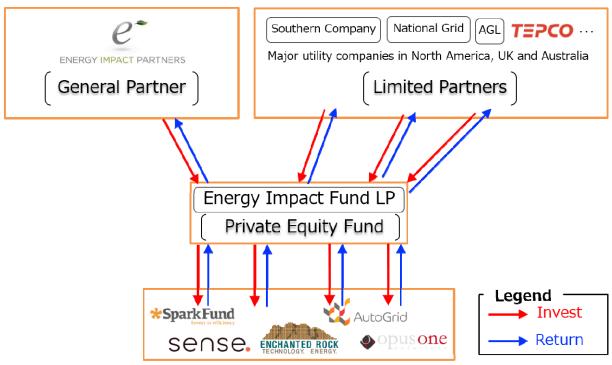

## Structure of Energy Impact Fund

Portfolio companies that possess innovative technologies and progressive business models focusing on the power and energy industries.