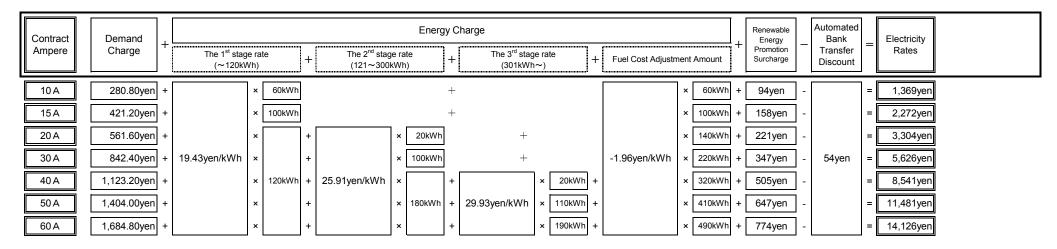

.

- © The electricity rates for February 2016 for the Meter-Rate Lighting (B) customers below are calculated based on the assumption that they use the average ammount of electricity(\*) for each contract ampere.
  - \* 10A: 60kWh/month, 15A: 100kWh/month, 20A: 140kWh/month, 30A: 220kWh/month, 40A: 320kWh/month, 50A: 410kWh/month, and 60A: 490kWh/month

(Note 1) The calculated electricity rates above are for the customers who pay the bill through automated bank transfer.

(Note 2) The Renewable Energy Power Promotion Surcharge is calculated by multiplying the Renewable Energy Power Promotion Surcharge Unit Price (May 2015 - April 2016: 1.58yen/kWh) by the monthly energy consumption and rounding down fractions less than one yen.

(Note 3) The calculated electricity rates above include a consumption tax and other costs.