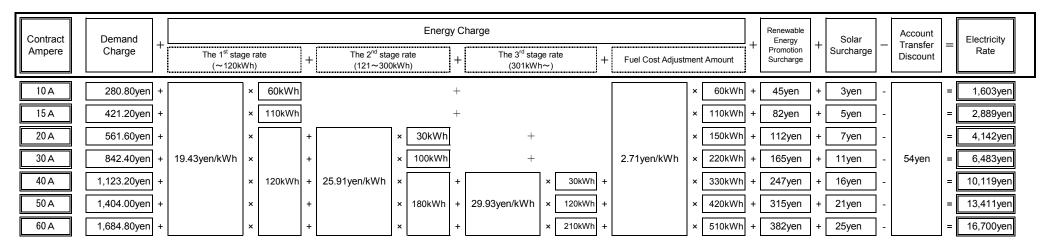

© Electricity rate per month for the Meter-Rate Lighting (B) customers which used the average ammount of electricity(\*) for each contract ampere in July 2014 \* 10A: 60kWh/month, 15A: 110kWh/month, 20A: 150kWh/month, 30A: 220kWh/month, 40A: 330kWh/month, 50A: 420kWh/month, and 60A: 510kWh/month

(Note 1) For the customers using account transfer.

(Note 2) Renewable Energy Power Promotion Surcharge are calculated by "Renewable Energy Power Promotion Surcharge Unit Price (May 2014 - April 2015: 0.75yen/kWh)" times "Monthly Energy Consumption" and drop fractions less than one yen.

(Note 3) Photovoltaic Power Promotion Surcharge (Solar Surcharge) are calculated by "Solar Surcharge Unit Price (April - September 2014: 0.05yen/kWh)" times "Monthly Energy Consumption" and drop fractions less than one yen.

(Note 4) The calculation above includes consumer taxes and other related costs.