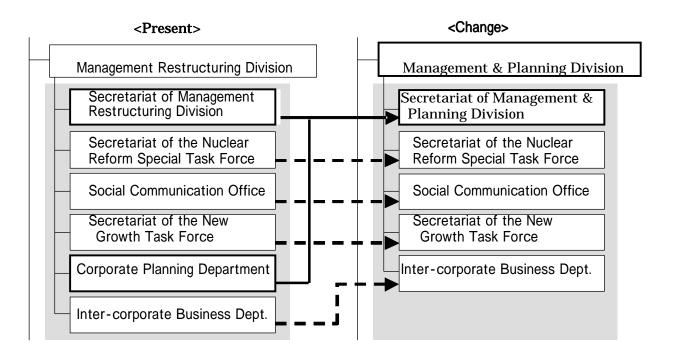

## Overview: Change of Company Organization

1. Establishment of the "Management & Planning Division," "Secretariat of Management & Planning Division" (Aiming the end of June, 2014)

2 .Establishment of the "Revitalization Coordination Department" (Aiming the end of June, 2014)