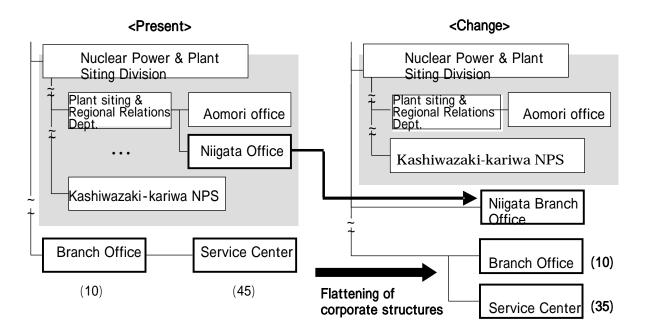

3 . Establishment of a Branch Office framework according to the flattening of organization (Aiming July, 2015).

< Plan >
Tochigi (Utsunomiya) , Gunma (Maebashi), Ibaraki (MIto), Saitama (Saitama), Chiba (Chiba),
Tokyo (Shinjuku), Tama (Hachioji), Kanagawa (Yokohama), Yamanashi (Kofu),
Shizuoka (Numazu)