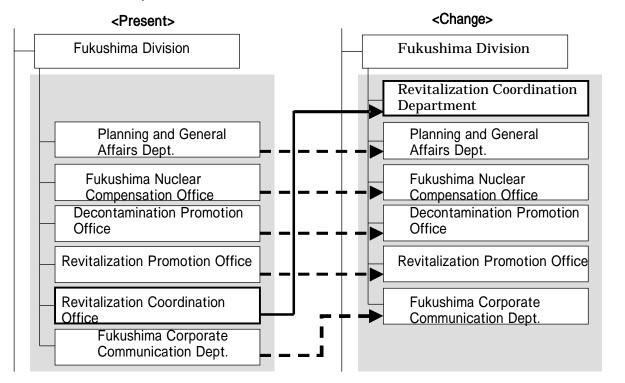

## Overview: Change of Company Organization

1. Establishment of the "Management & Planning Division," "Secretariat of Management & Planning Division" (Aiming the end of June, 2014)

2 .Establishment of the "Revitalization Coordination Department" (Aiming the end of June, 2014)