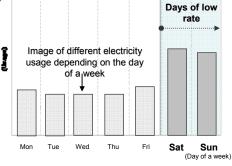

# "Donichi Otoku Plan"

For customers who do all household work during weekends!

A menu best fits for customers staying at home over weekends, such as those who are busy for work and hobbies during weekdays and do all household work during weekends, or enjoy weekends at home with their friends. - For customers with a lifestyle as illustrated below -

<Low rate applies for all day of Saturdays and Sunday)