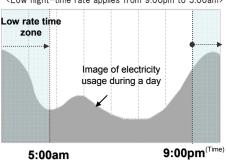

## "Yoru Toku Plan"

For customers who like to enjoy their night times at home!

A menu best fits for customers enjoying their night lives, such as those who like to watch favorite TV dramas or enjoy the Internet at night, and those whose family members always come home late due to work or lessons. - For customers with a lifestyle as illustrated below -<Low night-time rate applies from 9:00pm to 5:00am>