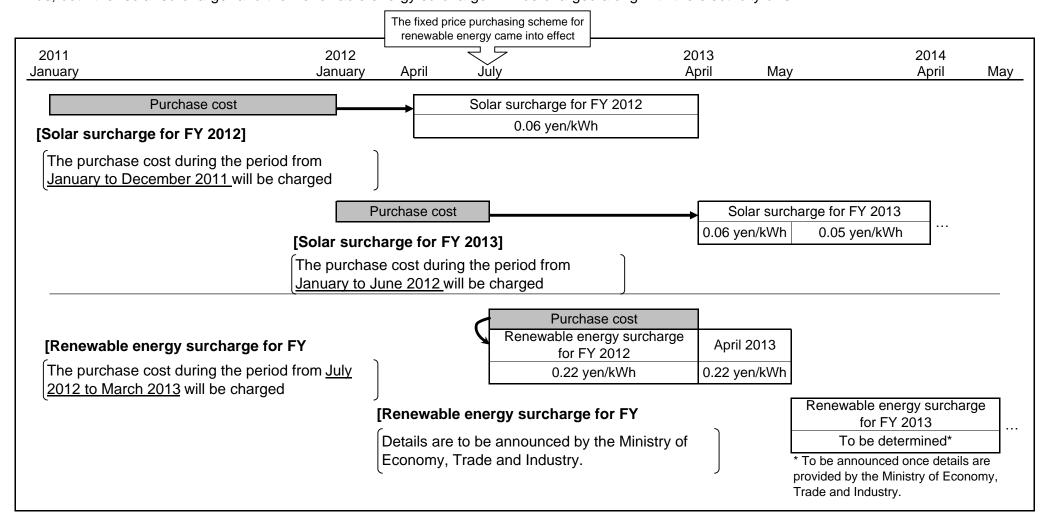

## Solar Surcharge and Renewable Energy Surcharge for FY 2013

Based on the "Surplus electricity buyback program for the photovoltaic power generation", the purchase cost from January to June 2012 is charged as the "Photovoltaic power promotion surcharge" (hereafter the "solar surcharge") in the following fiscal year (April 2013 to March 2014) In accordance with the "Fixed price purchasing scheme for renewable energy", the "Renewable energy power promotion surcharge "(hereafter the "renewable energy surcharge") calculated based on the renewable energy surcharge unit price for FY 2012 (0.22 yen/kWh) will be added onto the electricity charge for April 2013. Also, the "renewable energy surcharge" calculated based on the renewable energy surcharge unit price for FY 2013 will be added onto the electricity charges during the period from May 2013 to April 2014. (Details are to be announced by the Ministry of Economy, Trade and Thus, both the "solar surcharge" and the "renewable energy surcharge" will be charged along with the electricity bills.