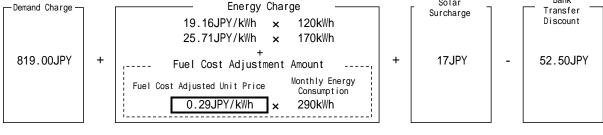

[Reference] Calculation of Fuel Cost Adjusted Unit Price and Electricity Fees for July 2012 based on the electricity supply provisions applied on May 11, 2012

| 1 Average Fuel Price Calculation<br>Calculate a 3-month average fuel prices by fuel types (crude oil, LNG, and coal).<br>Calculate average fuel price using above three figures and conversion factor.                                                                                                                                 |                                                                          |                                                      |                         |                                                          |                |                                                                |        |      |               |  |
|----------------------------------------------------------------------------------------------------------------------------------------------------------------------------------------------------------------------------------------------------------------------------------------------------------------------------------------|--------------------------------------------------------------------------|------------------------------------------------------|-------------------------|----------------------------------------------------------|----------------|----------------------------------------------------------------|--------|------|---------------|--|
| (                                                                                                                                                                                                                                                                                                                                      | trade statistics prices published by Ministry of Financ<br>JanMar., 2012 |                                                      |                         |                                                          |                | FebApr.2012 (for Jul. 2012)                                    |        |      |               |  |
|                                                                                                                                                                                                                                                                                                                                        |                                                                          |                                                      |                         | vision Applied)                                          | Average        | f                                                              |        | ·    | Ápr.          |  |
|                                                                                                                                                                                                                                                                                                                                        | Crude Oil (JPY/kl)                                                       |                                                      |                         | 57,802                                                   | 61,362         | 56,439                                                         | 61,896 | 6    | 65,774        |  |
|                                                                                                                                                                                                                                                                                                                                        | LNG                                                                      | (JPY/t)                                              | 67,548                  |                                                          | 68,965         | 65,552                                                         | 70,147 | 7    | 71,364        |  |
|                                                                                                                                                                                                                                                                                                                                        | Coal                                                                     | (JPY/t)                                              | 11,452                  |                                                          | 11,542         | 11,064                                                         | 11,818 |      | 1,761         |  |
| A                                                                                                                                                                                                                                                                                                                                      | Average Fuel Price(JPY/kI) 44,300<br>(standard fuel pri                  |                                                      |                         |                                                          |                | (fixed) (fixed) (flash)<br><conversion factor=""></conversion> |        |      |               |  |
|                                                                                                                                                                                                                                                                                                                                        |                                                                          |                                                      | ļ                       | Crude Oil Conversion Factor<br>× Caloric Component Ratio |                |                                                                |        |      |               |  |
|                                                                                                                                                                                                                                                                                                                                        | Crude Oil Price                                                          |                                                      |                         | 61,362                                                   | JPY/kI         | ×                                                              | 0.1989 | (    | )             |  |
|                                                                                                                                                                                                                                                                                                                                        | LNG Price                                                                |                                                      |                         | 68,965                                                   | JPY/t          | ×                                                              | 0.4425 | (    | )             |  |
|                                                                                                                                                                                                                                                                                                                                        | Coal Price                                                               |                                                      |                         | 11,542                                                   | JPY/t          | ×                                                              | 0.2506 | (    | )             |  |
|                                                                                                                                                                                                                                                                                                                                        |                                                                          | Average Fuel P                                       | (rounded off<br>JPY/kI  | to 100 JPY)                                              |                |                                                                |        |      |               |  |
| 2 . Fuel Cost Adjusted Unit Price Calculation (Low-Voltage Supply)<br><average fuel="" price=""> <standard fuel="" price=""> <standard price="" unit=""> <standard price="" unit=""><br/>Fuel Cost Adjusted Unit Price = ( 45,600JPY/k1 - 44,300JPY/k1 ) × 0.222JPY/kWh<br/>= 0.2886JPY/kWh</standard></standard></standard></average> |                                                                          |                                                      |                         |                                                          |                |                                                                |        |      |               |  |
|                                                                                                                                                                                                                                                                                                                                        | $\downarrow$ (rounded off to the hundredth)                              |                                                      |                         |                                                          |                |                                                                |        |      |               |  |
| 0.29JPY/kWh                                                                                                                                                                                                                                                                                                                            |                                                                          |                                                      |                         |                                                          |                |                                                                |        |      |               |  |
|                                                                                                                                                                                                                                                                                                                                        | In case o                                                                | ity Fees Calc<br>f 30A of meter-r<br>Surcharge and a | ate lighti<br>reduction | ng B and 290kW                                           | h of electrici | ity consumpt                                                   | -      | Auto | omatic<br>ank |  |