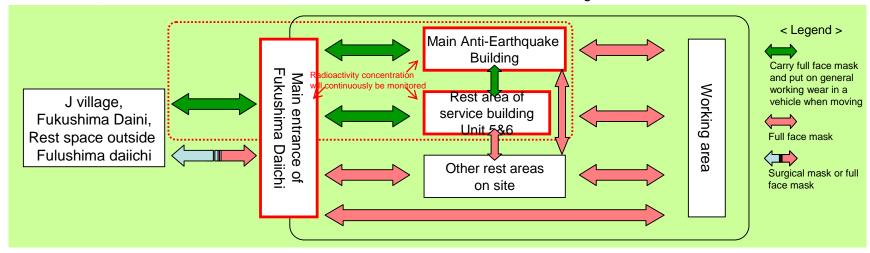

## Changed rule

General working wear (and mobile tyvek) is acceptable and full face mask is not a must in a vehicle when moving in the following areas: Main anti-earthquake building and vehicle to go to rest area of Unit 5/6 service building at Fukushima Daiichi Nuclear Power Station, and outside in front of these and main entrance of Unit 5/6 service building