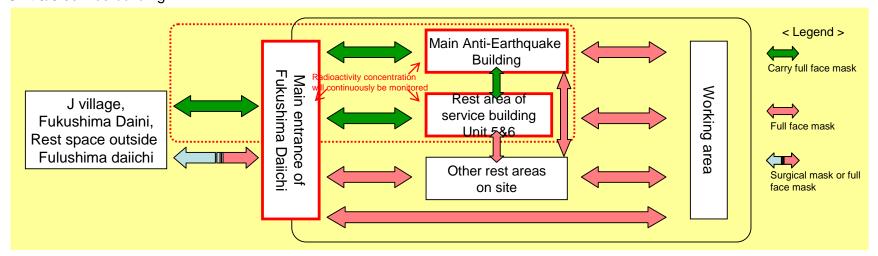

## Current rule

Tyvek is a must but full face mask is not a must in the following areas: Main anti-earthquake building and vehicle to go to rest area of Unit 5/6 service building at Fukushima Daiichi Nuclear Power Station, and outside in front of these and main entrance of Unit 5/6 service building