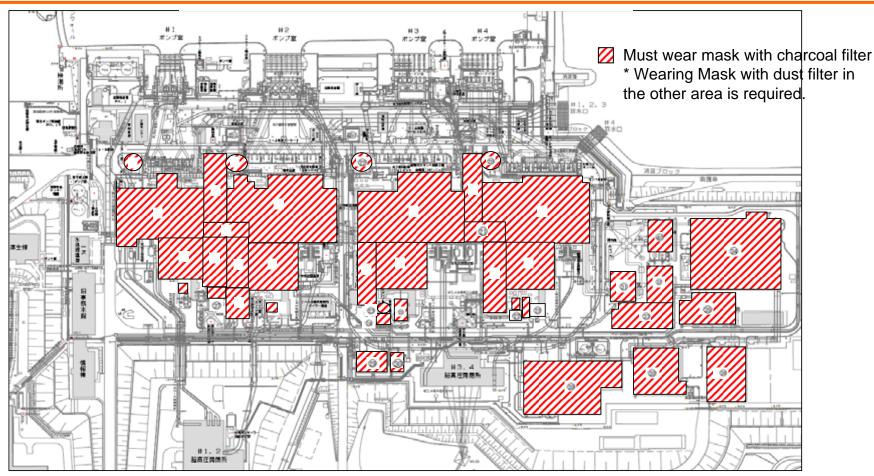

Unit 1 Reactor building

Unit 1 Turbine building

Unit 1 Waste treatment building

Unit 2 Reactor building

Unit 2 Turbine building

Unit 2 Waste treatment building

Unit 1&2 Service building

Unit 1&2 Control building

Unit 1 Condensate storage tank

Unit 1 Waste liquid storage tank

Unit 2 Condensate storage tank

Unit 2 Waste liquid storage tank

Unit 1&2 FSTR building

Unit 3 Reactor building

Unit 3 Turbine building

Unit 3 Waste treatment building

Unit 4 Reactor building

Unit 4 Turbine building

Unit 3&4 Service building

(28) Unit 4 FSTR building Unit 4 Waste treatment building (29) Unit 1&2 activated charcoal holdup

equipment building

(21) Unit 3&4 Control building

(25) Unit 3 FSTR building

22 Unit 3 Condensate storage tank

23 Unit 3 Waste liquid storage tank

(26) Unit 4