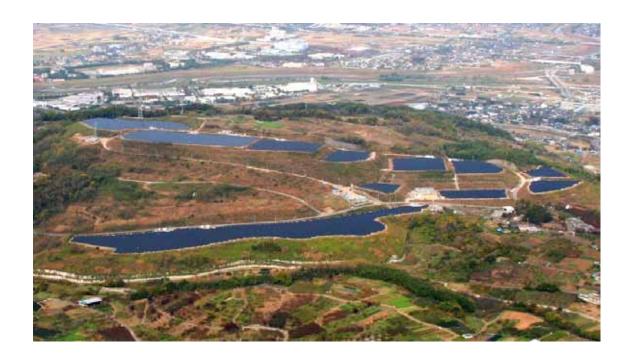

oliday) From December 29 to January 3 on the next year (Open: from April 30 to May 5)                                                                                                                                                                                                    |
| Outline    | Renewable energy and next generation energy, as a solar power generation, a small hydropower generation, fuel cell, and etc., are promoted by panels, images, and so on. The actual equipment which supplies electricity for this facility is displayed by solar power panels, fuel cell, and etc.  * Opening to the public: from January 28, 2012 |

#### 4. Location

## Information map of Mt. Komekura Solar Power Plant and Yume-Solar-Kan Yamanashi



# **5. Outline View of Mt. Komekura Solar Power Plant**