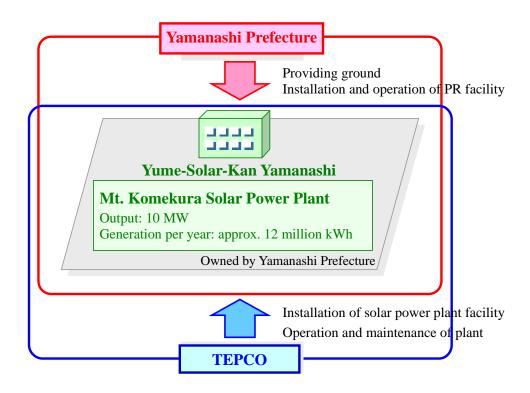

#### 1. Outline

#### 3. Outline of Yume-Solar-Kan Yamanashi

| Operator   | Yamanashi Prefecture                                                                                                                                                                                                                                                                                                                               |
|------------|----------------------------------------------------------------------------------------------------------------------------------------------------------------------------------------------------------------------------------------------------------------------------------------------------------------------------------------------------|
| Location   | 3233-1 Shimomukoyama-cho, Kofu, Yamanashi                                                                                                                                                                                                                                                                                                          |
| Hours open | 9:30 – 16:30 (Enter: until 16:00)                                                                                                                                                                                                                                                                                                                  |
| Closed     | Monday, the day after holiday (exc. Saturday, Sunday and holiday) From December 29 to January 3 on the next year (Open: from April 30 to May 5)                                                                                                                                                                                                    |
| Outline    | Renewable energy and next generation energy, as a solar power generation, a small hydropower generation, fuel cell, and etc., are promoted by panels, images, and so on. The actual equipment which supplies electricity for this facility is displayed by solar power panels, fuel cell, and etc.  * Opening to the public: from January 28, 2012 |