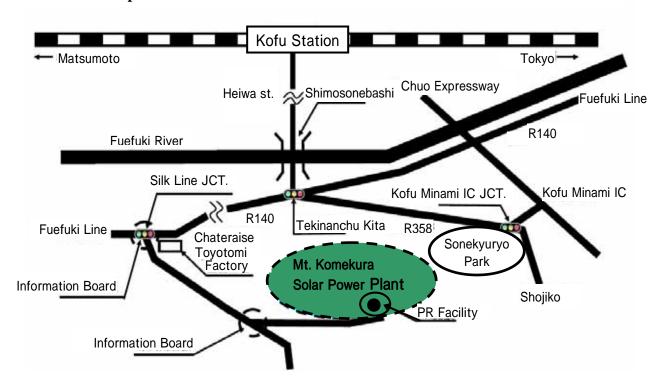

#### 4. Location

## Information map of Mt. Komekura Solar Power Plant and Yume-Solar-Kan Yamanashi