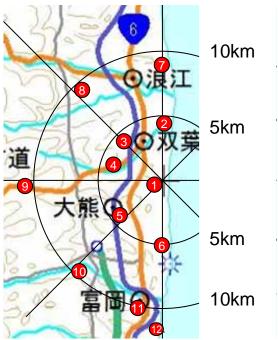

## Sampling point of fallout

|                       | Sampling point |                 |        |         |
|-----------------------|----------------|-----------------|--------|---------|
|                       | No.            | Name            | Ground | Rooftop |
| Fukushima Daiichi NPS |                | Environment     |        |         |
|                       |                | Management      |        |         |
|                       |                | Building        |        |         |
| around 5 km           |                | 5 km north      |        | -       |
|                       |                | 5 km northwest  |        | -       |
|                       |                | 5 km west       |        | -       |
|                       |                | 5 km southwest  |        | -       |
|                       |                | 5 km south      |        | -       |
| around 10 km          |                | 10 km north     |        | -       |
|                       |                | 10 km northwest |        | -       |
|                       |                | 10 km west      |        | -       |
|                       |                | 10 km southwest |        | -       |
|                       |                | 10 km south     |        |         |
| Fukushima Daini NPS   |                | Administration  |        |         |
|                       |                | Office Building |        |         |

NPS: Nuclear Power Station

Source of the map: CYBERJAPAN

: Water Basin installed