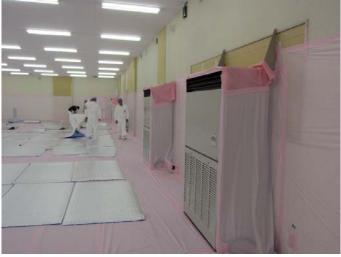

Date of photo : May 19, 2011 around 1:00PM Place :Facilities in Rest Area (drinkable water in 2nd from left side is, local exhauster on right side, dust sampler on left side of right air conditioner