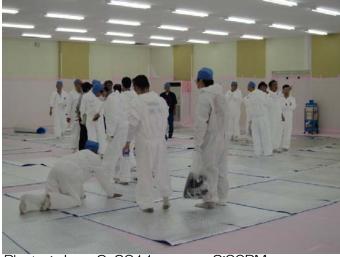

## ③Rest Area of Former Emergency Response Measure (In-service from June 9)

Photo : June 9, 2011 approx. 3:00PM Place : Inside Rest Area

Photo : June 9, 2011 approx. 3:00PM Place : Inside Rest Area (Local exhauster is in front)

Photo : June 9, 2011 approx. 3:00PM Place : Inside Rest Area

Photo : June 9, 2011 approx. 3:00PM Place : Inside Rest Area (Drinkable Water Machine)