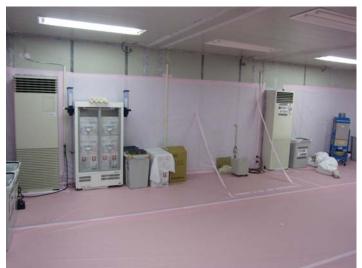

Date of photo : May 19, 2011 around 1:00PM Place :Facilities in Rest Area (drinkable water in 2nd from left side is, local exhauster on right side, dust sampler on left side of right air conditioner