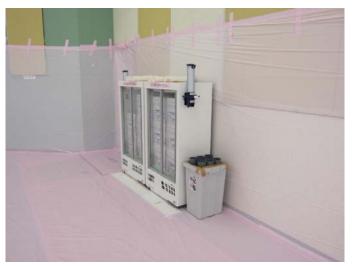

Date of photo : May 19, 2011 around 1:00PM Place :Facilities in Rest Area (drinkable water in 2nd from left side is, local exhauster on right side, dust sampler on left side of right air conditioner