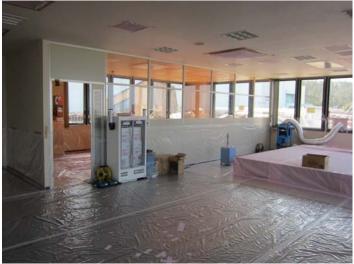

Date of photo : May 19, 2011 around 1:00PM Place : Doorway of Rest Area

Date of photo : May 19, 2011 around 1:00PM Place :Extra clothes (Protective clothing, Under wears) in Rest Area, storage space

Date of photo : May 19, 2011 around 1:00PM Place :Inside Rest Area

Date of photo : May 19, 2011 around 1:00PM Place :Facilities in Rest Area (drinkable water in 2nd from left side is, local exhauster on right side, dust sampler on left side of right air conditioner