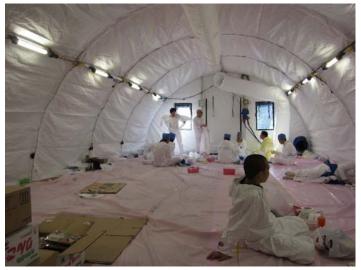

## ③Rest Area of Former Emergency Response Measure (In-service from June 9)

Photo : June 9, 2011 approx. 3:00PM Place : Inside Rest Area

Photo : June 9, 2011 approx. 3:00PM Place : Inside Rest Area (Local exhauster is in front)

Photo : June 9, 2011 approx. 3:00PM Place : Inside Rest Area

Photo : June 9, 2011 approx. 3:00PM Place : Inside Rest Area (Drinkable Water Machine)