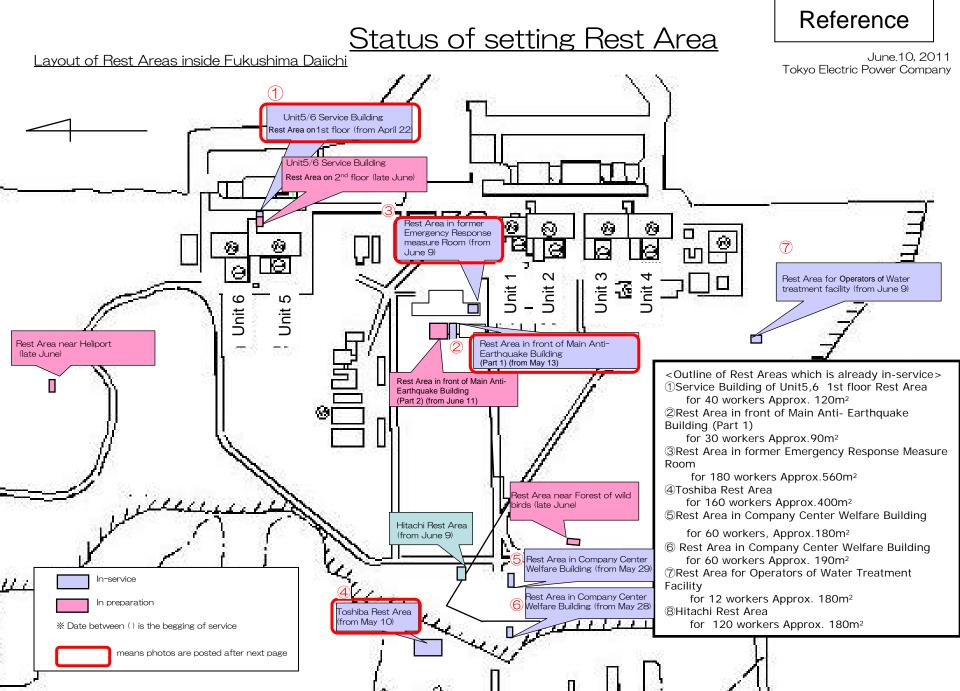

## ①Rest Area on 1st floor in Unit5/6 Service Building (In-service from April 22)

Date of photo : May 19, 2011 around 2:00PM Place :Near doorway of 5/6 Service Building

Date of photo : May 19, 2011 around 2:00PM Place :Inside Rest Area

Date of photo : May 19, 2011 around 2:00PM Place :Doorway in front of Rest Area

Date of photo : May 19, 2011 around 2:00PM Place :Inside Rest Area

②Rest Area in front of Main Anti-Earthquake Building (Part 1) (In- service from May 13)