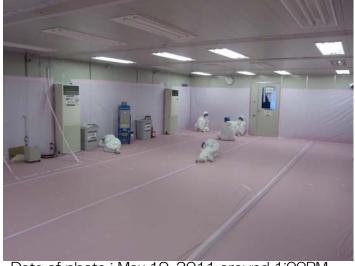

## ③Rest Area of Former Emergency Response Measure (In-service from June 9)

Photo : June 9, 2011 approx. 3:00PM Place : Inside Rest Area

Photo : June 9, 2011 approx. 3:00PM Place : Inside Rest Area (Local exhauster is in front)

Photo : June 9, 2011 approx. 3:00PM Place : Inside Rest Area

Photo : June 9, 2011 approx. 3:00PM Place : Inside Rest Area (Drinkable Water Machine)