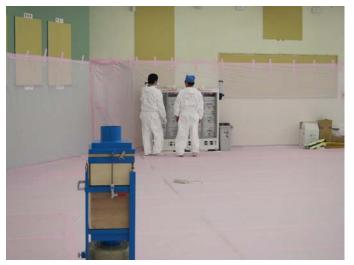

## ③Rest Area of Former Emergency Response Measure (In-service from June 9)

Photo : June 9, 2011 approx. 3:00PM Place : Inside Rest Area

Photo : June 9, 2011 approx. 3:00PM Place : Inside Rest Area (Local exhauster is in front)

Photo : June 9, 2011 approx. 3:00PM Place : Inside Rest Area

Photo : June 9, 2011 approx. 3:00PM Place : Inside Rest Area (Drinkable Water Machine)