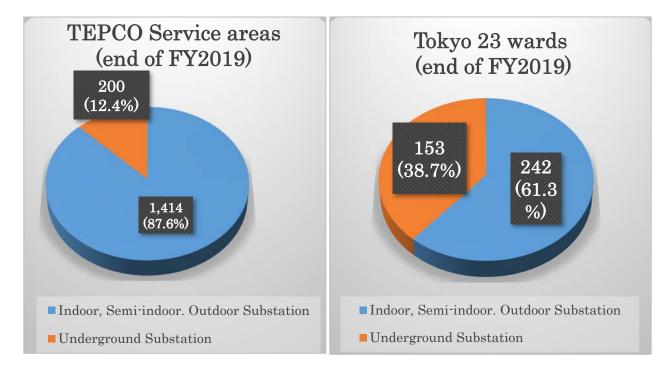

## 6. TEPCO PG's underground substation experience

• More than 40 years' experience in underground substation construction and O&M, including in the vast and densely populated Tokyo area.