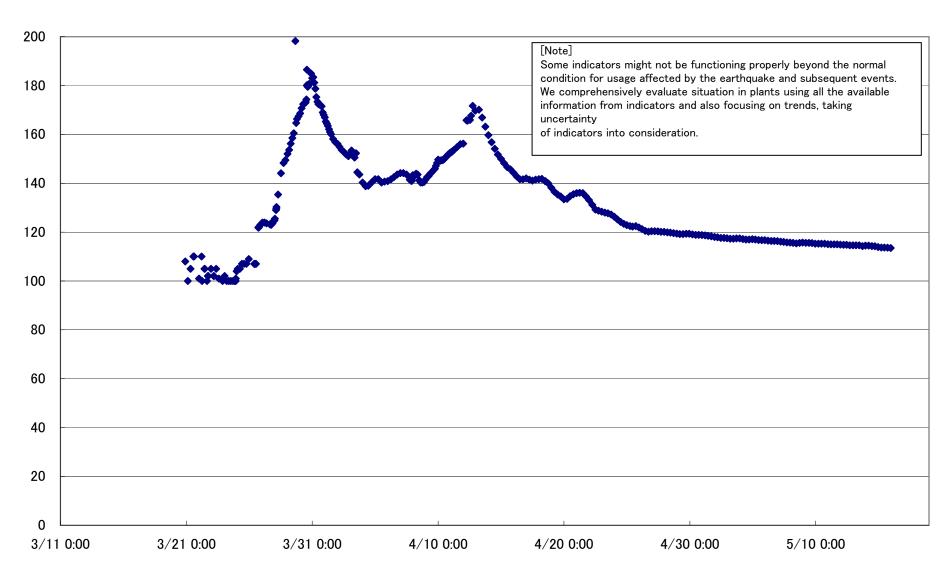

kushima Daiichi Nuclear Power Station Unit 1 Parameters of Temperature (Typical Points)









# 1F1 RPV Bellows Air (HVH-12A)(°C)



### 1F1 D/W HVH Return Air Duct ( HVH-12C) (°C)







### Fukushima Dajichi Nuclear Power Station Unit 2 Parameters of Water level and Pressure





# 1F2 reactor water level(fuel range)(B) (mm)



# 1F2 A system/ reactor pressure (MPa)



# 1F2 B system/ reactor pressure (MPa)



# 1F2 D/W pressure (MPa abs)



2011/3/8 0:00 2011/3/18 0:00 2011/3/28 0:00 2011/4/7 0:00 2011/4/17 0:00 2011/4/27 0:00 2011/5/7 0:00 2011/5/17 0:00 2011/5/27 0:00

# 1F2 S/C pressure (MPa abs)



### 1F2 CAMS D/W(A) (Sv/h)



### 1F2 CAMS D/W(B) (Sv/h)



# 1F2 CAMS S/C(A) (Sv/h)





# Fukushima Daiichi Nuclear Power Station Unit2 Parameters of Temperature (Typical Points)







### 1F2 D/W HVH Return Air Duct (HVH-16A)(°C)







## Fukushima Daiichi Nuclear Power Station Unit 3 Parameters of Water level and Pressure



### reactor water level (fuel range)(A) (mm)









### 1F3 D/W pressure (MPa abs)





#### 1F3 CAMS D/W(A) (Sv/h)



#### 1F3 CAMS D/W(B) (Sv/h)







#### Fukushima Daiichi Nuclear Power Station Unit3 Parameters of Temperature (Typical Points)





#### 1F3 RPV Bottom Part (Bottom head) (°C)





#### 1F3 D/W HVH Return Duct Air (°C)







Fukushima Daiichi Nuclear Power Station Units 5.6 Reactor water /spent fuel pool temperature



# Fukushima Daiichi Nuclear Power Station Units 5 Reactor water(°C)



# Fukushima Daiichi Nuclear Power Station Units 5 spent fuel pool temperature(°C)



# Fukushima Daiichi Nuclear Power Station Units 6