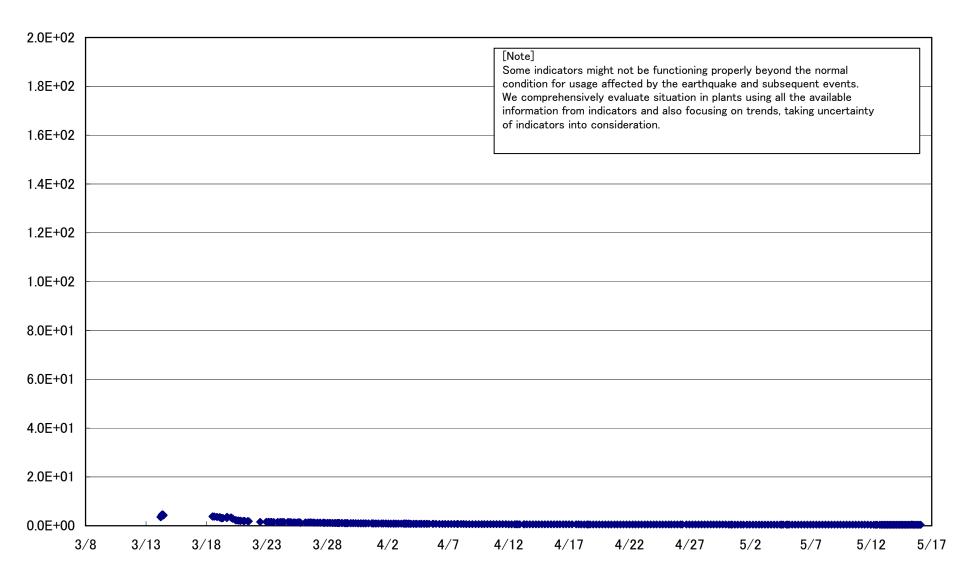

er level(fuel range)(B) (mm)



# 1F2 A system/ reactor pressure (MPa)



# 1F2 B system/ reactor pressure (MPa)



# 1F2 D/W pressure (MPa abs)



2011/3/8 0:00 2011/3/18 0:00 2011/3/28 0:00 2011/4/7 0:00 2011/4/17 0:00 2011/4/27 0:00 2011/5/7 0:00 2011/5/17 0:00 2011/5/27 0:00

# 1F2 S/C pressure (MPa abs)



### 1F2 CAMS D/W(A) (Sv/h)



### 1F2 CAMS D/W(B) (Sv/h)



# 1F2 CAMS S/C(A) (Sv/h)





# Fukushima Daiichi Nuclear Power Station Unit2 Parameters of Temperature (Typical Points)







### 1F2 D/W HVH Return Air Duct (HVH-16A)(°C)







## Fukushima Daiichi Nuclear Power Station Unit 3 Parameters of Water level and Pressure



### reactor water level (fuel range)(A) (mm)









### 1F3 D/W pressure (MPa abs)





#### 1F3 CAMS D/W(A) (Sv/h)



#### 1F3 CAMS D/W(B) (Sv/h)







#### Fukushima Daiichi Nuclear Power Station Unit3 Parameters of Temperature (Typical Points)





#### 1F3 RPV Bottom Part (Bottom head) (°C)





#### 1F3 D/W HVH Return Duct Air (°C)







Fukushima Daiichi Nuclear Power Station Units 5.6 Reactor water /spent fuel pool temperature



# Fukushima Daiichi Nuclear Power Station Units 5 Reactor water(°C)



# Fukushima Daiichi Nuclear Power Station Units 5 spent fuel pool temperature(°C)



# Fukushima Daiichi Nuclear Power Station Units 6 Reactor water(°C)



## Fukushima Daiichi Nuclear Power Station Units 6 spent fuel pool temperature(°C)