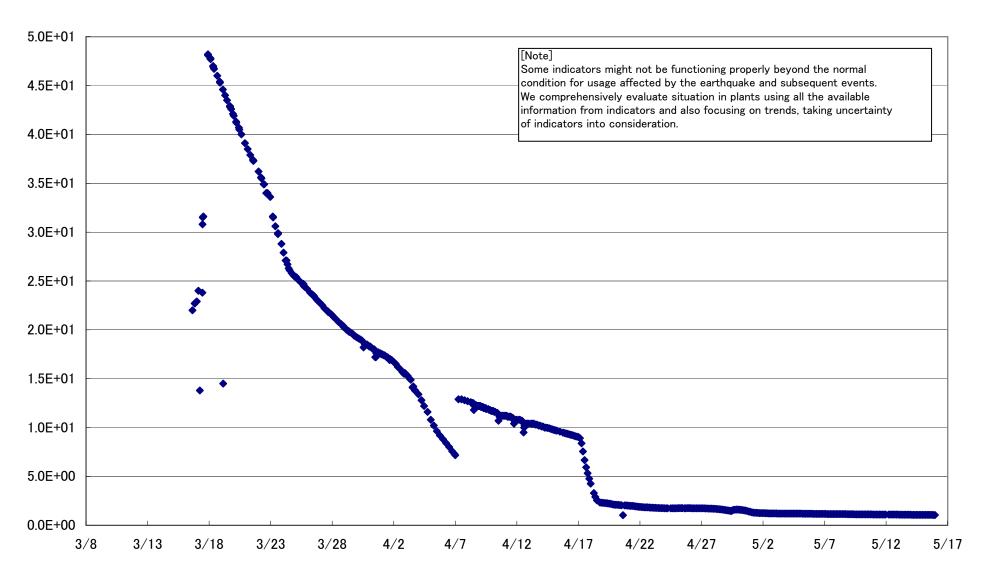

# Fukushima Daiichi Nuclear Power Station Unit 1 Parameters of Water level and Pressure







1F1 A system/ reactor pressure (MPa)





### 1F1 D/W pressure (MPa abs)



1F1 S/C pressure (MPa abs)



# 1F1 CAMS D/W(A) (Sv/h)









Fukushima Daiichi Nuclear Power Station Unit 1 Parameters of Temperature (Typical Points)









# 1F1 RPV Bellows Air (HVH-12A)(°C)



### 1F1 D/W HVH Return Air Duct ( HVH-12C) (°C)







### Fukushima Dajichi Nuclear Power Station Unit 2 Parameters of Water level and Pressure





# 1F2 reactor water level(fuel range)(B) (mm)



# 1F2 A system/ reactor pressure (MPa)



# 1F2 B system/ reactor pressure (MPa)



# 1F2 D/W pressure (MPa abs)



2011/3/8 0:00 2011/3/18 0:00 2011/3/28 0:00 2011/4/7 0:00 2011/4/17 0:00 2011/4/27 0:00 2011/5/7 0:00 2011/5/17 0:00 2011/5/27 0:00

# 1F2 S/C pressure (MPa abs)



### 1F2 CAMS D/W(A) (Sv/h)



### 1F2 CAMS D/W(B) (Sv/h)



# 1F2 CAMS S/C(A) (Sv/h)





# Fukushima Daiichi Nuclear Power Station Unit2 Parameters of Temperature (Typical Points)