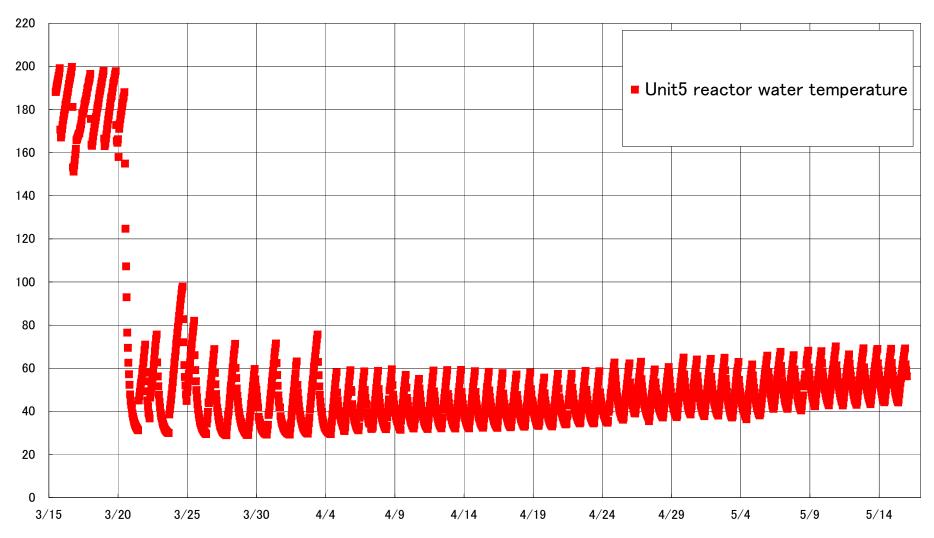

B) (Sv/h)



# 1F2 CAMS S/C(A) (Sv/h)





# Fukushima Daiichi Nuclear Power Station Unit2 Parameters of Temperature (Typical Points)







### 1F2 D/W HVH Return Air Duct (HVH-16A)(°C)







## Fukushima Daiichi Nuclear Power Station Unit 3 Parameters of Water level and Pressure



### reactor water level (fuel range)(A) (mm)









### 1F3 D/W pressure (MPa abs)





#### 1F3 CAMS D/W(A) (Sv/h)



#### 1F3 CAMS D/W(B) (Sv/h)







#### Fukushima Daiichi Nuclear Power Station Unit3 Parameters of Temperature (Typical Points)





#### 1F3 RPV Bottom Part (Bottom head) (°C)





#### 1F3 D/W HVH Return Duct Air (°C)







Fukushima Daiichi Nuclear Power Station Units 5.6 Reactor water /spent fuel pool temperature



# Fukushima Daiichi Nuclear Power Station Units 5 Reactor water(°C)



# Fukushima Daiichi Nuclear Power Station Units 5 spent fuel pool temperature(°C)



# Fukushima Daiichi Nuclear Power Station Units 6 Reactor water(°C)



## Fukushima Daiichi Nuclear Power Station Units 6 spent fuel pool temperature(°C)