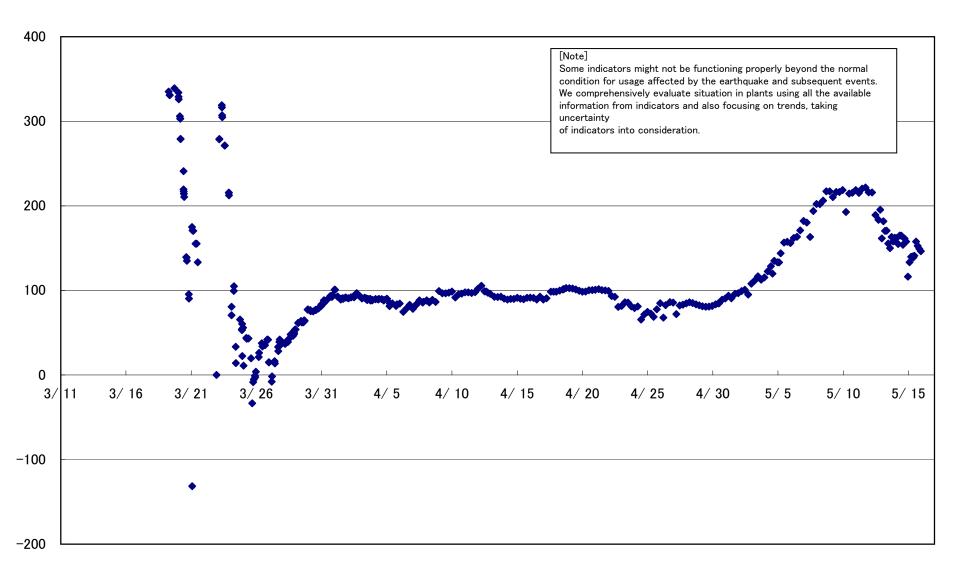

# 1F1 CAMS D/W(A) (Sv/h)

Fukushima Daiichi Nuclear Power Station Unit 1 Parameters of Temperature (Typical Points)