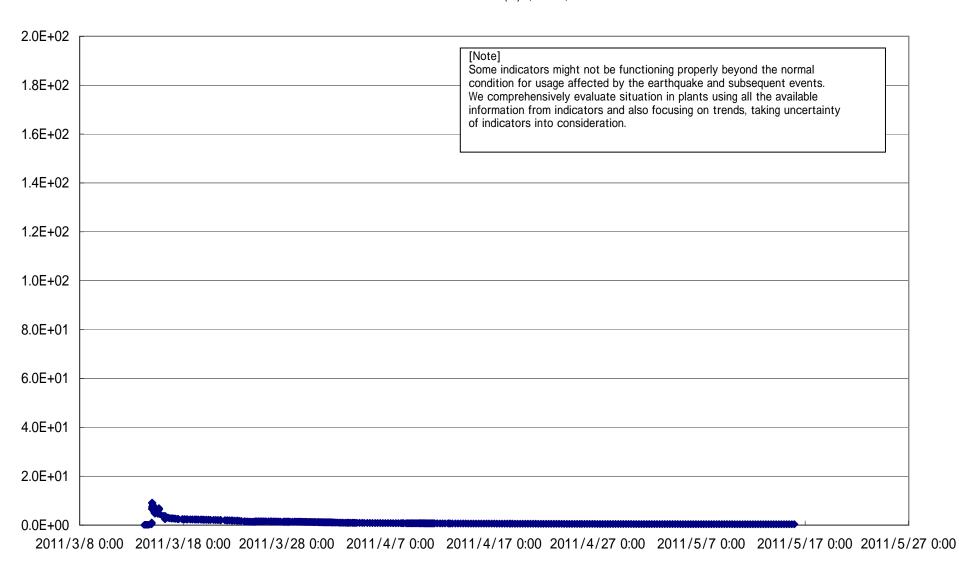

# 1F1 D/W pressure (MPa abs)



1F1 S/C pressure (MPa abs)



# 1F1 CAMS D/W(A) (Sv/h)









Fukushima Daiichi Nuclear Power Station Unit 1 Parameters of Temperature (Typical Points)









# 1F1 RPV Bellows Air (HVH-12A)(°C)



### 1F1 D/W HVH Return Air Duct ( HVH-12C) (°C)







### Fukushima Dajichi Nuclear Power Station Unit 2 Parameters of Water level and Pressure





# 1F2 reactor water level(fuel range)(B) (mm)



# 1F2 A system/ reactor pressure (MPa)



# 1F2 B system/ reactor pressure (MPa)



# 1F2 D/W pressure (MPa abs)



2011/3/8 0:00 2011/3/18 0:00 2011/3/28 0:00 2011/4/7 0:00 2011/4/17 0:00 2011/4/27 0:00 2011/5/7 0:00 2011/5/17 0:00 2011/5/27 0:00

# 1F2 S/C pressure (MPa abs)



### 1F2 CAMS D/W(A) (Sv/h)



### 1F2 CAMS D/W(B) (Sv/h)



# 1F2 CAMS S/C(A) (Sv/h)





# Fukushima Daiichi Nuclear Power Station Unit2 Parameters of Temperature (Typical Points)







### 1F2 D/W HVH Return Air Duct (HVH-16A)(°C)







## Fukushima Daiichi Nuclear Power Station Unit 3 Parameters of Water level and Pressure



### reactor water level (fuel range)(A) (mm)









### 1F3 D/W pressure (MPa abs)





#### 1F3 CAMS D/W(A) (Sv/h)



#### 1F3 CAMS D/W(B) (Sv/h)







#### Fukushima Daiichi Nuclear Power Station Unit3 Parameters of Temperature (Typical Points)





#### 1F3 RPV Bottom Part (Bottom head) (°C)





#### 1F3 D/W HVH Return Duct Air (°C)







Fukushima Daiichi Nuclear Power Station Units 5.6 Reactor water /spent fuel pool temperature



# Fukushima Daiichi Nuclear Power Station Units 5 Reactor water(°C)



# Fukushima Daiichi Nuclear Power Sta