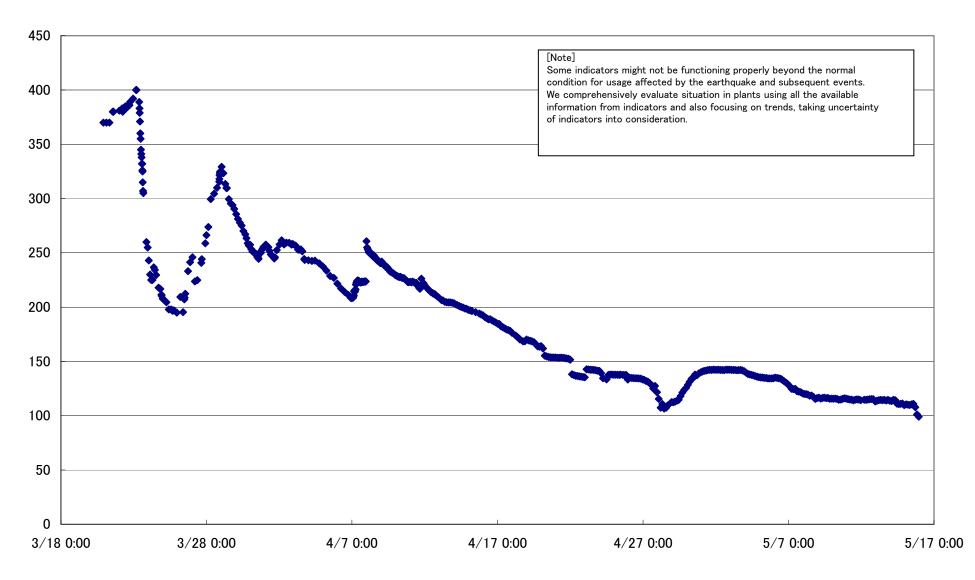

# 1F1 RPV Bellows Air (HVH-12A)(°C)

### 1F1 D/W HVH Return Air Duct ( HVH-12C) (°C)