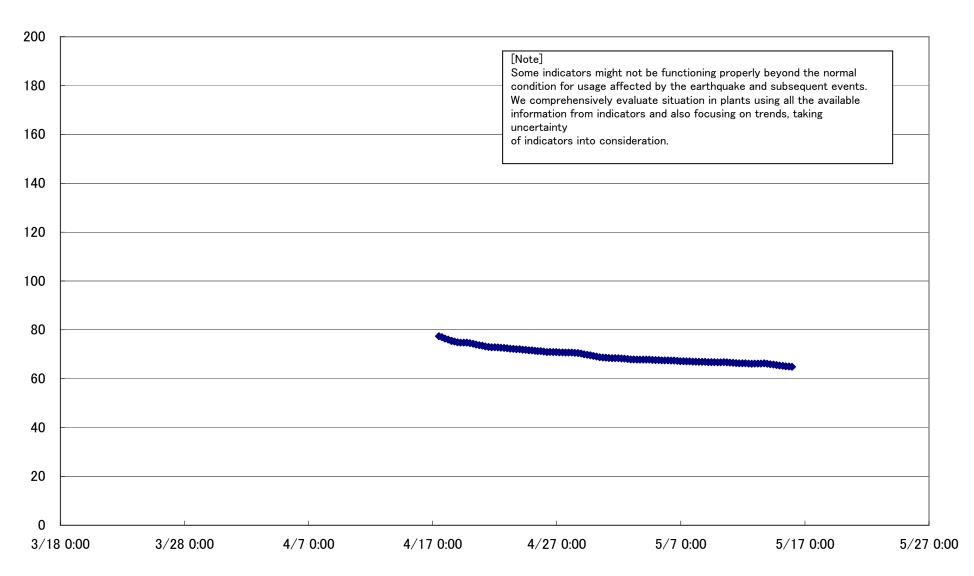

#### 1F3 D/W HVH Return Duct Air (°C)

Fukushima Daiichi Nuclear Power Station Units 5.6 Reactor water /spent fuel pool temperature