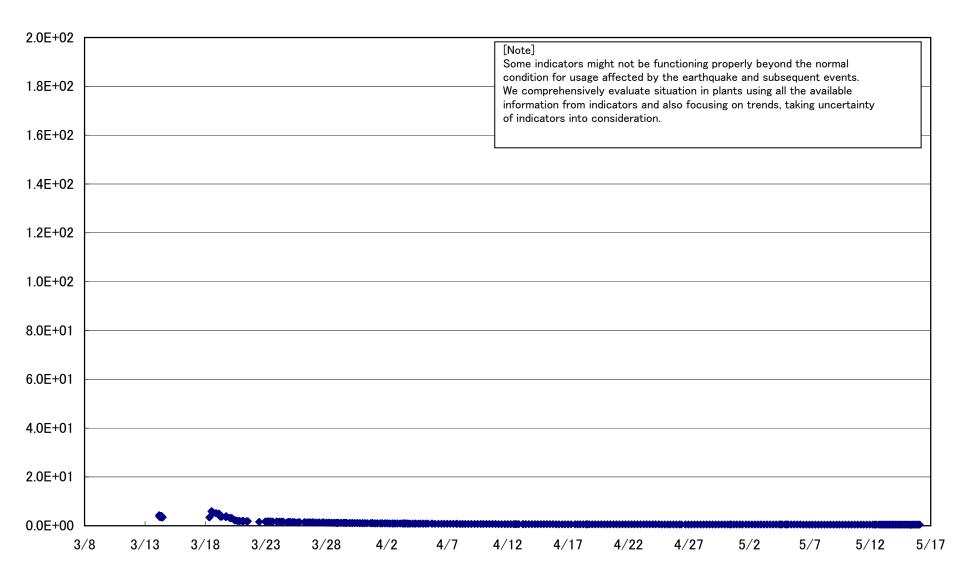

ater level(fuel range)(B) (mm)



# 1F2 A system/ reactor pressure (MPa)



# 1F2 B system/ reactor pressure (MPa)



# 1F2 D/W pressure (MPa abs)



2011/3/8 0:00 2011/3/18 0:00 2011/3/28 0:00 2011/4/7 0:00 2011/4/17 0:00 2011/4/27 0:00 2011/5/7 0:00 2011/5/17 0:00 2011/5/27 0:00

# 1F2 S/C pressure (MPa abs)



### 1F2 CAMS D/W(A) (Sv/h)



### 1F2 CAMS D/W(B) (Sv/h)



# 1F2 CAMS S/C(A) (Sv/h)





# Fukushima Daiichi Nuclear Power Station Unit2 Parameters of Temperature (Typical Points)







### 1F2 D/W HVH Return Air Duct (HVH-16A)(°C)







## Fukushima Daiichi Nuclear Power Station Unit 3 Parameters of Water level and Pressure



### reactor water level (fuel range)(A) (mm)









### 1F3 D/W pressure (MPa abs)





#### 1F3 CAMS D/W(A) (Sv/h)



#### 1F3 CAMS D/W(B) (Sv/h)







#### Fukushima Daiichi Nuclear Power Station Unit3 Parameters of Temperature (Typical Points)





#### 1F3 RPV Bottom Part (Bottom head) (°C)





#### 1F3 D/W HVH Return Duct Air (°C)







Fukushima Daiichi Nuclear Power Station Units 5.6 Reactor water /spent fuel pool temperature



# Fukushima Daiichi Nuclear Power Station Units 5 Reactor water(°C)



# Fukushima Daiichi Nuclear Power Station Units 5 spent fuel pool temperature(°C)



# Fukushima Daiichi Nuclear Power Station Units 6 Reactor water(°C)



## Fukushima Daiichi Nuclear Power Station Units 6 spent fuel pool temperature(°C)