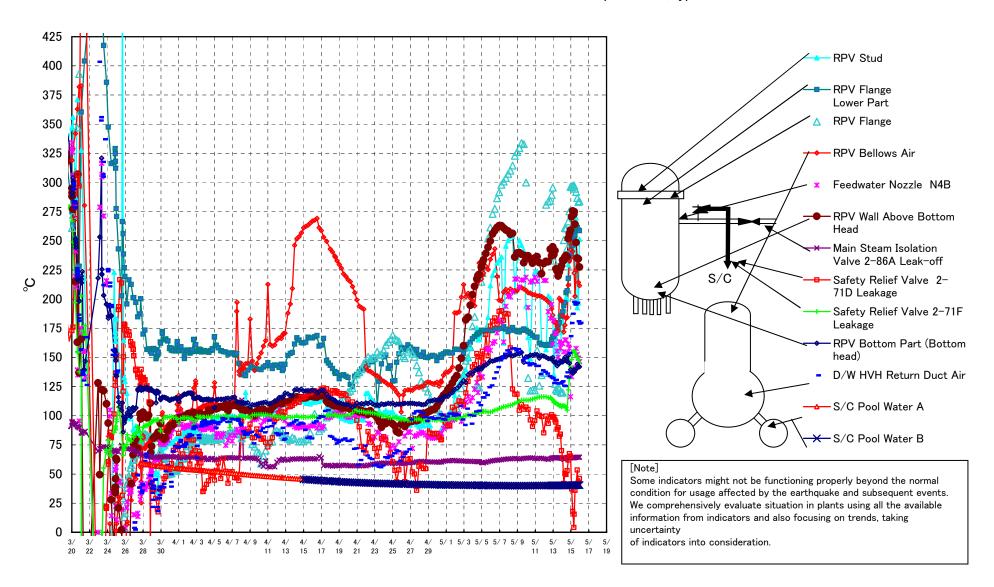

#### Fukushima Daiichi Nuclear Power Station Unit3 Parameters of Temperature (Typical Points)

#### 1F3 RPV Bottom Part (Bottom head) (°C)

#### 1F3 D/W HVH Return Duct Air (°C)

Fukushima Daiichi Nuclear Power Station Units 5.6 Reactor water /spent fuel pool temperature