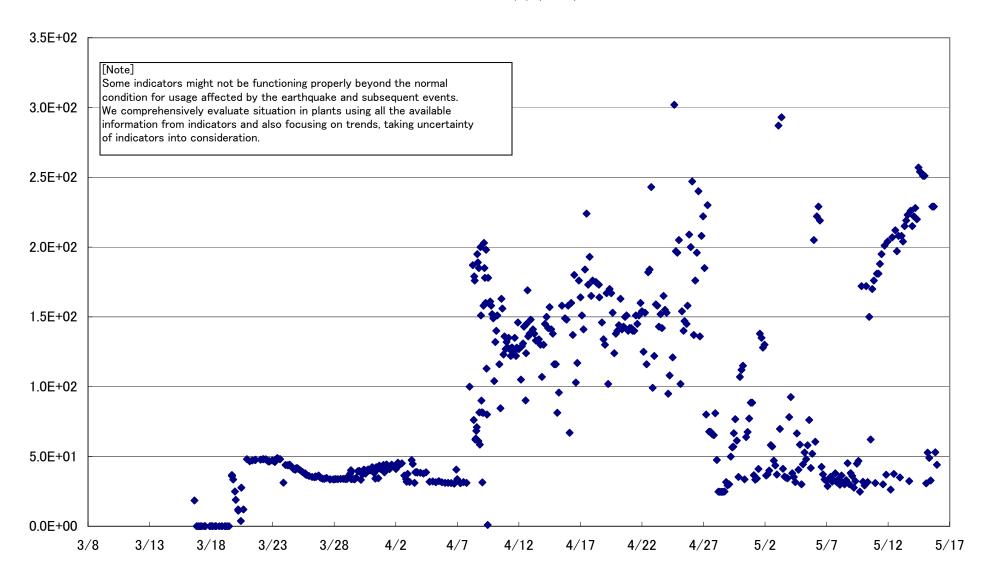

# 1F1 CAMS D/W(A) (Sv/h)

Fukushima Daiichi Nuclear Power Station Unit 1 Parameters of Temperature (Typical Points)