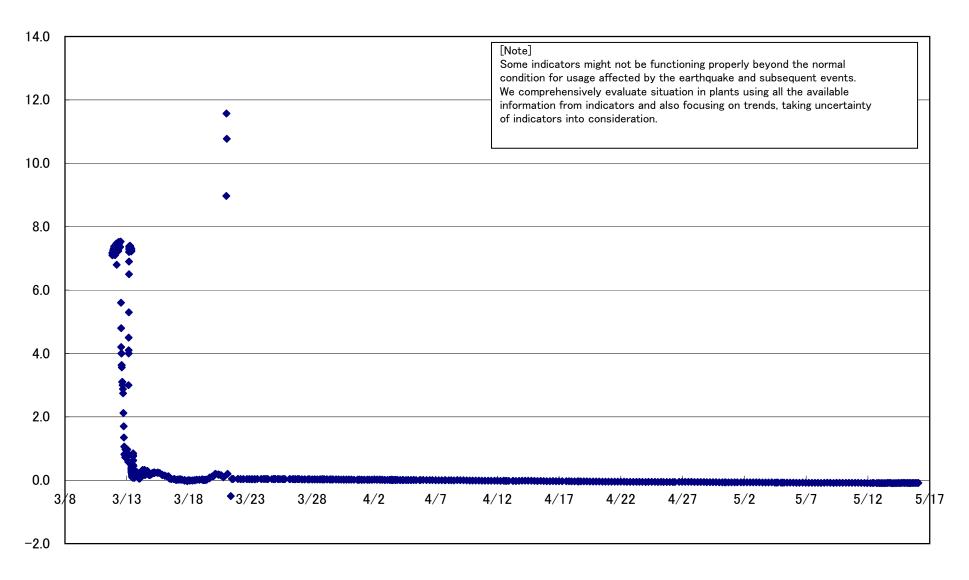

### Fukushima Dajichi Nuclear Power Station Unit 2 Parameters of Water level and Pressure

# 1F2 A system/ reactor pressure (MPa)