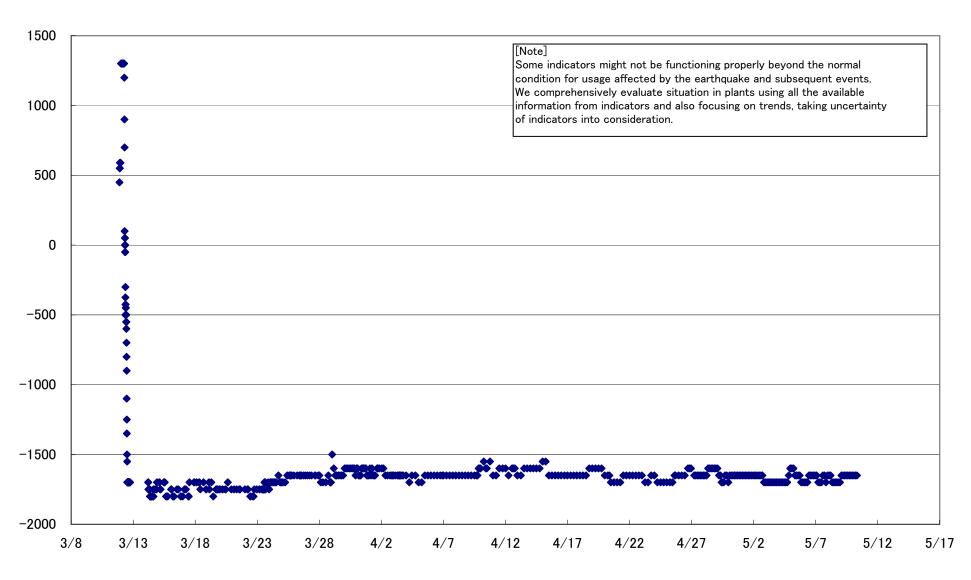

# Fukushima Daiichi Nuclear Power Station Unit 1 Parameters of Water level and Pressure

1F1 A system/ reactor pressure (MPa)