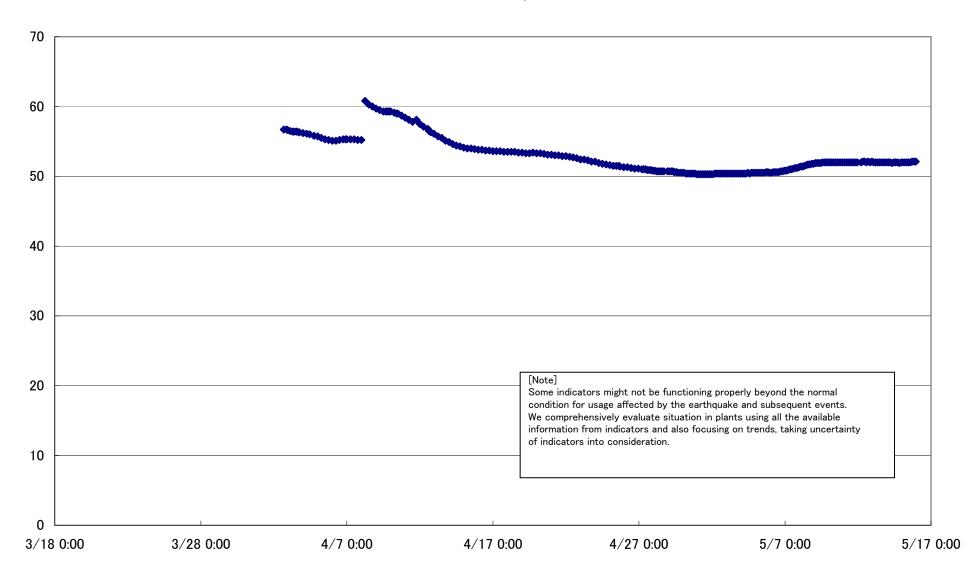

# Fukushima Daiichi Nuclear Power Station Unit 1 Parameters of Water level and Pressure







1F1 A system/ reactor pressure (MPa)





### 1F1 D/W pressure (MPa abs)



1F1 S/C pressure (MPa abs)



# 1F1 CAMS D/W(A) (Sv/h)









Fukushima Daiichi Nuclear Power Station Unit 1 Parameters of Temperature (Typical Points)









# 1F1 RPV Bellows Air (HVH-12A)(°C)



### 1F1 D/W HVH Return Air Duct ( HVH-12C) (°C)







### Fukushima Dajichi Nuclear Power Station Unit 2 Parameters of Water level and Pressure





# 1F2 reactor water level(fuel range)(B) (mm)



# 1F2 A system/ reactor pressure (MPa)



# 1F2 B system/ reactor pressure (MPa)



# 1F2 D/W pressure (MPa abs)



2011/3/8 0:00 2011/3/18 0:00 2011/3/28 0:00 2011/4/7 0:00 2011/4/17 0:00 2011/4/27 0:00 2011/5/7 0:00 2011/5/17 0:00 2011/5/27 0:00

# 1F2 S/C pressure (MPa abs)



### 1F2 CAMS D/W(A) (Sv/h)



### 1F2 CAMS D/W(B) (Sv/h)



# 1F2 CAMS S/C(A) (Sv/h)





# Fukushima Daiichi Nuclear Power Station Unit2 Parameters of Temperature (Typical Points)







### 1F2 D/W HVH Return Air Duct (HVH-16A)(°C)







## Fukushima Daiichi Nuclear Power Station Unit 3 Parameters of Water level and Pressure



### reactor water level (fuel range)(A