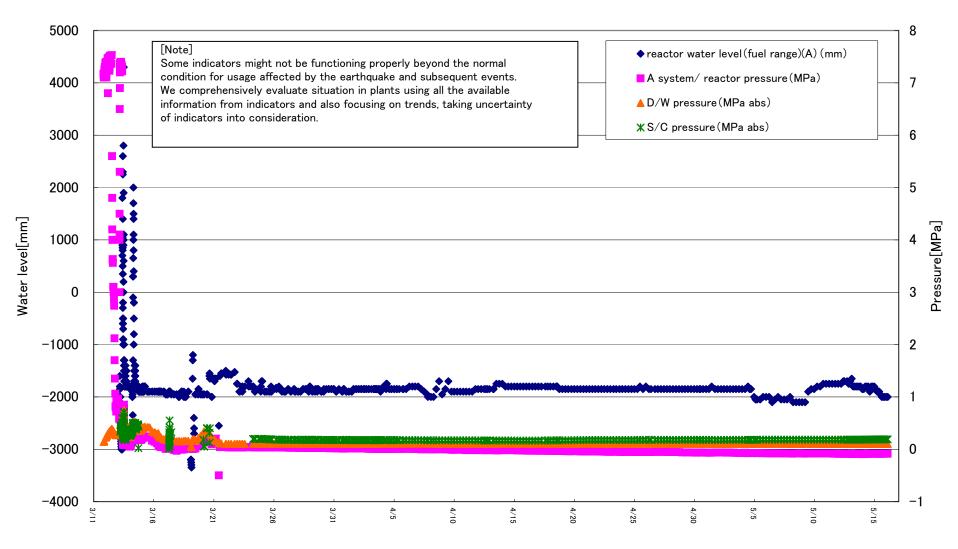

# Fukushima Daiichi Nuclear Power Station Unit 1 Parameters of Water level and Pressure

1F1 A system/ reactor pressure (MPa)

### 1F1 D/W pressure (MPa abs)

1F1 S/C pressure (MPa abs)