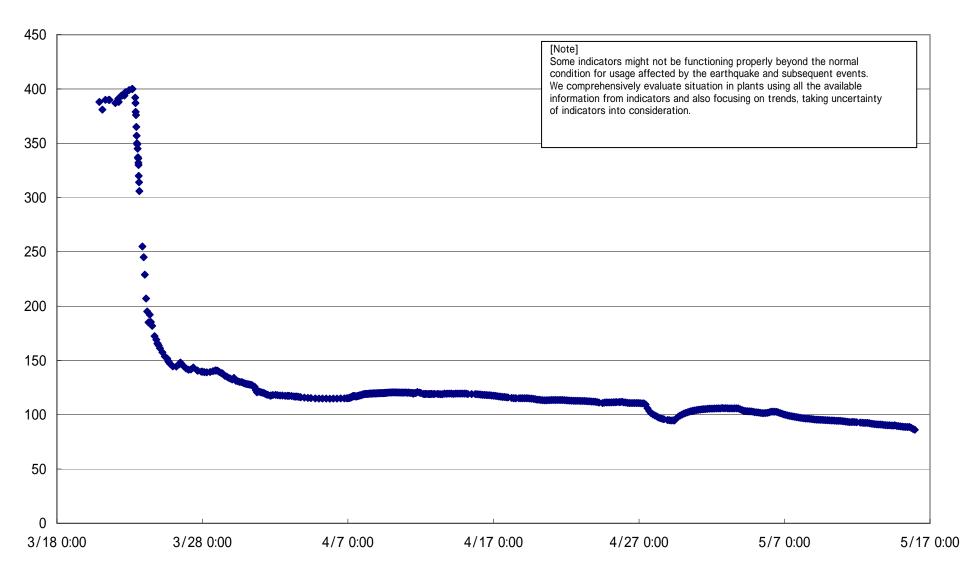

# 1F1 RPV Bellows Air (HVH-12A)(°C)

### 1F1 D/W HVH Return Air Duct ( HVH-12C) (°C)