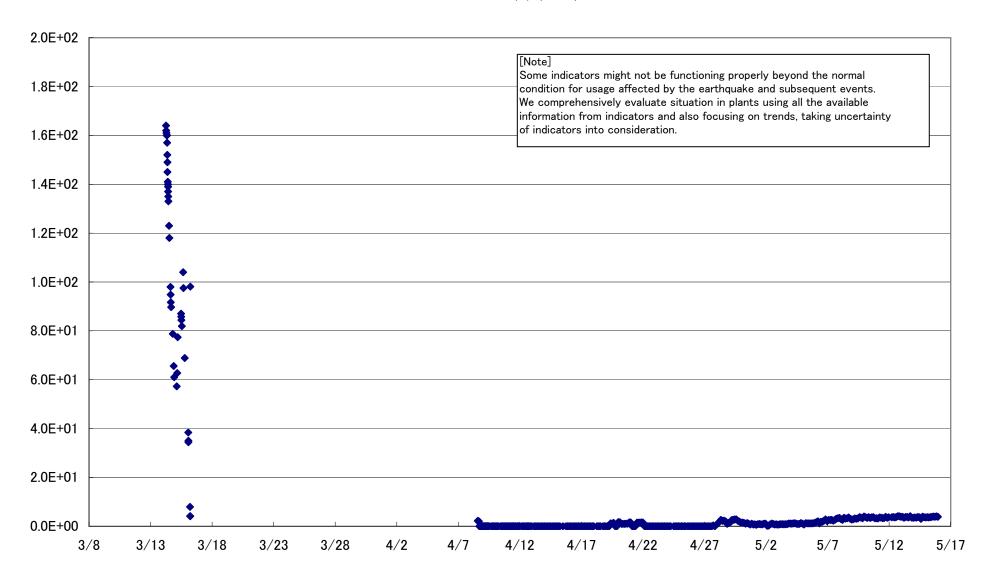

# Fukushima Daiichi Nuclear Power Station Unit 1 Parameters of Water level and Pressure







1F1 A system/ reactor pressure (MPa)





### 1F1 D/W pressure (MPa abs)



1F1 S/C pressure (MPa abs)



# 1F1 CAMS D/W(A) (Sv/h)









Fukushima Daiichi Nuclear Power Station Unit 1 Parameters of Temperature (Typical Points)









# 1F1 RPV Bellows Air (HVH-12A)(°C)



### 1F1 D/W HVH Return Air Duct ( HVH-12C) (°C)







### Fukushima Dajichi Nuclear Power Station Unit 2 Parameters of Water level and Pressure





# 1F2 reactor water level(fuel range)(B) (mm)



# 1F2 A system/ reactor pressure (MPa)



# 1F2 B system/ reactor pressure (MPa)



# 1F2 D/W pressure (MPa abs)



2011/3/8 0:00 2011/3/18 0:00 2011/3/28 0:00 2011/4/7 0:00 2011/4/17 0:00 2011/4/27 0:00 2011/5/7 0:00 2011/5/17 0:00 2011/5/27 0:00

# 1F2 S/C pressure (MPa abs)



### 1F2 CAMS D/W(A) (Sv/h)



### 1F2 CAMS D/W(B) (Sv/h)



# 1F2 CAMS S/C(A) (Sv/h)





# Fukushima Daiichi Nuclear Power Station Unit2 Parameters of Temperature (Typical P