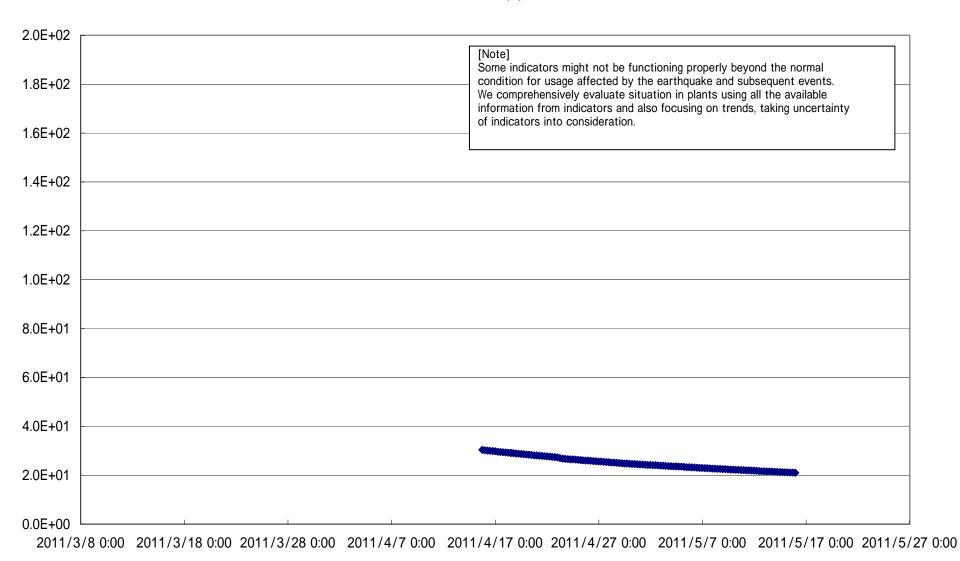

actor pressure (MPa)





### 1F1 D/W pressure (MPa abs)



1F1 S/C pressure (MPa abs)



# 1F1 CAMS D/W(A) (Sv/h)









Fukushima Daiichi Nuclear Power Station Unit 1 Parameters of Temperature (Typical Points)









# 1F1 RPV Bellows Air (HVH-12A)(°C)



### 1F1 D/W HVH Return Air Duct ( HVH-12C) (°C)







### Fukushima Dajichi Nuclear Power Station Unit 2 Parameters of Water level and Pressure





# 1F2 reactor water level(fuel range)(B) (mm)



# 1F2 A system/ reactor pressure (MPa)



# 1F2 B system/ reactor pressure (MPa)



# 1F2 D/W pressure (MPa abs)



2011/3/8 0:00 2011/3/18 0:00 2011/3/28 0:00 2011/4/7 0:00 2011/4/17 0:00 2011/4/27 0:00 2011/5/7 0:00 2011/5/17 0:00 2011/5/27 0:00

# 1F2 S/C pressure (MPa abs)



### 1F2 CAMS D/W(A) (Sv/h)



### 1F2 CAMS D/W(B) (Sv/h)



# 1F2 CAMS S/C(A) (Sv/h)





# Fukushima Daiichi Nuclear Power Station Unit2 Parameters of Temperature (Typical Points)







### 1F2 D/W HVH Return Air Duct (HVH-16A)(°C)







## Fukushima Daiichi Nuclear Power Station Unit 3 Parameters of Water level and Pressure



### reactor water level (fuel range)(A) (mm)









### 1F3 D/W pressure (MPa abs)





#### 1F3 CAMS D/W(A) (Sv/h)



#### 1F3 CAMS D/W(B) (Sv/h)







#### Fukushima Daiichi Nuclear Power Station Unit3 Parameters of Temperature (Typical Points)





#### 1F3 RPV Bottom Part (Bottom head) (°C)





#### 1F3 D/W HVH Return Duct Air (°C)







Fukushima Daiichi Nuclear Power Station Units 5.6 Reactor water /spent fuel pool temperature



# Fukushima Daiichi Nuclear Power Station Units 5 Reactor water(°C)



# Fukushi