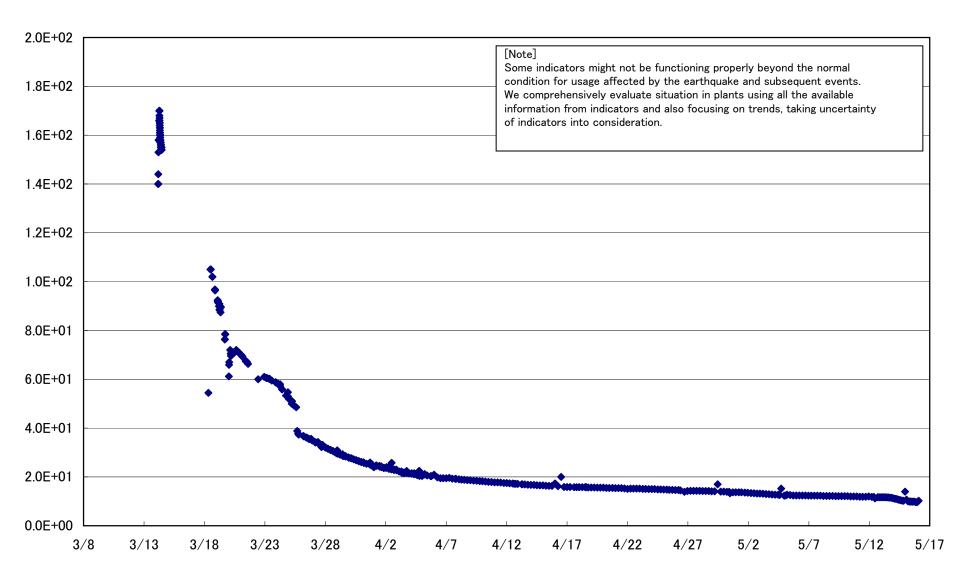

and Pressure





# 1F2 reactor water level(fuel range)(B) (mm)



# 1F2 A system/ reactor pressure (MPa)



# 1F2 B system/ reactor pressure (MPa)



# 1F2 D/W pressure (MPa abs)



2011/3/8 0:00 2011/3/18 0:00 2011/3/28 0:00 2011/4/7 0:00 2011/4/17 0:00 2011/4/27 0:00 2011/5/7 0:00 2011/5/17 0:00 2011/5/27 0:00

# 1F2 S/C pressure (MPa abs)



### 1F2 CAMS D/W(A) (Sv/h)



### 1F2 CAMS D/W(B) (Sv/h)



# 1F2 CAMS S/C(A) (Sv/h)





# Fukushima Daiichi Nuclear Power Station Unit2 Parameters of Temperature (Typical Points)







### 1F2 D/W HVH Return Air Duct (HVH-16A)(°C)







## Fukushima Daiichi Nuclear Power Station Unit 3 Parameters of Water level and Pressure



### reactor water level (fuel range)(A) (mm)









### 1F3 D/W pressure (MPa abs)





#### 1F3 CAMS D/W(A) (Sv/h)



#### 1F3 CAMS D/W(B) (Sv/h)







#### Fukushima Daiichi Nuclear Power Station Unit3 Parameters of Temperature (Typical Points)





#### 1F3 RPV Bottom Part (Bottom head) (°C)





#### 1F3 D/W HVH Return Duct Air (°C)







Fukushima Daiichi Nuclear Power Station Units 5.6 Reactor water /spent fuel pool temperature



# Fukushima Daiichi Nuclear Power Station Units 5 Reactor water(°C)



# Fukushima Daiichi Nuclear Power Station Units 5 spent fuel pool temperature(°C)



# Fukushima Daiichi Nuclear Power Station Units 6 Reactor water(°C)



## Fukushima Daiichi Nuclear Power Station Units 6 spent fuel pool temperature(°C)