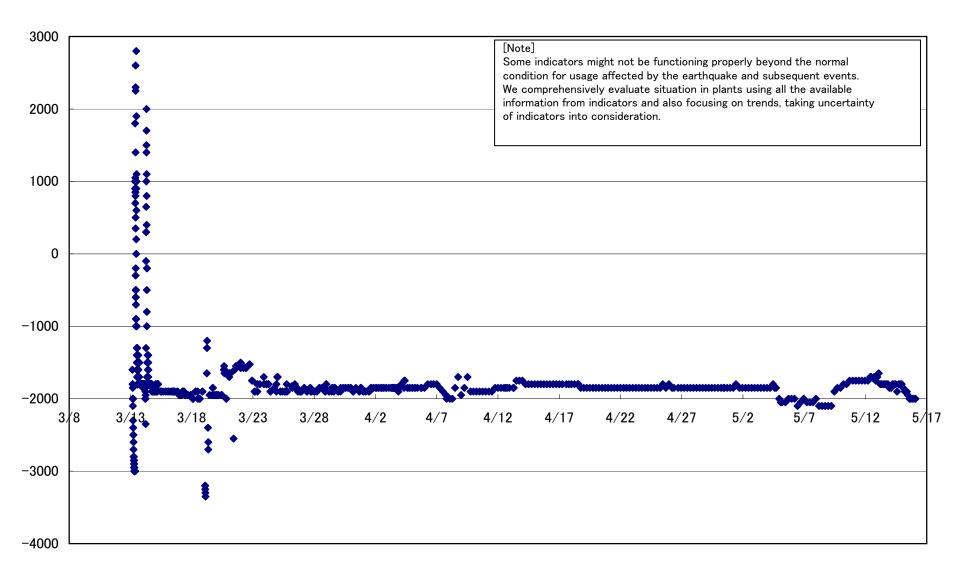

# Fukushima Daiichi Nuclear Power Station Unit 1 Parameters of Water level and Pressure

1F1 A system/ reactor pressure (MPa)