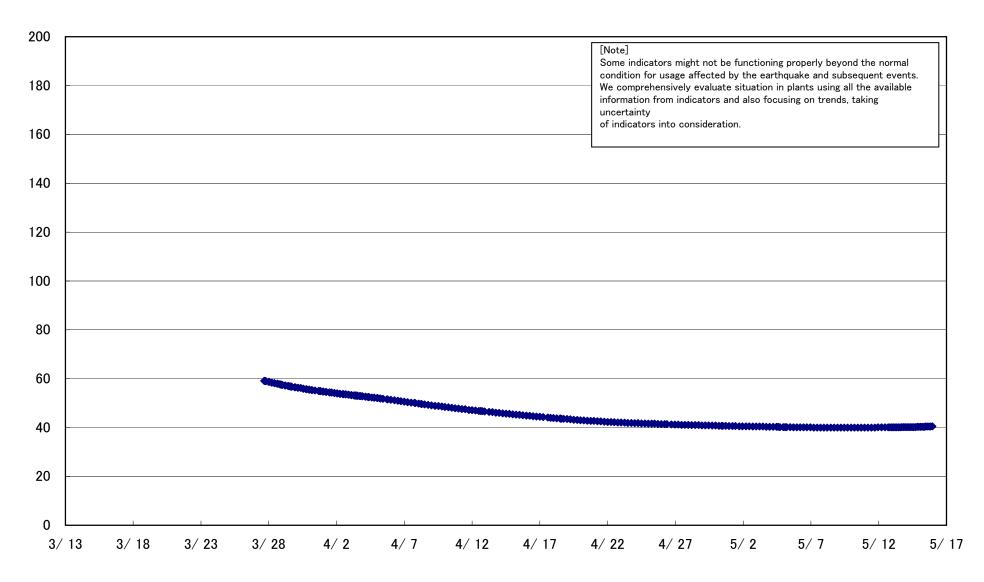

# Fukushima Daiichi Nuclear Power Station Units 5 spent fuel pool temperature(°C)