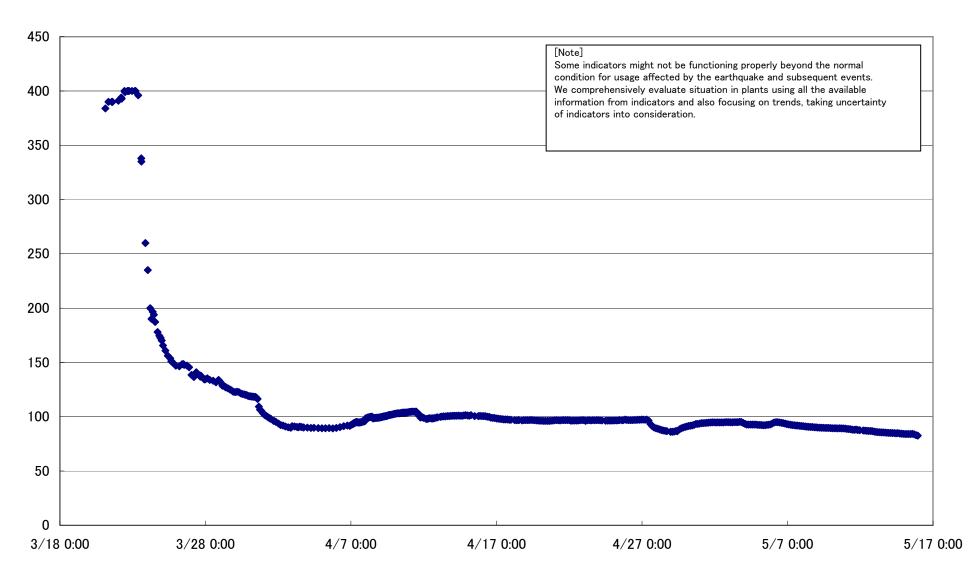

# Fukushima Daiichi Nuclear Power Station Unit 1 Parameters of Water level and Pressure







1F1 A system/ reactor pressure (MPa)





### 1F1 D/W pressure (MPa abs)



1F1 S/C pressure (MPa abs)



# 1F1 CAMS D/W(A) (Sv/h)









Fukushima Daiichi Nuclear Power Station Unit 1 Parameters of Temperature (Typical Points)









# 1F1 RPV Bellows Air (HVH-12A)(°C)



### 1F1 D/W HVH Return Air Duct ( HVH-12C) (°C)







### Fukushima Dajichi Nuclear Power Station Unit 2 Parameters of Water level and Pressure





# 1F2 reactor water level(fuel range)(B) (mm)



# 1F2 A system/ reactor pressure (MPa)



# 1F2 B system/ reactor pressure (MPa)



# 1F2 D/W pressure (MPa abs)



2011/3/8 0:00 2011/3/18 0:00 2011/3/28 0:00 2011/4/7 0:00 2011/4/17 0:00 2011/4/27 0:00 2011/5/7 0:00 2011/5/17 0:00 2011/5/27 0:00

# 1F2 S/C pressure (MPa abs)



### 1F2 CAMS D/W(A) (Sv/h)



### 1F2 CAMS D/W(B) (Sv/h)



# 1F2 CAMS S/C(A) (Sv/h)





# Fukushima Daiichi Nuclear Power Station Unit2 Parameters of Temperature (Typical Points)







### 1F2 D/W HVH Return Air Duct (HVH-16A)(°C)







## Fukushima Daiichi Nuclear Power Station Unit 3 Parameters of Water level and Pressure



### reactor water level (fuel range)