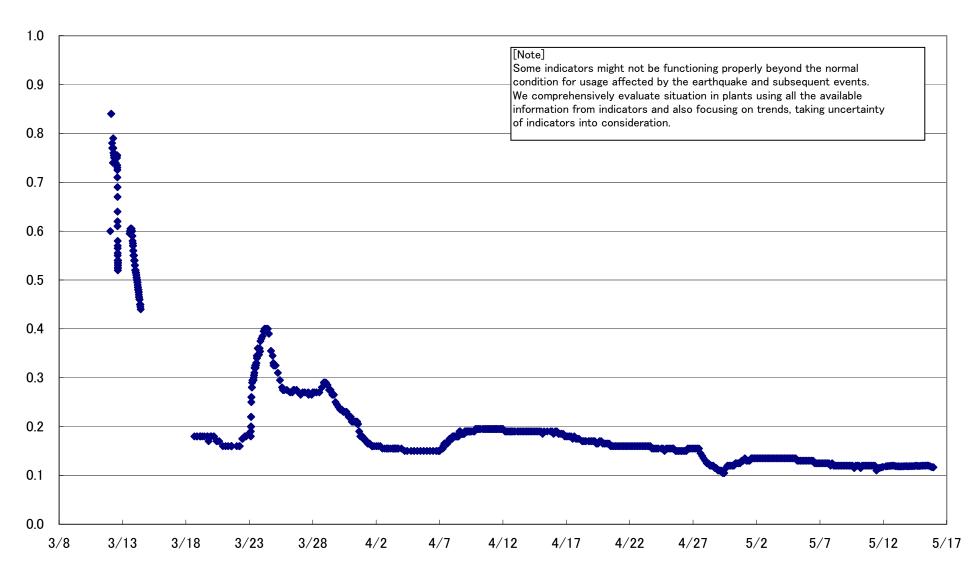

# 1F2 D/W pressure (MPa abs)

2011/3/8 0:00 2011/3/18 0:00 2011/3/28 0:00 2011/4/7 0:00 2011/4/17 0:00 2011/4/27 0:00 2011/5/7 0:00 2011/5/17 0:00 2011/5/27 0:00