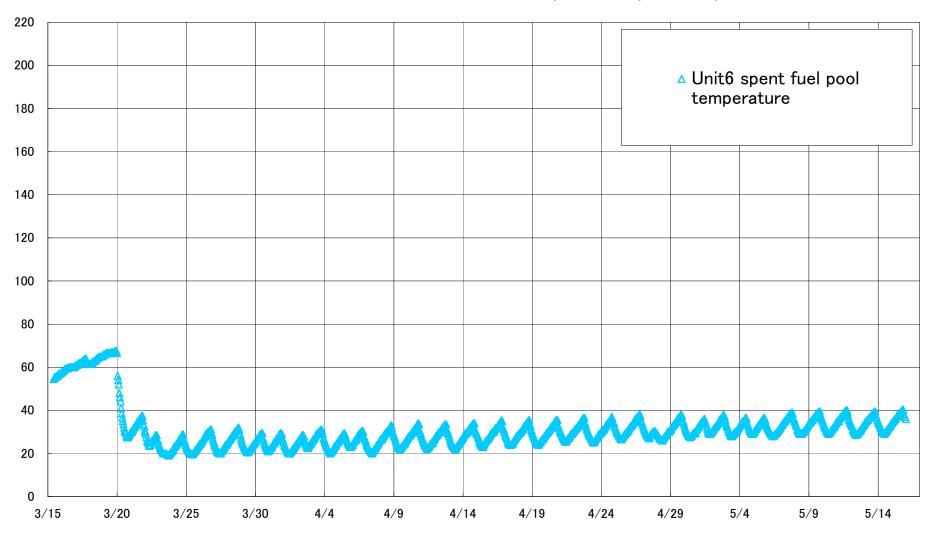

## Fukushima Daiichi Nuclear Power Station Units 6 spent fuel pool temperature(°C)