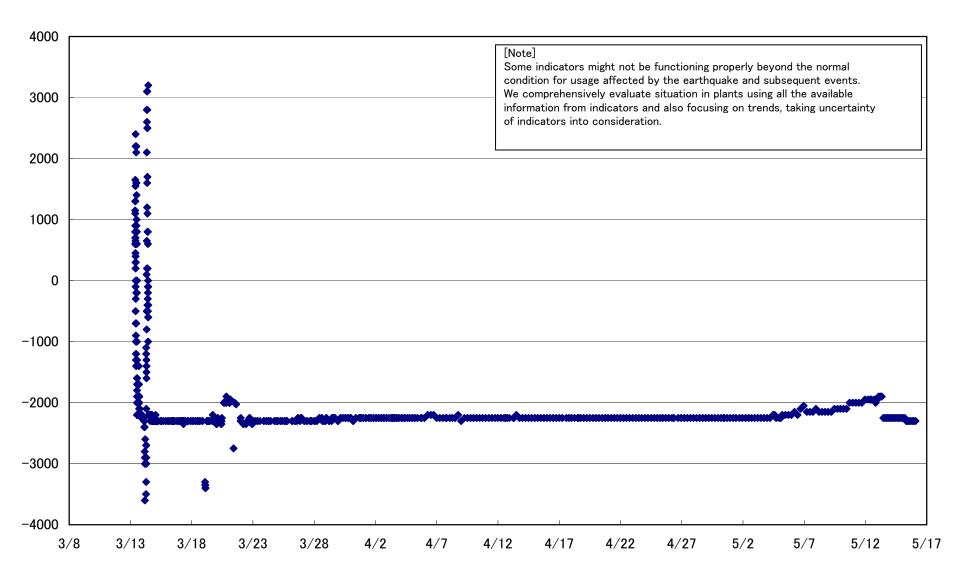

### Fukushima Dajichi Nuclear Power Station Unit 2 Parameters of Water level and Pressure

# 1F2 reactor water level(fuel range)(B) (mm)