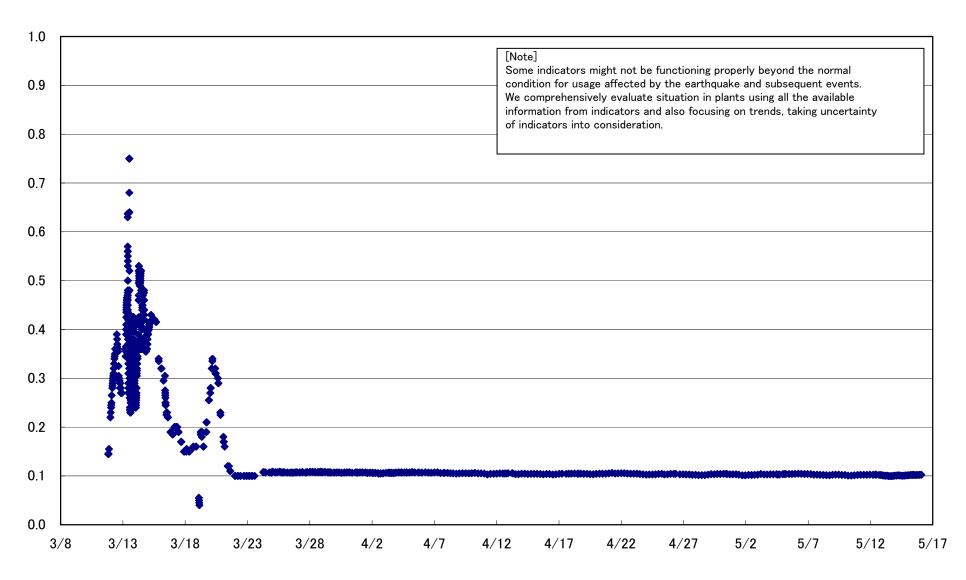

# 1F2 D/W pressure (MPa abs)

2011/3/8 0:00 2011/3/18 0:00 2011/3/28 0:00 2011/4/7 0:00 2011/4/17 0:00 2011/4/27 0:00 2011/5/7 0:00 2011/5/17 0:00 2011/5/27 0:00