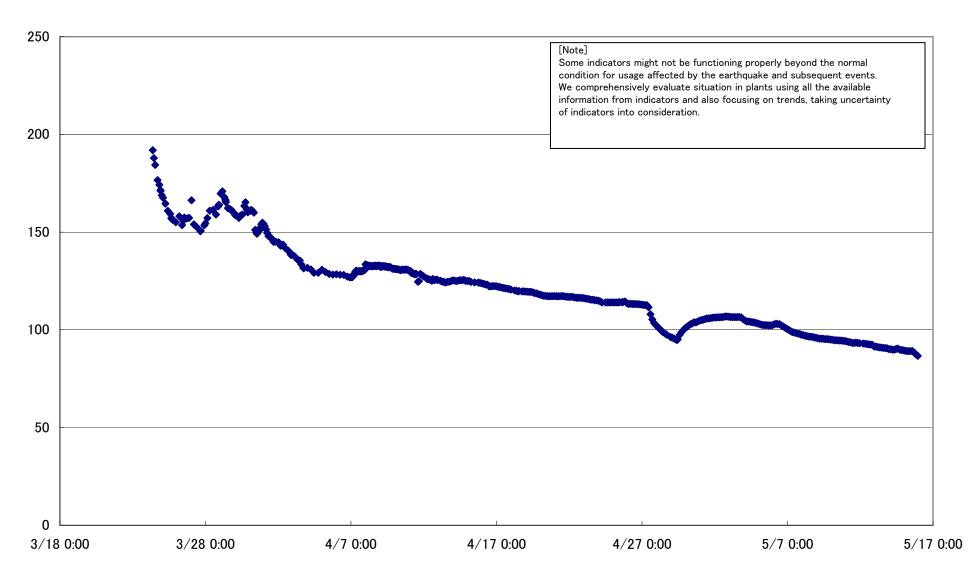

# 1F1 RPV Bellows Air (HVH-12A)(°C)

### 1F1 D/W HVH Return Air Duct ( HVH-12C) (°C)