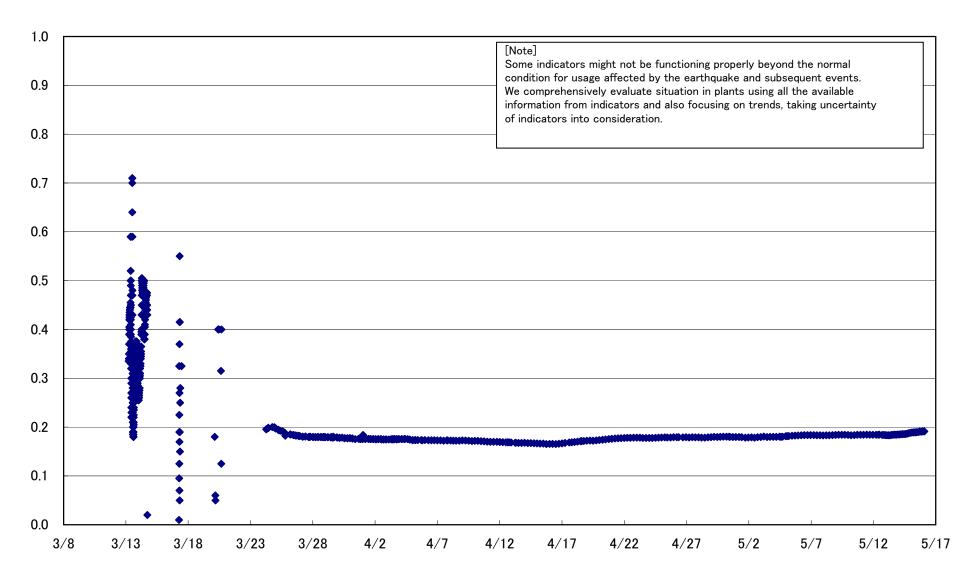

it 2 Parameters of Water level and Pressure





# 1F2 reactor water level(fuel range)(B) (mm)



# 1F2 A system/ reactor pressure (MPa)



# 1F2 B system/ reactor pressure (MPa)



# 1F2 D/W pressure (MPa abs)



2011/3/8 0:00 2011/3/18 0:00 2011/3/28 0:00 2011/4/7 0:00 2011/4/17 0:00 2011/4/27 0:00 2011/5/7 0:00 2011/5/17 0:00 2011/5/27 0:00

# 1F2 S/C pressure (MPa abs)



### 1F2 CAMS D/W(A) (Sv/h)



### 1F2 CAMS D/W(B) (Sv/h)



# 1F2 CAMS S/C(A) (Sv/h)





# Fukushima Daiichi Nuclear Power Station Unit2 Parameters of Temperature (Typical Points)







### 1F2 D/W HVH Return Air Duct (HVH-16A)(°C)







## Fukushima Daiichi Nuclear Power Station Unit 3 Parameters of Water level and Pressure



### reactor water level (fuel range)(A) (mm)









### 1F3 D/W pressure (MPa abs)





#### 1F3 CAMS D/W(A) (Sv/h)



#### 1F3 CAMS D/W(B) (Sv/h)







#### Fukushima Daiichi Nuclear Power Station Unit3 Parameters of Temperature (Typical Points)





#### 1F3 RPV Bottom Part (Bottom head) (°C)





#### 1F3 D/W HVH Return Duct Air (°C)







Fukushima Daiichi Nuclear Power Station Units 5.6 Reactor water /spent fuel pool temperature



# Fukushima Daiichi Nuclear Power Station Units 5 Reactor water(°C)



# Fukushima Daiichi Nuclear Power Station Units 5 spent fuel pool temperature(°C)



# Fukushima Daiichi Nuclear Power Station Units 6 Reactor water(°C)



## Fukushima Daiichi Nuclear Power Station Units 6 spent fuel pool temperature(°C)