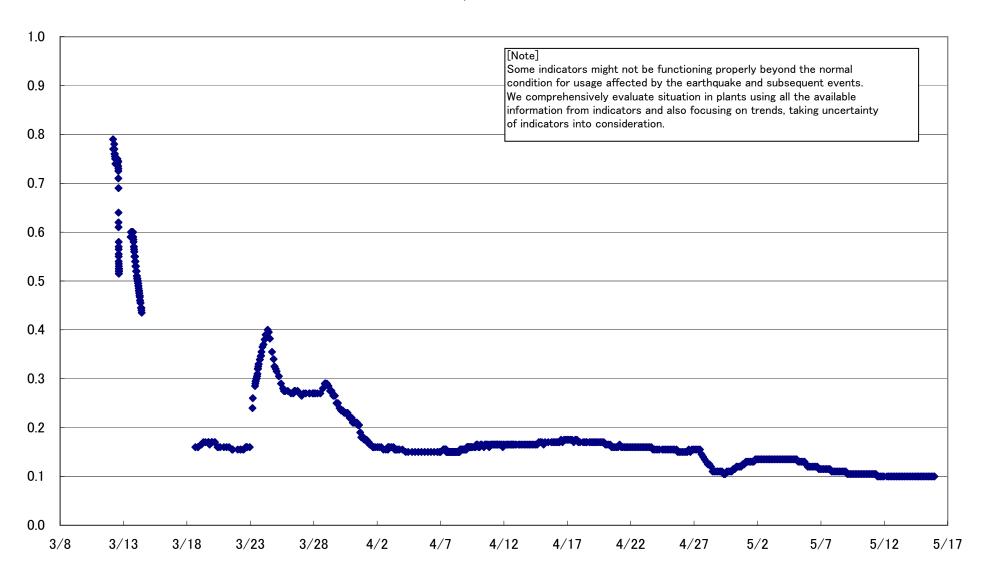

# Fukushima Daiichi Nuclear Power Station Unit 1 Parameters of Water level and Pressure







1F1 A system/ reactor pressure (MPa)





### 1F1 D/W pressure (MPa abs)



1F1 S/C pressure (MPa abs)



# 1F1 CAMS D/W(A) (Sv/h)









Fukushima Daiichi Nuclear Power Station Unit 1 Parameters of Temperature (Typical Points)









# 1F1 RPV Bellows Air (HVH-12A)(°C)



### 1F1 D/W HVH Return Air Duct ( HVH-12C) (°C)







### Fukushima Dajichi Nuclear Power Station Unit 2 Parameters of Water level and Pressure





# 1F2 reactor water level(fuel range)(B) (mm)



# 1F2 A system/ reactor pressure (MPa)



# 1F2 B system/ reactor pressure (MPa)



# 1F2 D/W pressure (MPa abs)



2011/3/8 0:00 2011/3/18 0:00 2011/3/28 0:00 2011/4/7 0:00 2011/4/17 0:00 2011/4/27 0:00 2011/5/7 0:00 2011/5/17 0:00 2011/5/27 0:00

# 1F2 S/C pressure (MPa abs)



### 1F2 CAMS D/W(A) (Sv/h)



### 1F2 CAMS D/W(B) (Sv/h)



# 1F2 CAMS S/C(A) (Sv/h)





# Fukushima Daiichi Nuclear Power Station Unit2 Paramete