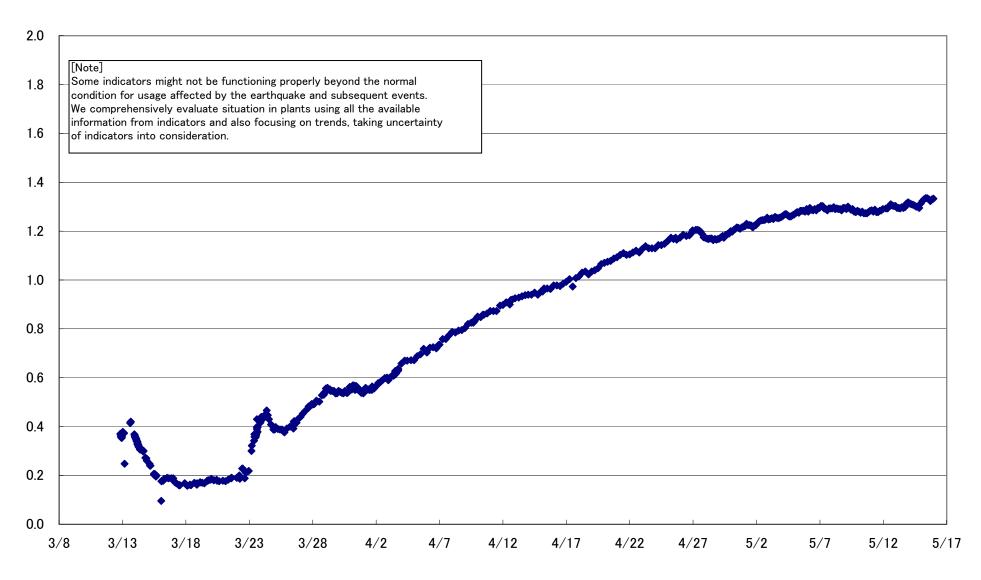

# Fukushima Daiichi Nuclear Power Station Unit 1 Parameters of Water level and Pressure







1F1 A system/ reactor pressure (MPa)





### 1F1 D/W pressure (MPa abs)



1F1 S/C pressure (MPa abs)



# 1F1 CAMS D/W(A) (Sv/h)









Fukushima Daiichi Nuclear Power Station Unit 1 Parameters of Temperature (Typical Points)









# 1F1 RPV Bellows Air (HVH-12A)(°C)



### 1F1 D/W HVH Return Air Duct ( HVH-12C) (°C)







### Fukushima Dajichi Nuclear Power Station Unit 2 Parameters of Water level and Pressure





# 1F2 reactor water level(fuel range)(B) (mm)



# 1F2 A system/ reactor pressure (MPa)



# 1F2 B system/ reactor pressure (MPa)



# 1F2 D/W pressure (MPa abs)



2011/3/8 0:00 2011/3/18 0:00 2011/3/28 0:00 2011/4/7 0:00 2011/4/17 0:00 2011/4/27 0:00 2011/5/7 0:00 2011/5/17 0:00 2011/5/27 0:00

# 1F2 S/C pressure (MPa abs)



### 1F2 CAMS D/W(A) (Sv/h)



### 1F2 CAMS D/W(B) (Sv/h)



# 1F2 CAMS S/C(A) (Sv/