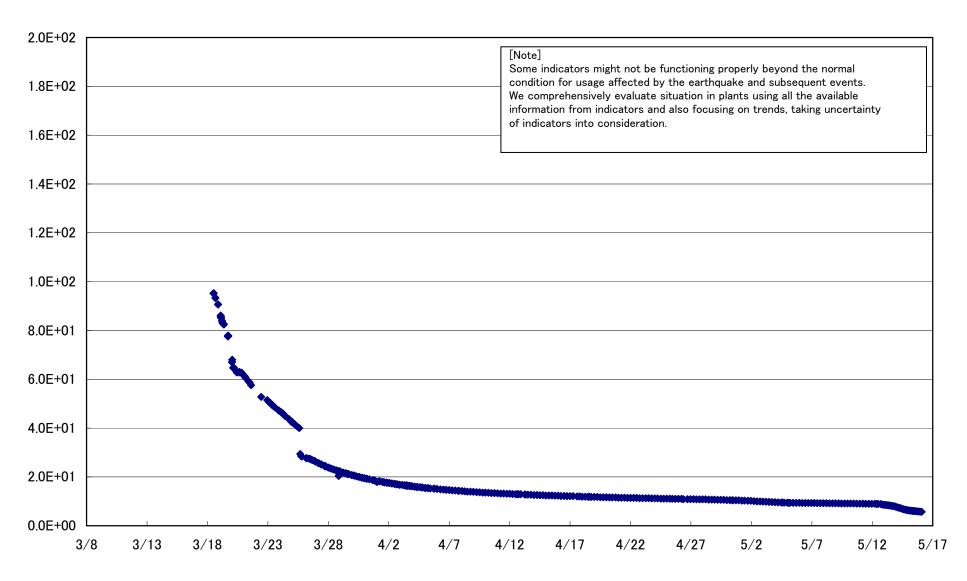

# 1F1 CAMS D/W(A) (Sv/h)

Fukushima Daiichi Nuclear Power Station Unit 1 Parameters of Temperature (Typical Points)