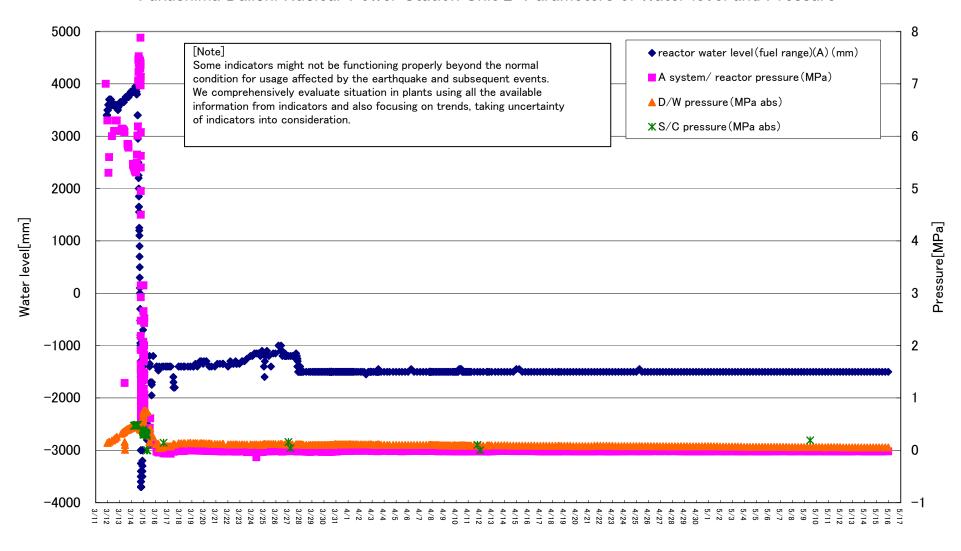

### Fukushima Dajichi Nuclear Power Station Unit 2 Parameters of Water level and Pressure

# 1F2 reactor water level(fuel range)(B) (mm)

# 1F2 A system/ reactor pressure (MPa)

# 1F2 B system/ reactor pressure (MPa)

# 1F2 D/W pressure (MPa abs)

2011/3/8 0:00 2011/3/18 0:00 2011/3/28 0:00 2011/4/7 0:00 2011/4/17 0:00 2011/4/27 0:00 2011/5/7 0:00 2011/5/17 0:00 2011/5/27 0:00

# 1F2 S/C pressure (MPa abs)