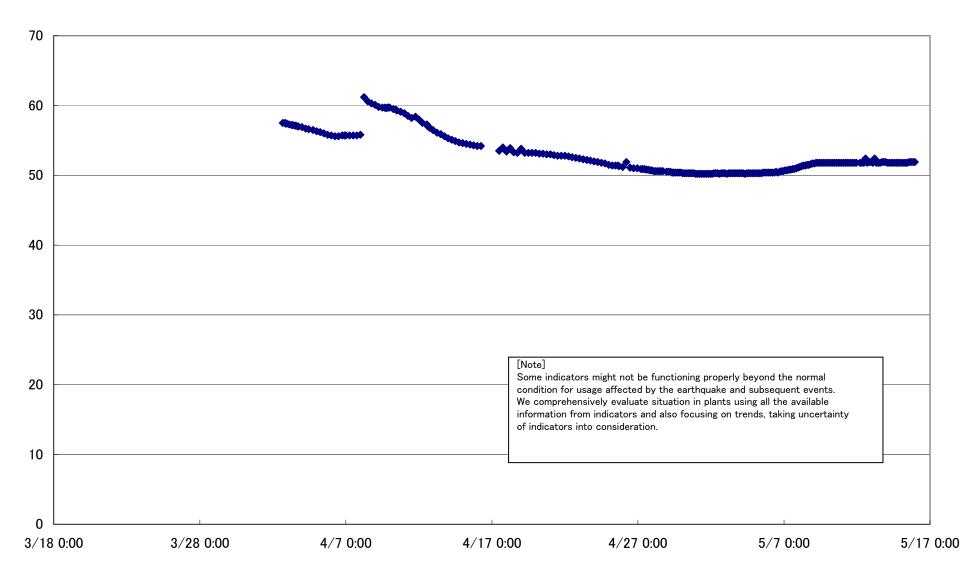

# Fukushima Daiichi Nuclear Power Station Unit 1 Parameters of Water level and Pressure







1F1 A system/ reactor pressure (MPa)





### 1F1 D/W pressure (MPa abs)



1F1 S/C pressure (MPa abs)



# 1F1 CAMS D/W(A) (Sv/h)









Fukushima Daiichi Nuclear Power Station Unit 1 Parameters of Temperature (Typical Points)









# 1F1 RPV Bellows Air (HVH-12A)(°C)



### 1F1 D/W HVH Return Air Duct ( HVH-12C) (°C)







### Fukushima Dajichi Nuclear Power Station Unit 2 Parameters of Water level and Pressure





# 1F2 reactor water level(fuel range)(B) (mm)



# 1F2 A system/ reactor pressure (MPa)



# 1F2 B system/ reactor pressure (MPa)



# 1F2 D/W pressure (MPa abs)



2011/3/8 0:00 2011/3/18 0:00 2011/3/28 0:00 2011/4/7 0:00 2011/4/17 0:00 2011/4/27 0:00 2011/5/7 0:00 2011/5/17 0:00 2011/5/27 0:00

# 1F2 S/C pressure (MPa abs)



### 1F2 CAMS D/W(A) (Sv/h)



### 1F2 CAMS D/W(B) (Sv/h)



# 1F2 CAMS S/C(A) (Sv/h)





# Fukushima Daiichi Nuclear Power Station Unit2 Parameters of Temperature (Typical Points)







### 1F2 D/W HVH Return Air Duct (HVH-16A)(°C)







## Fukushima Daiichi Nuclear Power Station Unit 3 Parameters of Water level and Pressure



### reactor water level (fuel range)(A)