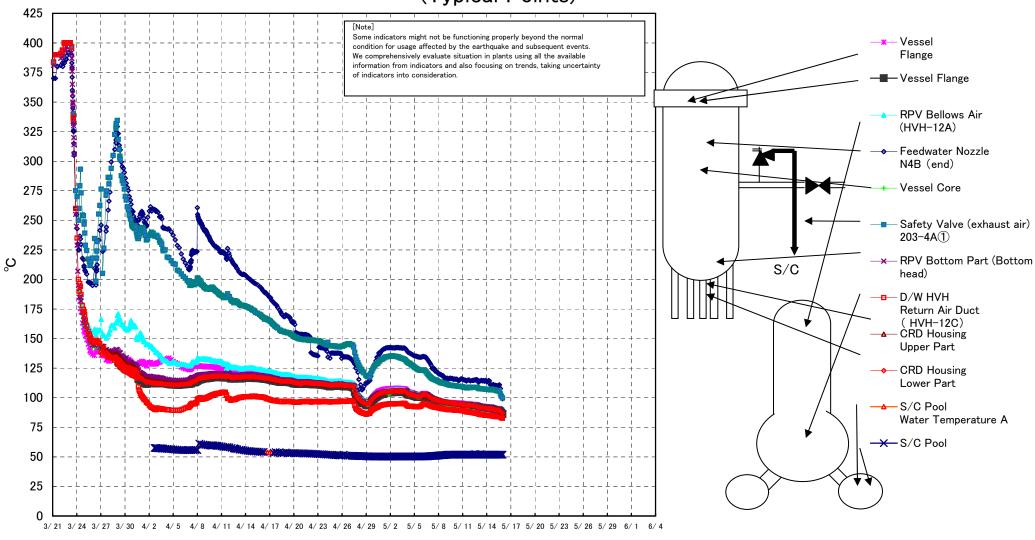

#### Fukushima Daiichi Nuclear Power Station Unit3 Parameters of Temperature (Typical Points)

#### 1F3 RPV Bottom Part (Bottom head) (°C)

#### 1F3 D/W HVH Return Duct Air (°C)

Fukushima Daiichi Nuclear Power Station Units 5.6 Reactor water /spent fuel pool temperature