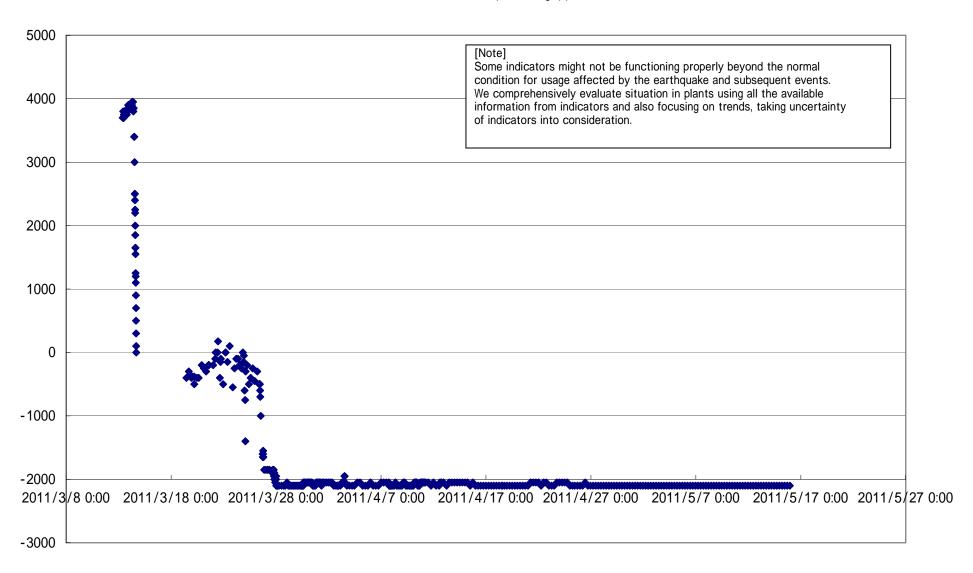

# Fukushima Daiichi Nuclear Power Station Unit 1 Parameters of Water level and Pressure







1F1 A system/ reactor pressure (MPa)





### 1F1 D/W pressure (MPa abs)



1F1 S/C pressure (MPa abs)



# 1F1 CAMS D/W(A) (Sv/h)









Fukushima Daiichi Nuclear Power Station Unit 1 Parameters of Temperature (Typical Points)









# 1F1 RPV Bellows Air (HVH-12A)(°C)



### 1F1 D/W HVH Return Air Duct ( HVH-12C) (°C)







### Fukushima Dajichi Nuclear Power Station Unit 2 Parameters of Water level and Pressure





# 1F2 reactor water level(fuel range)(B) (mm)



# 1F2 A system/ reactor pressure (MPa)



# 1F2 B system/ reactor pressure (MPa)



# 1F2 D/W pressure (MPa abs)



2011/3/8 0:00 2011/3/18 0:00 2011/3/28 0:00 2011/4/7 0:00 2011/4/17 0:00 2011/4/27 0:00 2011/5/7 0:00 2011/5/17 0:00 2011/5/27 0:00

# 1F2 S/C pressure (MPa abs)



### 1F2 CAMS D/W(A) (Sv/h)



### 1F2 CAMS D/W(B) (Sv/h)



# 1F2 CAMS S/C(A) (Sv/h)





# Fukushima Daiichi Nuclear Power Station Unit2 Parameters of Temperature (Typical Points)







### 1F2 D/W HVH Return Air Duct (HVH-16A)(°C)







## Fukushima Daiichi Nuclear Power Station Unit 3 Parameters of Water level and Pressure



### reactor water level (fuel range)(A) (mm)









### 1F3 D/W pressure (MPa abs)





#### 1F3 CAMS D/W(A) (Sv/h)



#### 1F3 CAMS D/W(B) (Sv/h)







#### Fukushima Daiichi Nucle