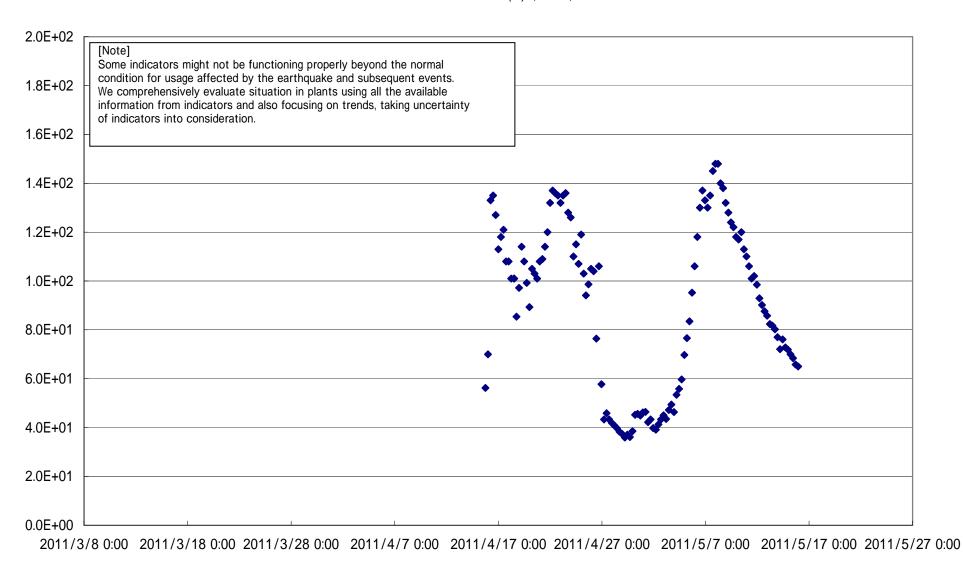

# 1F2 D/W pressure (MPa abs)

2011/3/8 0:00 2011/3/18 0:00 2011/3/28 0:00 2011/4/7 0:00 2011/4/17 0:00 2011/4/27 0:00 2011/5/7 0:00 2011/5/17 0:00 2011/5/27 0:00