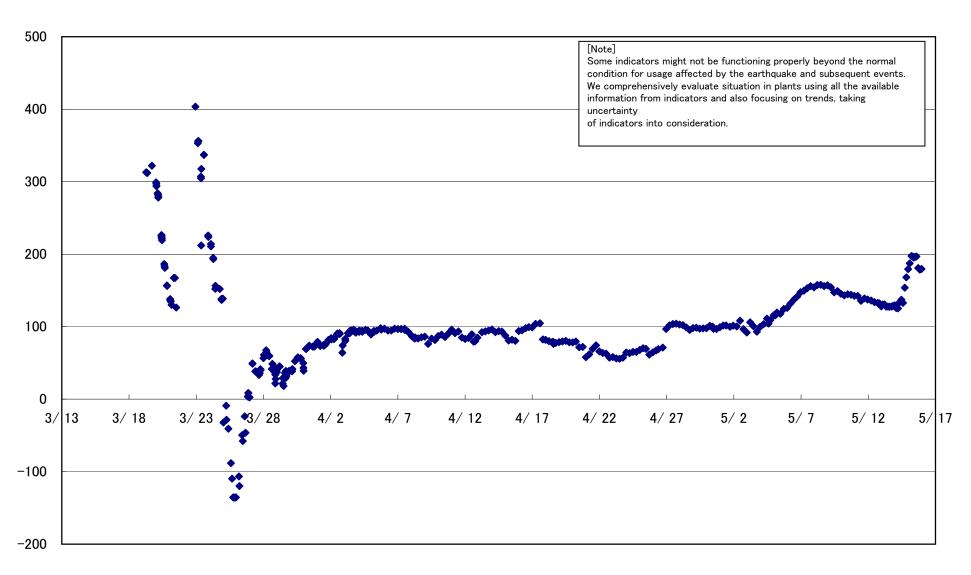

00 2011/4/7 0:00 2011/4/17 0:00 2011/4/27 0:00 2011/5/7 0:00 2011/5/17 0:00 2011/5/27 0:00

# 1F2 S/C pressure (MPa abs)



### 1F2 CAMS D/W(A) (Sv/h)



### 1F2 CAMS D/W(B) (Sv/h)



# 1F2 CAMS S/C(A) (Sv/h)





# Fukushima Daiichi Nuclear Power Station Unit2 Parameters of Temperature (Typical Points)







### 1F2 D/W HVH Return Air Duct (HVH-16A)(°C)







## Fukushima Daiichi Nuclear Power Station Unit 3 Parameters of Water level and Pressure



### reactor water level (fuel range)(A) (mm)









### 1F3 D/W pressure (MPa abs)





#### 1F3 CAMS D/W(A) (Sv/h)



#### 1F3 CAMS D/W(B) (Sv/h)







#### Fukushima Daiichi Nuclear Power Station Unit3 Parameters of Temperature (Typical Points)





#### 1F3 RPV Bottom Part (Bottom head) (°C)





#### 1F3 D/W HVH Return Duct Air (°C)







Fukushima Daiichi Nuclear Power Station Units 5.6 Reactor water /spent fuel pool temperature



# Fukushima Daiichi Nuclear Power Station Units 5 Reactor water(°C)



# Fukushima Daiichi Nuclear Power Station Units 5 spent fuel pool temperature(°C)



# Fukushima Daiichi Nuclear Power Station Units 6 Reactor water(°C)



## Fukushima Daiichi Nuclear Power Station Units 6 spent fuel pool temperature(°C)