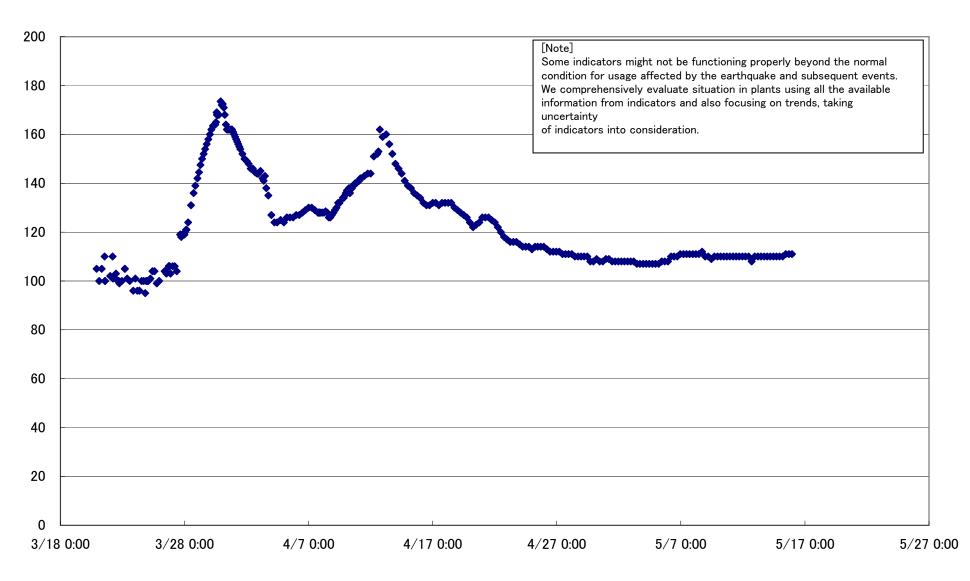

# 1F2 D/W pressure (MPa abs)

2011/3/8 0:00 2011/3/18 0:00 2011/3/28 0:00 2011/4/7 0:00 2011/4/17 0:00 2011/4/27 0:00 2011/5/7 0:00 2011/5/17 0:00 2011/5/27 0:00