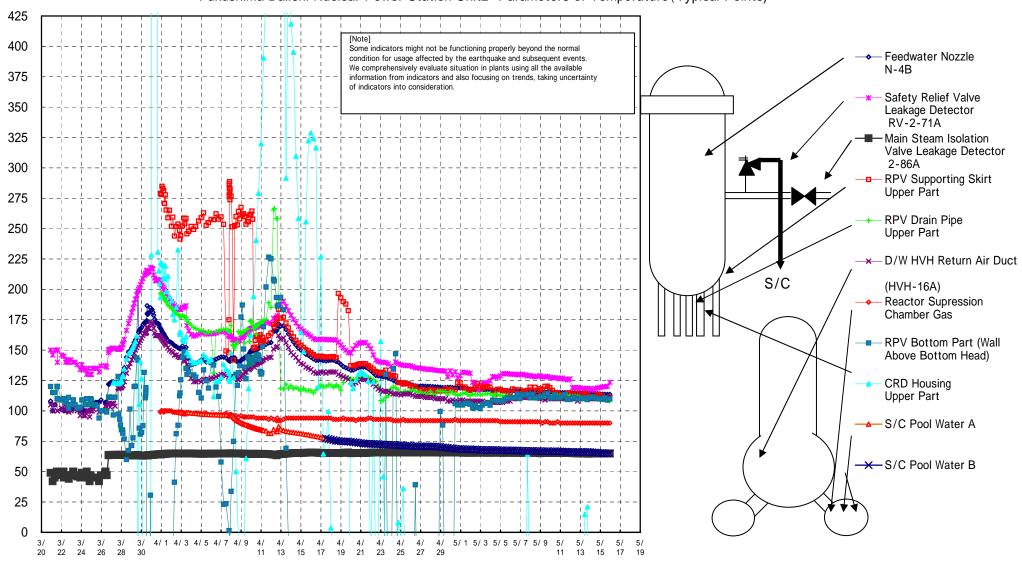

# Fukushima Daiichi Nuclear Power Station Unit2 Parameters of Temperature (Typical Points)

### 1F2 D/W HVH Return Air Duct (HVH-16A)(°C)