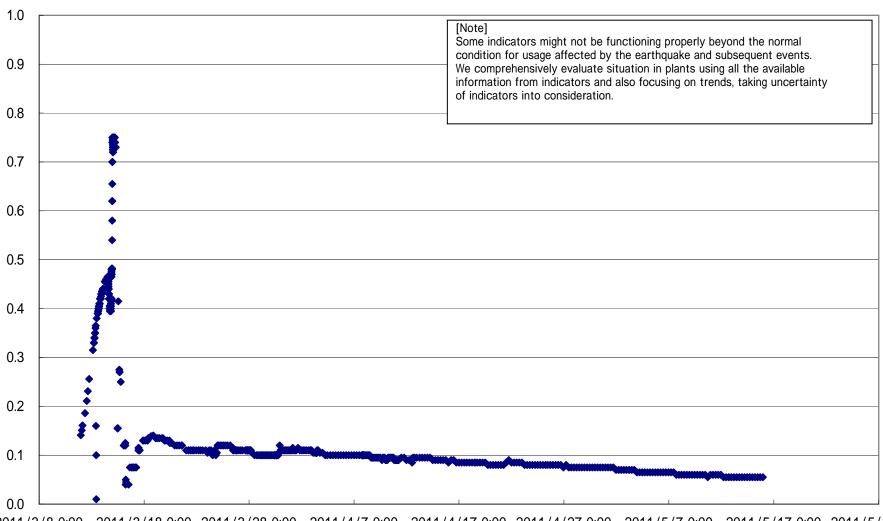

# 1F2 D/W pressure (MPa abs)

2011/3/8 0:00 2011/3/18 0:00 2011/3/28 0:00 2011/4/7 0:00 2011/4/17 0:00 2011/4/27 0:00 2011/5/7 0:00 2011/5/17 0:00 2011/5/27 0:00