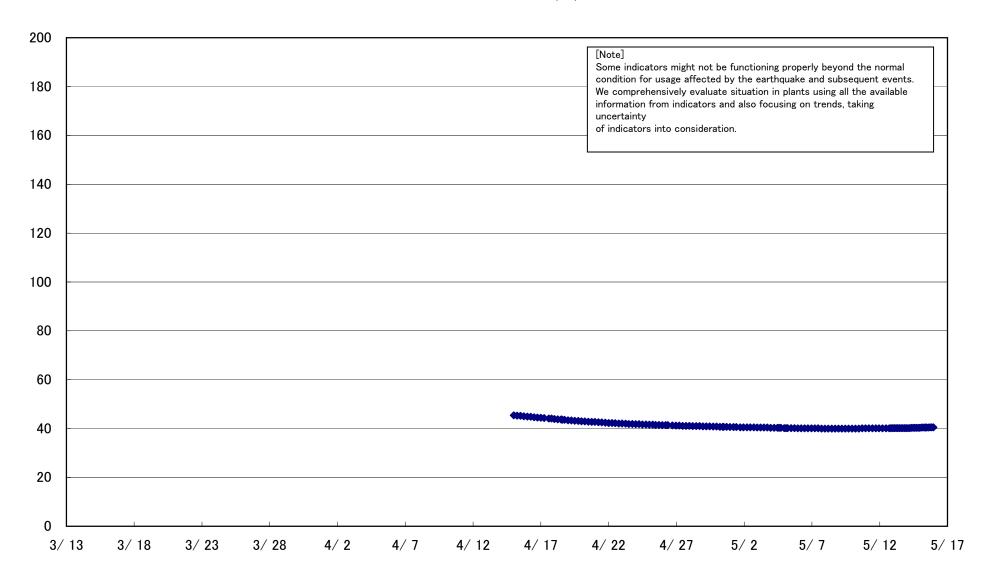

## Fukushima Daiichi Nuclear Power Station Units 6 spent fuel pool temperature(°C)