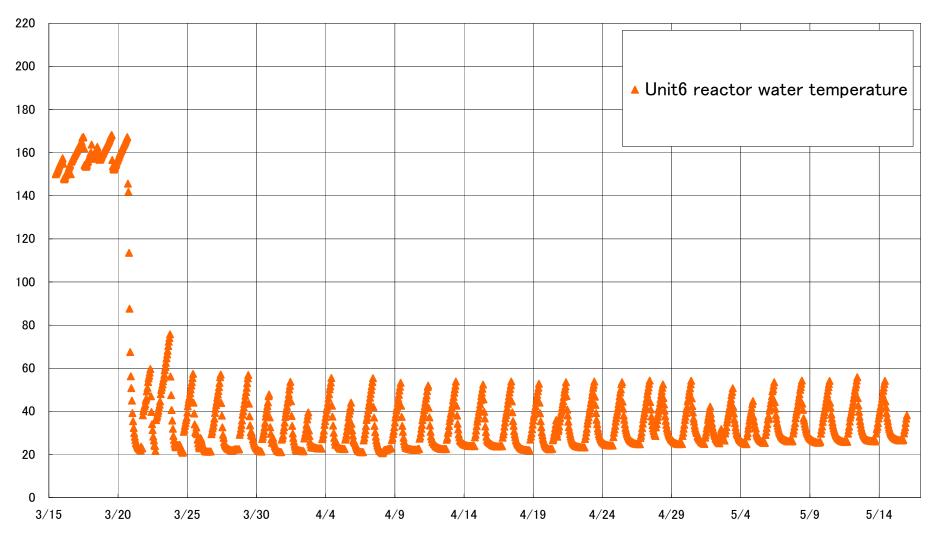

Return Air Duct (HVH-16A)(°C)







## Fukushima Daiichi Nuclear Power Station Unit 3 Parameters of Water level and Pressure



### reactor water level (fuel range)(A) (mm)









### 1F3 D/W pressure (MPa abs)





#### 1F3 CAMS D/W(A) (Sv/h)



#### 1F3 CAMS D/W(B) (Sv/h)







#### Fukushima Daiichi Nuclear Power Station Unit3 Parameters of Temperature (Typical Points)





#### 1F3 RPV Bottom Part (Bottom head) (°C)





#### 1F3 D/W HVH Return Duct Air (°C)







Fukushima Daiichi Nuclear Power Station Units 5.6 Reactor water /spent fuel pool temperature



# Fukushima Daiichi Nuclear Power Station Units 5 Reactor water(°C)



# Fukushima Daiichi Nuclear Power Station Units 5 spent fuel pool temperature(°C)



# Fukushima Daiichi Nuclear Power Station Units 6 Reactor water(°C)



## Fukushima Daiichi Nuclear Power Station Units 6 spent fuel pool temperature(°C)