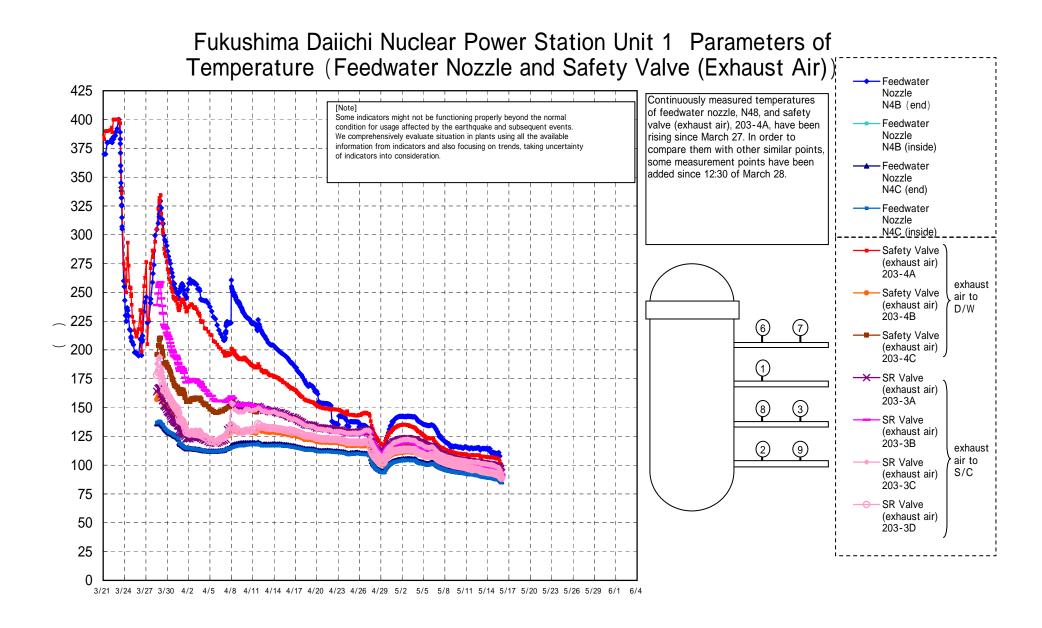

# 1F1 RPV Bellows Air (HVH-12A)(°C)

### 1F1 D/W HVH Return Air Duct ( HVH-12C) (°C)