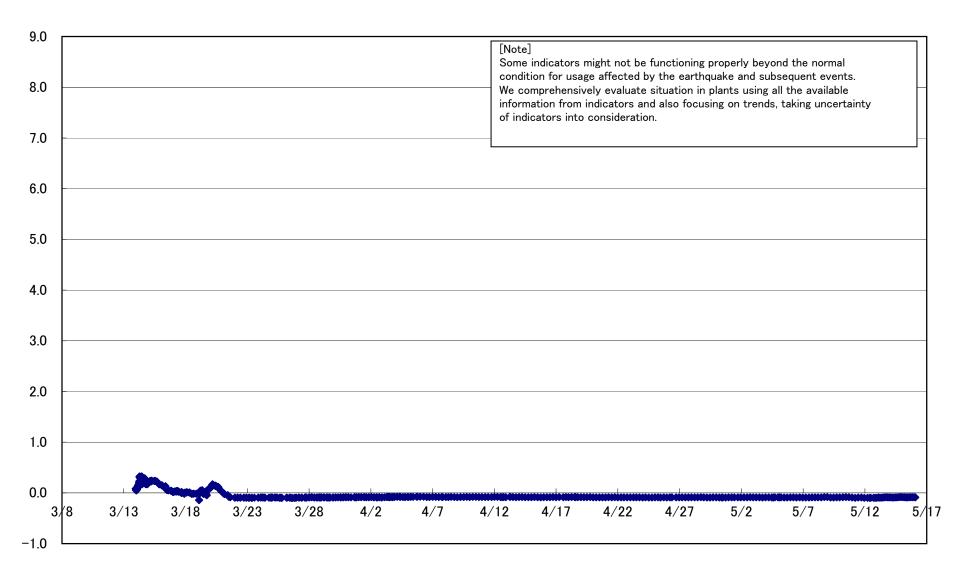

ima Dajichi Nuclear Power Station Unit 2 Parameters of Water level and Pressure





# 1F2 reactor water level(fuel range)(B) (mm)



# 1F2 A system/ reactor pressure (MPa)



# 1F2 B system/ reactor pressure (MPa)



# 1F2 D/W pressure (MPa abs)



2011/3/8 0:00 2011/3/18 0:00 2011/3/28 0:00 2011/4/7 0:00 2011/4/17 0:00 2011/4/27 0:00 2011/5/7 0:00 2011/5/17 0:00 2011/5/27 0:00

# 1F2 S/C pressure (MPa abs)



### 1F2 CAMS D/W(A) (Sv/h)



### 1F2 CAMS D/W(B) (Sv/h)



# 1F2 CAMS S/C(A) (Sv/h)





# Fukushima Daiichi Nuclear Power Station Unit2 Parameters of Temperature (Typical Points)







### 1F2 D/W HVH Return Air Duct (HVH-16A)(°C)







## Fukushima Daiichi Nuclear Power Station Unit 3 Parameters of Water level and Pressure



### reactor water level (fuel range)(A) (mm)









### 1F3 D/W pressure (MPa abs)





#### 1F3 CAMS D/W(A) (Sv/h)



#### 1F3 CAMS D/W(B) (Sv/h)







#### Fukushima Daiichi Nuclear Power Station Unit3 Parameters of Temperature (Typical Points)





#### 1F3 RPV Bottom Part (Bottom head) (°C)





#### 1F3 D/W HVH Return Duct Air (°C)







Fukushima Daiichi Nuclear Power Station Units 5.6 Reactor water /spent fuel pool temperature



# Fukushima Daiichi Nuclear Power Station Units 5 Reactor water(°C)



# Fukushima Daiichi Nuclear Power Station Units 5 spent fuel pool temperature(°C)



# Fukushima Daiichi Nuclear Power Station Units 6 Reactor water(°C)



## Fukushima Daiichi Nuclear Power Station Units 6 spent fuel pool temperature(°C)