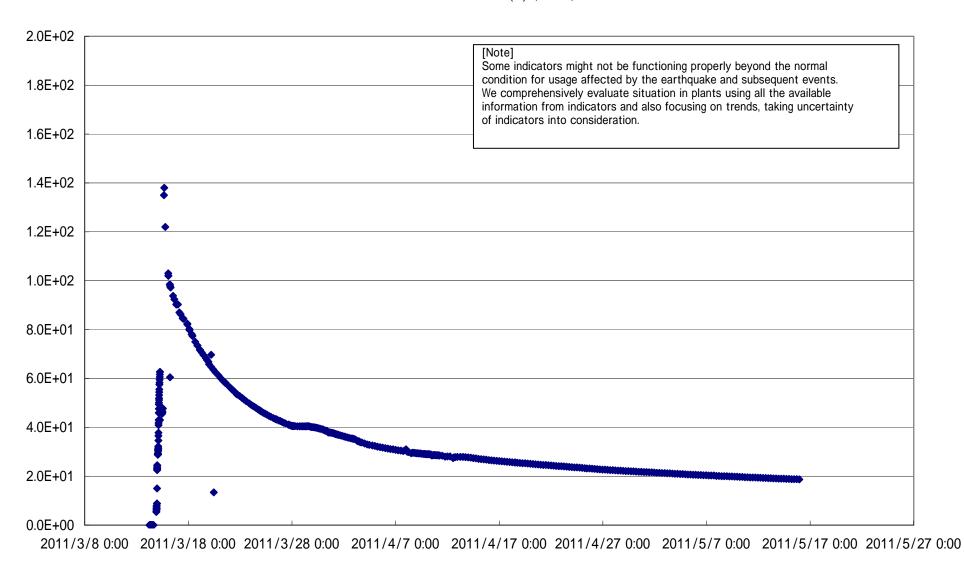

essure







1F1 A system/ reactor pressure (MPa)





### 1F1 D/W pressure (MPa abs)



1F1 S/C pressure (MPa abs)



# 1F1 CAMS D/W(A) (Sv/h)









Fukushima Daiichi Nuclear Power Station Unit 1 Parameters of Temperature (Typical Points)









# 1F1 RPV Bellows Air (HVH-12A)(°C)



### 1F1 D/W HVH Return Air Duct ( HVH-12C) (°C)







### Fukushima Dajichi Nuclear Power Station Unit 2 Parameters of Water level and Pressure





# 1F2 reactor water level(fuel range)(B) (mm)



# 1F2 A system/ reactor pressure (MPa)



# 1F2 B system/ reactor pressure (MPa)



# 1F2 D/W pressure (MPa abs)



2011/3/8 0:00 2011/3/18 0:00 2011/3/28 0:00 2011/4/7 0:00 2011/4/17 0:00 2011/4/27 0:00 2011/5/7 0:00 2011/5/17 0:00 2011/5/27 0:00

# 1F2 S/C pressure (MPa abs)



### 1F2 CAMS D/W(A) (Sv/h)



### 1F2 CAMS D/W(B) (Sv/h)



# 1F2 CAMS S/C(A) (Sv/h)





# Fukushima Daiichi Nuclear Power Station Unit2 Parameters of Temperature (Typical Points)







### 1F2 D/W HVH Return Air Duct (HVH-16A)(°C)







## Fukushima Daiichi Nuclear Power Station Unit 3 Parameters of Water level and Pressure



### reactor water level (fuel range)(A) (mm)









### 1F3 D/W pressure (MPa abs)





#### 1F3 CAMS D/W(A) (Sv/h)



#### 1F3 CAMS D/W(B) (Sv/h)







#### Fukushima Daiichi Nuclear Power Station Unit3 Parameters of Temperature (Typical Points)





#### 1F3 RPV Bottom Part (Bottom head) (°C)





#### 1F3 D/W HVH Return Duct Air (°C)







Fukushima Daiichi Nuclear Power Station Units 5.6 Reactor water /spent fuel pool temperature



# Fukushima Daiichi Nuclear Power Station Units 5