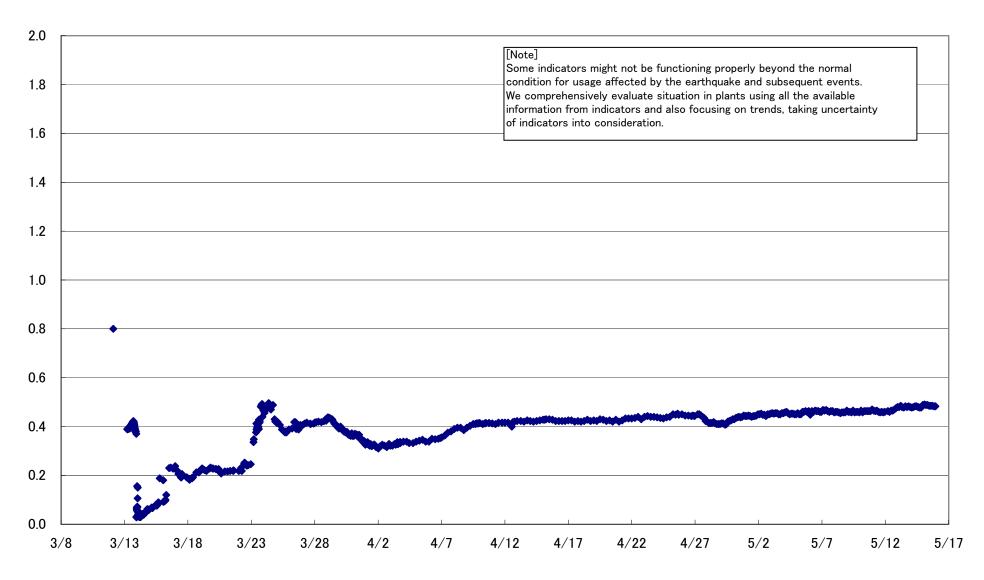

# Fukushima Daiichi Nuclear Power Station Unit 1 Parameters of Water level and Pressure

1F1 A system/ reactor pressure (MPa)