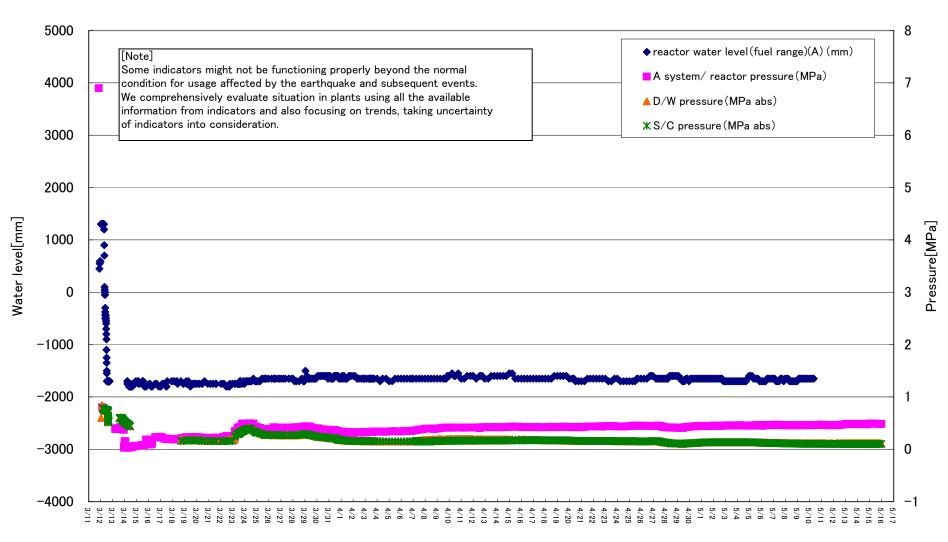

# Fukushima Daiichi Nuclear Power Station Unit 1 Parameters of Water level and Pressure

1F1 A system/ reactor pressure (MPa)

### 1F1 D/W pressure (MPa abs)

1F1 S/C pressure (MPa abs)

# 1F1 CAMS D/W(A) (Sv/h)

Fukushima Daiichi Nuclear Power Station Unit 1 Parameters of Temperature (Typical Points)