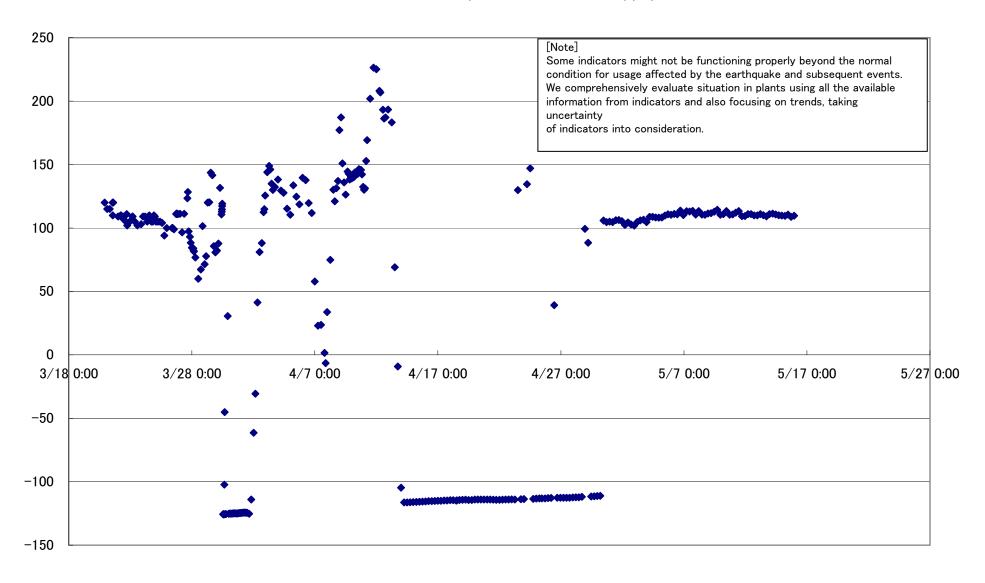

shima Daiichi Nuclear Power Station Unit 1 Parameters of Temperature (Typical Points)









# 1F1 RPV Bellows Air (HVH-12A)(°C)



### 1F1 D/W HVH Return Air Duct ( HVH-12C) (°C)







### Fukushima Dajichi Nuclear Power Station Unit 2 Parameters of Water level and Pressure





# 1F2 reactor water level(fuel range)(B) (mm)



# 1F2 A system/ reactor pressure (MPa)



# 1F2 B system/ reactor pressure (MPa)



# 1F2 D/W pressure (MPa abs)



2011/3/8 0:00 2011/3/18 0:00 2011/3/28 0:00 2011/4/7 0:00 2011/4/17 0:00 2011/4/27 0:00 2011/5/7 0:00 2011/5/17 0:00 2011/5/27 0:00

# 1F2 S/C pressure (MPa abs)



### 1F2 CAMS D/W(A) (Sv/h)



### 1F2 CAMS D/W(B) (Sv/h)



# 1F2 CAMS S/C(A) (Sv/h)





# Fukushima Daiichi Nuclear Power Station Unit2 Parameters of Temperature (Typical Points)







### 1F2 D/W HVH Return Air Duct (HVH-16A)(°C)







## Fukushima Daiichi Nuclear Power Station Unit 3 Parameters of Water level and Pressure



### reactor water level (fuel range)(A) (mm)









### 1F3 D/W pressure (MPa abs)





#### 1F3 CAMS D/W(A) (Sv/h)



#### 1F3 CAMS D/W(B) (Sv/h)







#### Fukushima Daiichi Nuclear Power Station Unit3 Parameters of Temperature (Typical Points)





#### 1F3 RPV Bottom Part (Bottom head) (°C)





#### 1F3 D/W HVH Return Duct Air (°C)







Fukushima Daiichi Nuclear Power Station Units 5.6 Reactor water /spent fuel pool temperature



# Fukushima Daiichi Nuclear Power Station Units 5 Reactor water(°C)



# Fukushima Daiichi Nuclear Power Station Units 5 spent fuel pool temperature(°C)



# Fukushima Daiichi Nuclear Power Station Units 6 Re