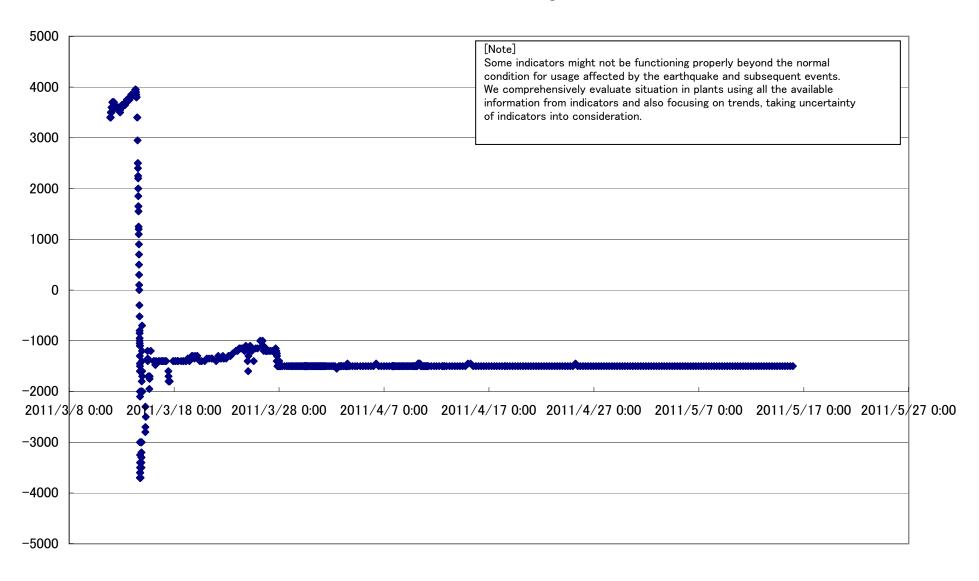

# Fukushima Daiichi Nuclear Power Station Unit 1 Parameters of Water level and Pressure







1F1 A system/ reactor pressure (MPa)





### 1F1 D/W pressure (MPa abs)



1F1 S/C pressure (MPa abs)



# 1F1 CAMS D/W(A) (Sv/h)









Fukushima Daiichi Nuclear Power Station Unit 1 Parameters of Temperature (Typical Points)









# 1F1 RPV Bellows Air (HVH-12A)(°C)



### 1F1 D/W HVH Return Air Duct ( HVH-12C) (°C)







### Fukushima Dajichi Nuclear Power Station Unit 2 Parameters of Water level and Pressure





# 1F2 reactor water level(fuel range)(B) (mm)



# 1F2 A system/ reactor pressure (MPa)



# 1F2 B system/ reactor pressure (MPa)



# 1F2 D/W pressure (MPa abs)



2011/3/8 0:00 2011/3/18 0:00 2011/3/28 0:00 2011/4/7 0:00 2011/4/17 0:00 2011/4/27 0:00 2011/5/7 0:00 2011/5/17 0:00 2011/5/27 0:00

# 1F2 S/C pressure (MPa abs)



### 1F2 CAMS D/W(A) (Sv/h)



### 1F2 CAMS D/W(B) (Sv/h)



# 1F2 CAMS S/C(A) (Sv/h)





# Fukushima Daiichi Nuclear Power Station Unit2 Parameters of Temperature (Typical Points)







### 1F2 D/W HVH Return Air Duct (HVH-16A)(°C)







## Fukushima Daiichi Nuclear Power Station Unit 3 Parameters of Water level and Pressure



### reactor water level (fuel range)(A) (mm)









### 1F3 D/W pressure (MPa abs)





#### 1F3 CAMS D/W(A) (Sv/h)



#### 1F3 CAMS