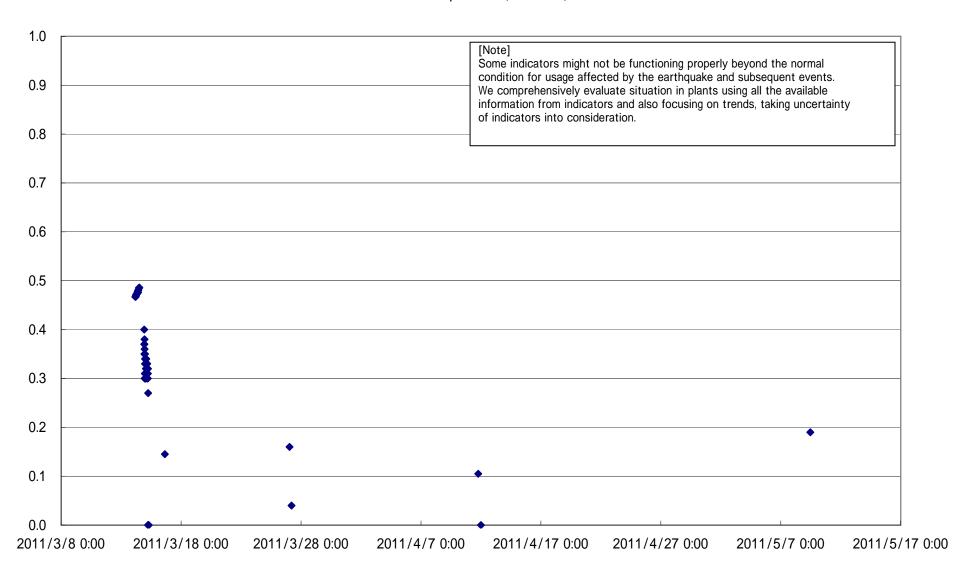

rameters of Water level and Pressure







1F1 A system/ reactor pressure (MPa)





### 1F1 D/W pressure (MPa abs)



1F1 S/C pressure (MPa abs)



# 1F1 CAMS D/W(A) (Sv/h)









Fukushima Daiichi Nuclear Power Station Unit 1 Parameters of Temperature (Typical Points)









# 1F1 RPV Bellows Air (HVH-12A)(°C)



### 1F1 D/W HVH Return Air Duct ( HVH-12C) (°C)







### Fukushima Dajichi Nuclear Power Station Unit 2 Parameters of Water level and Pressure





# 1F2 reactor water level(fuel range)(B) (mm)



# 1F2 A system/ reactor pressure (MPa)



# 1F2 B system/ reactor pressure (MPa)



# 1F2 D/W pressure (MPa abs)



2011/3/8 0:00 2011/3/18 0:00 2011/3/28 0:00 2011/4/7 0:00 2011/4/17 0:00 2011/4/27 0:00 2011/5/7 0:00 2011/5/17 0:00 2011/5/27 0:00

# 1F2 S/C pressure (MPa abs)



### 1F2 CAMS D/W(A) (Sv/h)



### 1F2 CAMS D/W(B) (Sv/h)



# 1F2 CAMS S/C(A) (Sv/h)





# Fukushima Daiichi Nuclear Power Station Unit2 Parameters of Temperature (Typical Points)







### 1F2 D/W HVH Return Air Duct (HVH-16A)(°C)







## Fukushima Daiichi Nuclear Power Station Unit 3 Parameters of Water level and Pressure



### reactor water level (fuel range)(A) (mm)









### 1F3 D/W pressure (MPa abs)





#### 1F3 CAMS D/W(A) (Sv/h)



#### 1F3 CAMS D/W(B) (Sv/h)







#### Fukushima Daiichi Nuclear Power Station Unit3 Parameters of Temperature (Typical Points)





#### 1F3 RPV Bottom Part (Bottom head) (°C)





#### 1F3 D/W HVH Return Duct Air (°C)







Fukushima Daiichi Nuclear Power Station Units 5.6 Reactor water /spent fuel pool temperature



# Fukushima Daiichi