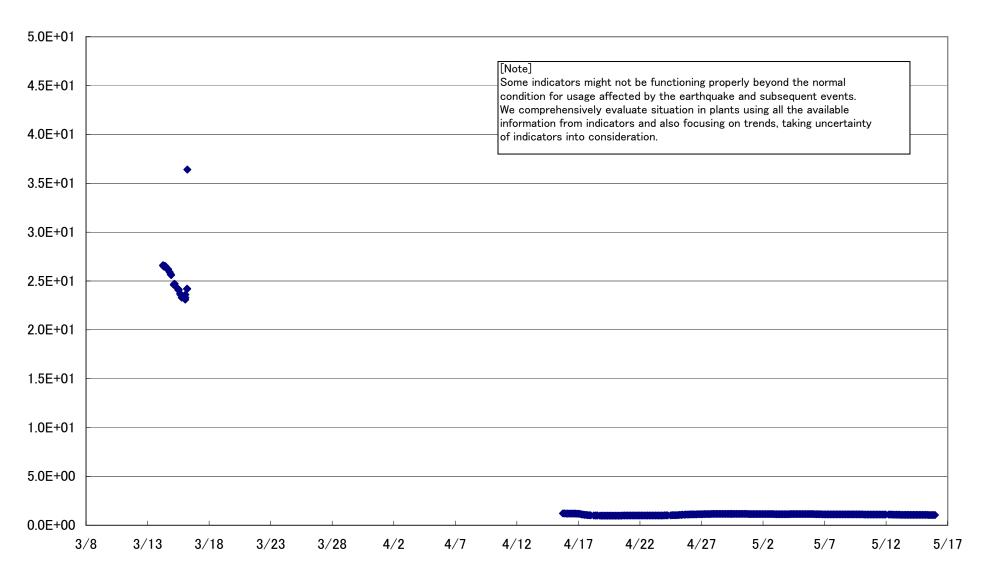

# Fukushima Daiichi Nuclear Power Station Unit 1 Parameters of Water level and Pressure







1F1 A system/ reactor pressure (MPa)





### 1F1 D/W pressure (MPa abs)



1F1 S/C pressure (MPa abs)



# 1F1 CAMS D/W(A) (Sv/h)









Fukushima Daiichi Nuclear Power Station Unit 1 Parameters of Temperature (Typical Points)









# 1F1 RPV Bellows Air (HVH-12A)(°C)



### 1F1 D/W HVH Return Air Duct ( HVH-12C) (°C)







### Fukushima Dajichi Nuclear Power Station Unit 2 Parameters of Water level and Pressure





# 1F2 reactor water level(fuel range)(B) (mm)



# 1F2 A system/ reactor pressure (MPa)



# 1F2 B system/ reactor pressure (MPa)



# 1F2 D/W pressure (MPa abs)



2011/3/8 0:00 2011/3/18 0:00 2011/3/28 0:00 2011/4/7 0:00 2011/4/17 0:00 2011/4/27 0:00 2011/5/7 0:00 2011/5/17 0:00 2011/5/27 0:00

# 1F2 S/C pressure (MPa abs)



### 1F2 CAMS D/W(A) (Sv/h)



### 1F2 CAMS D/W(B) (Sv/h)



# 1F2 CAMS S/C(A) (Sv/h)





# Fukushima Daiichi Nuclear Power Station Unit2 Parameters of Temperature (Typical Point