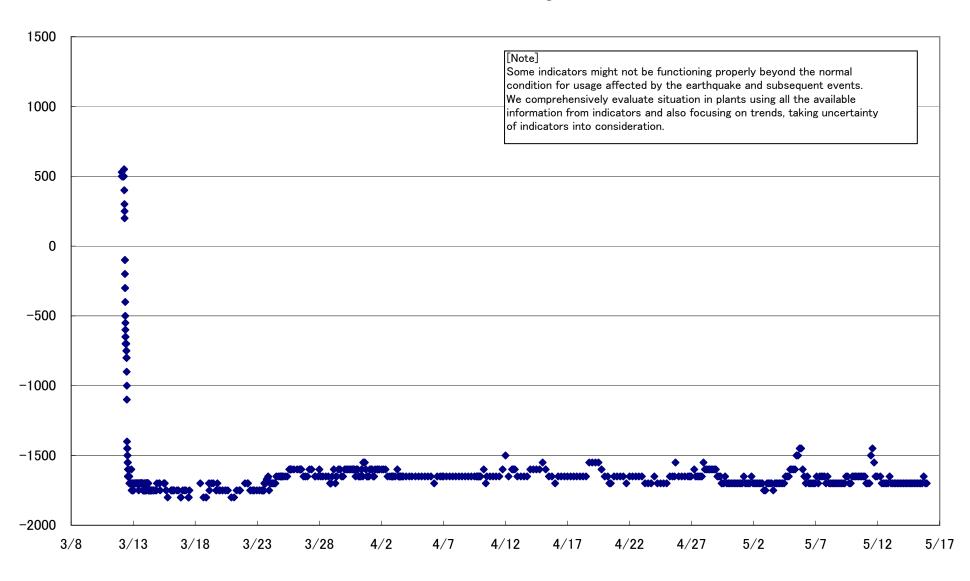

# Fukushima Daiichi Nuclear Power Station Unit 1 Parameters of Water level and Pressure

1F1 A system/ reactor pressure (MPa)