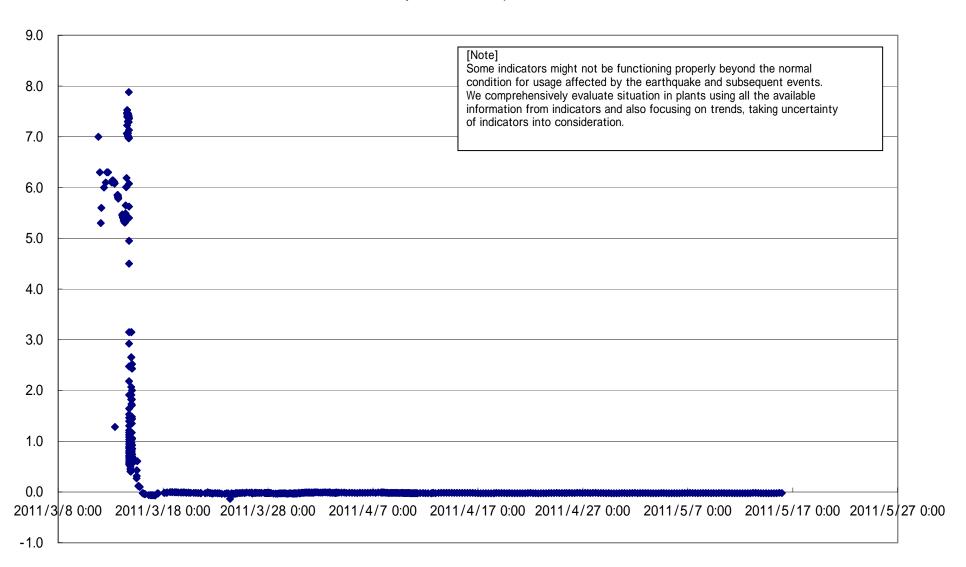

# Fukushima Daiichi Nuclear Power Station Unit 1 Parameters of Water level and Pressure







1F1 A system/ reactor pressure (MPa)





### 1F1 D/W pressure (MPa abs)



1F1 S/C pressure (MPa abs)



# 1F1 CAMS D/W(A) (Sv/h)









Fukushima Daiichi Nuclear Power Station Unit 1 Parameters of Temperature (Typical Points)









# 1F1 RPV Bellows Air (HVH-12A)(°C)



### 1F1 D/W HVH Return Air Duct ( HVH-12C) (°C)







### Fukushima Dajichi Nuclear Power Station Unit 2 Parameters of Water level and Pressure





# 1F2 reactor water level(fuel range)(B) (mm)



# 1F2 A system/ reactor pressure (MPa)



# 1F2 B system/ reactor pressure (MPa)



# 1F2 D/W pressure (MPa abs)



2011/3/8 0:00 2011/3/18 0:00 2011/3/28 0:00 2011/4/7 0:00 2011/4/17 0:00 2011/4/27 0:00 2011/5/7 0:00 2011/5/17 0:00 2011/5/27 0:00

# 1F2 S/C pressure (MPa abs)



### 1F2 CAMS D/W(A) (Sv/h)



### 1F2 CAMS D/W(B) (Sv/h)



# 1F2 CAMS S/C(A) (Sv/h)





# Fukushima Daiichi Nuclear Power Station Unit2 Parameters of Temperature (Typical Points)







### 1F2 D/W HVH Return Air Duct (HVH-16A)(°C)







## Fukushima Daiichi Nuclear Power Station Unit 3 Parameters of Water level and Pressure



### reactor water level (fuel range)(A) (mm)









### 1F3 D/W pressure (MPa abs)





#### 1F3 CAMS D/W(A) (Sv/h)



#### 1F3 CAMS D/W(B) (Sv/h)







#### Fukushima Daiichi Nuclear Power Station Unit3 Parameters of Tempe