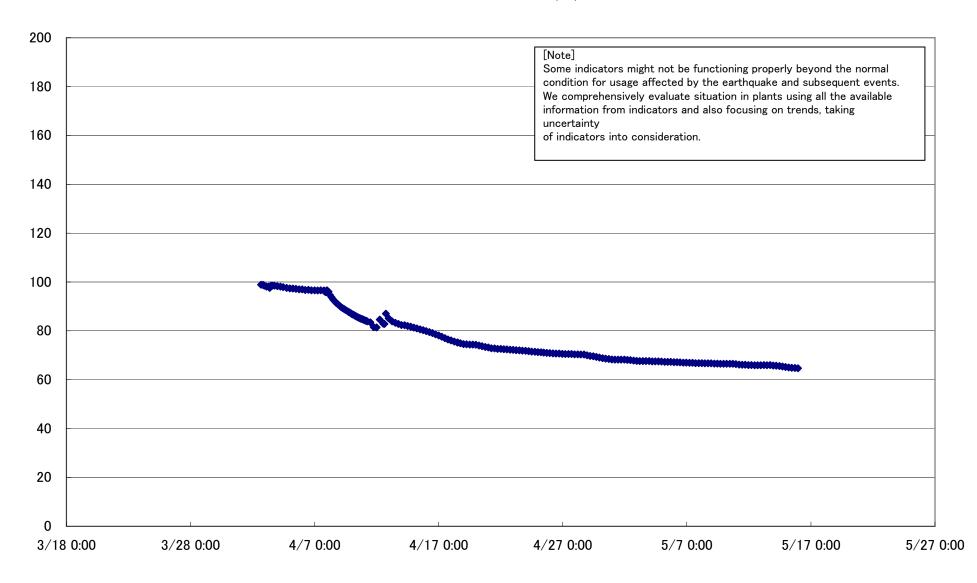

rs of Temperature (Typical Points)









# 1F1 RPV Bellows Air (HVH-12A)(°C)



### 1F1 D/W HVH Return Air Duct ( HVH-12C) (°C)







### Fukushima Dajichi Nuclear Power Station Unit 2 Parameters of Water level and Pressure





# 1F2 reactor water level(fuel range)(B) (mm)



# 1F2 A system/ reactor pressure (MPa)



# 1F2 B system/ reactor pressure (MPa)



# 1F2 D/W pressure (MPa abs)



2011/3/8 0:00 2011/3/18 0:00 2011/3/28 0:00 2011/4/7 0:00 2011/4/17 0:00 2011/4/27 0:00 2011/5/7 0:00 2011/5/17 0:00 2011/5/27 0:00

# 1F2 S/C pressure (MPa abs)



### 1F2 CAMS D/W(A) (Sv/h)



### 1F2 CAMS D/W(B) (Sv/h)



# 1F2 CAMS S/C(A) (Sv/h)





# Fukushima Daiichi Nuclear Power Station Unit2 Parameters of Temperature (Typical Points)







### 1F2 D/W HVH Return Air Duct (HVH-16A)(°C)







## Fukushima Daiichi Nuclear Power Station Unit 3 Parameters of Water level and Pressure



### reactor water level (fuel range)(A) (mm)









### 1F3 D/W pressure (MPa abs)





#### 1F3 CAMS D/W(A) (Sv/h)



#### 1F3 CAMS D/W(B) (Sv/h)







#### Fukushima Daiichi Nuclear Power Station Unit3 Parameters of Temperature (Typical Points)





#### 1F3 RPV Bottom Part (Bottom head) (°C)





#### 1F3 D/W HVH Return Duct Air (°C)







Fukushima Daiichi Nuclear Power Station Units 5.6 Reactor water /spent fuel pool temperature



# Fukushima Daiichi Nuclear Power Station Units 5 Reactor water(°C)



# Fukushima Daiichi Nuclear Power Station Units 5 spent fuel pool temperature(°C)



# Fukushima Daiichi Nuclear Power Station Units 6 Reactor water(°C)



## Fukushima Daiichi Nuclear Pow