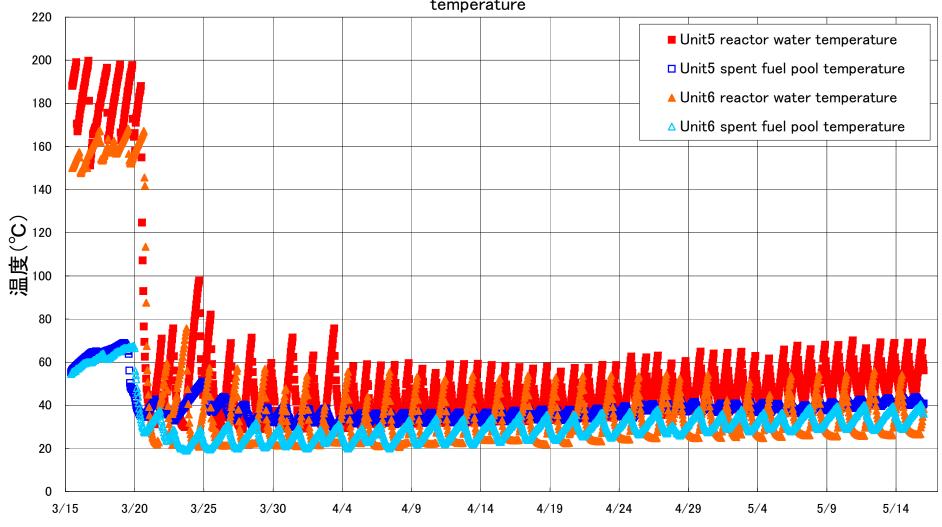

# Fukushima Daiichi Nuclear Power Station Units 5 Reactor water(°C)

# Fukushima Daiichi Nuclear Power Station Units 5 spent fuel pool temperature(°C)

# Fukushima Daiichi Nuclear Power Station Units 6 Reactor water(°C)

## Fukushima Daiichi Nuclear Power Station Units 6 spent fuel pool temperature(°C)