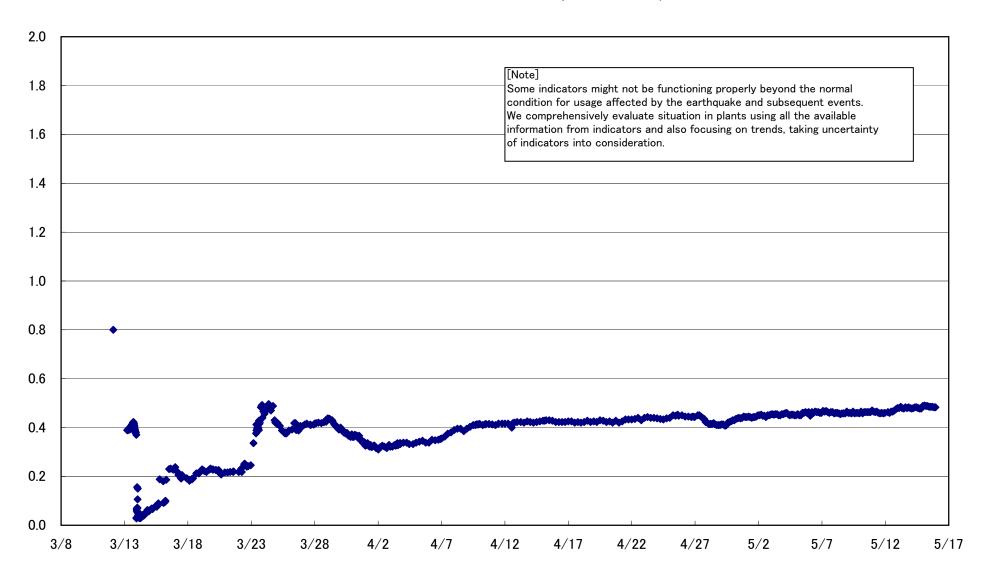

# Fukushima Daiichi Nuclear Power Station Unit 2 Parameters of Water level and Pressure