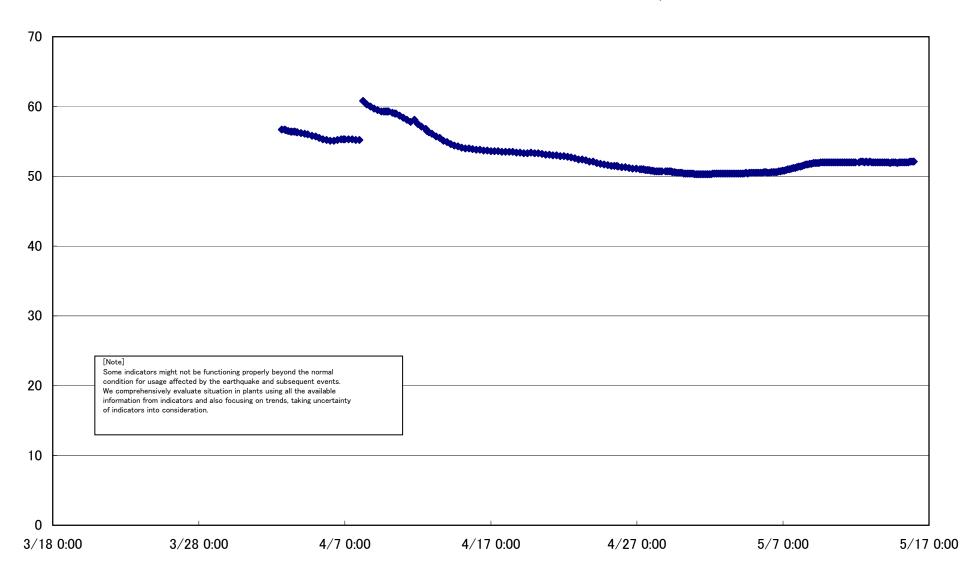

# Fukushima Daiichi Nuclear Power Station Unit 1 Parameters of Water level and Pressure











## Fukushima Daiichi Nuclear Power Station Unit 1 D/W pressure (MPa abs)













# Fukushima Daiichi Nuclear Power Station Unit 1 Parameters of Temperature (Typical Points)

















# Fukushima Daiichi Nuclear Power Station Unit 2 Parameters of Water level and Pressure











# Fukushima Daiichi Nuclear Power Station Unit 2 D/W pressure (MPa abs)





## Fukushima Daiichi Nuclear Power Station Unit 2 CAMS D/W(A) (Sv/h)



#### Fukushima Daiichi Nuclear Power Station Unit 2 CAMS D/W(B) (Sv/h)



# Fukushima Daiichi Nuclear Power Station Unit 2 CAMS S/C(A) (Sv/h)



### Fukushima Daiichi Nuclear Power Station Unit 2 CAMS S/C(B) (Sv/h)



# Fukushima Daiichi Nuclear Power Station Unit2 Parameters of Temperature (Typical Points)





## Fukushima Daiichi Nuclear Power Station Unit2 Reactor Pressure Vessel Botom Head (°C)











#### Fukushima Daiichi Nuclear Power Station Unit3 Parameters of Water level and Pressure























# Fukushima Daiichi N