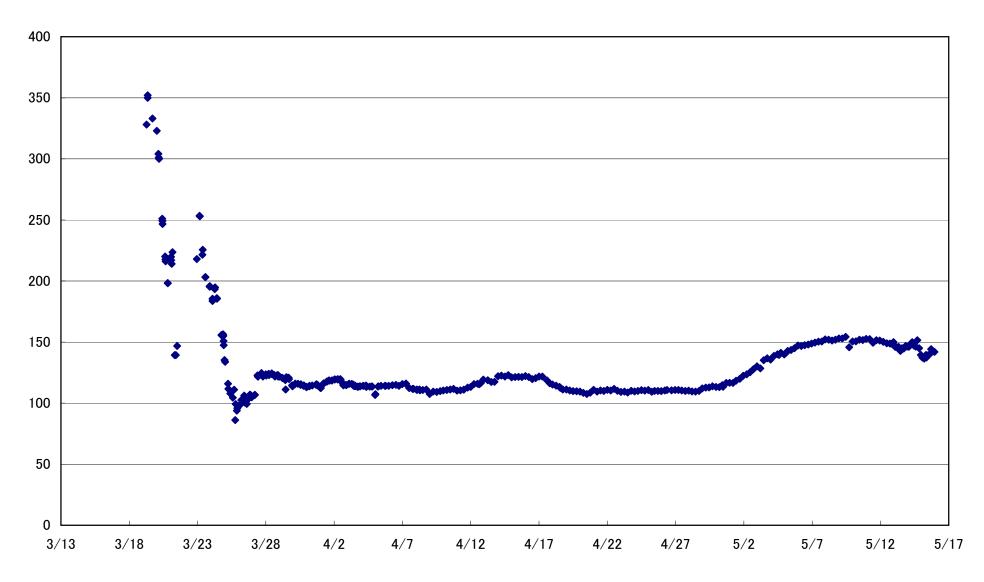

# Fukushima Daiichi Nuclear Power Station Unit2 Parameters of Temperature (Typical Points)