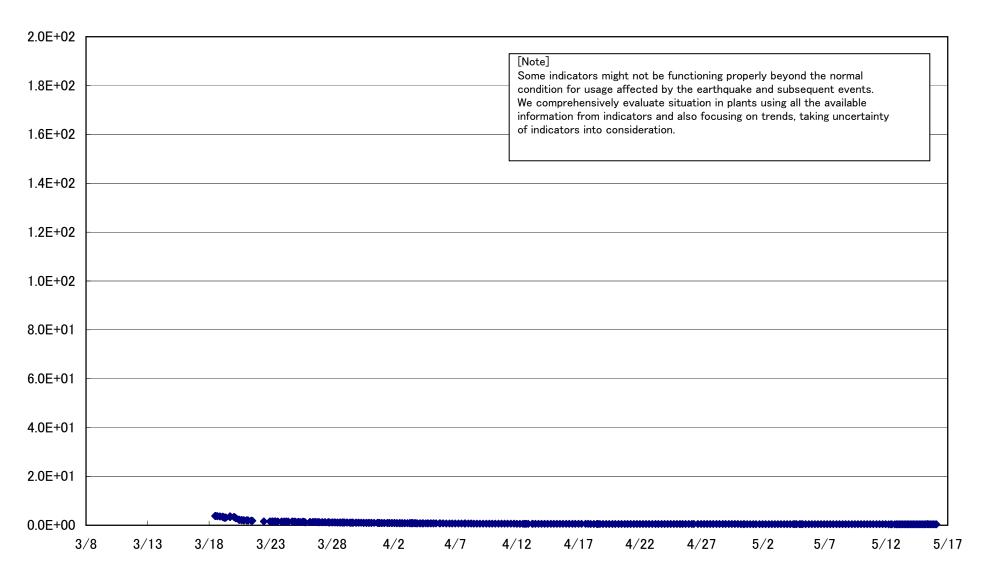

l Points)

















# Fukushima Daiichi Nuclear Power Station Unit 2 Parameters of Water level and Pressure











# Fukushima Daiichi Nuclear Power Station Unit 2 D/W pressure (MPa abs)





## Fukushima Daiichi Nuclear Power Station Unit 2 CAMS D/W(A) (Sv/h)



#### Fukushima Daiichi Nuclear Power Station Unit 2 CAMS D/W(B) (Sv/h)



# Fukushima Daiichi Nuclear Power Station Unit 2 CAMS S/C(A) (Sv/h)



### Fukushima Daiichi Nuclear Power Station Unit 2 CAMS S/C(B) (Sv/h)



# Fukushima Daiichi Nuclear Power Station Unit2 Parameters of Temperature (Typical Points)





## Fukushima Daiichi Nuclear Power Station Unit2 Reactor Pressure Vessel Botom Head (°C)











#### Fukushima Daiichi Nuclear Power Station Unit3 Parameters of Water level and Pressure























# Fukushima Daiichi Nuclear Power Station Unit3 Parameters of Temperature (Typical Points)















Fukushima Daiichi Nuclear Power Station Units 5.6 Reactor water /spent fuel pool temperature



### Fukushima Daiichi Nuclear Power Station Units 5 Reactor water(°C)



# Fukushima Daiichi Nuclear Power Station Units 5 spent fuel pool temperature(°C)



# Fukushima Daiichi Nuclear Power Station Units 6 Reactor water(°C)



#### Fukushima Daiichi Nuclear Power Station Units 6 spent fuel pool temperature(°C)