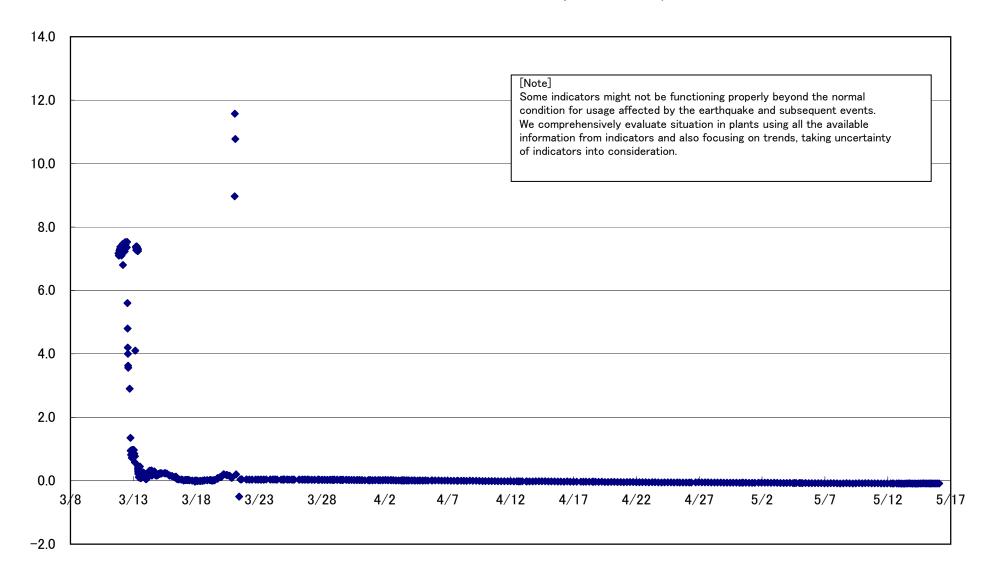

rature (Typical Points)

















# Fukushima Daiichi Nuclear Power Station Unit 2 Parameters of Water level and Pressure











# Fukushima Daiichi Nuclear Power Station Unit 2 D/W pressure (MPa abs)





## Fukushima Daiichi Nuclear Power Station Unit 2 CAMS D/W(A) (Sv/h)



#### Fukushima Daiichi Nuclear Power Station Unit 2 CAMS D/W(B) (Sv/h)



# Fukushima Daiichi Nuclear Power Station Unit 2 CAMS S/C(A) (Sv/h)



### Fukushima Daiichi Nuclear Power Station Unit 2 CAMS S/C(B) (Sv/h)



# Fukushima Daiichi Nuclear Power Station Unit2 Parameters of Temperature (Typical Points)





## Fukushima Daiichi Nuclear Power Station Unit2 Reactor Pressure Vessel Botom Head (°C)











#### Fukushima Daiichi Nuclear Power Station Unit3 Parameters of Water level and Pressure























# Fukushima Daiichi Nuclear Power Station Unit3 Parameters of Temperature (Typical Points)















Fukushima Daiichi Nuclear Power Station Units 5.6 Reactor water /spent fuel pool temperature



### Fukushima Daiichi Nuclear Power Station Units 5 Reactor water(°C)



# Fukushima Daiichi Nuclear Power Station Units 5 spent fuel pool temperature(°C)



# Fukushima Daiichi Nuclear Power Station Units 6 Reactor water(°C)



#### Fukushima Daiichi Nuclear Power Station Units 6 spent fuel pool temperature(°C)