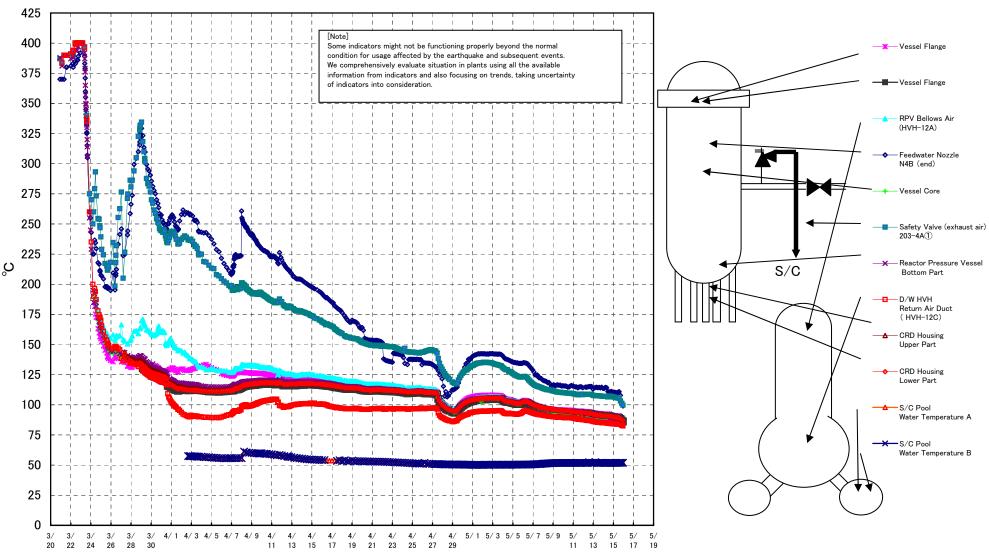

# Fukushima Daiichi Nuclear Power Station Unit2 Parameters of Temperature (Typical Points)