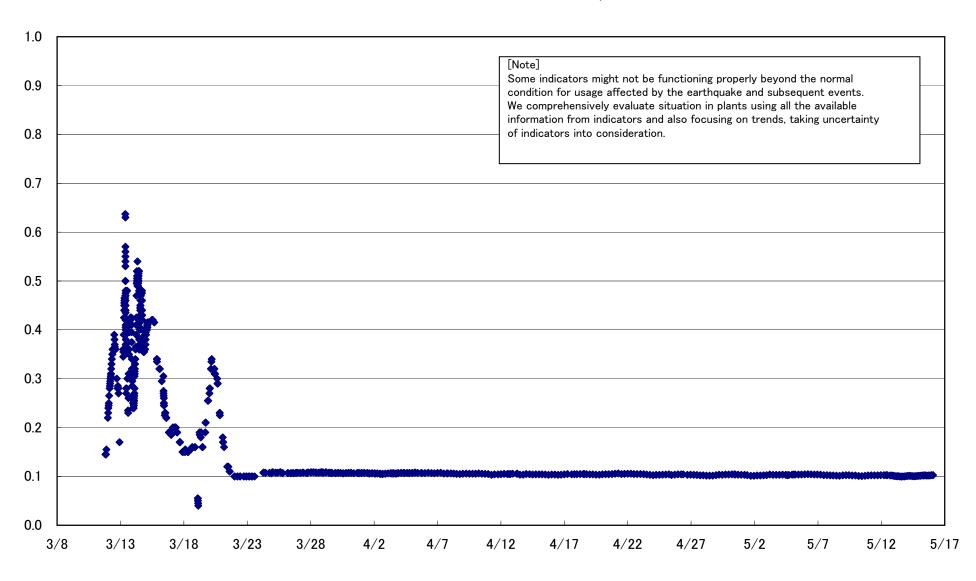

re (Typical Points)

















# Fukushima Daiichi Nuclear Power Station Unit 2 Parameters of Water level and Pressure











# Fukushima Daiichi Nuclear Power Station Unit 2 D/W pressure (MPa abs)





## Fukushima Daiichi Nuclear Power Station Unit 2 CAMS D/W(A) (Sv/h)



#### Fukushima Daiichi Nuclear Power Station Unit 2 CAMS D/W(B) (Sv/h)



# Fukushima Daiichi Nuclear Power Station Unit 2 CAMS S/C(A) (Sv/h)



### Fukushima Daiichi Nuclear Power Station Unit 2 CAMS S/C(B) (Sv/h)



# Fukushima Daiichi Nuclear Power Station Unit2 Parameters of Temperature (Typical Points)





## Fukushima Daiichi Nuclear Power Station Unit2 Reactor Pressure Vessel Botom Head (°C)











#### Fukushima Daiichi Nuclear Power Station Unit3 Parameters of Water level and Pressure























# Fukushima Daiichi Nuclear Power Station Unit3 Parameters of Temperature (Typical Points)















Fukushima Daiichi Nuclear Power Station Units 5.6 Reactor water /spent fuel pool temperature



### Fukushima Daiichi Nuclear Power Station Units 5 Reactor water(°C)



# Fukushima Daiichi Nuclear Power Station Units 5 spent fuel pool temperature(°C)



# Fukushima Daiichi Nuclear Power Station Units 6 Reactor water(°C)



#### Fukushima Daiichi Nuclear Power Station Units 6 spent fuel pool temperature(°C)