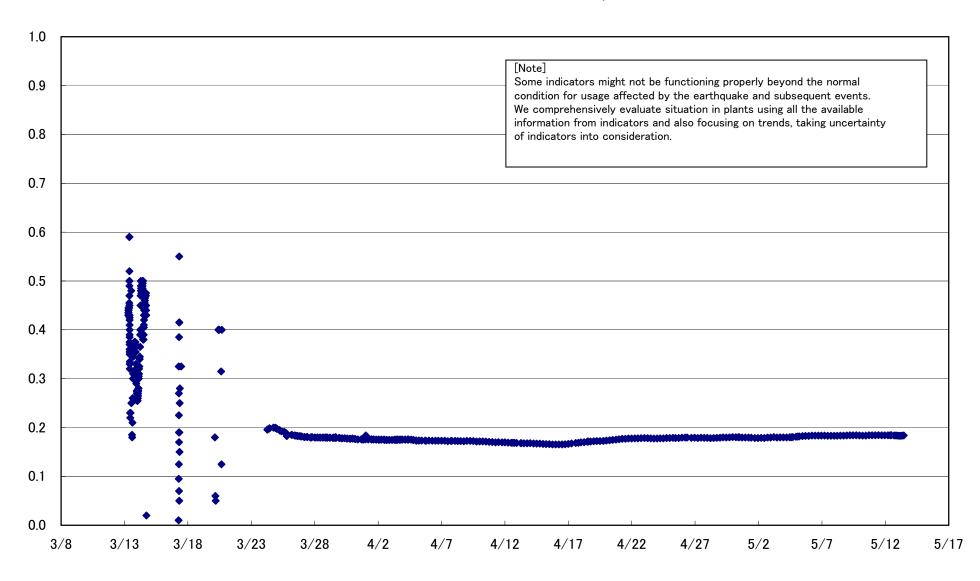

(Typical Points)

















# Fukushima Daiichi Nuclear Power Station Unit 2 Parameters of Water level and Pressure











# Fukushima Daiichi Nuclear Power Station Unit 2 D/W pressure (MPa abs)





## Fukushima Daiichi Nuclear Power Station Unit 2 CAMS D/W(A) (Sv/h)



#### Fukushima Daiichi Nuclear Power Station Unit 2 CAMS D/W(B) (Sv/h)



# Fukushima Daiichi Nuclear Power Station Unit 2 CAMS S/C(A) (Sv/h)



### Fukushima Daiichi Nuclear Power Station Unit 2 CAMS S/C(B) (Sv/h)



# Fukushima Daiichi Nuclear Power Station Unit2 Parameters of Temperature (Typical Points)





## Fukushima Daiichi Nuclear Power Station Unit2 Reactor Pressure Vessel Botom Head (°C)











#### Fukushima Daiichi Nuclear Power Station Unit3 Parameters of Water level and Pressure























# Fukushima Daiichi Nuclear Power Station Unit3 Parameters of Temperature (Typical Points)















Fukushima Daiichi Nuclear Power Station Units 5.6 Reactor water /spent fuel pool temperature



### Fukushima Daiichi Nuclear Power Station Units 5 Reactor water(°C)



# Fukushima Daiichi Nuclear Power Station Units 5 spent fuel pool temperature(°C)



# Fukushima Daiichi Nuclear Power Station Units 6 Reactor water(°C)



#### Fukushima Daiichi Nuclear Power Station Units 6 spent fuel pool temperature(°C)