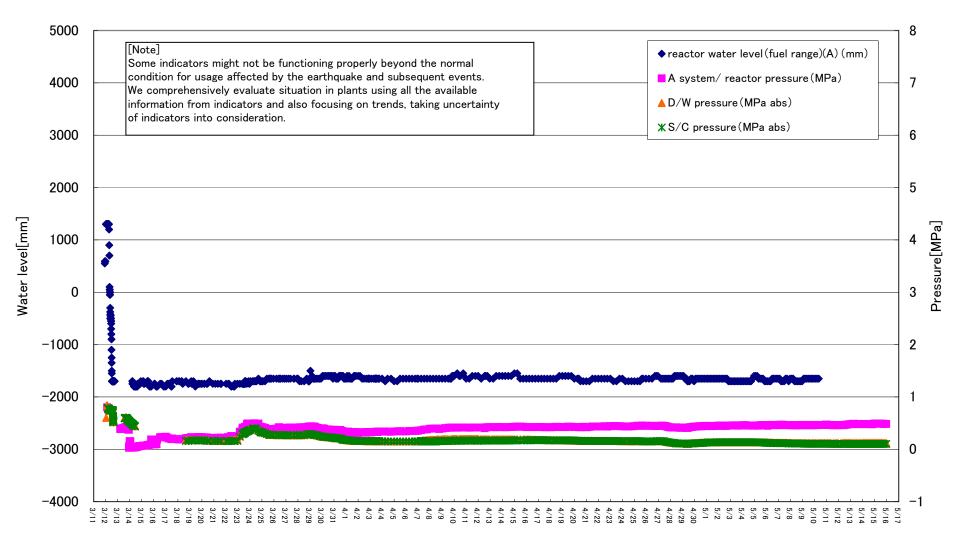

# Fukushima Daiichi Nuclear Power Station Unit 1 Parameters of Water level and Pressure