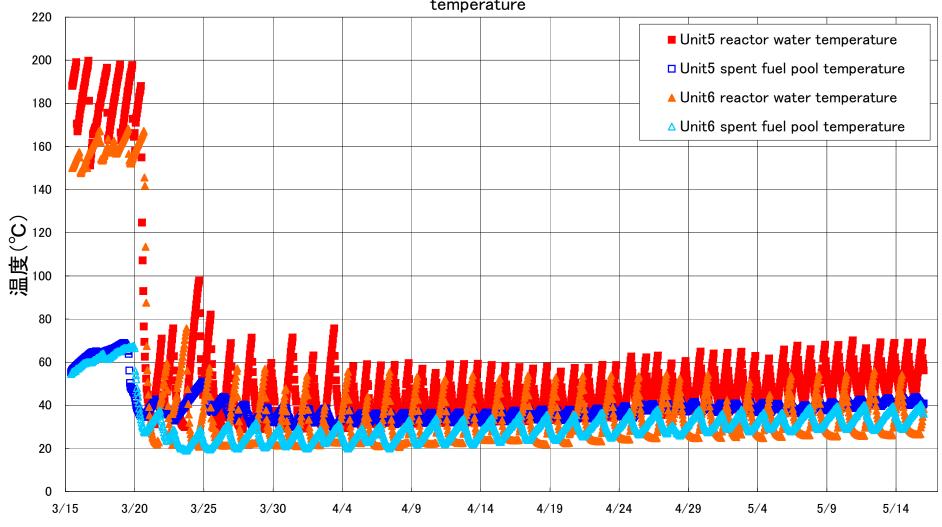

### Fukushima Daiichi Nuclear Power Station Units 5 Reactor water(°C)

# Fukushima Daiichi Nuclear Power Station Units 5 spent fuel pool temperature(°C)

# Fukushima Daiichi Nuclear Power Station Units 6 Reactor water(°C)

#### Fukushima Daiichi Nuclear Power Station Units 6 spent fuel pool temperature(°C)