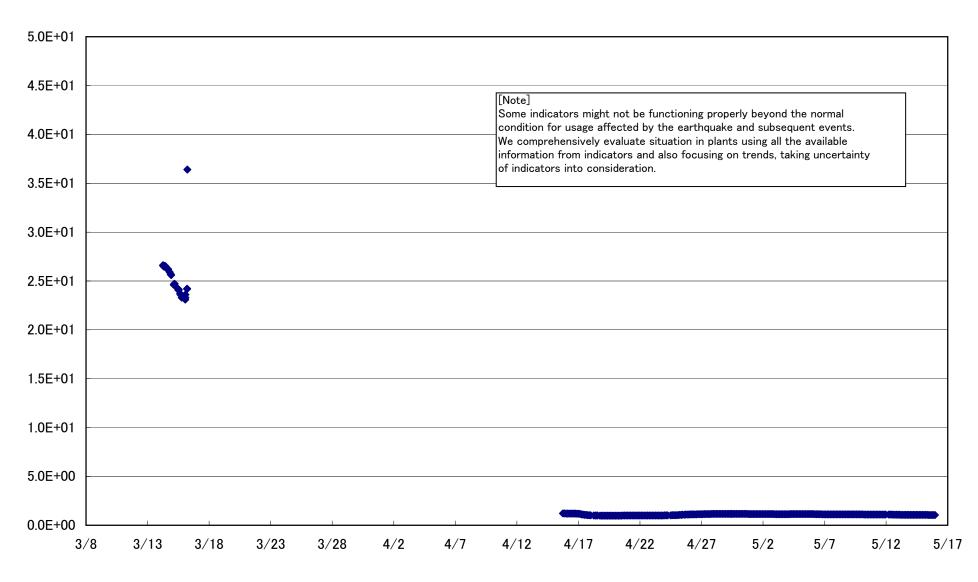

# Fukushima Daiichi Nuclear Power Station Unit 1 Parameters of Water level and Pressure











## Fukushima Daiichi Nuclear Power Station Unit 1 D/W pressure (MPa abs)













# Fukushima Daiichi Nuclear Power Station Unit 1 Parameters of Temperature (Typical Points)

















# Fukushima Daiichi Nuclear Power Station Unit 2 Parameters of Water level and Pressure











# Fukushima Daiichi Nuclear Power Station Unit 2 D/W pressure (MPa abs)





## Fukushima Daiichi Nuclear Power Station Unit 2 CAMS D/W(A) (Sv/h)



#### Fukushima Daiichi Nuclear Power Station Unit 2 CAMS D/W(B) (Sv/h)



# Fukushima Daiichi Nuclear Power Station Unit 2 CAMS S/C(A) (Sv/h)



### Fukushima Daiichi Nuclear Power Station Unit 2 CAMS S/C(B) (Sv/h)



# Fukushima Daiichi Nuclear Power Station Unit2 Parameters of Temperature (Typical Points)





## Fukushima Daiichi Nuclear Power Station Unit2 Reactor Pressure Vessel Botom Head (°C)











#### Fukushima Daiichi Nu