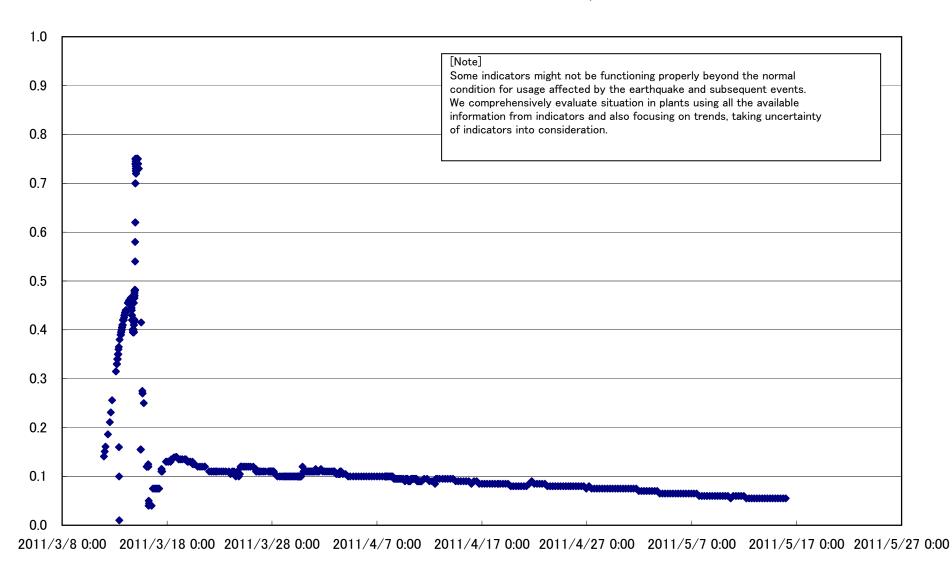

# Fukushima Daiichi Nuclear Power Station Unit 1 Parameters of Water level and Pressure











## Fukushima Daiichi Nuclear Power Station Unit 1 D/W pressure (MPa abs)













# Fukushima Daiichi Nuclear Power Station Unit 1 Parameters of Temperature (Typical Points)

















# Fukushima Daiichi Nuclear Power Station Unit 2 Parameters of Water level and Pressure











# Fukushima Daiichi Nuclear Power Station Unit 2 D/W pressure (MPa abs)





## Fukushima Daiichi Nuclear Power Station Unit 2 CAMS D/W(A) (Sv/h)



#### Fukushima Daiichi Nuclear Power Station Unit 2 CAMS D/W(B) (Sv/h)



# Fukushima Daiichi Nuclear Power Station Unit 2 CAMS S/C(A) (Sv/h)



### Fukushima Daiichi Nuclear Power Station Unit 2 CAMS S/C(B) (Sv/h)



# Fukushima Daiichi Nuclear Power Station Unit2 Parameters of Temperature (Typical Points)





## Fukushima Daiichi Nuclear Power Station Unit2 Reactor Pressure Vessel Botom Head (°C)











#### Fukushima Daiichi Nuclear Power Station Unit3 Parameters of Water level and Pressure























# Fukushima Daiichi Nuclear Power Station Unit3 Parameters of Temperature (Typical Points)















Fukushima Daiichi Nuclear Power Station Units 5.6 Reactor water /spent fuel pool temperatur