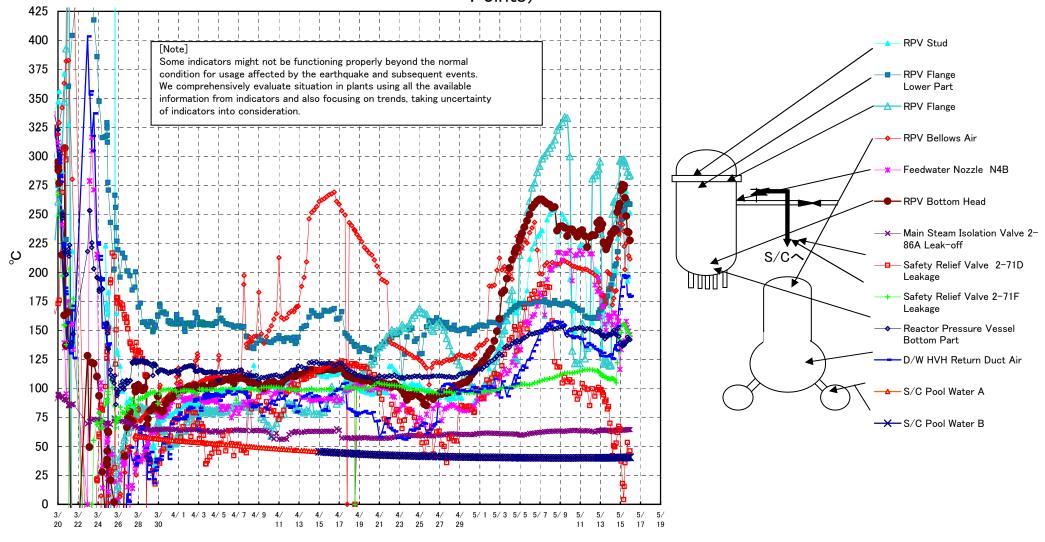

# Fukushima Daiichi Nuclear Power Station Unit2 Parameters of Temperature (Typical Points)