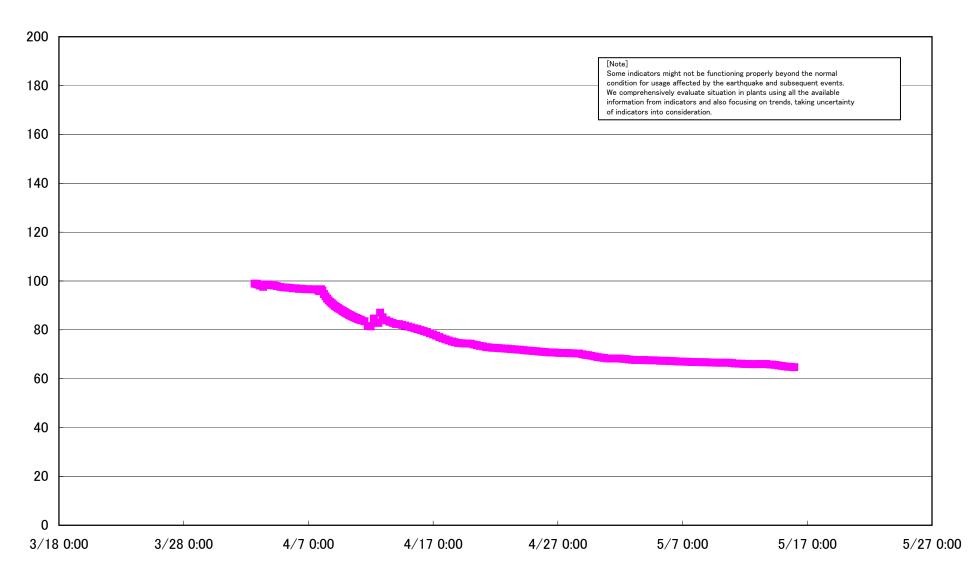

## Fukushima Daiichi Nuclear Power Station Unit2 Reactor Pressure Vessel Botom Head (°C)