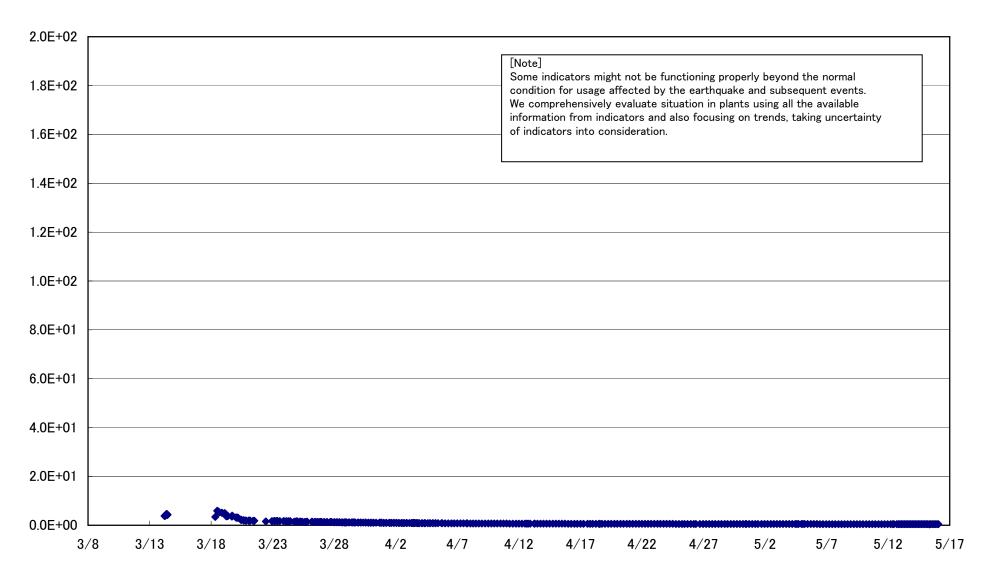

cal Points)

















# Fukushima Daiichi Nuclear Power Station Unit 2 Parameters of Water level and Pressure











# Fukushima Daiichi Nuclear Power Station Unit 2 D/W pressure (MPa abs)





## Fukushima Daiichi Nuclear Power Station Unit 2 CAMS D/W(A) (Sv/h)



#### Fukushima Daiichi Nuclear Power Station Unit 2 CAMS D/W(B) (Sv/h)



# Fukushima Daiichi Nuclear Power Station Unit 2 CAMS S/C(A) (Sv/h)



### Fukushima Daiichi Nuclear Power Station Unit 2 CAMS S/C(B) (Sv/h)



# Fukushima Daiichi Nuclear Power Station Unit2 Parameters of Temperature (Typical Points)





## Fukushima Daiichi Nuclear Power Station Unit2 Reactor Pressure Vessel Botom Head (°C)











#### Fukushima Daiichi Nuclear Power Station Unit3 Parameters of Water level and Pressure























# Fukushima Daiichi Nuclear Power Station Unit3 Parameters of Temperature (Typical Points)















Fukushima Daiichi Nuclear Power Station Units 5.6 Reactor water /spent fuel pool temperature



### Fukushima Daiichi Nuclear Power Station Units 5 Reactor water(°C)



# Fukushima Daiichi Nuclear Power Station Units 5 spent fuel pool temperature(°C)



# Fukushima Daiichi Nuclear Power Station Units 6 Reactor water(°C)



#### Fukushima Daiichi Nuclear Power Station Units 6 spent fuel pool temperature(°C)