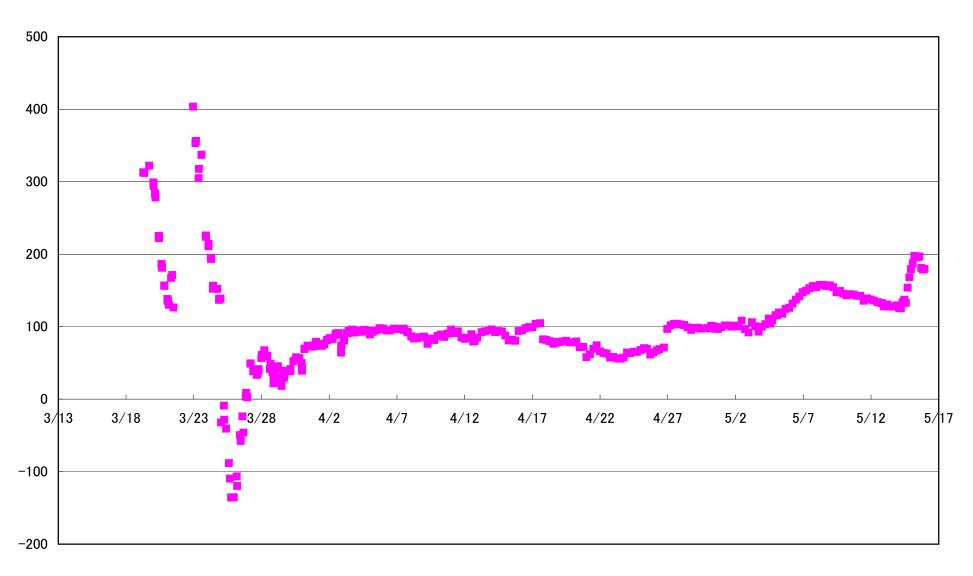

and Pressure











# Fukushima Daiichi Nuclear Power Station Unit 2 D/W pressure (MPa abs)





## Fukushima Daiichi Nuclear Power Station Unit 2 CAMS D/W(A) (Sv/h)



#### Fukushima Daiichi Nuclear Power Station Unit 2 CAMS D/W(B) (Sv/h)



# Fukushima Daiichi Nuclear Power Station Unit 2 CAMS S/C(A) (Sv/h)



### Fukushima Daiichi Nuclear Power Station Unit 2 CAMS S/C(B) (Sv/h)



# Fukushima Daiichi Nuclear Power Station Unit2 Parameters of Temperature (Typical Points)





## Fukushima Daiichi Nuclear Power Station Unit2 Reactor Pressure Vessel Botom Head (°C)











#### Fukushima Daiichi Nuclear Power Station Unit3 Parameters of Water level and Pressure























# Fukushima Daiichi Nuclear Power Station Unit3 Parameters of Temperature (Typical Points)















Fukushima Daiichi Nuclear Power Station Units 5.6 Reactor water /spent fuel pool temperature



### Fukushima Daiichi Nuclear Power Station Units 5 Reactor water(°C)



# Fukushima Daiichi Nuclear Power Station Units 5 spent fuel pool temperature(°C)



# Fukushima Daiichi Nuclear Power Station Units 6 Reactor water(°C)



#### Fukushima Daiichi Nuclear Power Station Units 6 spent fuel pool temperature(°C)