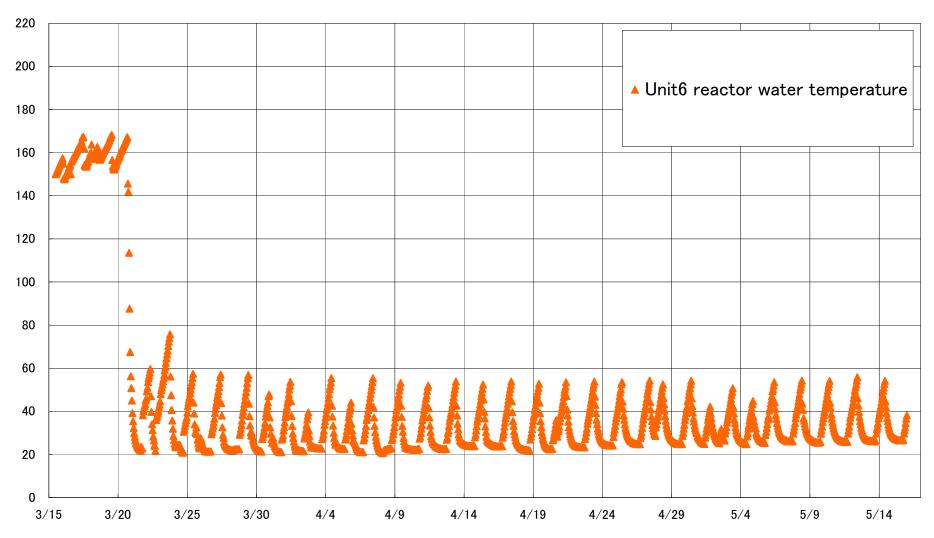

ma Daiichi Nuclear Power Station Unit 2 CAMS S/C(B) (Sv/h)



# Fukushima Daiichi Nuclear Power Station Unit2 Parameters of Temperature (Typical Points)





## Fukushima Daiichi Nuclear Power Station Unit2 Reactor Pressure Vessel Botom Head (°C)











#### Fukushima Daiichi Nuclear Power Station Unit3 Parameters of Water level and Pressure























# Fukushima Daiichi Nuclear Power Station Unit3 Parameters of Temperature (Typical Points)















Fukushima Daiichi Nuclear Power Station Units 5.6 Reactor water /spent fuel pool temperature



### Fukushima Daiichi Nuclear Power Station Units 5 Reactor water(°C)



# Fukushima Daiichi Nuclear Power Station Units 5 spent fuel pool temperature(°C)



# Fukushima Daiichi Nuclear Power Station Units 6 Reactor water(°C)



#### Fukushima Daiichi Nuclear Power Station Units 6 spent fuel pool temperature(°C)