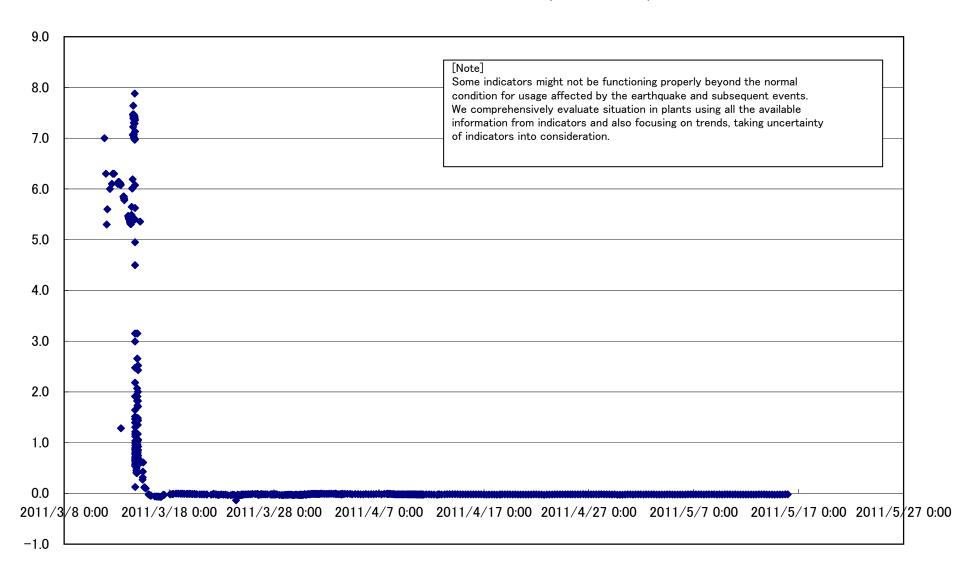

# Fukushima Daiichi Nuclear Power Station Unit 1 Parameters of Water level and Pressure











## Fukushima Daiichi Nuclear Power Station Unit 1 D/W pressure (MPa abs)













# Fukushima Daiichi Nuclear Power Station Unit 1 Parameters of Temperature (Typical Points)

















# Fukushima Daiichi Nuclear Power Station Unit 2 Parameters of Water level and Pressure











# Fukushima Daiichi Nuclear Power Station Unit 2 D/W pressure (MPa abs)





## Fukushima Daiichi Nuclear Power Station Unit 2 CAMS D/W(A) (Sv/h)



#### Fukushima Daiichi Nuclear Power Station Unit 2 CAMS D/W(B) (Sv/h)



# Fukushima Daiichi Nuclear Power Station Unit 2 CAMS S/C(A) (Sv/h)



### Fukushima Daiichi Nuclear Power Station Unit 2 CAMS S/C(B) (Sv/h)



# Fukushima Daiichi Nuclear Power Station Unit2 Parameters of Temperature (Typical Points)





## Fukushima Daiichi Nuclear Power Station Unit2 Reactor Pressure Vessel Botom Head (°C)











#### Fukushima Daiichi Nuclear Power Station Unit3 Parameters of Water level and Pressure























# Fukushima Daiichi Nuclear Power Station Unit3 Parameters of Temperature (Typical Points)















Fukushima Daii