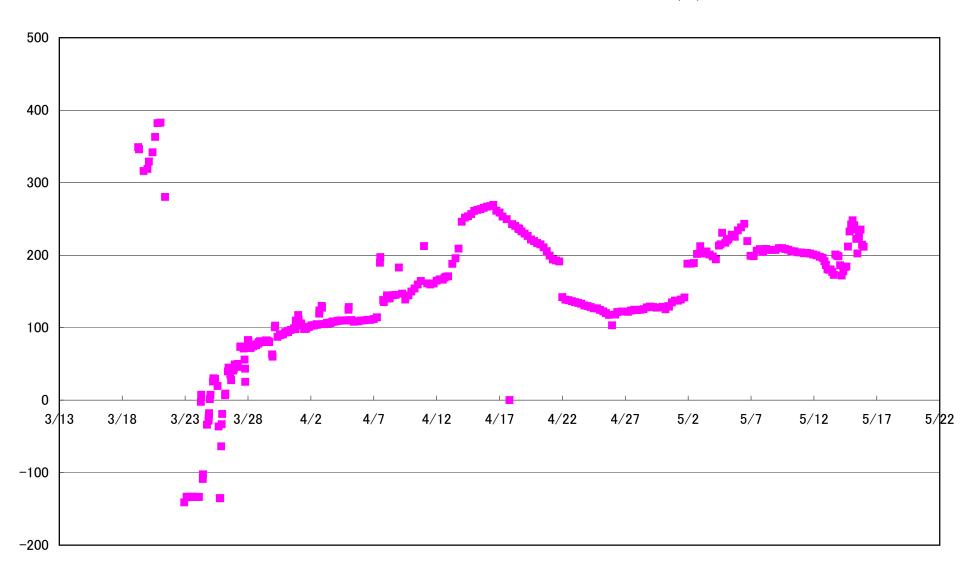

# Fukushima Daiichi Nuclear Power Station Unit2 Parameters of Temperature (Typical Points)