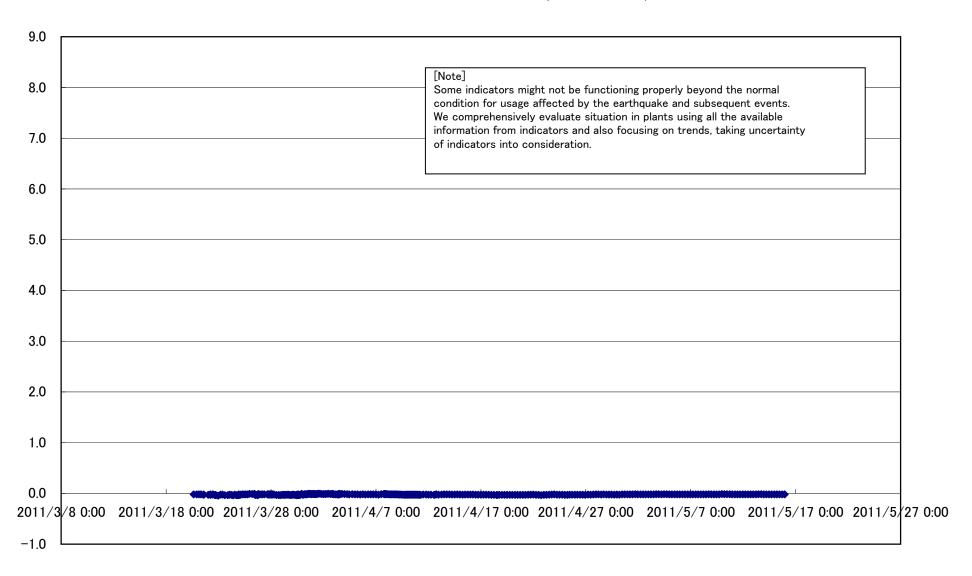

# Fukushima Daiichi Nuclear Power Station Unit 1 Parameters of Water level and Pressure











## Fukushima Daiichi Nuclear Power Station Unit 1 D/W pressure (MPa abs)













# Fukushima Daiichi Nuclear Power Station Unit 1 Parameters of Temperature (Typical Points)

















# Fukushima Daiichi Nuclear Power Station Unit 2 Parameters of Water level and Pressure











# Fukushima Daiichi Nuclear Power Station Unit 2 D/W pressure (MPa abs)





## Fukushima Daiichi Nuclear Power Station Unit 2 CAMS D/W(A) (Sv/h)



#### Fukushima Daiichi Nuclear Power Station Unit 2 CAMS D/W(B) (Sv/h)



# Fukushima Daiichi Nuclear Power Station Unit 2 CAMS S/C(A) (Sv/h)



### Fukushima Daiichi Nuclear Power Station Unit 2 CAMS S/C(B) (Sv/h)



# Fukushima Daiichi Nuclear Power Station Unit2 Parameters of Temperature (Typical Points)





## Fukushima Daiichi Nuclear Power Station Unit2 Reactor Pressure Vessel Botom Head (°C)











#### Fukushima Daiichi Nuclear Power Station Unit3 Parameters of Water level and Pressure























# Fukushima Daiichi Nuclear Power Station Unit3 Parameters of Temperature (Typical Points)















Fukushima Daiich