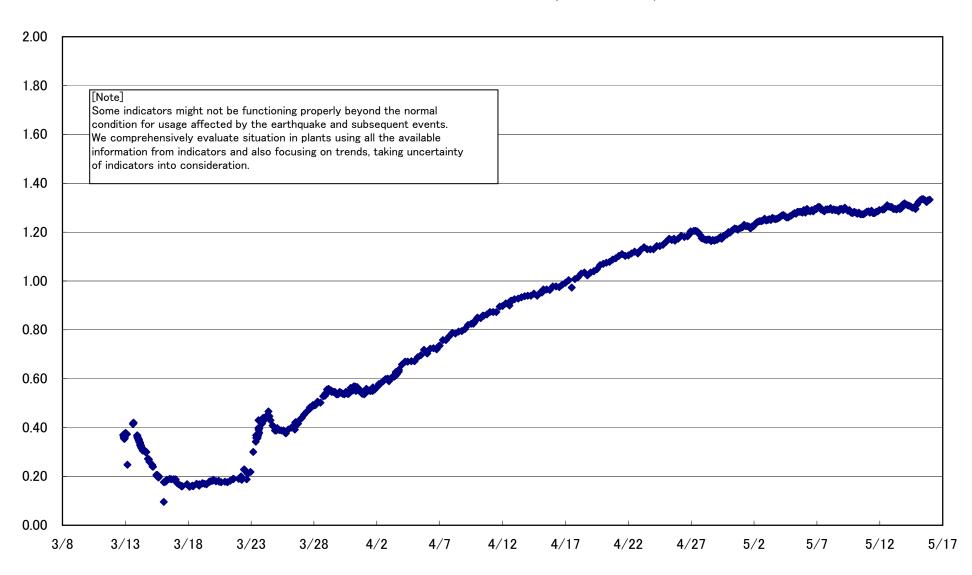

# Fukushima Daiichi Nuclear Power Station Unit 1 Parameters of Water level and Pressure











## Fukushima Daiichi Nuclear Power Station Unit 1 D/W pressure (MPa abs)













# Fukushima Daiichi Nuclear Power Station Unit 1 Parameters of Temperature (Typical Points)

















# Fukushima Daiichi Nuclear Power Station Unit 2 Parameters of Water level and Pressure











# Fukushima Daiichi Nuclear Power Station Unit 2 D/W pressure (MPa abs)





## Fukushima Daiichi Nuclear Power Station Unit 2 CAMS D/W(A) (Sv/h)



#### Fukushima Daiichi Nuclear Power Station Unit 2 CAMS D/W(B) (Sv/h)



# Fukushima Daiichi Nuclear Power Station Unit 2 CAMS S/C(A) (Sv/h)



### Fukushima Daiichi Nuclear Power Station Unit 2 CAMS S/C(B) (Sv/h)



# Fukushima Daiichi Nuclear Power Station Unit2 Parameters of Temperature (Typical Points)





## Fukushima Daiichi Nuclear Power Statio