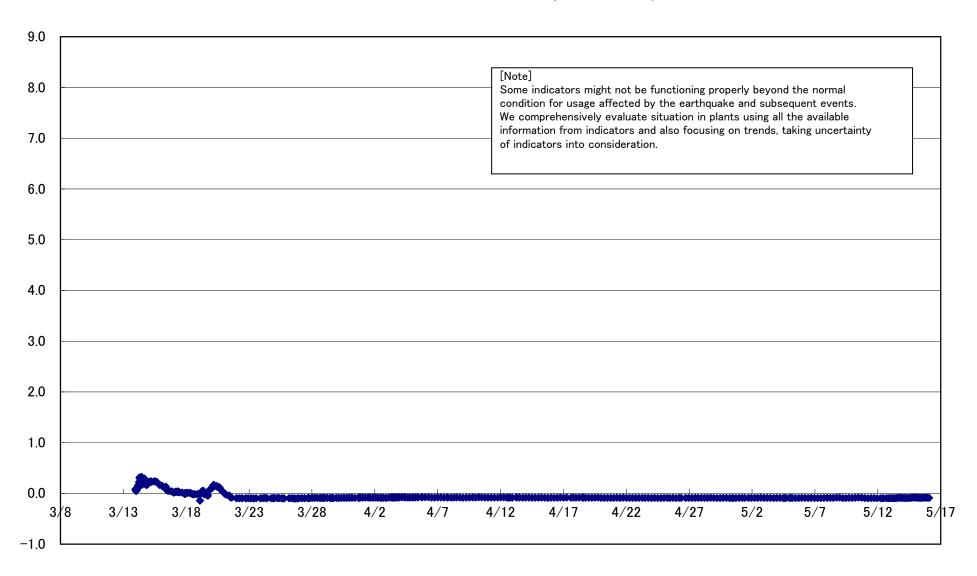

ture (Typical Points)

















# Fukushima Daiichi Nuclear Power Station Unit 2 Parameters of Water level and Pressure











# Fukushima Daiichi Nuclear Power Station Unit 2 D/W pressure (MPa abs)





## Fukushima Daiichi Nuclear Power Station Unit 2 CAMS D/W(A) (Sv/h)



#### Fukushima Daiichi Nuclear Power Station Unit 2 CAMS D/W(B) (Sv/h)



# Fukushima Daiichi Nuclear Power Station Unit 2 CAMS S/C(A) (Sv/h)



### Fukushima Daiichi Nuclear Power Station Unit 2 CAMS S/C(B) (Sv/h)



# Fukushima Daiichi Nuclear Power Station Unit2 Parameters of Temperature (Typical Points)





## Fukushima Daiichi Nuclear Power Station Unit2 Reactor Pressure Vessel Botom Head (°C)











#### Fukushima Daiichi Nuclear Power Station Unit3 Parameters of Water level and Pressure























# Fukushima Daiichi Nuclear Power Station Unit3 Parameters of Temperature (Typical Points)















Fukushima Daiichi Nuclear Power Station Units 5.6 Reactor water /spent fuel pool temperature



### Fukushima Daiichi Nuclear Power Station Units 5 Reactor water(°C)



# Fukushima Daiichi Nuclear Power Station Units 5 spent fuel pool temperature(°C)



# Fukushima Daiichi Nuclear Power Station Units 6 Reactor water(°C)



#### Fukushima Daiichi Nuclear Power Station Units 6 spent fuel pool temperature(°C)