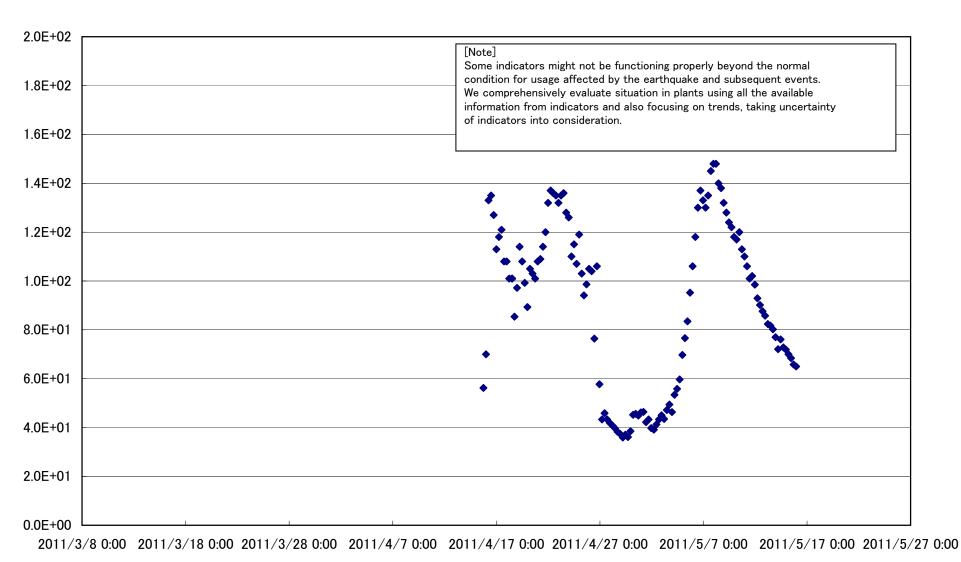

# Fukushima Daiichi Nuclear Power Station Unit 1 Parameters of Water level and Pressure











## Fukushima Daiichi Nuclear Power Station Unit 1 D/W pressure (MPa abs)













# Fukushima Daiichi Nuclear Power Station Unit 1 Parameters of Temperature (Typical Points)

















# Fukushima Daiichi Nuclear Power Station Unit 2 Parameters of Water level and Pressure











# Fukushima Daiichi Nuclear Power Station Unit 2 D/W pressure (MPa abs)





## Fukushima Daiichi Nuclear Power Station Unit 2 CAMS D/W(A) (Sv/h)



#### Fukushima Daiichi Nuclear Power Station Unit 2 CAMS D/W(B) (Sv/h)



# Fukushima Daiichi Nuclear Power Station Unit 2 CAMS S/C(A) (Sv/h)



### Fukushima Daiichi Nuclear Power Station Unit 2 CAMS S/C(B) (Sv/h)



# Fukushima Daiichi Nuclear Power Station Unit2 Parameters of Temperature (Typical Points)





## Fukushima Daiichi Nuclear Power Station Unit2 Reactor Pressure Vessel Botom Head (°C)











#### Fukushima Daiichi Nuclear Power Station Unit3 Parameters of Water level and Pressure























# Fukushima Daiichi Nuclear Power Station Unit3 Parameters of Temperature (Typical Points)















Fukushima Daiichi Nuclear Power Station Units 5.6 Reactor water /spent fuel pool temperature



### Fukushima Daiichi Nuclear Power Station Units 5 Reactor water(°C)



# Fukushima Daiichi Nuclear Power Station Units 5 spent fuel pool temperature(°C)



# Fukushima Daiichi Nuclear Power Station Units 6 Reactor water(°C)



#### Fukushima Daiichi Nuclear Power Station Units 6 spent