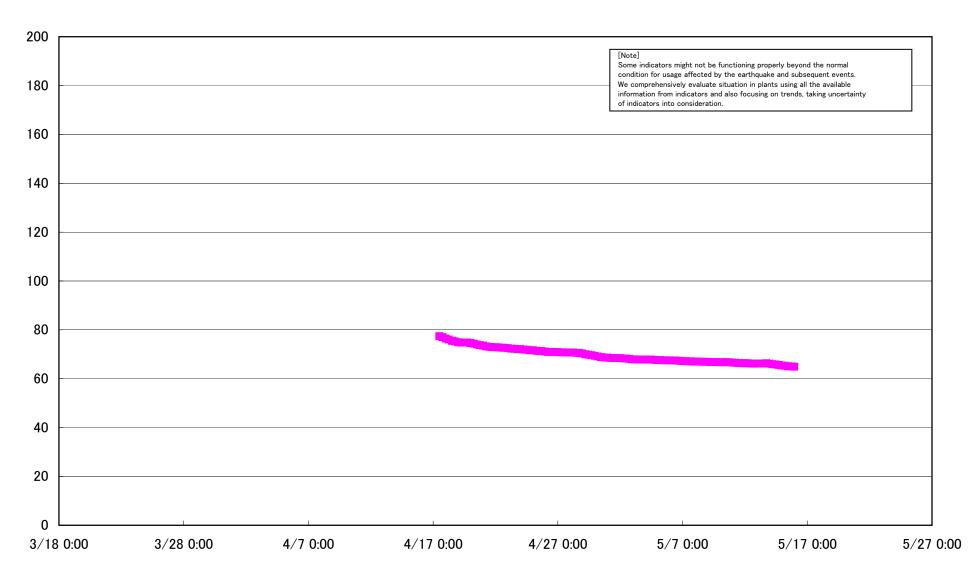

## Fukushima Daiichi Nuclear Power Station Unit2 Reactor Pressure Vessel Botom Head (°C)