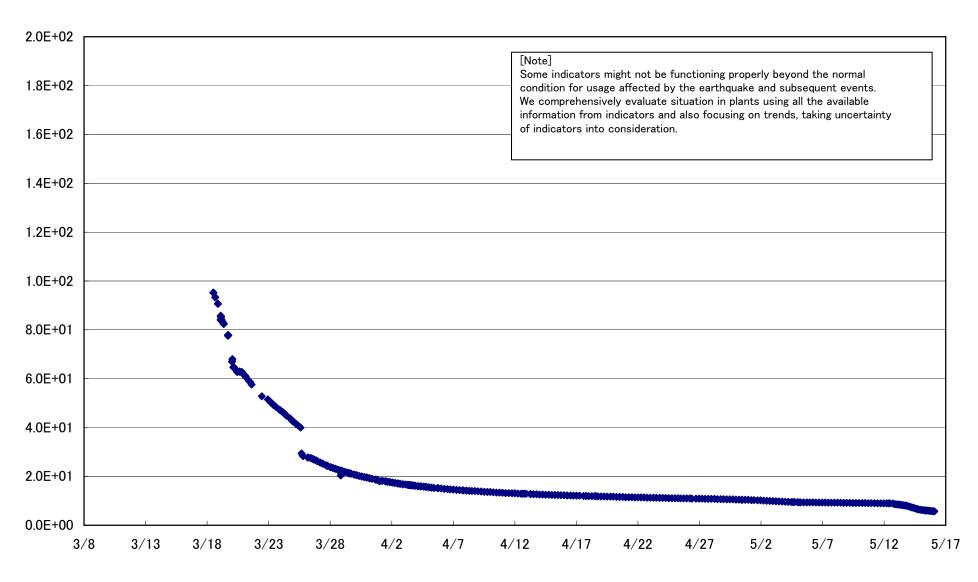

pical Points)

















# Fukushima Daiichi Nuclear Power Station Unit 2 Parameters of Water level and Pressure











# Fukushima Daiichi Nuclear Power Station Unit 2 D/W pressure (MPa abs)





## Fukushima Daiichi Nuclear Power Station Unit 2 CAMS D/W(A) (Sv/h)



#### Fukushima Daiichi Nuclear Power Station Unit 2 CAMS D/W(B) (Sv/h)



# Fukushima Daiichi Nuclear Power Station Unit 2 CAMS S/C(A) (Sv/h)



### Fukushima Daiichi Nuclear Power Station Unit 2 CAMS S/C(B) (Sv/h)



# Fukushima Daiichi Nuclear Power Station Unit2 Parameters of Temperature (Typical Points)





## Fukushima Daiichi Nuclear Power Station Unit2 Reactor Pressure Vessel Botom Head (°C)











#### Fukushima Daiichi Nuclear Power Station Unit3 Parameters of Water level and Pressure























# Fukushima Daiichi Nuclear Power Station Unit3 Parameters of Temperature (Typical Points)















Fukushima Daiichi Nuclear Power Station Units 5.6 Reactor water /spent fuel pool temperature



### Fukushima Daiichi Nuclear Power Station Units 5 Reactor water(°C)



# Fukushima Daiichi Nuclear Power Station Units 5 spent fuel pool temperature(°C)



# Fukushima Daiichi Nuclear Power Station Units 6 Reactor water(°C)



#### Fukushima Daiichi Nuclear Power Station Units 6 spent fuel pool temperature(°C)