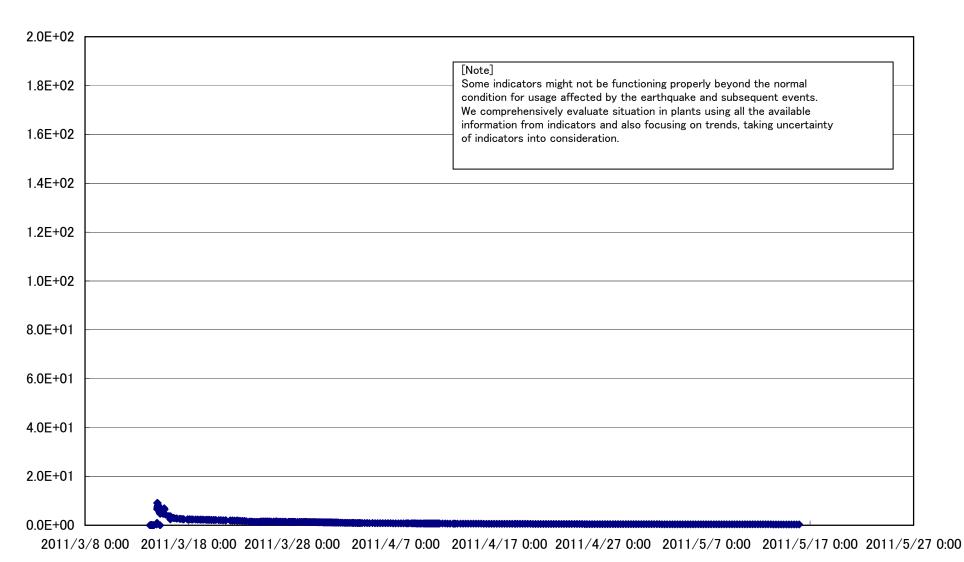

# Fukushima Daiichi Nuclear Power Station Unit 1 Parameters of Water level and Pressure











## Fukushima Daiichi Nuclear Power Station Unit 1 D/W pressure (MPa abs)













# Fukushima Daiichi Nuclear Power Station Unit 1 Parameters of Temperature (Typical Points)

















# Fukushima Daiichi Nuclear Power Station Unit 2 Parameters of Water level and Pressure











# Fukushima Daiichi Nuclear Power Station Unit 2 D/W pressure (MPa abs)





## Fukushima Daiichi Nuclear Power Station Unit 2 CAMS D/W(A) (Sv/h)



#### Fukushima Daiichi Nuclear Power Station Unit 2 CAMS D/W(B) (Sv/h)



# Fukushima Daiichi Nuclear Power Station Unit 2 CAMS S/C(A) (Sv/h)



### Fukushima Daiichi Nuclear Power Station Unit 2 CAMS S/C(B) (Sv/h)



# Fukushima Daiichi Nuclear Power Station Unit2 Parameters of Temperature (Typical Points)





## Fukushima Daiichi Nuclear Power Station Unit2 Reactor Pressure Vessel Botom Head (°C)











#### Fukushima Daiichi Nuclear Power Station Unit3 Parameters of Water level and Pressure























# Fukushima Daiichi Nuclear Power Station Unit3 Parameters of Temperature (Typical Points)















Fukushima Daiichi Nuclear Power Station Units 5.6 Reactor water /spent fuel pool temperature



### Fukushima Daiichi Nuclear Power Station Units 5 Reactor water(°C)



# Fukushima Daiichi Nuclear Power Station Units 5 spent fuel pool temperature(°C)



# Fukushima Daiichi Nuclear Power Station Units 6 Reacto