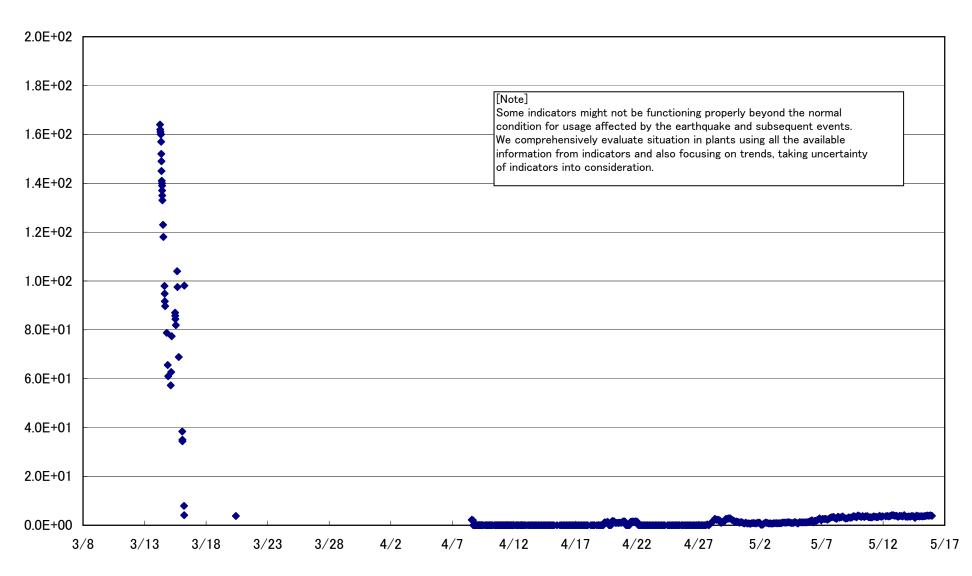

# Fukushima Daiichi Nuclear Power Station Unit 1 Parameters of Water level and Pressure











## Fukushima Daiichi Nuclear Power Station Unit 1 D/W pressure (MPa abs)













# Fukushima Daiichi Nuclear Power Station Unit 1 Parameters of Temperature (Typical Points)

















# Fukushima Daiichi Nuclear Power Station Unit 2 Parameters of Water level and Pressure











# Fukushima Daiichi Nuclear Power Station Unit 2 D/W pressure (MPa abs)





## Fukushima Daiichi Nuclear Power Station Unit 2 CAMS D/W(A) (Sv/h)



#### Fukushima Daiichi Nuclear Power Station Unit 2 CAMS D/W(B) (Sv/h)



# Fukushima Daiichi Nuclear Power Station Unit 2 CAMS S/C(A) (Sv/h)



### Fukushima Daiichi Nuclear Power Station Unit 2 CAMS S/C(B) (Sv/h)



# Fukushima Daiichi Nuclear Power Station Unit2 Parameters of Temperature (Typical Points)





## Fukushima Daiichi Nuclear Power Station Unit2 Reactor Pressure Vessel Botom Head (°C)











#### Fukushima Daiich