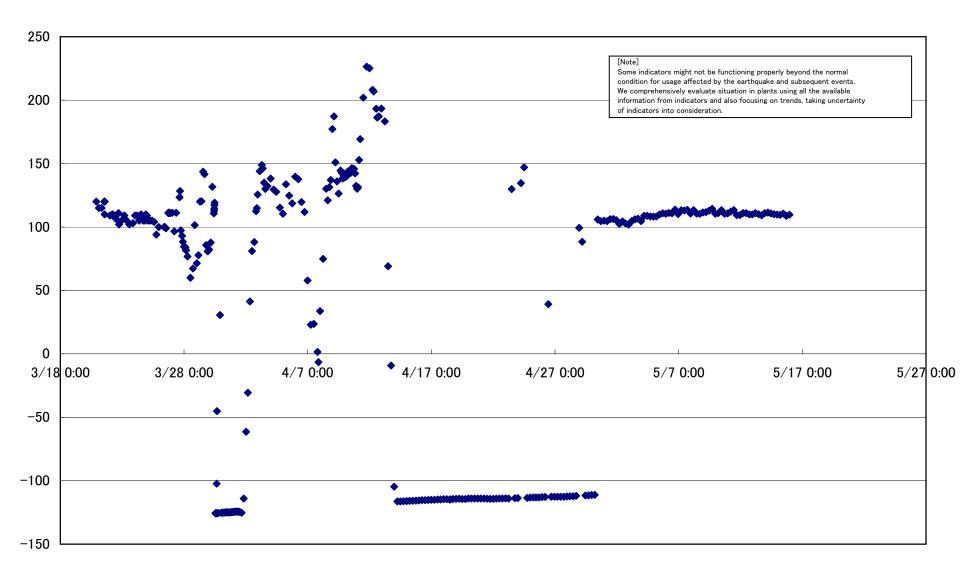

1 D/W pressure (MPa abs)













# Fukushima Daiichi Nuclear Power Station Unit 1 Parameters of Temperature (Typical Points)

















# Fukushima Daiichi Nuclear Power Station Unit 2 Parameters of Water level and Pressure











# Fukushima Daiichi Nuclear Power Station Unit 2 D/W pressure (MPa abs)





## Fukushima Daiichi Nuclear Power Station Unit 2 CAMS D/W(A) (Sv/h)



#### Fukushima Daiichi Nuclear Power Station Unit 2 CAMS D/W(B) (Sv/h)



# Fukushima Daiichi Nuclear Power Station Unit 2 CAMS S/C(A) (Sv/h)



### Fukushima Daiichi Nuclear Power Station Unit 2 CAMS S/C(B) (Sv/h)



# Fukushima Daiichi Nuclear Power Station Unit2 Parameters of Temperature (Typical Points)





## Fukushima Daiichi Nuclear Power Station Unit2 Reactor Pressure Vessel Botom Head (°C)











#### Fukushima Daiichi Nuclear Power Station Unit3 Parameters of Water level and Pressure























# Fukushima Daiichi Nuclear Power Station Unit3 Parameters of Temperature (Typical Points)















Fukushima Daiichi Nuclear Power Station Units 5.6 Reactor water /spent fuel pool temperature



### Fukushima Daiichi Nuclear Power Station Units 5 Reactor water(°C)



# Fukushima Daiichi Nuclear Power Station Units 5 spent fuel pool temperature(°C)



# Fukushima Daiichi Nuclear Power Station Units 6 Reactor water(°C)



#### Fukushima Daiichi Nuclear Power Station Units 6 spent fuel pool temperature(°C)