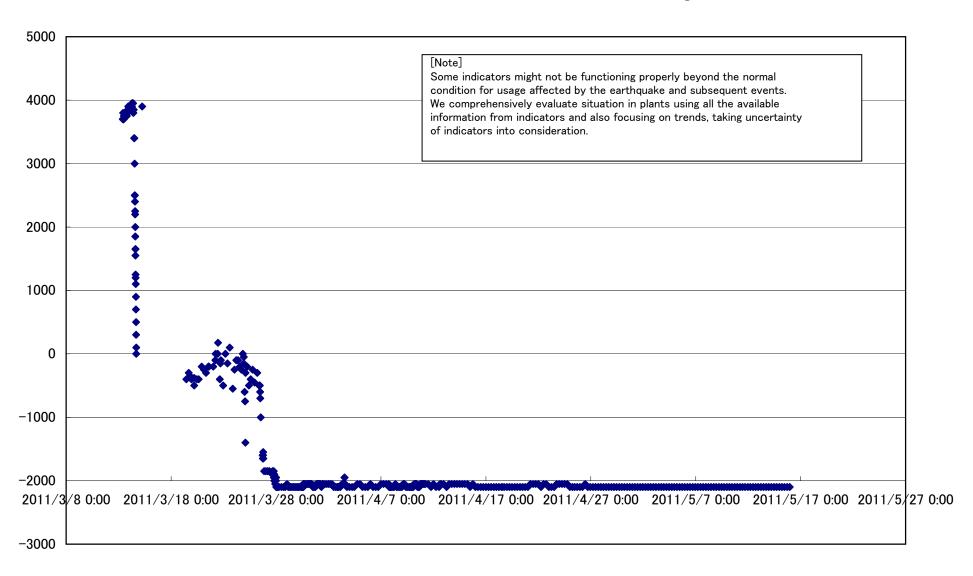

# Fukushima Daiichi Nuclear Power Station Unit 2 Parameters of Water level and Pressure