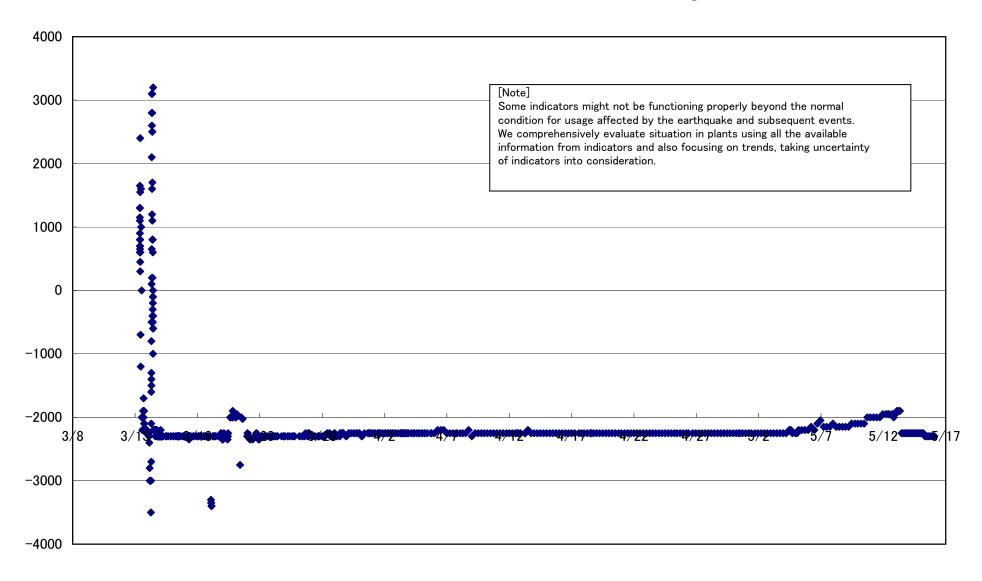

#### Fukushima Daiichi Nuclear Power Station Unit3 Parameters of Water level and Pressure