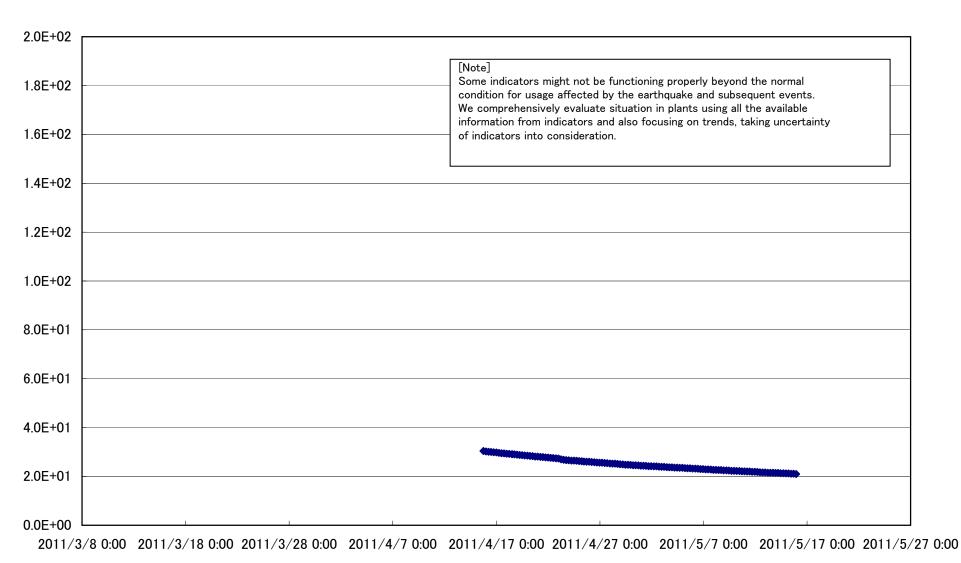

## Fukushima Daiichi Nuclear Power Station Unit2 Reactor Pressure Vessel Botom Head (°C)