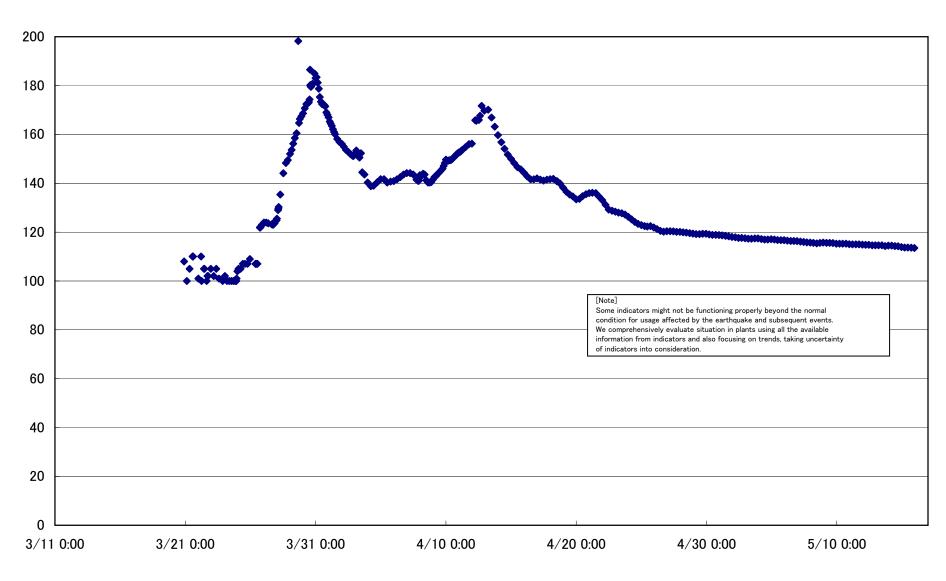

## Fukushima Daiichi Nuclear Power Station Unit2 Reactor Pressure Vessel Botom Head (°C)