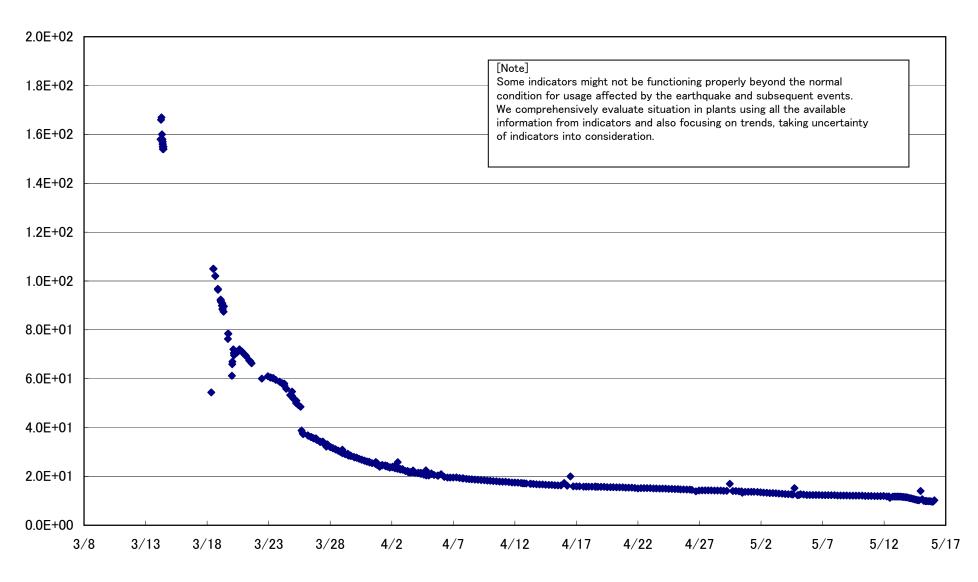

Typical Points)

















# Fukushima Daiichi Nuclear Power Station Unit 2 Parameters of Water level and Pressure











# Fukushima Daiichi Nuclear Power Station Unit 2 D/W pressure (MPa abs)





## Fukushima Daiichi Nuclear Power Station Unit 2 CAMS D/W(A) (Sv/h)



#### Fukushima Daiichi Nuclear Power Station Unit 2 CAMS D/W(B) (Sv/h)



# Fukushima Daiichi Nuclear Power Station Unit 2 CAMS S/C(A) (Sv/h)



### Fukushima Daiichi Nuclear Power Station Unit 2 CAMS S/C(B) (Sv/h)



# Fukushima Daiichi Nuclear Power Station Unit2 Parameters of Temperature (Typical Points)





## Fukushima Daiichi Nuclear Power Station Unit2 Reactor Pressure Vessel Botom Head (°C)











#### Fukushima Daiichi Nuclear Power Station Unit3 Parameters of Water level and Pressure























# Fukushima Daiichi Nuclear Power Station Unit3 Parameters of Temperature (Typical Points)















Fukushima Daiichi Nuclear Power Station Units 5.6 Reactor water /spent fuel pool temperature



### Fukushima Daiichi Nuclear Power Station Units 5 Reactor water(°C)



# Fukushima Daiichi Nuclear Power Station Units 5 spent fuel pool temperature(°C)



# Fukushima Daiichi Nuclear Power Station Units 6 Reactor water(°C)



#### Fukushima Daiichi Nuclear Power Station Units 6 spent fuel pool temperature(°C)