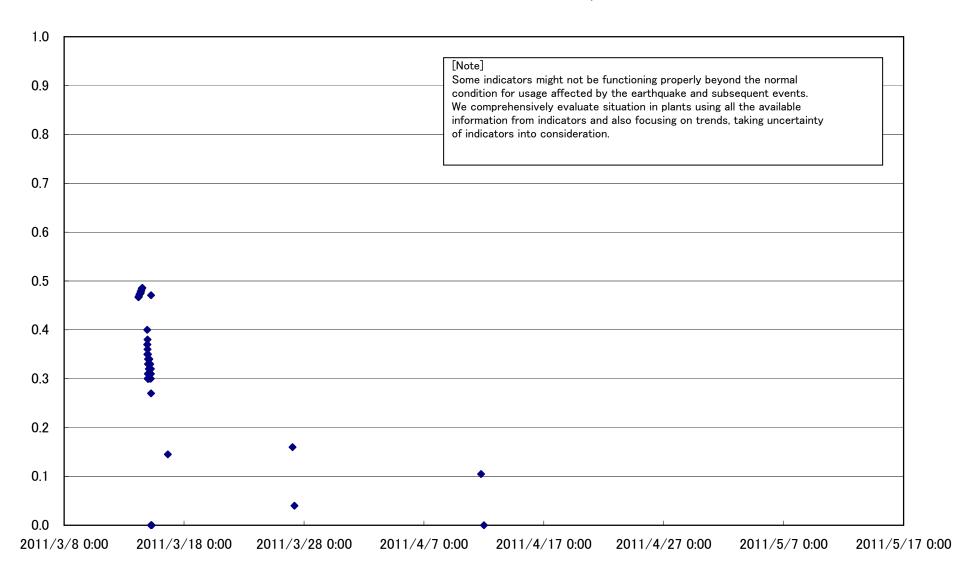

# Fukushima Daiichi Nuclear Power Station Unit 1 Parameters of Water level and Pressure











## Fukushima Daiichi Nuclear Power Station Unit 1 D/W pressure (MPa abs)













# Fukushima Daiichi Nuclear Power Station Unit 1 Parameters of Temperature (Typical Points)

















# Fukushima Daiichi Nuclear Power Station Unit 2 Parameters of Water level and Pressure











# Fukushima Daiichi Nuclear Power Station Unit 2 D/W pressure (MPa abs)





## Fukushima Daiichi Nuclear Power Station Unit 2 CAMS D/W(A) (Sv/h)



#### Fukushima Daiichi Nuclear Power Station Unit 2 CAMS D/W(B) (Sv/h)



# Fukushima Daiichi Nuclear Power Station Unit 2 CAMS S/C(A) (Sv/h)



### Fukushima Daiichi Nuclear Power Station Unit 2 CAMS S/C(B) (Sv/h)



# Fukushima Daiichi Nuclear Power Station Unit2 Parameters of Temperature (Typical Points)





## Fukushima Daiichi Nuclear Power Station Unit2 Reactor Pressure Vessel Botom Head (°C)











#### Fukushima Daiichi Nuclear Power Station Unit3 Parameters of Water level and Pressure























# Fukushima Daiichi Nuclear Power Station Unit3 Parameters of Temperature (Typical Points)















Fukushima Daiichi Nuclear Power Station Units 5.6 Reactor water /spent fuel pool temperature