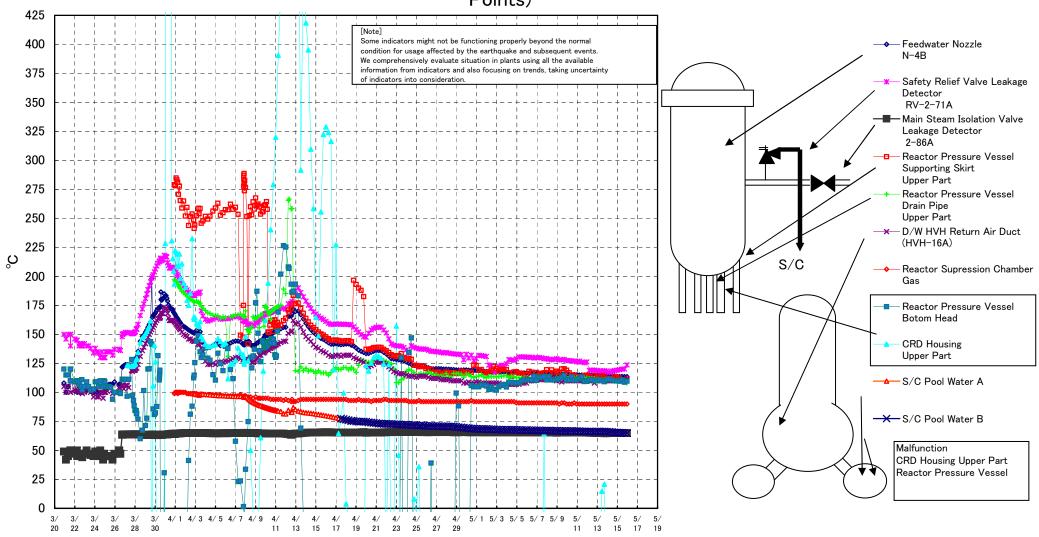

# Fukushima Daiichi Nuclear Power Station Unit2 Parameters of Temperature (Typical Points)