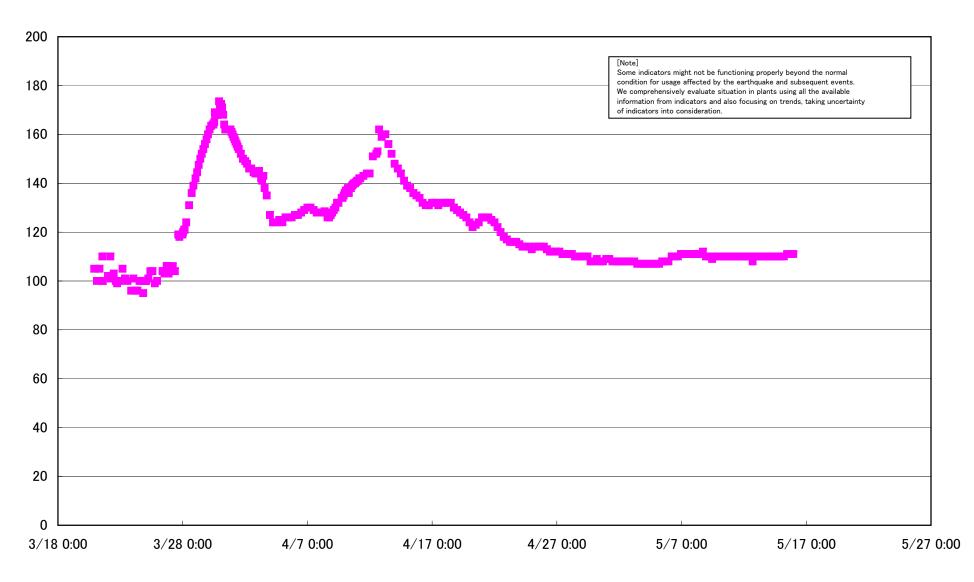

/W pressure (MPa abs)













# Fukushima Daiichi Nuclear Power Station Unit 1 Parameters of Temperature (Typical Points)

















# Fukushima Daiichi Nuclear Power Station Unit 2 Parameters of Water level and Pressure











# Fukushima Daiichi Nuclear Power Station Unit 2 D/W pressure (MPa abs)





## Fukushima Daiichi Nuclear Power Station Unit 2 CAMS D/W(A) (Sv/h)



#### Fukushima Daiichi Nuclear Power Station Unit 2 CAMS D/W(B) (Sv/h)



# Fukushima Daiichi Nuclear Power Station Unit 2 CAMS S/C(A) (Sv/h)



### Fukushima Daiichi Nuclear Power Station Unit 2 CAMS S/C(B) (Sv/h)



# Fukushima Daiichi Nuclear Power Station Unit2 Parameters of Temperature (Typical Points)





## Fukushima Daiichi Nuclear Power Station Unit2 Reactor Pressure Vessel Botom Head (°C)











#### Fukushima Daiichi Nuclear Power Station Unit3 Parameters of Water level and Pressure























# Fukushima Daiichi Nuclear Power Station Unit3 Parameters of Temperature (Typical Points)















Fukushima Daiichi Nuclear Power Station Units 5.6 Reactor water /spent fuel pool temperature



### Fukushima Daiichi Nuclear Power Station Units 5 Reactor water(°C)



# Fukushima Daiichi Nuclear Power Station Units 5 spent fuel pool temperature(°C)



# Fukushima Daiichi Nuclear Power Station Units 6 Reactor water(°C)



#### Fukushima Daiichi Nuclear Power Station Units 6 spent fuel pool temperature(°C)