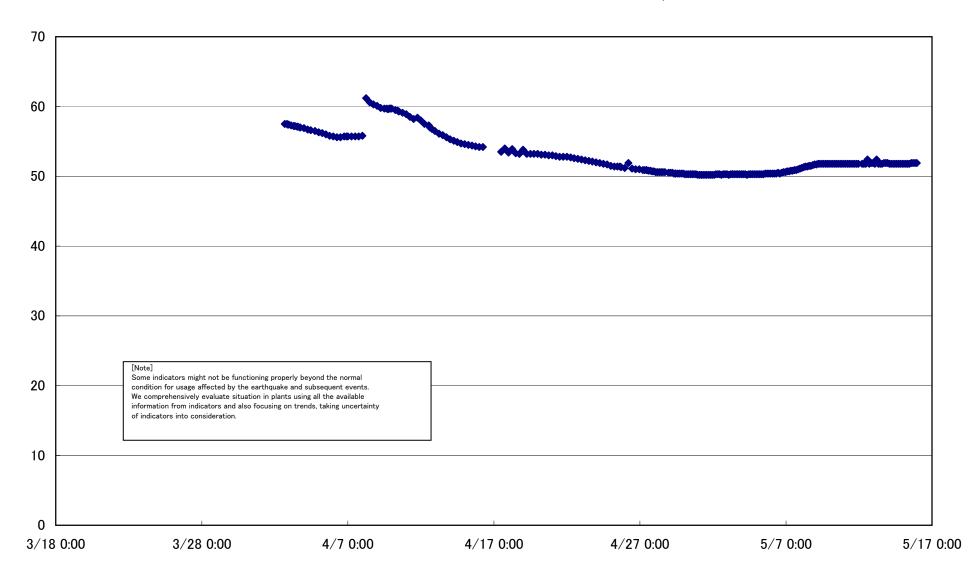

# Fukushima Daiichi Nuclear Power Station Unit 1 Parameters of Water level and Pressure











## Fukushima Daiichi Nuclear Power Station Unit 1 D/W pressure (MPa abs)













# Fukushima Daiichi Nuclear Power Station Unit 1 Parameters of Temperature (Typical Points)

















# Fukushima Daiichi Nuclear Power Station Unit 2 Parameters of Water level and Pressure











# Fukushima Daiichi Nuclear Power Station Unit 2 D/W pressure (MPa abs)





## Fukushima Daiichi Nuclear Power Station Unit 2 CAMS D/W(A) (Sv/h)



#### Fukushima Daiichi Nuclear Power Station Unit 2 CAMS D/W(B) (Sv/h)



# Fukushima Daiichi Nuclear Power Station Unit 2 CAMS S/C(A) (Sv/h)



### Fukushima Daiichi Nuclear Power Station Unit 2 CAMS S/C(B) (Sv/h)



# Fukushima Daiichi Nuclear Power Station Unit2 Parameters of Temperature (Typical Points)





## Fukushima Daiichi Nuclear Power Station Unit2 Reactor Pressure Vessel Botom Head (°C)











#### Fukushima Daiichi Nuclear Power Station Unit3 Parameters of Water level and Pressure























# Fukushima Daiichi Nuc