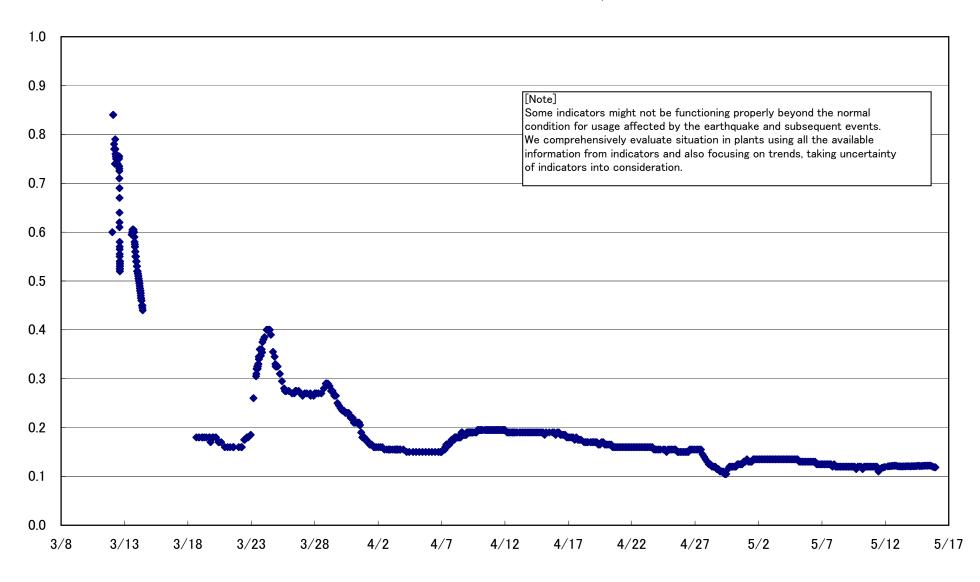

# Fukushima Daiichi Nuclear Power Station Unit 1 Parameters of Water level and Pressure











## Fukushima Daiichi Nuclear Power Station Unit 1 D/W pressure (MPa abs)













# Fukushima Daiichi Nuclear Power Station Unit 1 Parameters of Temperature (Typical Points)

















# Fukushima Daiichi Nuclear Power Station Unit 2 Parameters of Water level and Pressure











# Fukushima Daiichi Nuclear Power Station Unit 2 D/W pressure (MPa abs)





## Fukushima Daiichi Nuclear Power Station Unit 2 CAMS D/W(A) (Sv/h)



#### Fukushima Daiichi Nuclear Power Station Unit 2 CAMS D/W(B) (Sv/h)



# Fukushima Daiichi Nuclear Power Station Unit 2 CAMS S/C(A) (Sv/h)



### Fukushima Daiichi Nuclear Power Station Unit 2 CAMS S/C(B) (Sv/h)



# Fukushima Daiichi Nuclear Power Station Unit2 Parameters of Temperature (Typical Points)





## Fukushima Daiichi Nuclear Power Station Unit2 Reactor Pressure Vessel Botom Head (°C)











#### Fukushima Da