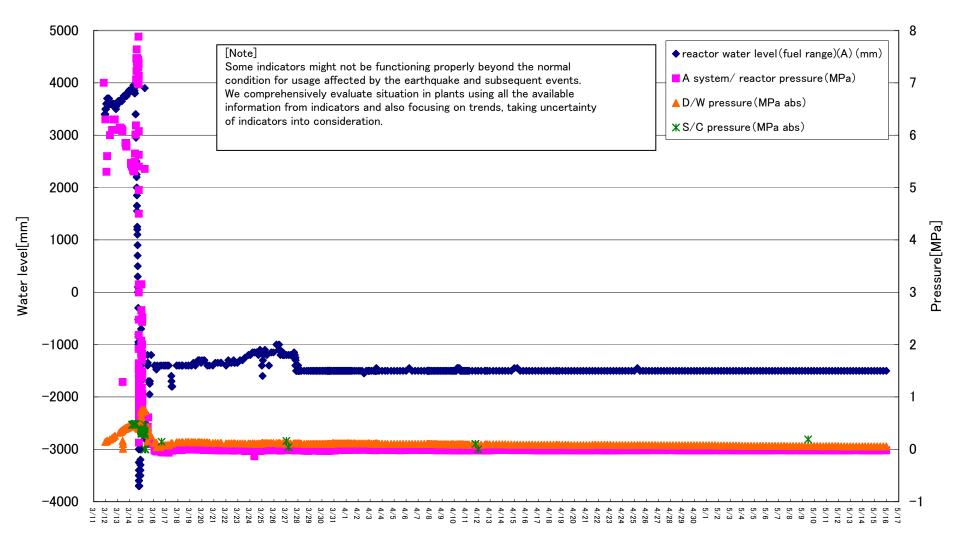

# Fukushima Daiichi Nuclear Power Station Unit 2 Parameters of Water level and Pressure

# Fukushima Daiichi Nuclear Power Station Unit 2 D/W pressure (MPa abs)