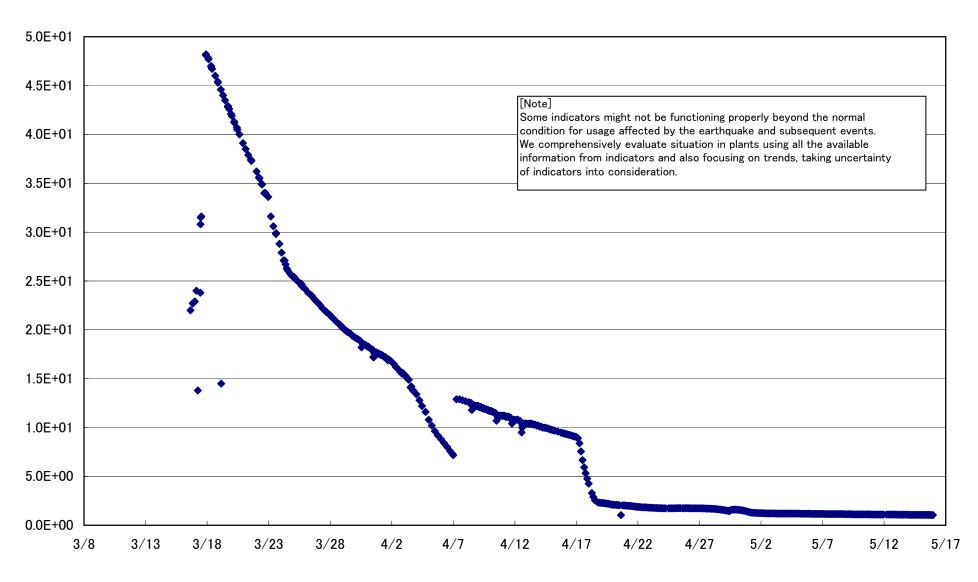

# Fukushima Daiichi Nuclear Power Station Unit 1 Parameters of Water level and Pressure











## Fukushima Daiichi Nuclear Power Station Unit 1 D/W pressure (MPa abs)













# Fukushima Daiichi Nuclear Power Station Unit 1 Parameters of Temperature (Typical Points)

















# Fukushima Daiichi Nuclear Power Station Unit 2 Parameters of Water level and Pressure











# Fukushima Daiichi Nuclear Power Station Unit 2 D/W pressure (MPa abs)





## Fukushima Daiichi Nuclear Power Station Unit 2 CAMS D/W(A) (Sv/h)



#### Fukushima Daiichi Nuclear Power Station Unit 2 CAMS D/W(B) (Sv/h)



# Fukushima Daiichi Nuclear Power Station Unit 2 CAMS S/C(A) (Sv/h)



### Fukushima Daiichi Nuclear Power Station Unit 2 CAMS S/C(B) (Sv/h)



# Fukushima Daiichi Nuclear Power Station Unit2 Parameters of Temperature (Typical Points)





## Fukushima Daiichi Nuclear Power Station Unit2 Reactor Pressure Vessel Botom Head (°C)











#### Fukushima Daiichi Nucl