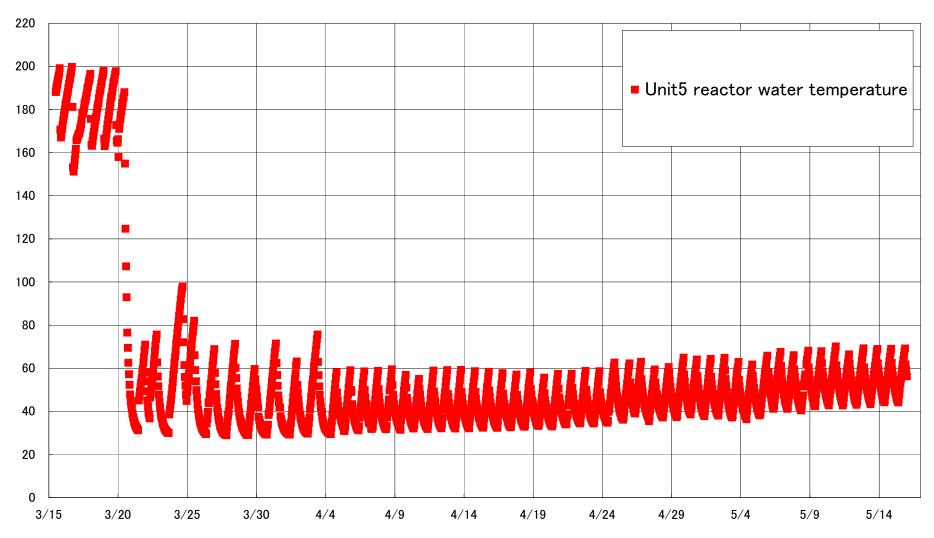

#### Fukushima Daiichi Nuclear Power Station Unit 2 CAMS D/W(B) (Sv/h)



# Fukushima Daiichi Nuclear Power Station Unit 2 CAMS S/C(A) (Sv/h)



### Fukushima Daiichi Nuclear Power Station Unit 2 CAMS S/C(B) (Sv/h)



# Fukushima Daiichi Nuclear Power Station Unit2 Parameters of Temperature (Typical Points)





## Fukushima Daiichi Nuclear Power Station Unit2 Reactor Pressure Vessel Botom Head (°C)











#### Fukushima Daiichi Nuclear Power Station Unit3 Parameters of Water level and Pressure























# Fukushima Daiichi Nuclear Power Station Unit3 Parameters of Temperature (Typical Points)















Fukushima Daiichi Nuclear Power Station Units 5.6 Reactor water /spent fuel pool temperature



### Fukushima Daiichi Nuclear Power Station Units 5 Reactor water(°C)



# Fukushima Daiichi Nuclear Power Station Units 5 spent fuel pool temperature(°C)



# Fukushima Daiichi Nuclear Power Station Units 6 Reactor water(°C)



#### Fukushima Daiichi Nuclear Power Station Units 6 spent fuel pool temperature(°C)