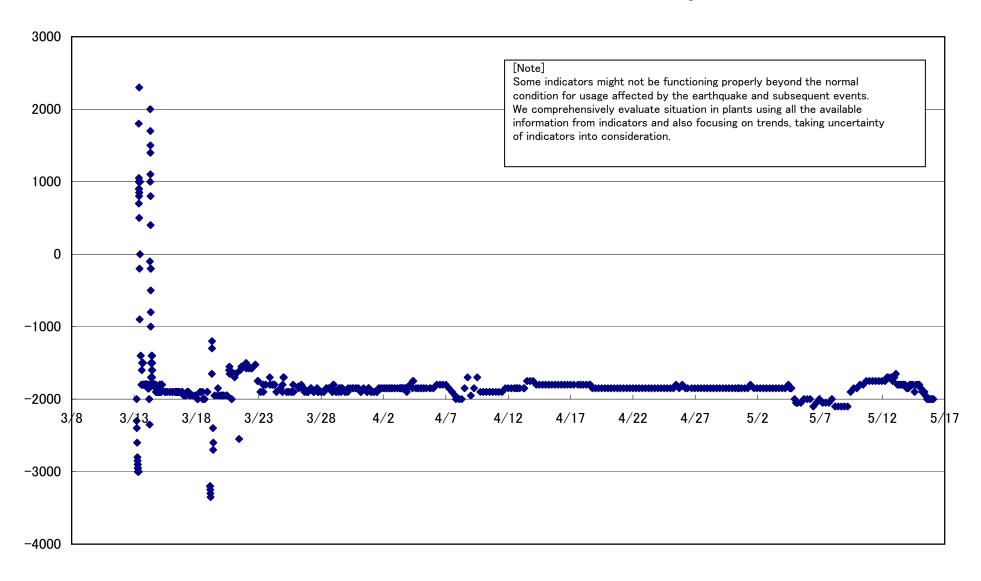

# Fukushima Daiichi Nuclear Power Station Unit 2 Parameters of Water level and Pressure