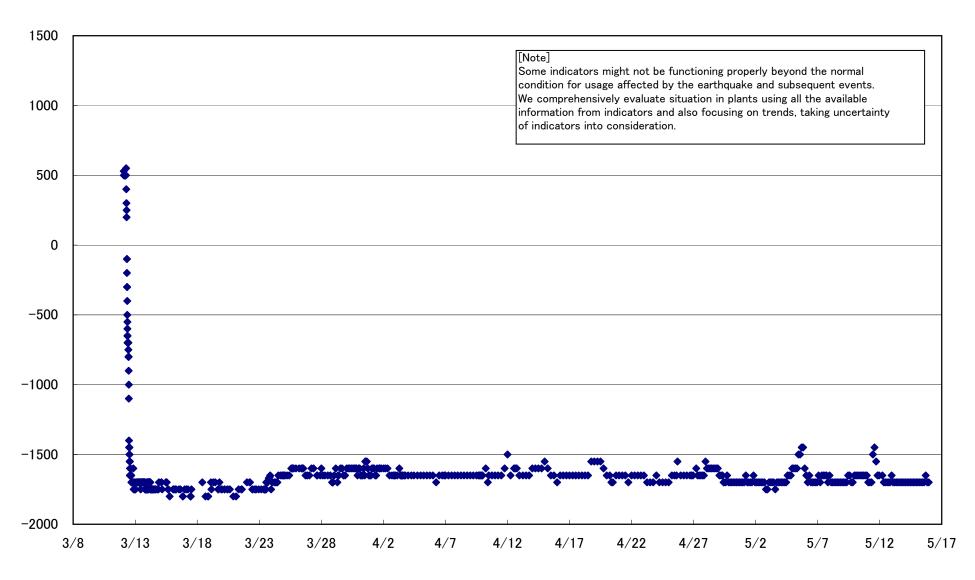

# Fukushima Daiichi Nuclear Power Station Unit 2 Parameters of Water level and Pressure