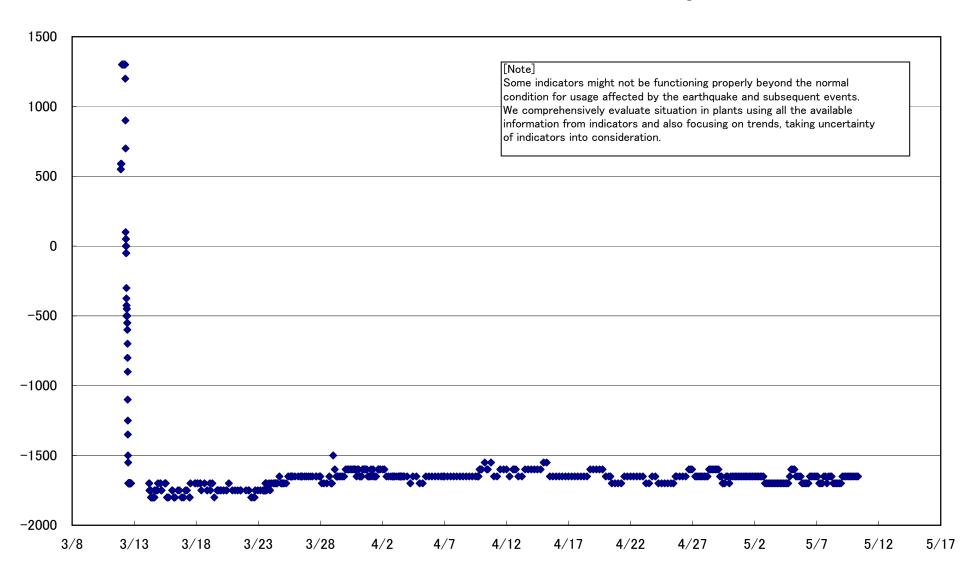

# Fukushima Daiichi Nuclear Power Station Unit 1 Parameters of Water level and Pressure