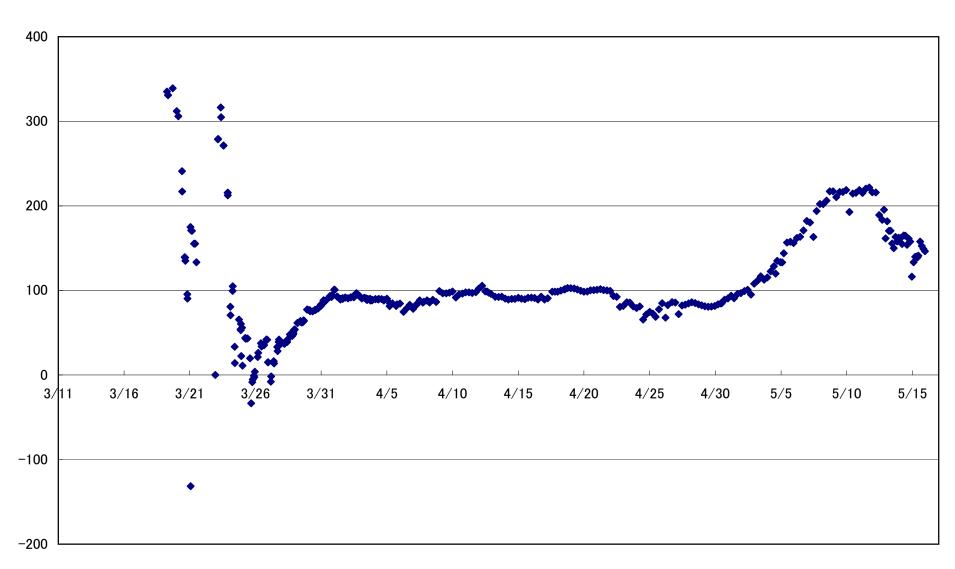

## Fukushima Daiichi Nuclear Power Station Unit2 Reactor Pressure Vessel Botom Head (°C)