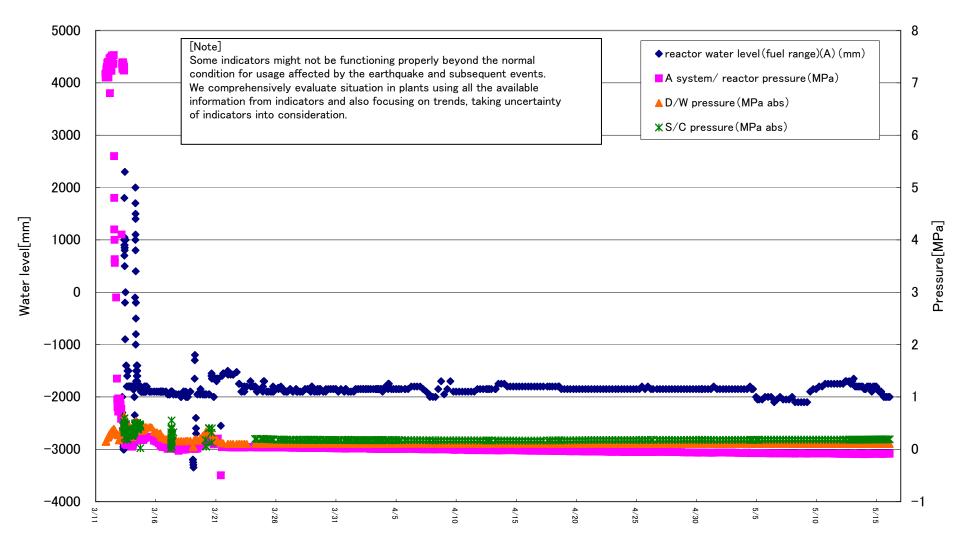

# Fukushima Daiichi Nuclear Power Station Unit 2 Parameters of Water level and Pressure