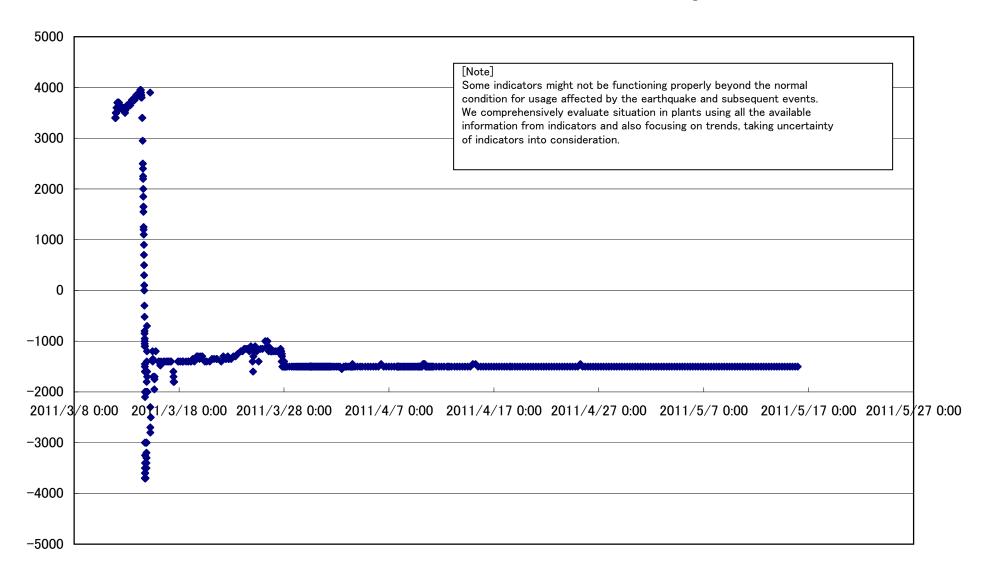

# Fukushima Daiichi Nuclear Power Station Unit 1 Parameters of Water level and Pressure