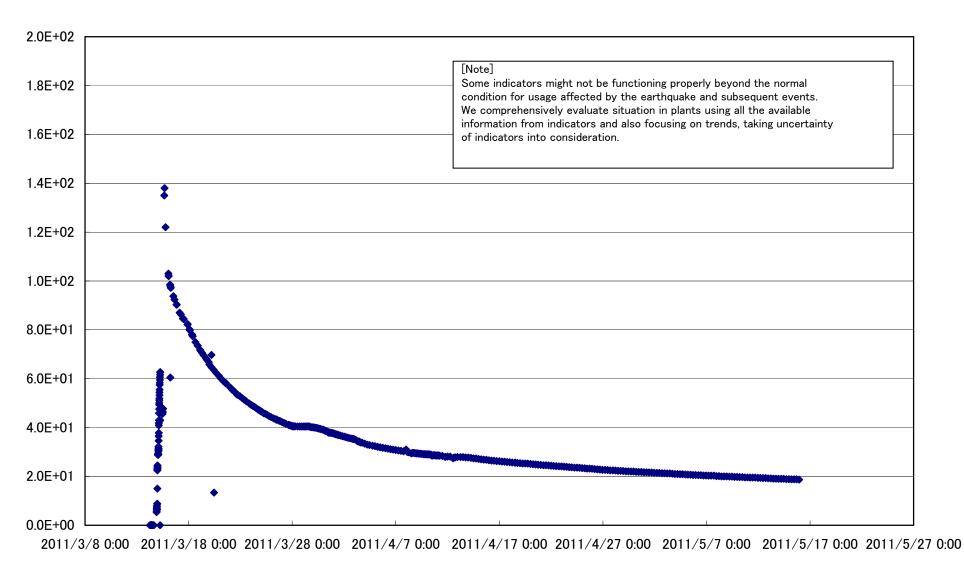

## Fukushima Daiichi Nuclear Power Station Unit2 Reactor Pressure Vessel Botom Head (°C)