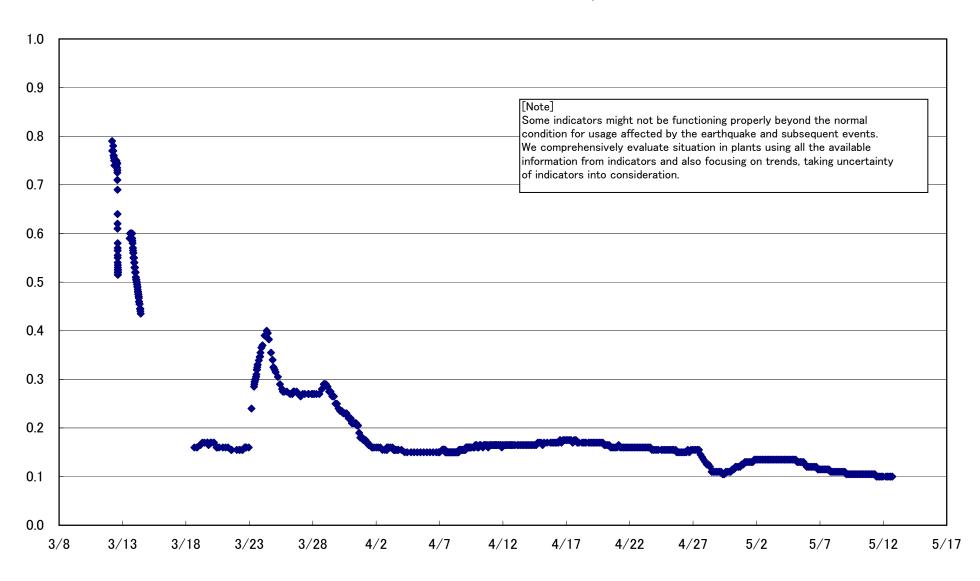

# Fukushima Daiichi Nuclear Power Station Unit 1 Parameters of Water level and Pressure











## Fukushima Daiichi Nuclear Power Station Unit 1 D/W pressure (MPa abs)













# Fukushima Daiichi Nuclear Power Station Unit 1 Parameters of Temperature (Typical Points)

















# Fukushima Daiichi Nuclear Power Station Unit 2 Parameters of Water level and Pressure











# Fukushima Daiichi Nuclear Power Station Unit 2 D/W pressure (MPa abs)





## Fukushima Daiichi Nuclear Power Station Unit 2 CAMS D/W(A) (Sv/h)



#### Fukushima Daiichi Nuclear Power Station Unit 2 CAMS D/W(B) (Sv/h)



# Fukushima Daiichi Nuclear Power Station Unit 2 CAMS S/C(A) (Sv/h)



### Fukushima Daiichi Nuclear Power Station Unit 2 CAMS S/C(B) (Sv/h)



# Fukushima Daiichi Nuclear Power Station Unit2 Parameters of Temperature (Typical Points)





## Fukushima Daiichi Nuclear Power Station Unit2 Reactor Pressure Vessel Botom Head (°C)











#### Fukushima Daii