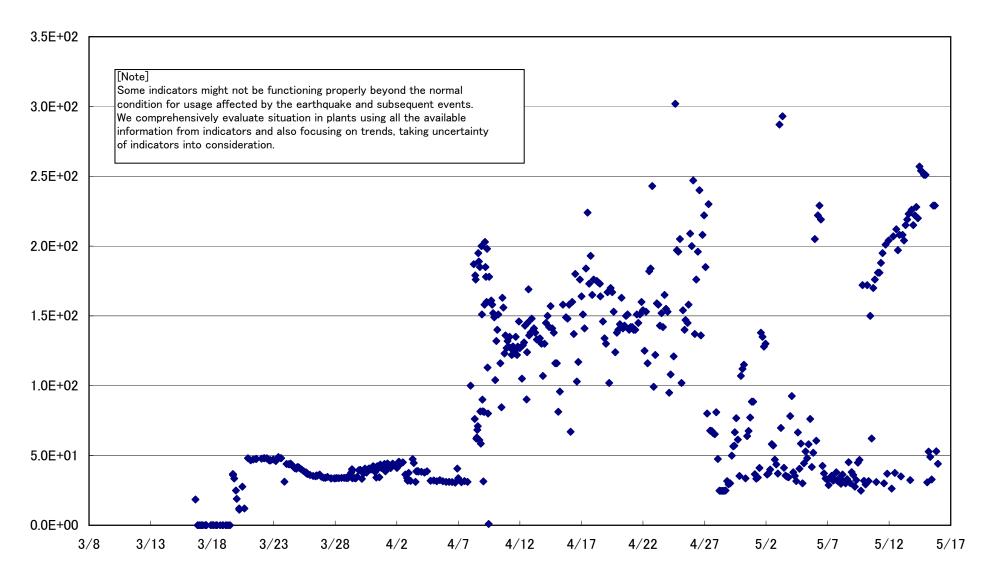

# Fukushima Daiichi Nuclear Power Station Unit 1 Parameters of Water level and Pressure











## Fukushima Daiichi Nuclear Power Station Unit 1 D/W pressure (MPa abs)













# Fukushima Daiichi Nuclear Power Station Unit 1 Parameters of Temperature (Typical Points)

















# Fukushima Daiichi Nuclear Power Station Unit 2 Parameters of Water level and Pressure











# Fukushima Daiichi Nuclear Power Station Unit 2 D/W pressure (MPa abs)





## Fukushima Daiichi Nuclear Power Station Unit 2 CAMS D/W(A) (Sv/h)



#### Fukushima Daiichi Nuclear Power Station Unit 2 CAMS D/W(B) (Sv/h)



# Fukushima Daiichi Nuclear Power Station Unit 2 CAMS S/C(A) (Sv/h)



### Fukushima Daiichi Nuclear Power Station Unit 2 CAMS S/C(B) (Sv/h)



# Fukushima Daiichi Nuclear Power Station Unit2 Parameters of Temperature (Typical Points)





## Fukushima Daiichi Nuclear Power Station Unit2 Reactor Pressure Vessel Botom Head (°C)











#### Fukushima Daiichi