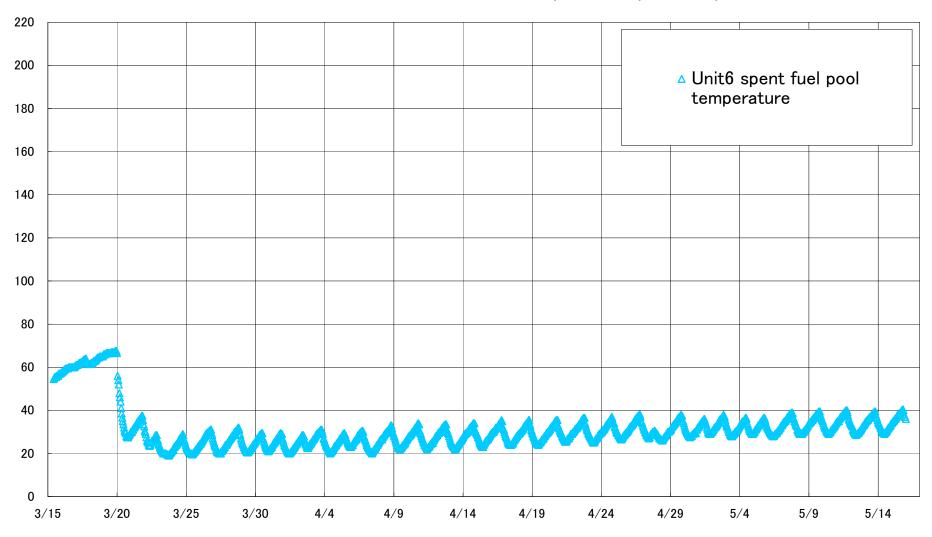

#### Fukushima Daiichi Nuclear Power Station Units 6 spent fuel pool temperature(°C)