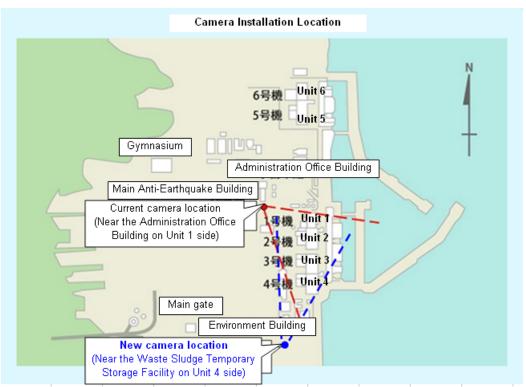

## Change of Fukuichi Live Camera Location at Fukushima Daiichi Nuclear Power Station

Fukuichi Live Camera currently installed near the Administration Office Building at Fukushima Daiichi Nuclear Station has been offering real-time images of mainly Unit 1 and 2 since May 31, 2011. In response to the request from viewers and considering the progress of the cover installation for fuel removal at Unit 4, the camera location will be moved to near the Waste Sludge Temporary Storage Facility (on Unit 4 side). Starting from 11:00 AM on August 1 (planned)\*, real-time images of Unit 4 side of the station will be provided.

\* Images will be unavailable for about an hour from 10:00 AM to 11:00 AM on August 1 due to the switching.

Currently provided image (Taken near the Administration Office Building on Unit 1 side)

Image to be provided starting from August 1, 2012 (Taken near the Waste Sludge Temporary Storage Facility on Unit 4 side)