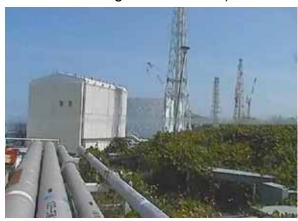

## Change of Fukuichi Live Camera Location at Fukushima Daiichi Nuclear Power Station

Fukuichi Live Camera currently installed near the Administration Office Building at Fukushima Daiichi Nuclear Station has been offering real-time images of mainly Unit 1 and 2 since May 31, 2011. In response to the request from viewers and considering the progress of the cover installation for fuel removal at Unit 4, the camera location will be moved to near the Waste Sludge Temporary Storage Facility (on Unit 4 side). Starting from 11:00 AM on August 1 (planned)\*, real-time images of Unit 4 side of the station will be provided.

\* Images will be unavailable for about an hour from 10:00 AM to 11:00 AM on August 1 due to the switching.

Currently provided image (Taken near the Administration Office Building on Unit 1 side)

Image to be provided starting from August 1, 2012 (Taken near the Waste Sludge Temporary Storage Facility on Unit 4 side)