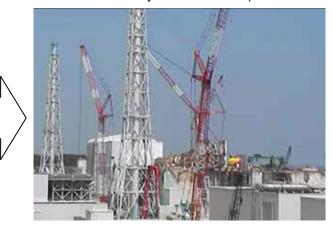

## Change of Fukuichi Live Camera Location at Fukushima Daiichi Nuclear Power Station

Fukuichi Live Camera currently installed near the Administration Office Building at Fukushima Daiichi Nuclear Station has been offering real-time images of mainly Unit 1 and 2 since May 31, 2011. In response to the request from viewers and considering the progress of the cover installation for fuel removal at Unit 4, the camera location will be moved to near the Waste Sludge Temporary Storage Facility (on Unit 4 side). Starting from 11:00 AM on August 1 (planned)\*, real-time images of Unit 4 side of the station will be provided.

\* Images will be unavailable for about an hour from 10:00 AM to 11:00 AM on August 1 due to the switching.

Currently provided image (Taken near the Administration Office Building on Unit 1 side)

Image to be provided starting from August 1, 2012 (Taken near the Waste Sludge Temporary Storage Facility on Unit 4 side)