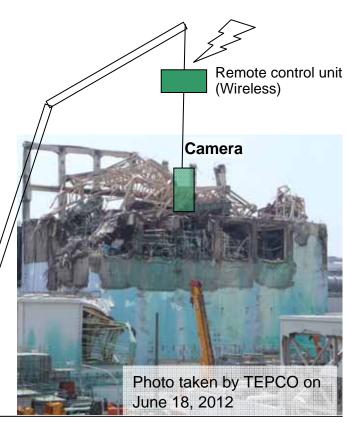

## **Investigation outline**

Acquire moving images of the operating floor by a camera hanging down from a crawler crane (remotely operated in the remote control room.

Investigation outline

Crawler crane