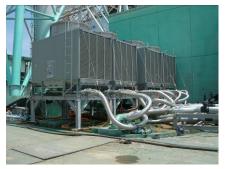

Spent fuel pool Circulation cooling system

Desalination Reverse Osmosis (RO) system

Desalination Ion exchange system

## 2 Unit 2 Spent Fuel Pool Chloride Concentration Changes

Desalination was started on January 19, 2012. (As a preparation for the desalination, radiation dose reduction utilizing the Cs absorption tower was done from November 6, 2011 before desalination with the reverse osmosis membrane (RO) system was started on January 19, 2012. Desalination with the ion exchange system was started on April 12, 2012.) Since the chloride concentration has reduced down to 11ppm (the maximum limit specified by the technical specification : 100ppm), the desalination of Unit 2 spent fuel pool has been completed on July 2, 2012.