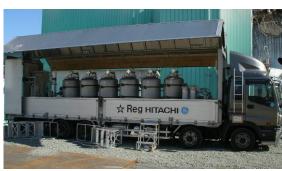

Spent fuel pool Circulation cooling system

Desalination Reverse Osmosis (RO) system

Desalination Ion exchange system

## 2 Unit 2 Spent Fuel Pool Chloride Concentration Changes

Desalination was started on January 19, 2012. (As a preparation for the desalination, radiation dose reduction utilizing the Cs absorption tower was done from November 6, 2011 before desalination with the reverse osmosis membrane (RO) system was started on January 19, 2012. Desalination with the ion exchange system was started on April 12, 2012.) Since the chloride concentration has reduced down to 11ppm (the maximum limit specified by the technical specification : 100ppm), the desalination of Unit 2 spent fuel pool has been completed on July 2, 2012.