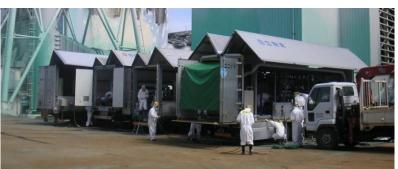

Spent fuel pool Circulation cooling system

Desalination Reverse Osmosis (RO) system

Desalination Ion exchange system

## 2 Unit 2 Spent Fuel Pool Chloride Concentration Changes

Desalination was started on January 19, 2012. (As a preparation for the desalination, radiation dose reduction utilizing the Cs absorption tower was done from November 6, 2011 before desalination with the reverse osmosis membrane (RO) system was started on January 19, 2012. Desalination with the ion exchange system was started on April 12, 2012.) Since the chloride concentration has reduced down to 11ppm (the maximum limit specified by the technical specification : 100ppm), the desalination of Unit 2 spent fuel pool has been completed on July 2, 2012.