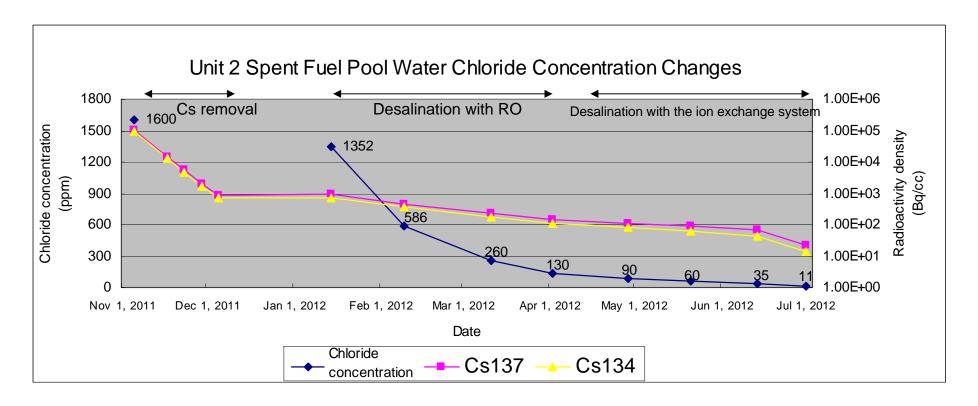

## 2 Unit 2 Spent Fuel Pool Chloride Concentration Changes

Desalination was started on January 19, 2012. (As a preparation for the desalination, radiation dose reduction utilizing the Cs absorption tower was done from November 6, 2011 before desalination with the reverse osmosis membrane (RO) system was started on January 19, 2012. Desalination with the ion exchange system was started on April 12, 2012.) Since the chloride concentration has reduced down to 11ppm (the maximum limit specified by the technical specification : 100ppm), the desalination of Unit 2 spent fuel pool has been completed on July 2, 2012.