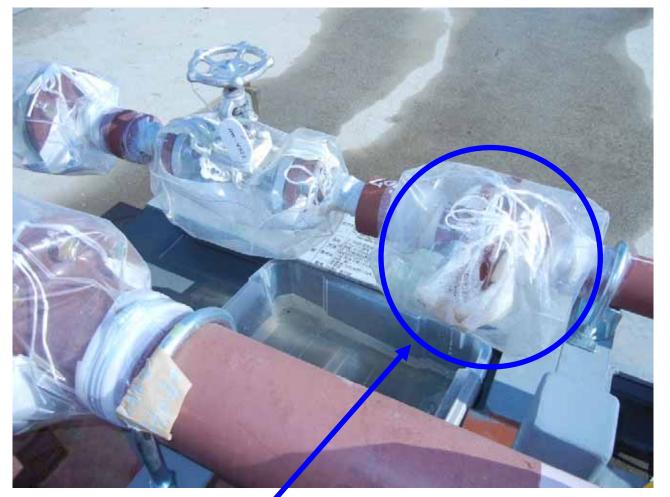

Water leakage

Water leakage in Fukushima Daiichi Nuclear Power Station on January 29, 2012 ("A" system minimum flow line flange, waste liquid supply pump, water desalinations (RO))

< Reference > January 29, 2012 Tokyo Electric Power Company