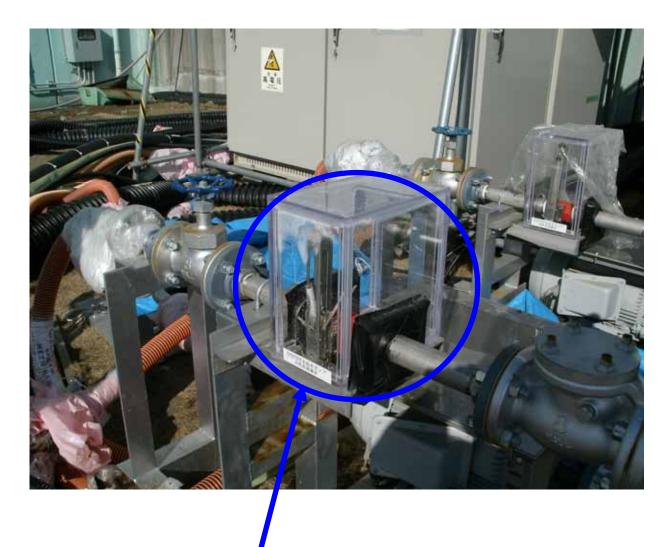

Water leakage in Fukushima Daiichi Nuclear Power Station on January 29, 2012< Reference ><br/>January 29, 2012(Flow meter of reactor water injection pump from Unit 3 condensate storage tank to Unit 3)< Reference ><br/>January 29, 2012Tokyo Electric Power Company