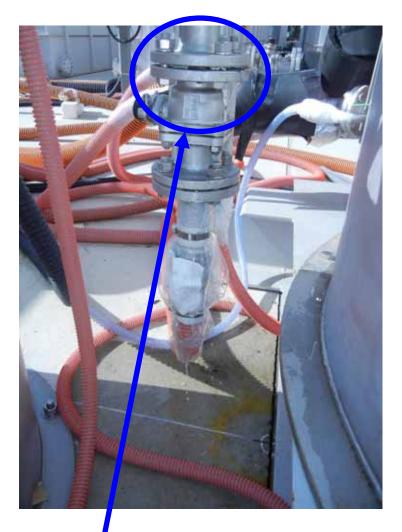

Water leakage in Fukushima Daiichi Nuclear Power Station on January 29, 2012
(Flow meter of reactor water injection pump from Unit 3 condensate storage tank to Unit 2)
Tokyo Electric Power Company

Water leakage