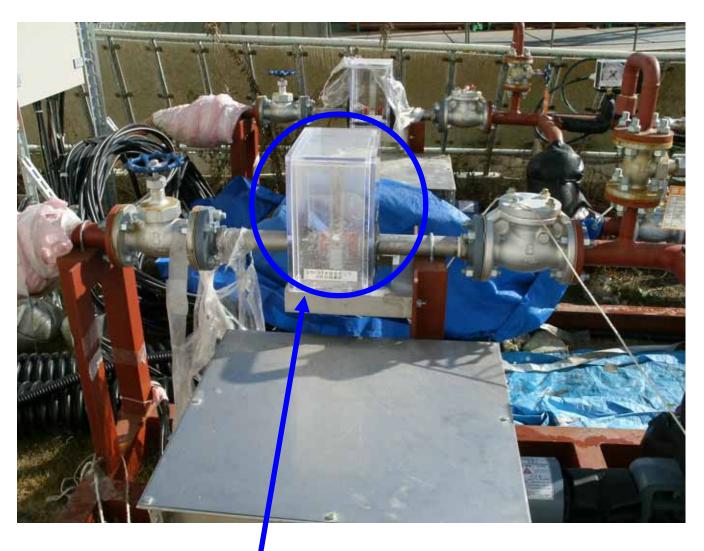

Water leakage in Fukushima Daiichi Nuclear Power Station on January 29, 2012
(Flow meter of reactor water injection pump from Unit 3 condensate storage tank to Unit 2)
Tokyo Electric Power Company

Water leakage