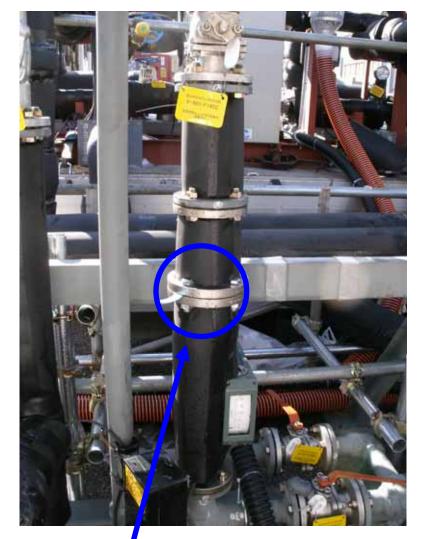

Water leakage in Fukushima Daiichi Nuclear Power Station on January 29, 2012 (3C flow meter of emergency reactor injection pump on the hill) < Reference > January 29, 2012 Tokyo Electric Power Company