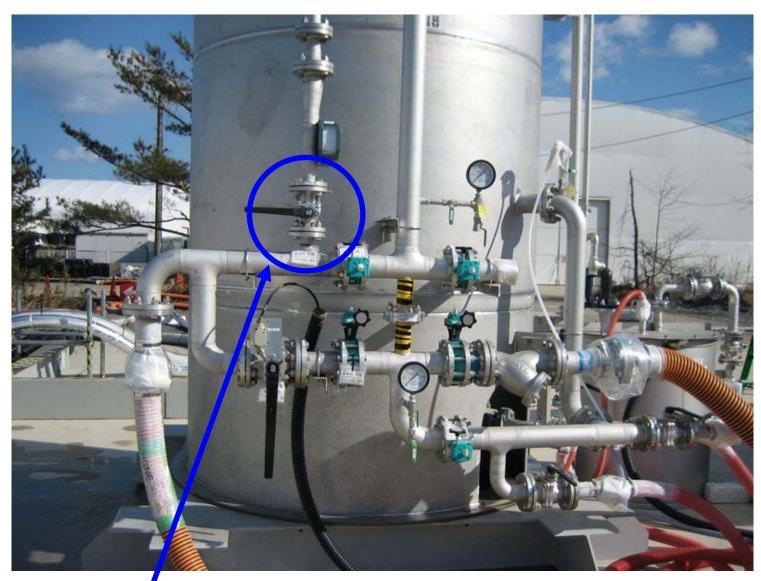

## The Water Leakage from the Valve Flange around the Demineralizer of the Evaporation Concentration Apparatus in Fukushima Daiichi Nuclear Power Station (Panoramic View)

<Reference>
January 28, 2012
Tokyo Electric Power Company

**Leaking Point** 

Date : January 28, 2012

Photographed by: Tokyo Electric Power Company