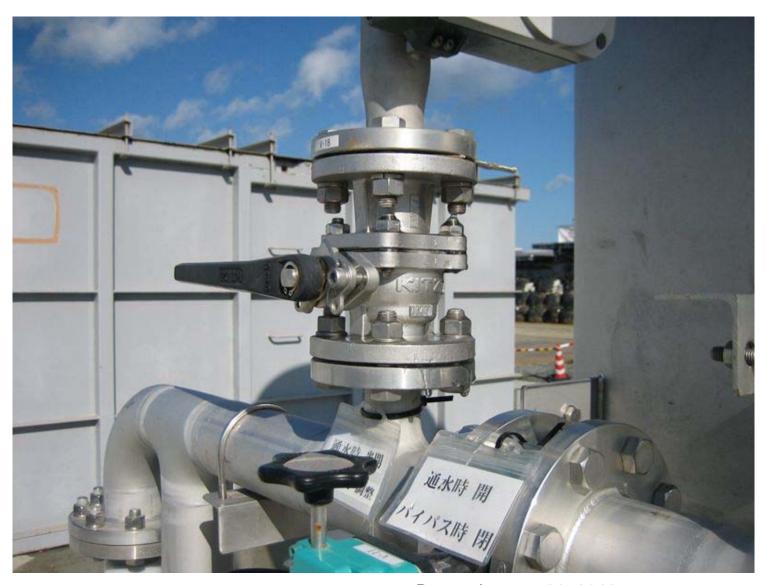

## The Water Leakage from the Valve Flange around the Demineralizer of the Evaporation Concentration Apparatus in Fukushima Daiichi Nuclear Power Station (Zoom View)

<Reference>
January 28, 2012
Tokyo Electric Power Company

Date : January 28, 2012

Photographed by: Tokyo Electric Power Company