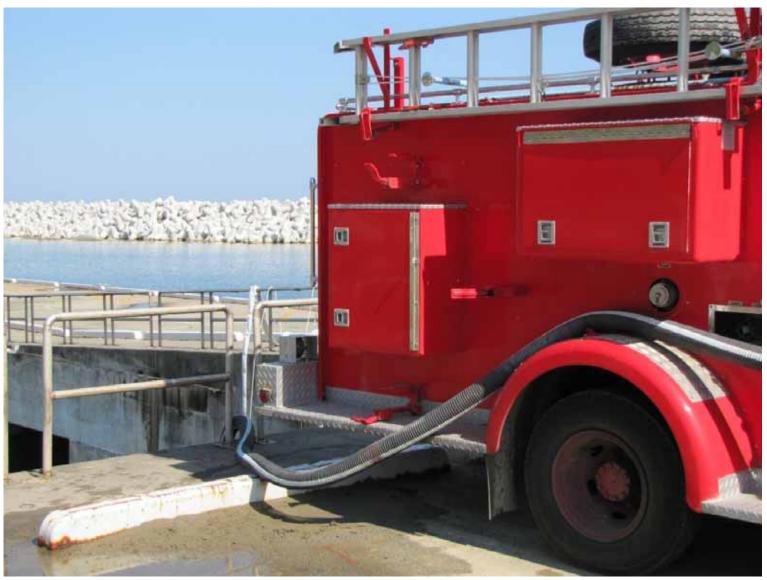

Pumping up seawater

Time of photo: 11:30 12th Oct. 2011 Provided by: Tokyo Electric Power Company

Injecting seawater using fire engine

Time of photo: 11:40 12th Oct. 2011 Provided by: Tokyo Electric Power Company