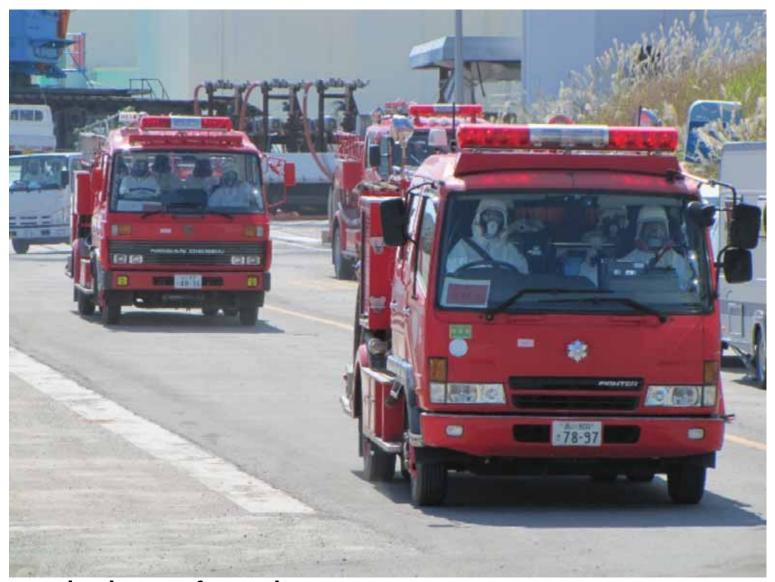

Fire engine in transfer at site

Time of photo: 11:20 12th Oct. 2011 Provided by: Tokyo Electric Power Company

Setting up hose to the fire engine

Time of photo: 11:30 12th Oct. 2011 Provided by: Tokyo Electric Power Company