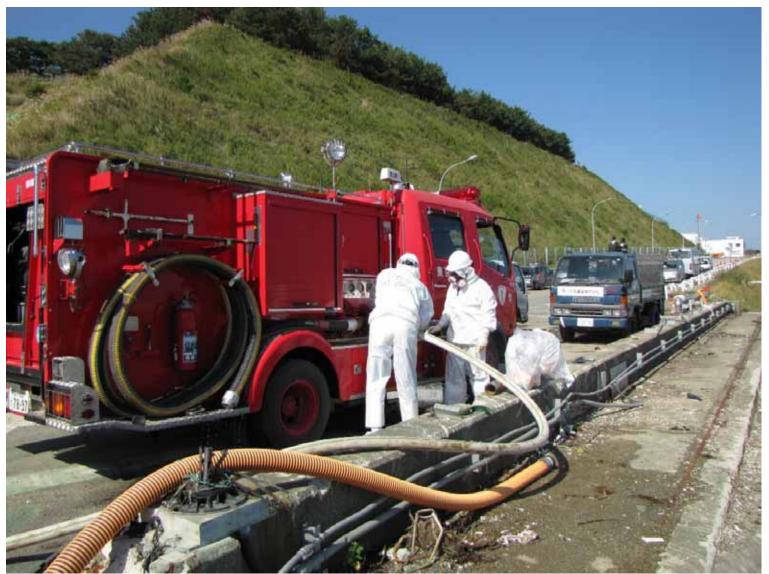

Injecting water to temporary headers, designed to practice connection to feed water pipes

Time of photo: 11:50 12th Oct. 2011 Provided by: Tokyo

**Electric Power Company**