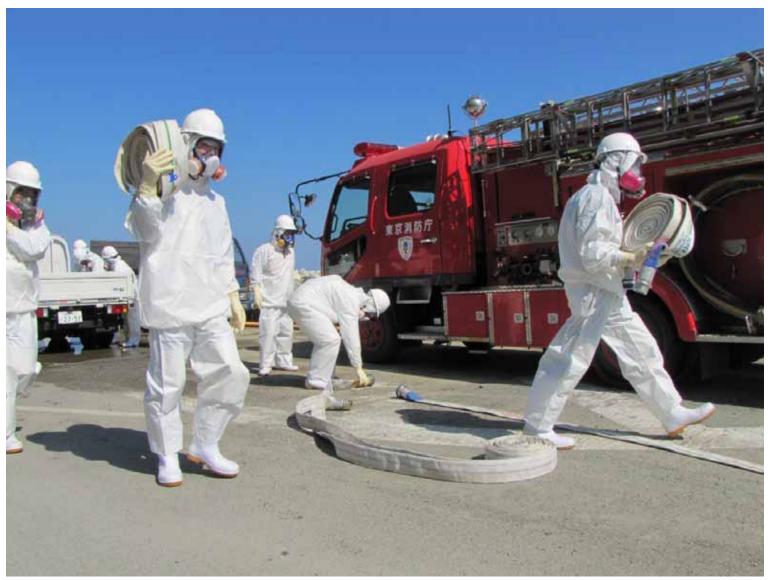

Fire engine in transfer at site

Time of photo: 11:20 12th Oct. 2011 Provided by: Tokyo Electric Power Company

Setting up hose to the fire engine

Time of photo: 11:30 12th Oct. 2011 Provided by: Tokyo Electric Power Company