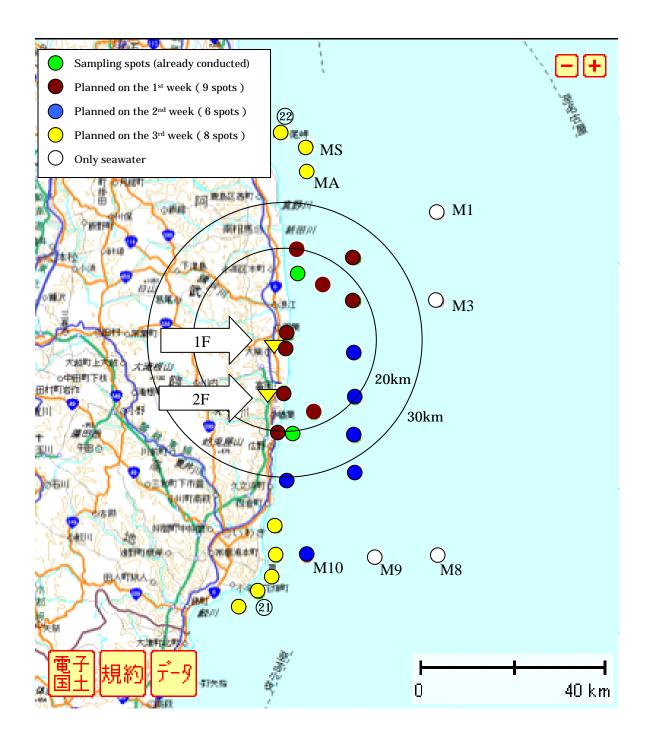

## Sampling Spot List of Marine Soil

| Sampling Spots |                   |                                       | Spot<br>Number | Remarks                  |
|----------------|-------------------|---------------------------------------|----------------|--------------------------|
| Within<br>20km | Coast             | North discharge canal of 1F           |                | the 1 <sup>st</sup> week |
|                |                   | South discharge canal of 1F           |                | the 1 <sup>st</sup> week |
|                |                   | North discharge canal of 2F           |                | the 1 <sup>st</sup> week |
|                |                   | Iwasawa Shore                         |                | the 1 <sup>st</sup> week |
|                | 3km<br>offshore   | 3km offshore of Haramachi district    |                | the 1 <sup>st</sup> week |
|                |                   | 3km offshore of Odaka district        |                | Carried out at monthly   |
|                |                   | 3km offshore of Iwasawa Shore         |                | Carried out at monthly   |
|                | 8 k m<br>offshore | 8km offshore of Odaka district        |                | the 1 <sup>st</sup> week |
|                |                   | 8km offshore of Iwasawa Shore         |                | the 1 <sup>st</sup> week |
|                | 15km<br>offshore  | 15km offshore of Ukedo-gawa           |                | the 1st week             |
|                |                   | 15km offshore of 1F                   |                | the 2 <sup>nd</sup> week |
|                |                   | 15km offshore of 2F                   |                | the 2 <sup>nd</sup> week |
| Within<br>30km | 15km<br>offshore  | 15km offshore of Minami Souma<br>City |                | the 1 <sup>st</sup> week |
|                |                   | 15km offshore of Iwasawa Shore        |                | the 2 <sup>nd</sup> week |
| Within         |                   | 15km offshore of Hirono-machi         |                | the 2 <sup>nd</sup> week |
| 30km           | 3 k m<br>offshore | 3km offshore of north Iwaki<br>City   |                | the 2 <sup>nd</sup> week |
|                |                   | 3km offshore of Natsui-gawa           |                | the 3 <sup>rd</sup> week |
|                |                   | 3km offshore of Numanouchi            |                | the 3 <sup>rd</sup> week |
|                |                   | 3km offshore of Toyoma                |                | the 3 <sup>rd</sup> week |
|                |                   | 3km offshore of Ena                   | 21             | the 3 <sup>rd</sup> week |
|                |                   | 3km offshore of Onahama Port          |                | the 3 <sup>rd</sup> week |
|                | 3km<br>offshore   | 3km offshore of Souma                 | 22             | the 3 <sup>rd</sup> week |
|                | 5 k m             | 5km offshore of Souma                 | MS             | the 3 <sup>rd</sup> week |

|  | offshore           | 5km offshore of Kajima                | MA  | the 3 <sup>rd</sup> week |
|--|--------------------|---------------------------------------|-----|--------------------------|
|  |                    | 5km offshore of Numanouchi            | M10 | the 2 <sup>nd</sup> week |
|  | 15km<br>offshore   | 15km offshore of Numanouchi           | M9  | Only seawater            |
|  |                    | 30km offshore of Numanouchi           | M8  | Only seawater            |
|  | 30 k m<br>offshore | 30km offshore of Minami Souma<br>City | M1  | Only seawater            |
|  |                    | 30km offshore of Ukedo-gawa           | M3  | Only seawater            |

Figure Marine Soil Sampling Spots