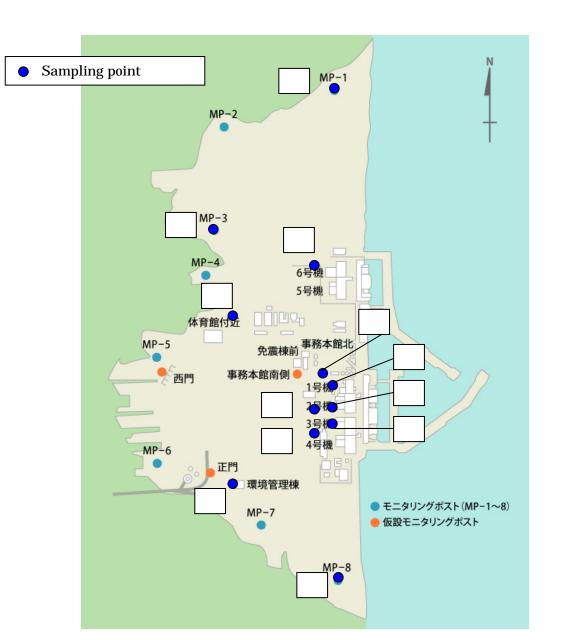

## Diagram of dust sampling point

| No. | Name of surveyed point          | No. | Name of surveyed point            |
|-----|---------------------------------|-----|-----------------------------------|
|     | Above the slope on the north of |     | Front of the environment          |
|     | Unit 1                          |     | administration office             |
|     | Above the slope on the west of  |     | Front of Water Treatment          |
|     | Unit 1 and 2                    |     | Building                          |
|     | Above the slope on the west of  |     | Front of the switching station of |
|     | Unit 3 and 4                    |     | Unit 5 and 6                      |
|     | Mountain side of Unit 1         |     | M P - 1                           |

| Mountain side of Unit 2 | MP-3    |
|-------------------------|---------|
| Mountain side of Unit 3 | M P - 8 |