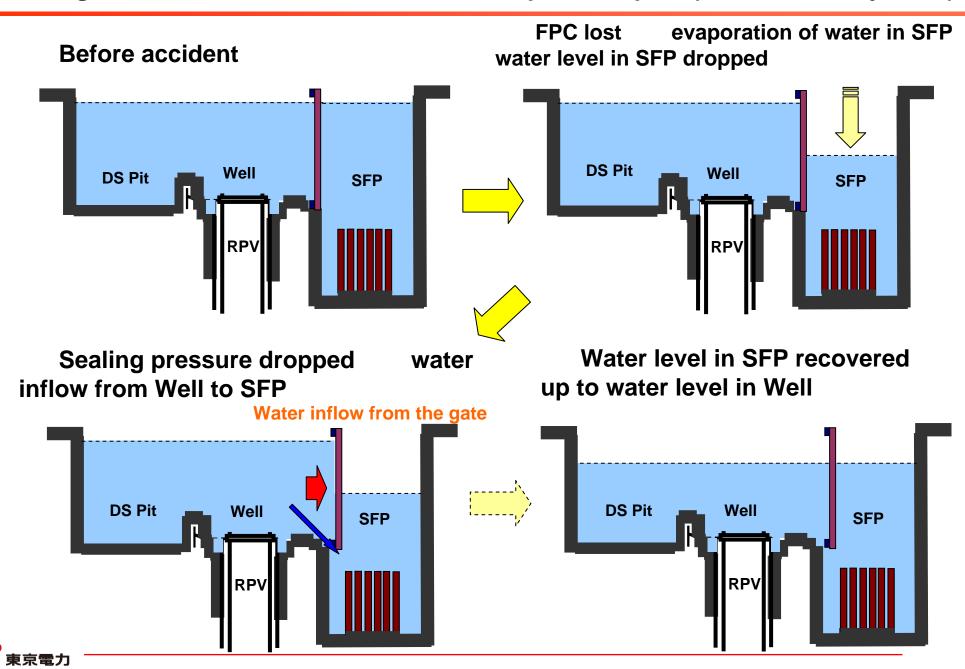

## Changes in water level after the accident in spent fuel pool (before water injection)

## Changes in water level in case of water injection to SFP

Before water injection (water levels in SPF is the same as that in Well)

Before water injection (water levels in SPF is the same as that in Well)

Before water injection to SPF injection in SPF is the same as that in Well)

Before water injection to SPF injection in SPF injection in SPF is the same as that in Well)

Before water injection (water levels in SPF injection in SPF