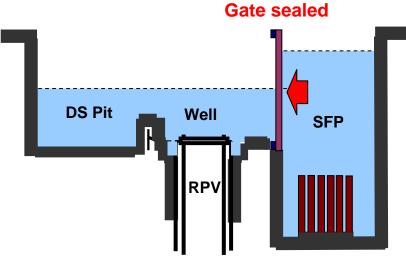

Stainless cylinders welded at the bottom of inside RPV. They cover ICM (In Core Monitor) which measure neutron in the reactor.



## Changes in water level after the accident in spent fuel pool (before water injection)



## Changes in water level in case of water injection to SFP

Before water injection (water levels in SPF is the same as that in Well)

Before water injection (water levels in SPF is the same as that in Well)

Before water injection to SPF injection in SPF is the same as that in Well)

Before water injection to SPF injection in SPF injection in SPF is the same as that in Well)

Before water injection (water levels in SPF injection in SPF

## Water level only in SPF recovered