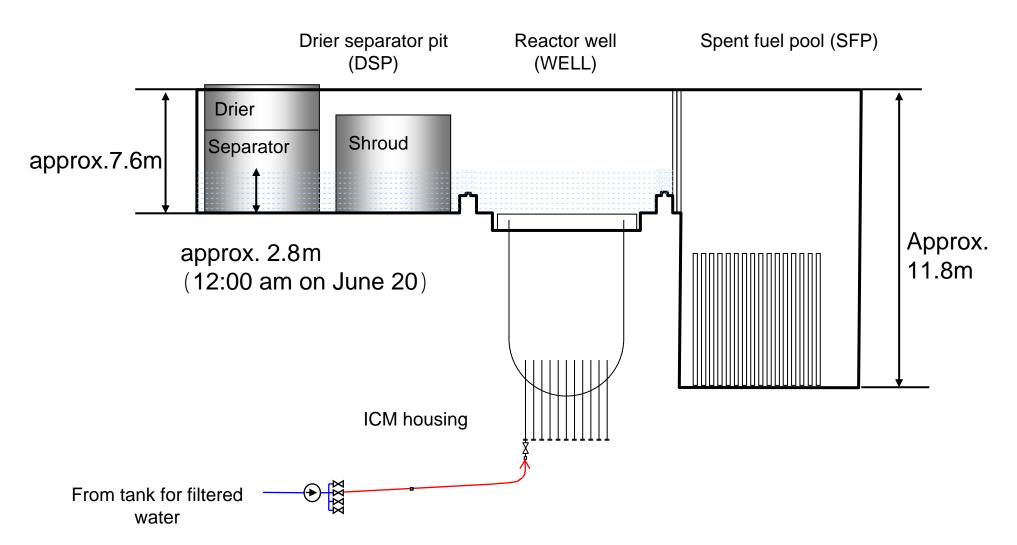

Stainless cylinders welded at the bottom of inside RPV. They cover ICM (In Core Monitor) which measure neutron in the reactor.