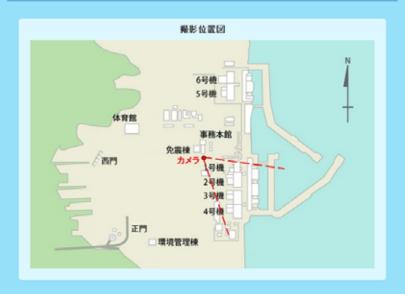

## Distributing "Fukuichi Live Camera" (24 hour video pictures)

Name: Fukuichi Live Camera

Commencement: From 10:00 am on Tuesday, May 31, 2011

Installation Location: Near Admistration Office Building of Fukushima Daiichi

**Nuclear Power Station** 

Content: Video pictures of Unit 1 to 4 of Fukushima Daiichi Nuclear Power

Station (image from approximately 250m Northwest of Unit 1)

Distribution Time: 24 hours (Live image)

\* a 30 second time lag in system delivery of the picture due to its communication path Where to find: HP Top page, "Fukuichi Live Camera" (newly made banner) URL: http://www.tepco.co.jp/nu/f1-np/camera/index-j.html