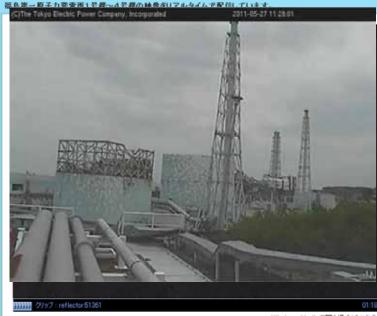

## Distributing "Fukuichi Live Camera" (24 hour video pictures)

Name: Fukuichi Live Camera

Commencement: From 10:00 am on Tuesday, May 31, 2011

Installation Location: Near Admistration Office Building of Fukushima Daiichi

**Nuclear Power Station** 

Content: Video pictures of Unit 1 to 4 of Fukushima Daiichi Nuclear Power

Station (image from approximately 250m Northwest of Unit 1)

Distribution Time: 24 hours (Live image)

\* a 30 second time lag in system delivery of the picture due to its communication path Where to find: HP Top page, "Fukuichi Live Camera" (newly made banner) URL: http://www.tepco.co.jp/nu/f1-np/camera/index-j.html

トップページ>東日本大震災後の福島第一・第二原子力発電所の状況> ふくいちライブカメラ

Windows Mediaを開く場合はこちろ

- ※複数の複器を採由している関係で、実際の時間よりも(約30秒)遅れて映像が配信されています。
- ※強い逆光や悪天候時、夜間などは画面が見づらい場合があります。
  ※複器のメンテナンスや障害発生時には、映像の配信を停止する場合があります。