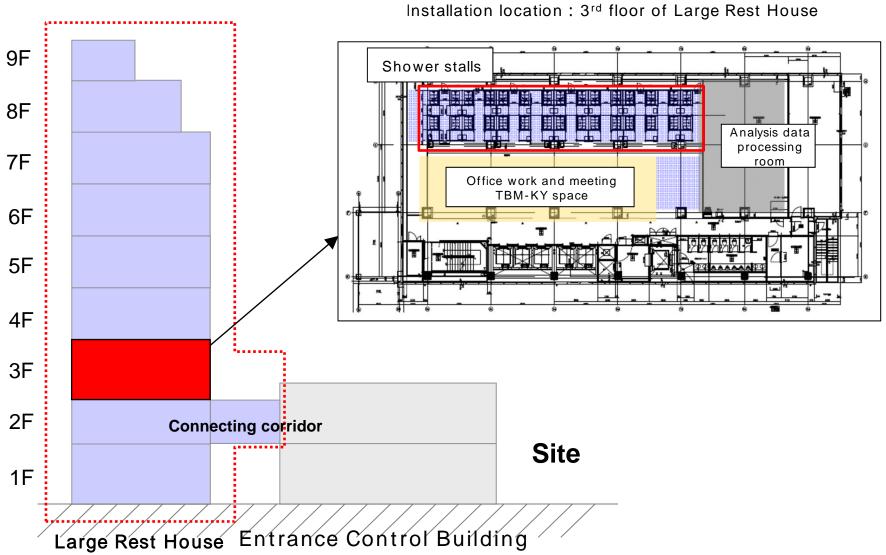

## Start of operation of shower stalls installed in Large Rest House at Fukushima Daiichi Nuclear Power Station

March 31, 2016
Tokyo Electric Power Company



## Outline

Installation of shower stalls has been underway in the Large Rest House to improve the work environment of workers. It was completed on March 31 and start of operation is scheduled for mid-April.

## Shower stalls

- Location: 3<sup>rd</sup> floor of Large Rest House
- Number of stall: 30
- Operation hours: 9:00 to 16:00
- Users: People who are allowed to enter Fukushima Daiichi Nuclear Power Station
- Start of operation: Mid-April(scheduled)







## (For reference)Installation location of shower stalls