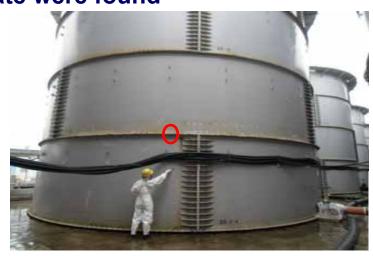

## 3. The tank in the H5 area on which water drop traces and a high dose equivalent rate were found

Tank H5-D-No.4

These photos were taken on November 10, 2013 and provided by Tokyo Electric Power Company