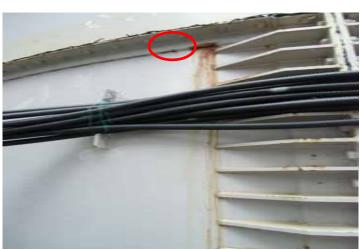

## 3. The tank in the H5 area on which water drop traces and a high dose equivalent rate were found

Tank H5-D-No.4

These photos were taken on November 10, 2013 and provided by Tokyo Electric Power Company