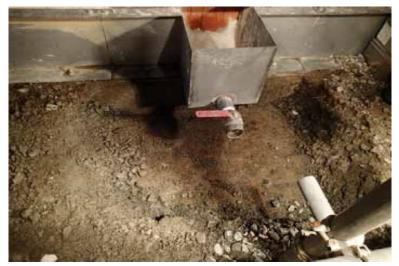

## 1. Situations concerning the leakage of water accumulated inside the H6 area dike

Leakage of water accumulated inside the H6 area dike

One temporary water stop measure to contain leakage of water accumulated inside the H6 area dike

One temporary water stop measure to contain leakage of water accumulated inside the H6 area dike

These photos were taken on November 9, 2013 and provided by Tokyo Electric Power Company