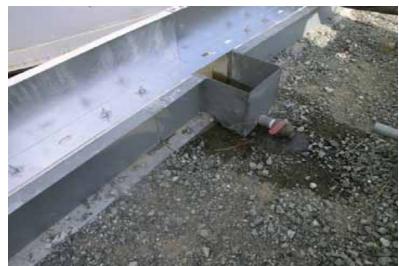

## 1. Situations concerning the leakage of water accumulated inside the H6 area dike

Leakage of water accumulated inside the H6 area dike

One temporary water stop measure to contain leakage of water accumulated inside the H6 area dike

One temporary water stop measure to contain leakage of water accumulated inside the H6 area dike

These photos were taken on November 9, 2013 and provided by Tokyo Electric Power Company