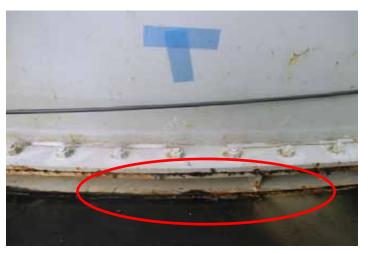

## 2. One of the tanks in the H2 south area on which high dose equivalent rates were found

Tank H2-B-No.2

These photos were taken on November 9, 2013 and provided by Tokyo Electric Power Company