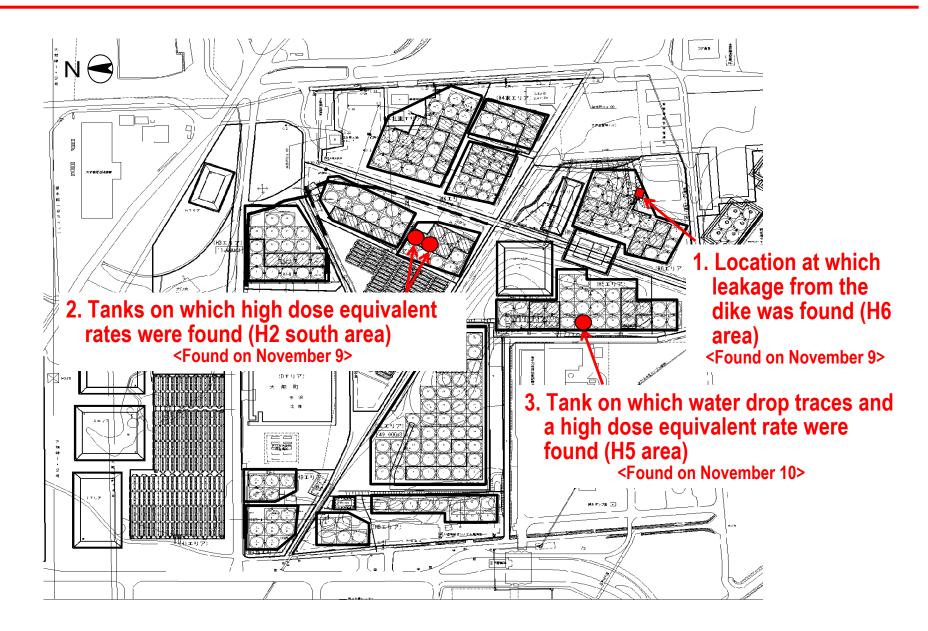

## Leakage of Water Accumulated inside a Dike and High Dose Rate Locations, Found in Tank Areas at Fukushima Daiichi NPS

<Reference>
November 11, 2013
Tokyo Electric Power Company

## 1. Situations concerning the leakage of water accumulated inside the H6 area dike

Leakage of water accumulated inside the H6 area dike

One temporary water stop measure to contain leakage of water accumulated inside the H6 area dike

One temporary water stop measure to contain leakage of water accumulated inside the H6 area dike

These photos were taken on November 9, 2013 and provided by Tokyo Electric Power Company

## 2. One of the tanks in the H2 south area on which high dose equivalent rates were found

Tank H2-B-No.2

These photos were taken on November 9, 2013 and provided by Tokyo Electric Power Company

## 3. The tank in the H5 area on which water drop traces and a high dose equivalent rate were found

Tank H5-D-No.4

These photos were taken on November 10, 2013 and provided by Tokyo Electric Power Company