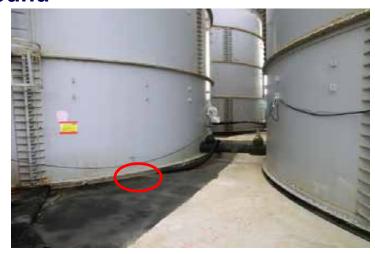

## 1. Situations concerning the leakage of water accumulated inside the H6 area dike

Leakage of water accumulated inside the H6 area dike

One temporary water stop measure to contain leakage of water accumulated inside the H6 area dike

One temporary water stop measure to contain leakage of water accumulated inside the H6 area dike

These photos were taken on November 9, 2013 and provided by Tokyo Electric Power Company