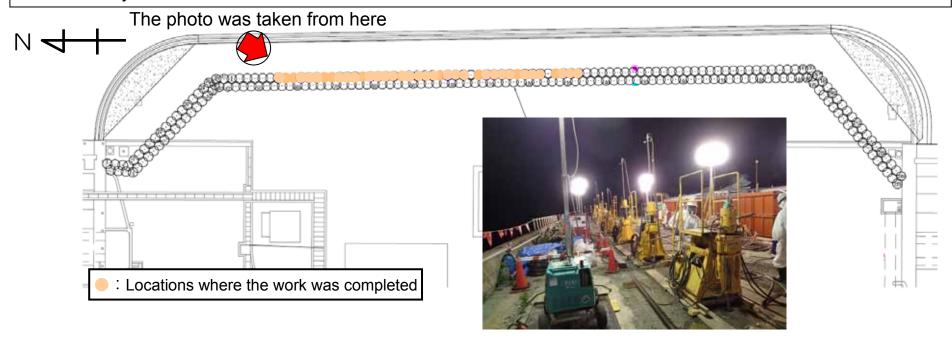

## [Progress status of bank protection foundation improvement work between water intakes of Units 1 and 2]

- The foundation improvement was started on July 8, and is currently underway by use of eight foundation improvement machines. (The work starts at 7:00 PM each day and ends at 7:00 AM next day.)
- By the morning of July 17, the work was completed in 38 locations on the sea side line. (The work is planed to cover a total of 231 locations (117 on the sea side line and 114 on the mountain side line))
- We will increase the number of foundation improvement machines to 10 as soon as the additional machines are ready.