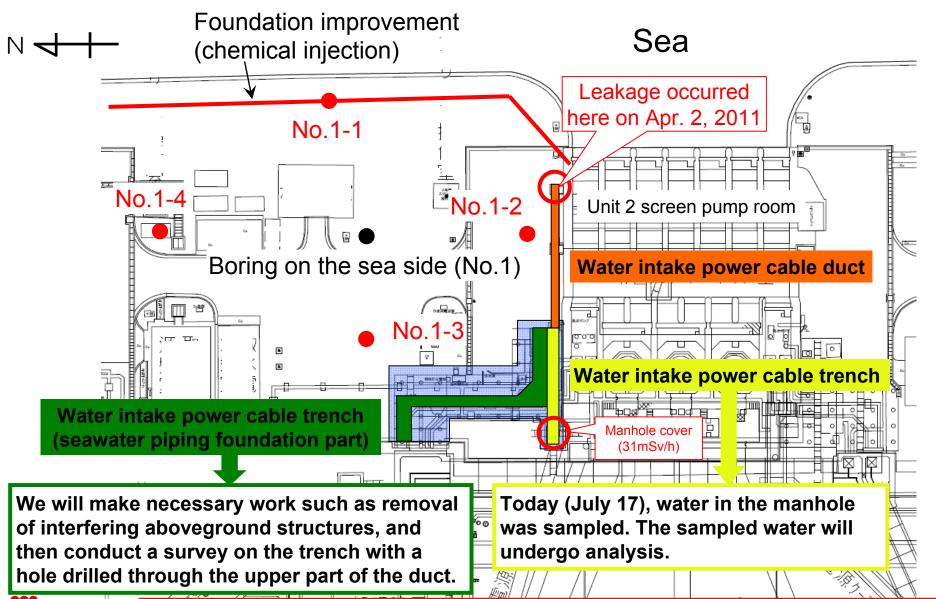

< Reference >
July 17, 2013
Tokyo Electric Power Company

## [Progress status of bank protection foundation improvement work between water intakes of Units 1 and 2]

- The foundation improvement was started on July 8, and is currently underway by use of eight foundation improvement machines. (The work starts at 7:00 PM each day and ends at 7:00 AM next day.)
- By the morning of July 17, the work was completed in 38 locations on the sea side line. (The work is planed to cover a total of 231 locations (117 on the sea side line and 114 on the mountain side line))
- We will increase the number of foundation improvement machines to 10 as soon as the additional machines are ready.





## [Conduction of inspections of water intake power cable trenches]