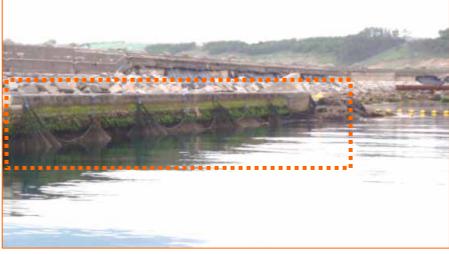

On June 26, installation of partition net around the south breakwater was completed.