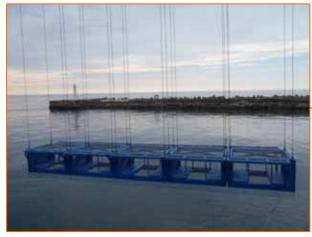

## 1. Measures which were added this time

On July 11, installation of block fence at the port entrance was completed. (Photo: Installation work of the block fence)

On June 26, installation of partition net around the north breakwater was completed.