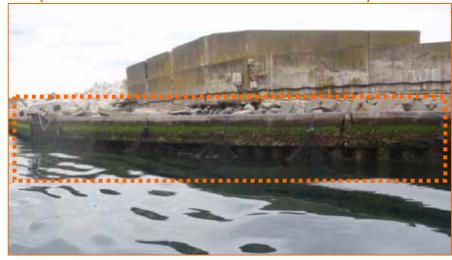

On June 26, installation of partition net around the south breakwater was completed.