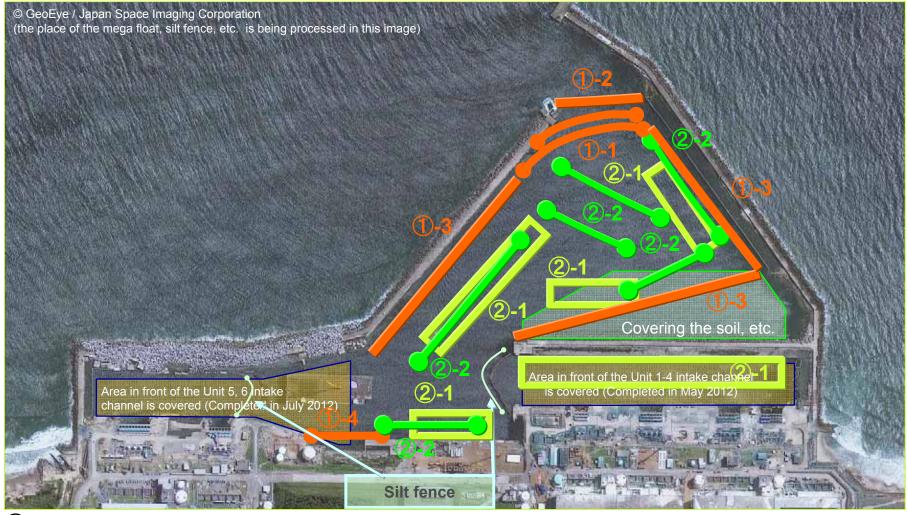

## 2. Measures which were already implemented

- 1 Preventing fish from moving out
  - **1**-1: Installation of gill net at the port entrance
  - **1**-2: Installation of block fence at the port entrance
  - **1**-3: Installation of partition net inside the breakwater
  - 1-4: Installation of silt fence and gill net at shallow draft quay
- 2 Sampling of fish
  - 2-1: Basket fishing \_\_\_\_\_ 2-2: Gill net in the port