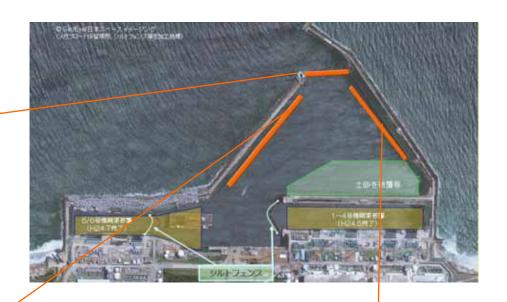

## 2. Measures which were already implemented

- 1 Preventing fish from moving out
  - **1**-1: Installation of gill net at the port entrance
  - **1**-2: Installation of block fence at the port entrance
  - **1**-3: Installation of partition net inside the breakwater
  - 1-4: Installation of silt fence and gill net at shallow draft quay
- 2 Sampling of fish
  - 2-1: Basket fishing \_\_\_\_\_ 2-2: Gill net in the port