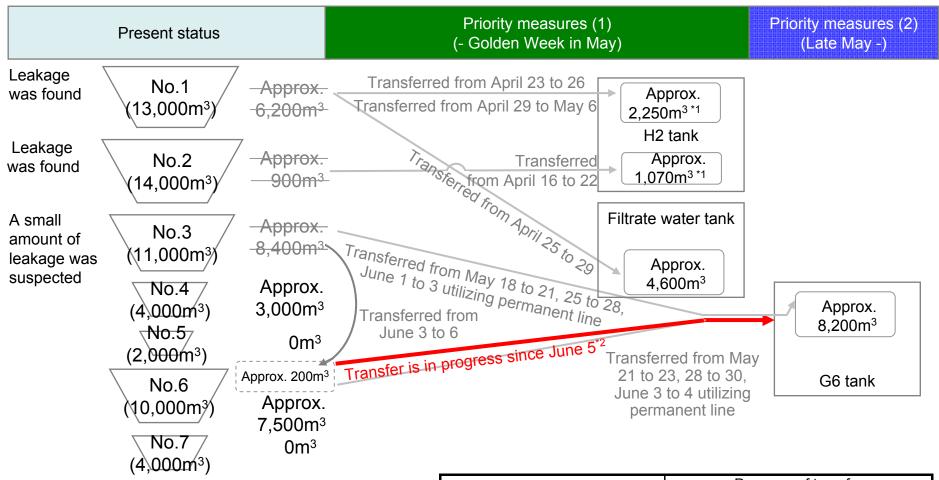

## **Progress of the Water Transfer from the Underground Reservoirs**

<sup>\*1</sup> The transferred amount was confirmed by the water gauge installed at the H2 area tank.

<sup>\*3</sup> Around 12:15 PM on June 5, water transfer was suspended since the water leakage was found at G6 tank.

| Transfer route   | Progress of Started   | of transfer<br>Ended                 |
|------------------|-----------------------|--------------------------------------|
| No.6 → G6 tank*2 | 6/5 9:25<br>6/6 14:38 | 6/5 12:45 <sup>*3</sup><br>6/6 16:59 |
|                  | 6/7 9:36              | 6/7 16:54                            |

<sup>\*2</sup> Remaining water is transferred utilizing a temporary line during daytime.