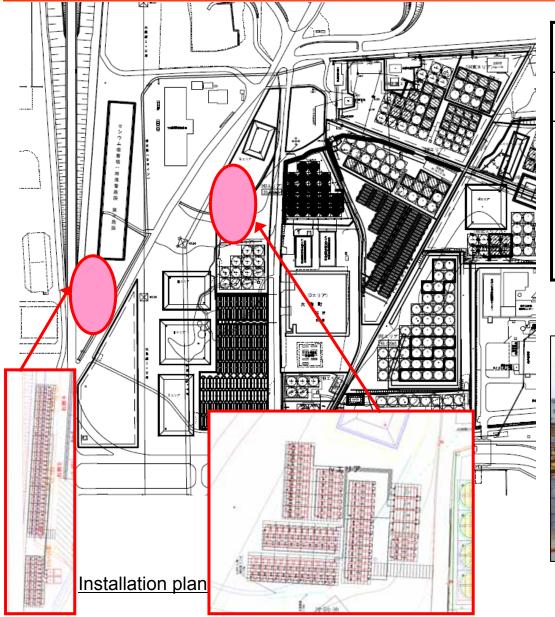

## Installation of Additional Tanks for Emergency at Fukushima Daiichi Nuclear Power Station

| Additional installation of notch tanks |                                                                                                                                                |
|----------------------------------------|------------------------------------------------------------------------------------------------------------------------------------------------|
| Туре                                   | Square-shaped steel tanks                                                                                                                      |
| Capacity                               | Total capacity: 4,000m <sup>3</sup> (80% operation) Unit capacity: 110m <sup>3</sup> x 6 (Planned) 42m <sup>3</sup> x 57 35m <sup>3</sup> x 57 |

**Example: Installation of notch tanks**