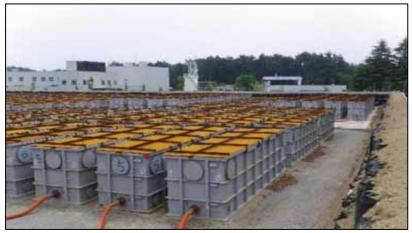

at Fukushima Daiichi Nuclear Power Station



| Additional installation of notch tanks |                                                                                                                                                |
|----------------------------------------|------------------------------------------------------------------------------------------------------------------------------------------------|
| Туре                                   | Square-shaped steel tanks                                                                                                                      |
| Capacity                               | Total capacity: 4,000m <sup>3</sup> (80% operation) Unit capacity: 110m <sup>3</sup> x 6 (Planned) 42m <sup>3</sup> x 57 35m <sup>3</sup> x 57 |



**Example: Installation of notch tanks**