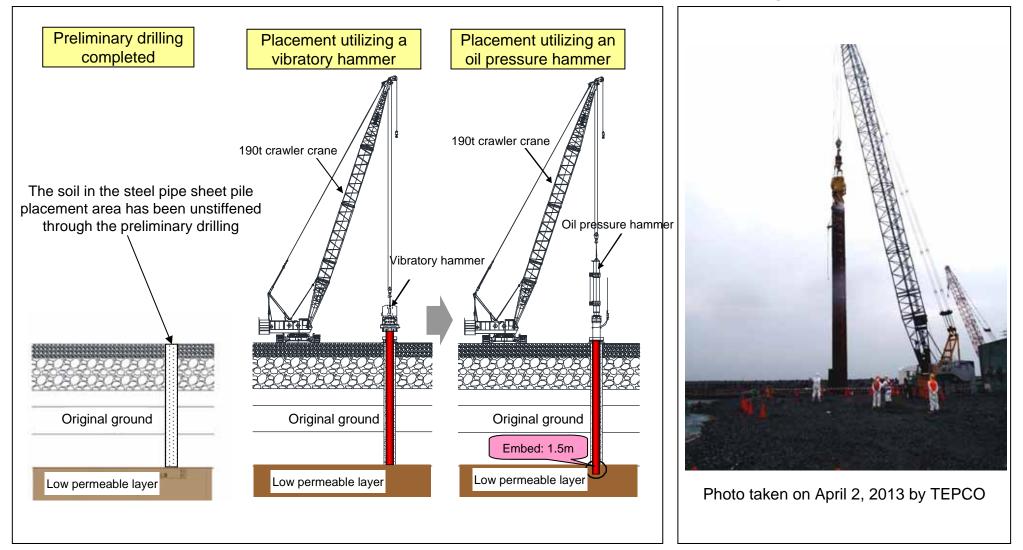

Today (April 2), the first steel pipe sheet pile has been placed in the surrounding area of the south breakwater in the construction area outside the port by utilizing a vibratory hammer.

[Flow of steel pipe sheet pile placement]

[Work progress]