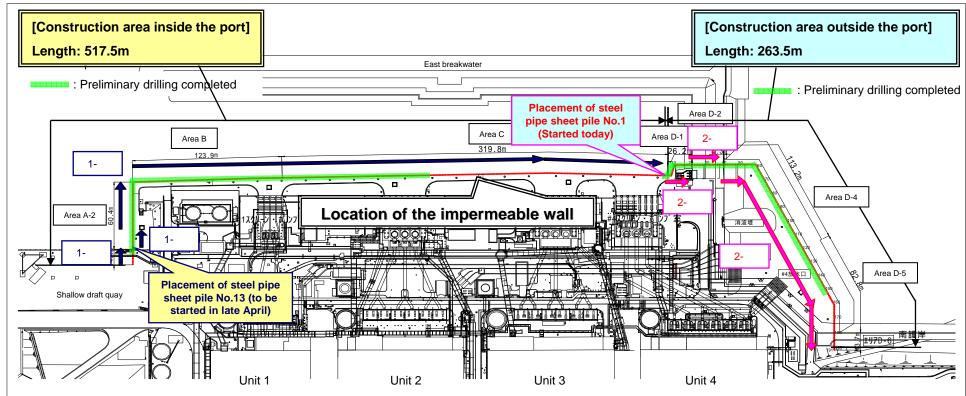

## **Overview of Impermeable Wall Construction on the Sea Side**

## [Construction Progress]

## [Construction area inside the port]

| Type of work                           | Qty | Progress (as of April 1)                  | Work period                                         |
|----------------------------------------|-----|-------------------------------------------|-----------------------------------------------------|
| Preliminary drilling                   | 403 | 63.5% (Completed: 256)                    | From the end of June 2012 to the end of August 2013 |
| Placement of steel<br>pipe sheet piles | 404 | No.13 planned to be started in late April | From late April 2013 to the end of April 2014       |

[Order of steel pipe sheet piles placement]

1- : No.13 No.24 Construction at sea 1- : No.1 No.12 Construction on land

1- : No.25 No.404 Construction at sea

## [Construction area outside the port]

| Type of work                                   | Qty | Progress (as of April 1)                                 | Work period                                      |
|------------------------------------------------|-----|----------------------------------------------------------|--------------------------------------------------|
| Preliminary drilling                           | 192 | 83.9% (Completed: 161)                                   | From the end of June 2012 to the end of May 2013 |
| Placement of steel<br>pipe sheet piles         | 191 | No.1 planned to be started<br>on Tuesday, April 2        | From April 2013 to early<br>October 2013         |
| [Order of steel pipe<br>sheet piles placement] |     | 2- : No.1 No.23<br>2- : No.39 No.191<br>2- : No.24 No.38 |                                                  |

Today (April 2), the first steel pipe sheet pile has been placed in the surrounding area of the south breakwater in the construction area outside the port by utilizing a vibratory hammer.

[Flow of steel pipe sheet pile placement]