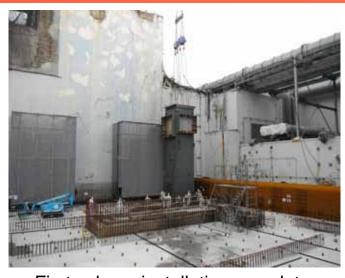

## Steel Framing Construction for the Cover to be Installed for Fuel Removal at Unit 4 at Fukushima Daiichi Nuclear Power Station: Installation of 2 Columns of the First Layer

Steel framing construction for the cover to be installed for fuel removal at Unit 4 has been started today (January 8, 2013). Two columns (out of six) of the first layer have been installed.

## **Outline**

Date: January 8, 2013

Time: 8:33 AM - 11:45 AM

Number of workers involved:

40 (20 x 2 groups)

First column being installed

Second column being installed

First column installation complete

Second column installation complete Photos taken by TEPCO on January 8, 2013