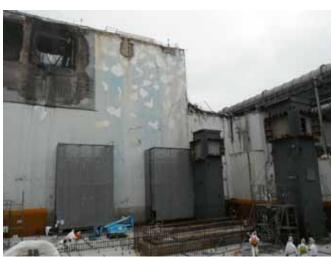

## Steel Framing Construction for the Cover to be Installed for Fuel Removal at Unit 4 at Fukushima Daiichi Nuclear Power Station: Installation of 2 Columns of the First Layer

Steel framing construction for the cover to be installed for fuel removal at Unit 4 has been started today (January 8, 2013). Two columns (out of six) of the first layer have been installed.

## **Outline**

Date: January 8, 2013

Time: 8:33 AM - 11:45 AM

Number of workers involved:

40 (20 x 2 groups)

First column being installed

Second column being installed

First column installation complete

Second column installation complete Photos taken by TEPCO on January 8, 2013