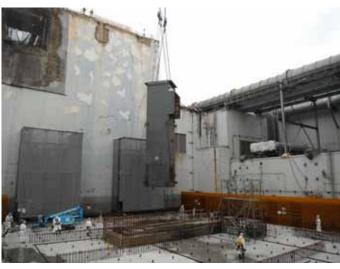

## Steel Framing Construction for the Cover to be Installed for Fuel Removal at Unit 4 at Fukushima Daiichi Nuclear Power Station: Installation of 2 Columns of the First Layer

Steel framing construction for the cover to be installed for fuel removal at Unit 4 has been started today (January 8, 2013). Two columns (out of six) of the first layer have been installed.

## **Outline**

Date: January 8, 2013

Time: 8:33 AM - 11:45 AM

Number of workers involved:

40 (20 x 2 groups)

First column being installed

Second column being installed

First column installation complete