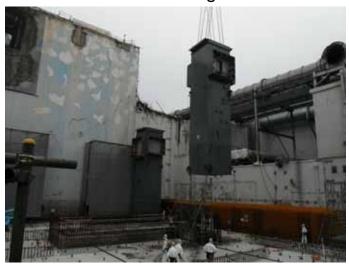

## Steel Framing Construction for the Cover to be Installed for Fuel Removal at Unit 4 at Fukushima Daiichi Nuclear Power Station: Installation of 2 Columns of the First Layer

Steel framing construction for the cover to be installed for fuel removal at Unit 4 has been started today (January 8, 2013). Two columns (out of six) of the first layer have been installed.

## **Outline**

Date: January 8, 2013

Time: 8:33 AM - 11:45 AM

Number of workers involved:

40 (20 x 2 groups)

First column being installed

Second column being installed

First column installation complete

Second column installation complete Photos taken by TEPCO on January 8, 2013