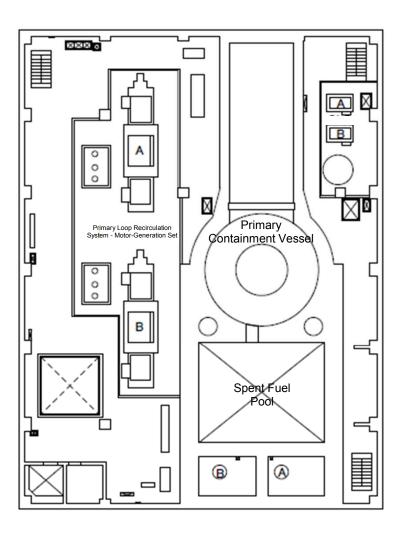

## Air Dose Rates inside the Buildings

Sampling Period

Unit 3: from April 1, 2016 to April 30, 2016

| Fukushima Daiichi NPS | Unit 3 Turbine Building 1st Floor | [mSv/h] |
|-----------------------|-----------------------------------|---------|
|                       | •                                 |         |