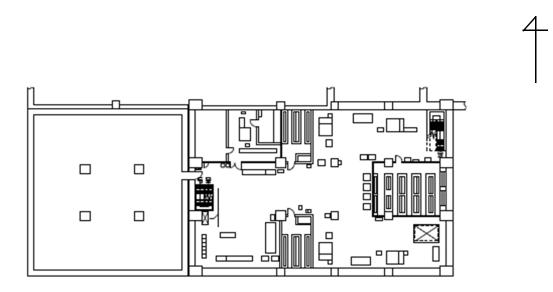

| ‡ukushima Daiichi NPS | Unit 3 Turbine Building 2nd Floor | [mSv/h] |
|-----------------------|-----------------------------------|---------|
|-----------------------|-----------------------------------|---------|