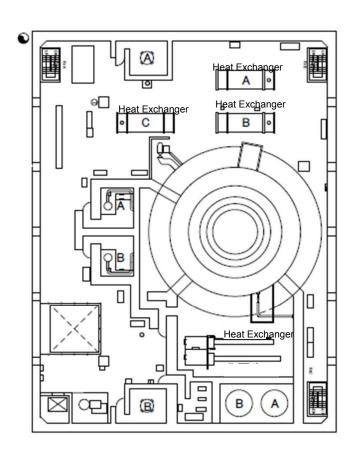

| ‡ukushima Daiichi NPS | Unit 3 Turbine Building 2nd Floor | [mSv/h] |
|-----------------------|-----------------------------------|---------|
|-----------------------|-----------------------------------|---------|