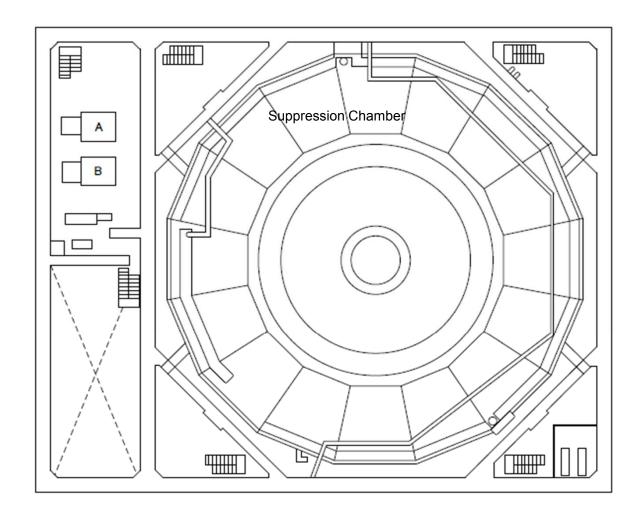

## Air Dose Rates inside the Buildings

Sampling Period

Unit 3: from April 1, 2016 to April 30, 2016

| Fukushima Daiichi NPS | Unit 3 Turbine Building 1st Floor | [mSv/h] |
|-----------------------|-----------------------------------|---------|
|                       | •                                 |         |