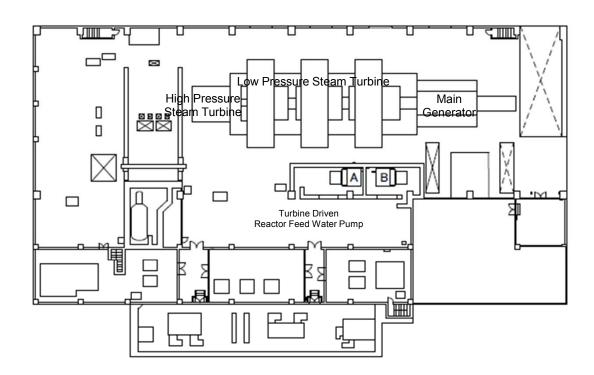

## Air Dose Rates inside the Buildings

Sampling Period

Unit 3: from April 1, 2016 to April 30, 2016

| Fukushima Daiichi NPS | Unit 3 Turbine Building 1st Floor | [mSv/h] |
|-----------------------|-----------------------------------|---------|
|                       | •                                 |         |

| ‡ukushima Daiichi NPS | Unit 3 Turbine Building 2nd Floor | [mSv/h] |
|-----------------------|-----------------------------------|---------|
|-----------------------|-----------------------------------|---------|