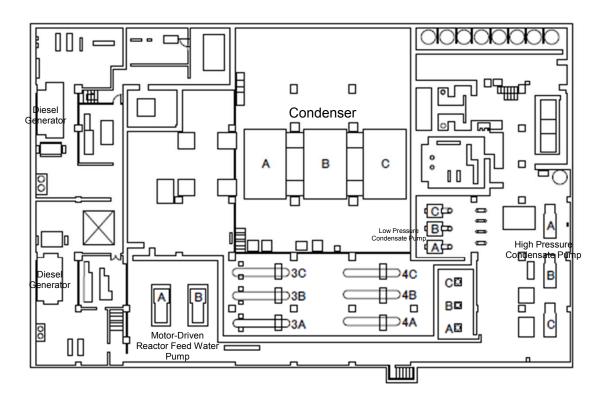

| ‡ukushima Daiichi NPS | Unit 3 Turbine Building 2nd Floor | [mSv/h] |
|-----------------------|-----------------------------------|---------|
|-----------------------|-----------------------------------|---------|