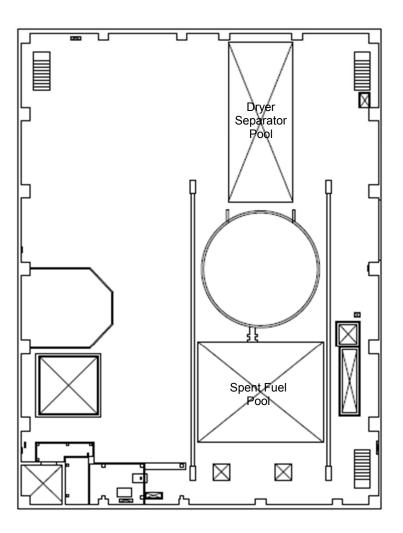

| ‡ukushima Daiichi NPS | Unit 3 Turbine Building 2nd Floor | [mSv/h] |
|-----------------------|-----------------------------------|---------|
|-----------------------|-----------------------------------|---------|