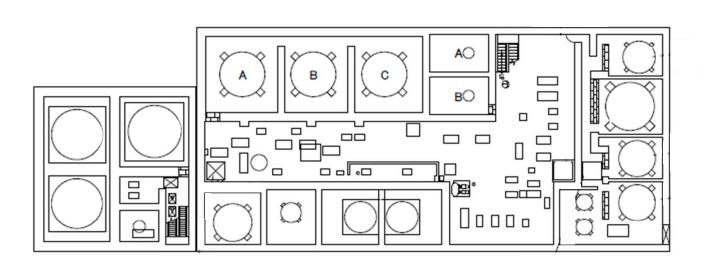

| Fukushima Daiichi NPS | Units 3 and 4 Service Building 1st Basement Floor | [mSv/h] |
|-----------------------|---------------------------------------------------|---------|
|-----------------------|---------------------------------------------------|---------|

| Fukushima Daiichi NPS | Units 3 and 4 Service Building Semi-Basement Floor | [mSv/h] |
|-----------------------|----------------------------------------------------|---------|
|-----------------------|----------------------------------------------------|---------|

| Fukushima Daiichi NPS   Units 3 and 4 Service Building 1st Floor   [mSv/h] |
|----------------------------------------------------------------------------|
|----------------------------------------------------------------------------|