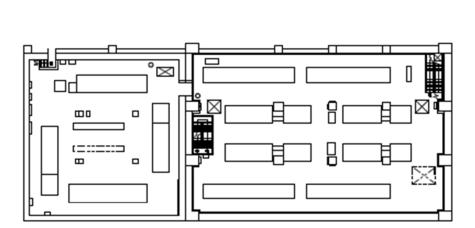

## Air Dose Rates inside the Buildings

Sampling Period

Unit 3: from April 1, 2016 to April 30, 2016

| Fukushima Daiichi NPS | Unit 3 Turbine Building 1st Floor | [mSv/h] |
|-----------------------|-----------------------------------|---------|
|                       | •                                 |         |