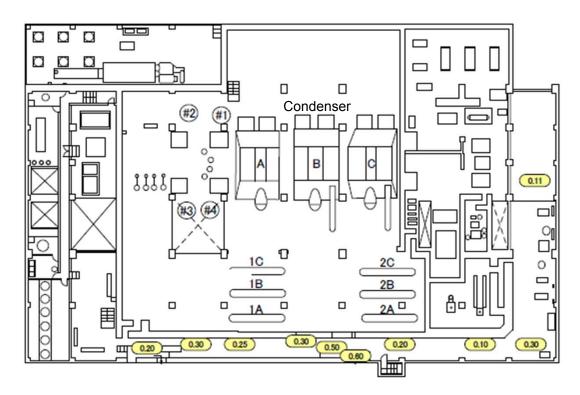

| Fukushima Daiichi NPS | Units 3 and 4 Service Building 1st Basement Floor | [mSv/h] |
|-----------------------|---------------------------------------------------|---------|
|-----------------------|---------------------------------------------------|---------|

| Fukushima Daiichi NPS | Units 3 and 4 Service Building Semi-Basement Floor | [mSv/h] |
|-----------------------|----------------------------------------------------|---------|
|-----------------------|----------------------------------------------------|---------|

| Fukushima Daiichi NPS   Units 3 and 4 Service Building 1st Floor   [mSv/h] |
|----------------------------------------------------------------------------|
|----------------------------------------------------------------------------|

|                       | THE STATE OF THE S |         |
|-----------------------|--------------------------------------------------------------------------------------------------------------------------------------------------------------------------------------------------------------------------------------------------------------------------------------------------------------------------------------------------------------------------------------------------------------------------------------------------------------------------------------------------------------------------------------------------------------------------------------------------------------------------------------------------------------------------------------------------------------------------------------------------------------------------------------------------------------------------------------------------------------------------------------------------------------------------------------------------------------------------------------------------------------------------------------------------------------------------------------------------------------------------------------------------------------------------------------------------------------------------------------------------------------------------------------------------------------------------------------------------------------------------------------------------------------------------------------------------------------------------------------------------------------------------------------------------------------------------------------------------------------------------------------------------------------------------------------------------------------------------------------------------------------------------------------------------------------------------------------------------------------------------------------------------------------------------------------------------------------------------------------------------------------------------------------------------------------------------------------------------------------------------------|---------|
| Fukushima Daiichi NPS | Units 3 and 4 Service Building 2nd Floor                                                                                                                                                                                                                                                                                                                                                                                                                                                                                                                                                                                                                                                                                                                                                                                                                                                                                                                                                                                                                                                                                                                                                                                                                                                                                                                                                                                                                                                                                                                                                                                                                                                                                                                                                                                                                                                                                                                                                                                                                                                                                       | [mSv/h] |