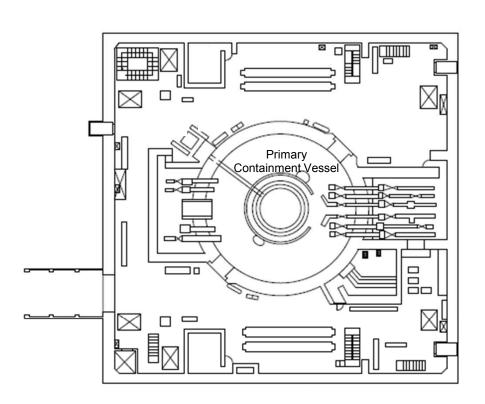

| Fukushima Daiichi NPS | Units 3 and 4 Service Building 1st Basement Floor | [mSv/h] |
|-----------------------|---------------------------------------------------|---------|
|-----------------------|---------------------------------------------------|---------|

| Fukushima Daiichi NPS | Units 3 and 4 Service Building Semi-Basement Floor | [mSv/h] |
|-----------------------|----------------------------------------------------|---------|
|-----------------------|----------------------------------------------------|---------|

| Fukushima Daiichi NPS   Units 3 and 4 Service Building 1st Floor   [mSv/h] |
|----------------------------------------------------------------------------|
|----------------------------------------------------------------------------|