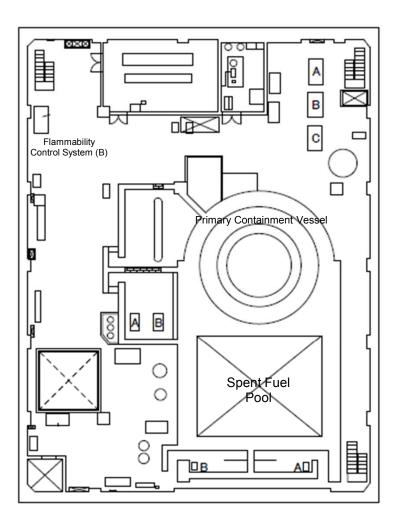

| Fukushima Daiichi NPS | Units 3 and 4 Service Building 1st Basement Floor | [mSv/h] |
|-----------------------|---------------------------------------------------|---------|
|-----------------------|---------------------------------------------------|---------|

| Fukushima Daiichi NPS | Units 3 and 4 Service Building Semi-Basement Floor | [mSv/h] |
|-----------------------|----------------------------------------------------|---------|
|-----------------------|----------------------------------------------------|---------|

| Fukushima Daiichi NPS   Units 3 and 4 Service Building 1st Floor   [mSv/h] |
|----------------------------------------------------------------------------|
|----------------------------------------------------------------------------|