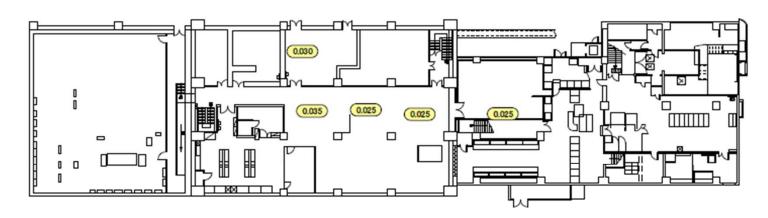

## Air Dose Rates inside the Buildings

Sampling Period

Unit 3: from April 1, 2016 to April 30, 2016

| Fukushima Daiichi NPS | Unit 3 Turbine Building 1st Floor | [mSv/h] |
|-----------------------|-----------------------------------|---------|
|                       | •                                 |         |

| ‡ukushima Daiichi NPS | Unit 3 Turbine Building 2nd Floor | [mSv/h] |
|-----------------------|-----------------------------------|---------|
|-----------------------|-----------------------------------|---------|