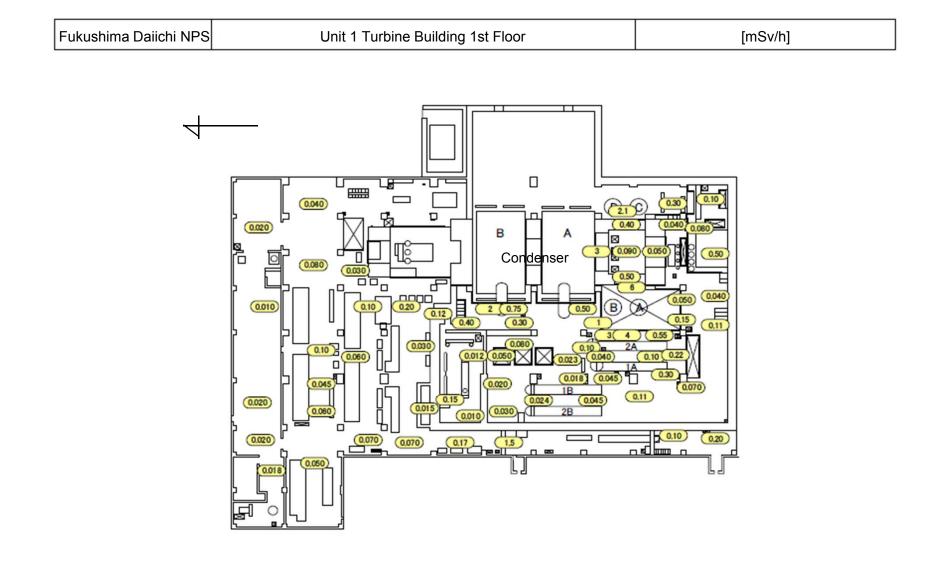

| [mSv/h] |









| Fukushima Daiichi NPS Unit 1 Radioactive Waste Treatment Facility 1st Floor | [mSv/h] |
|-----------------------------------------------------------------------------|---------|
|-----------------------------------------------------------------------------|---------|





| Fukushima Daiichi NPS | Units 1 and 2 Service Building 1st Floor | [mSv/h] |
|-----------------------|------------------------------------------|---------|
|-----------------------|------------------------------------------|---------|



| Fukushima Daiichi NPS | Units 1 and 2 Service Building 2nd Floor | [n | [mSv/h] |  |
|-----------------------|------------------------------------------|----|---------|--|
|                       |                                          |    | 4       |  |
|