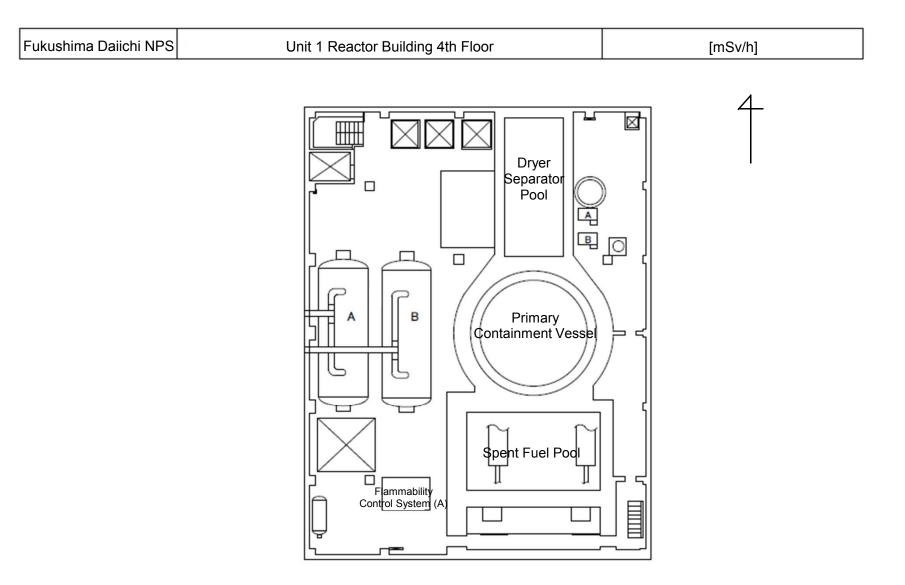

## Air Dose Rates inside the Buildings

**Sampling Period** 

Unit 1: from April 1, 2016 to April 30, 2016

| and the second | Same and same a second se |         |
|------------------------------------------------------------------------------------------------------------------|------------------------------------------------------------------------------------------------------------------------------------------------------------------------------------------------------------------------------------------------------------------------------------------------------------------------------------------------------------------------------------------------------------------------------------------------------------------------------------------------------------------------------------------------------------------------------------------------------------------------------------------------------------------------------------------------------------------------------------------------------------------------------------------------------------------------------------------------------------------------------------------------------------------------------------------------------------------------------------------------------------------------------------------------------------------------------------------------------------------------------------------------------------------------------------------------------------------------------------------------------------------------------------------------------------------------------------------------------------------------------------------------------------------------------------------------------------------------------------------------------------------------------------------------------------------------------------------------------------------------------------------------------------------------------------------------------------------------------------------------------------------------------------------------------------------------------------------------------------------------------------|---------|
| Fukushima Daiichi NPS                                                                                            | Unit 1 Reactor Building 5th Floor                                                                                                                                                                                                                                                                                                                                                                                                                                                                                                                                                                                                                                                                                                                                                                                                                                                                                                                                                                                                                                                                                                                                                                                                                                                                                                                                                                                                                                                                                                                                                                                                                                                                                                                                                                                                                                                  | [mSv/h] |