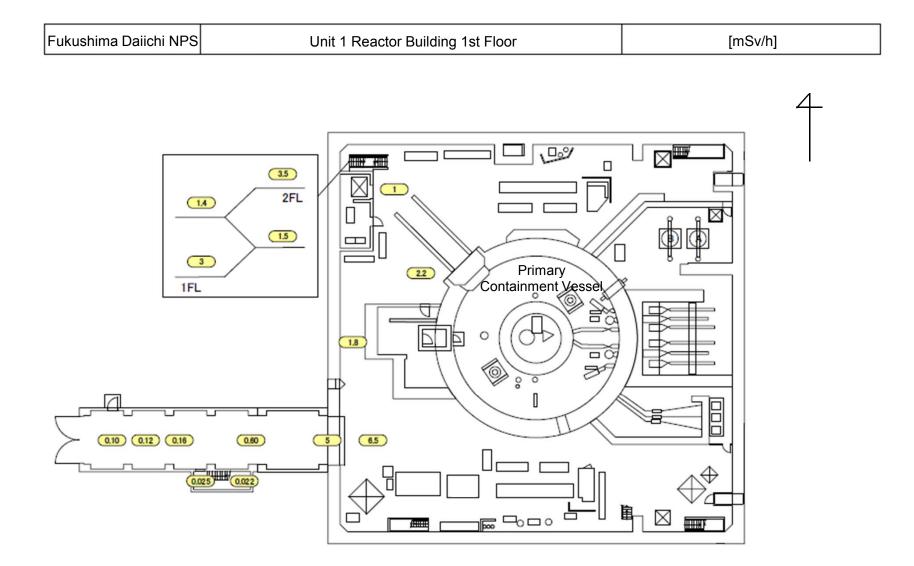

## Air Dose Rates inside the Buildings

**Sampling Period** 

Unit 1: from April 1, 2016 to April 30, 2016

| and the second | Same and same a second se |         |
|------------------------------------------------------------------------------------------------------------------|------------------------------------------------------------------------------------------------------------------------------------------------------------------------------------------------------------------------------------------------------------------------------------------------------------------------------------------------------------------------------------------------------------------------------------------------------------------------------------------------------------------------------------------------------------------------------------------------------------------------------------------------------------------------------------------------------------------------------------------------------------------------------------------------------------------------------------------------------------------------------------------------------------------------------------------------------------------------------------------------------------------------------------------------------------------------------------------------------------------------------------------------------------------------------------------------------------------------------------------------------------------------------------------------------------------------------------------------------------------------------------------------------------------------------------------------------------------------------------------------------------------------------------------------------------------------------------------------------------------------------------------------------------------------------------------------------------------------------------------------------------------------------------------------------------------------------------------------------------------------------------|---------|
| Fukushima Daiichi NPS                                                                                            | Unit 1 Reactor Building 5th Floor                                                                                                                                                                                                                                                                                                                                                                                                                                                                                                                                                                                                                                                                                                                                                                                                                                                                                                                                                                                                                                                                                                                                                                                                                                                                                                                                                                                                                                                                                                                                                                                                                                                                                                                                                                                                                                                  | [mSv/h] |