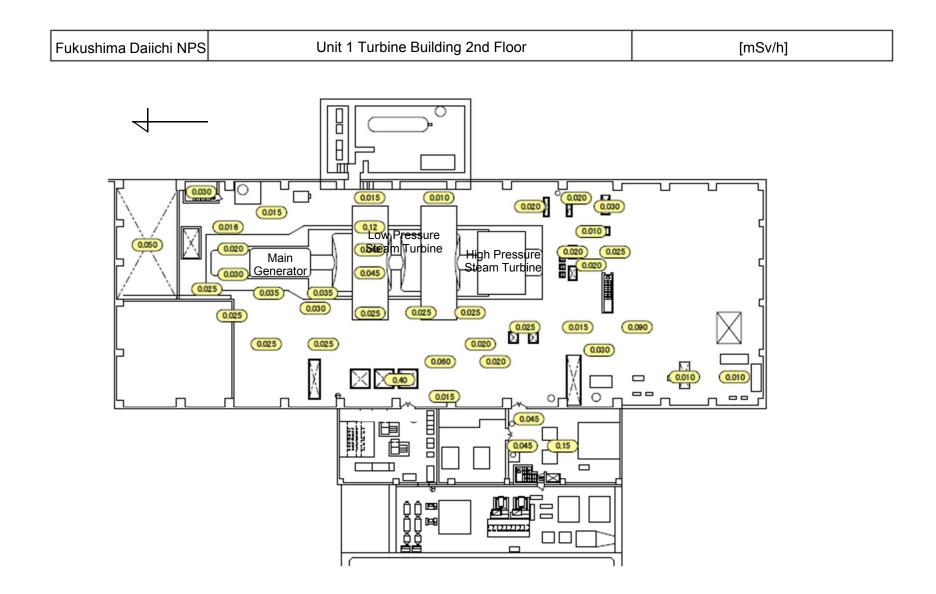

| [mSv/h] |









| Fukushima Daiichi NPS Unit 1 Radioactive Waste Treatment Facility 1st Floor | [mSv/h] |
|-----------------------------------------------------------------------------|---------|
|-----------------------------------------------------------------------------|---------|





| Fukushima Daiichi NPS | Units 1 and 2 Service Building 1st Floor | [mSv/h] |
|-----------------------|------------------------------------------|---------|
|-----------------------|------------------------------------------|---------|



| Fukushima Daiichi NPS | Units 1 and 2 Service Building 2nd Floor | [n | [mSv/h] |  |
|-----------------------|------------------------------------------|----|---------|--|
|                       |                                          |    | 4       |  |
|