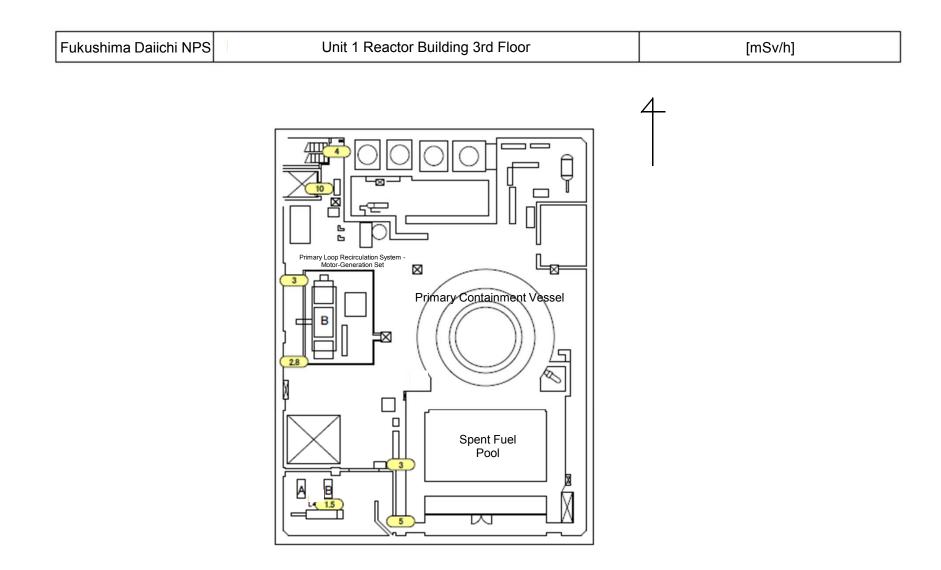

## Air Dose Rates inside the Buildings

**Sampling Period** 

Unit 1: from April 1, 2016 to April 30, 2016

| and the second | Same and same a second se |         |
|------------------------------------------------------------------------------------------------------------------|------------------------------------------------------------------------------------------------------------------------------------------------------------------------------------------------------------------------------------------------------------------------------------------------------------------------------------------------------------------------------------------------------------------------------------------------------------------------------------------------------------------------------------------------------------------------------------------------------------------------------------------------------------------------------------------------------------------------------------------------------------------------------------------------------------------------------------------------------------------------------------------------------------------------------------------------------------------------------------------------------------------------------------------------------------------------------------------------------------------------------------------------------------------------------------------------------------------------------------------------------------------------------------------------------------------------------------------------------------------------------------------------------------------------------------------------------------------------------------------------------------------------------------------------------------------------------------------------------------------------------------------------------------------------------------------------------------------------------------------------------------------------------------------------------------------------------------------------------------------------------------|---------|
| Fukushima Daiichi NPS                                                                                            | Unit 1 Reactor Building 5th Floor                                                                                                                                                                                                                                                                                                                                                                                                                                                                                                                                                                                                                                                                                                                                                                                                                                                                                                                                                                                                                                                                                                                                                                                                                                                                                                                                                                                                                                                                                                                                                                                                                                                                                                                                                                                                                                                  | [mSv/h] |