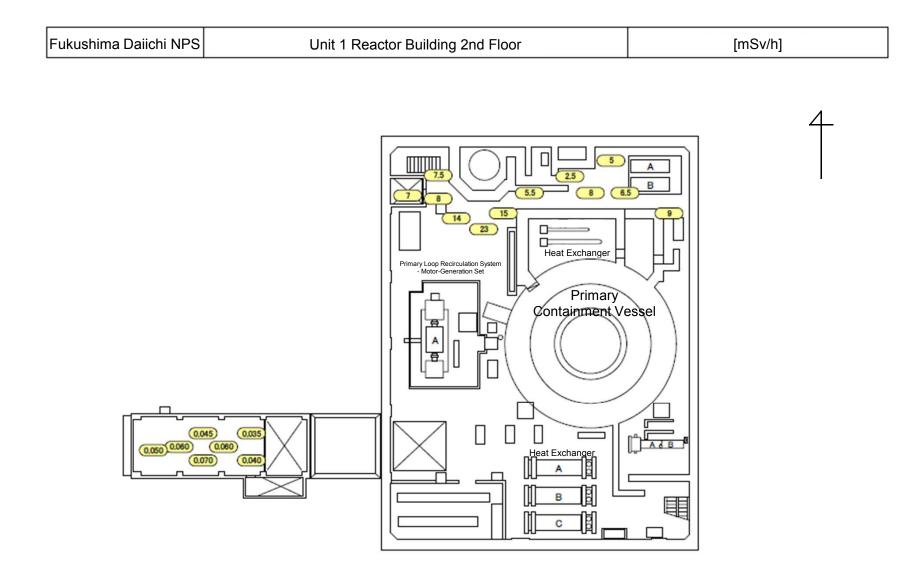

## Air Dose Rates inside the Buildings

**Sampling Period** 

Unit 1: from April 1, 2016 to April 30, 2016

| and the second | Same and same a second se |         |
|------------------------------------------------------------------------------------------------------------------|------------------------------------------------------------------------------------------------------------------------------------------------------------------------------------------------------------------------------------------------------------------------------------------------------------------------------------------------------------------------------------------------------------------------------------------------------------------------------------------------------------------------------------------------------------------------------------------------------------------------------------------------------------------------------------------------------------------------------------------------------------------------------------------------------------------------------------------------------------------------------------------------------------------------------------------------------------------------------------------------------------------------------------------------------------------------------------------------------------------------------------------------------------------------------------------------------------------------------------------------------------------------------------------------------------------------------------------------------------------------------------------------------------------------------------------------------------------------------------------------------------------------------------------------------------------------------------------------------------------------------------------------------------------------------------------------------------------------------------------------------------------------------------------------------------------------------------------------------------------------------------|---------|
| Fukushima Daiichi NPS                                                                                            | Unit 1 Reactor Building 5th Floor                                                                                                                                                                                                                                                                                                                                                                                                                                                                                                                                                                                                                                                                                                                                                                                                                                                                                                                                                                                                                                                                                                                                                                                                                                                                                                                                                                                                                                                                                                                                                                                                                                                                                                                                                                                                                                                  | [mSv/h] |