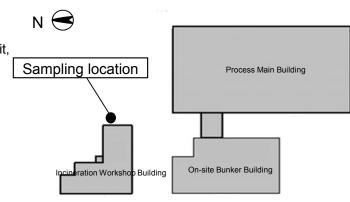

## Sampling Results of Sub-drain Water Regarding Wrong Transfer of Accumulated Water to the Incineration Workshop Building

|                               | East side of the Incineration Workshop Building |                |
|-------------------------------|-------------------------------------------------|----------------|
| Date of sampling              | Jun 7, 2014                                     | Jun 8, 2014    |
| Time of sampling              | 8:02 AM                                         | 8:02 AM        |
| Gross β (Bq/cm <sup>3</sup> ) | 0.020                                           | 0.031          |
| Tritium (Bq/cm <sup>3</sup> ) | ND(0.12)                                        | Under analysis |