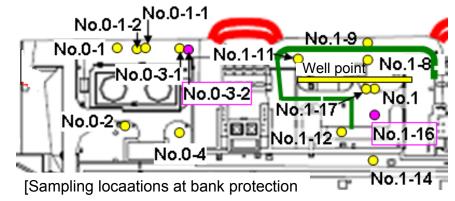

## Detailed Analysis Results in the Port of Fukushima Daiichi NPS, around Discharge Channel and Bank Protection (Pumped Water Obtained from Bank Protection)

Unit: Bq/L

|                          |  | Pumped water from groundwater observation hole No.0-3-2 | Pumped water from<br>groundwater observation hole<br>No.1-16 |
|--------------------------|--|---------------------------------------------------------|--------------------------------------------------------------|
| Date of Sampling         |  | Dec 16, 2013                                            | 12月16日                                                       |
| Time of sampling         |  | 1:00 PM                                                 | 1:00 PM                                                      |
| Cs-134 (Approx. 2 years) |  | ND(0.62)                                                | ND(2.8)                                                      |
| Cs-137 (Approx.30 years) |  | ND(0.64)                                                | ND(1.5)                                                      |
| The other γ              |  |                                                         |                                                              |
| Gross β                  |  | 63,000                                                  | 1,700,000                                                    |
| H-3 (Approx. 12 years)   |  | Under analysis                                          | Under analysis                                               |