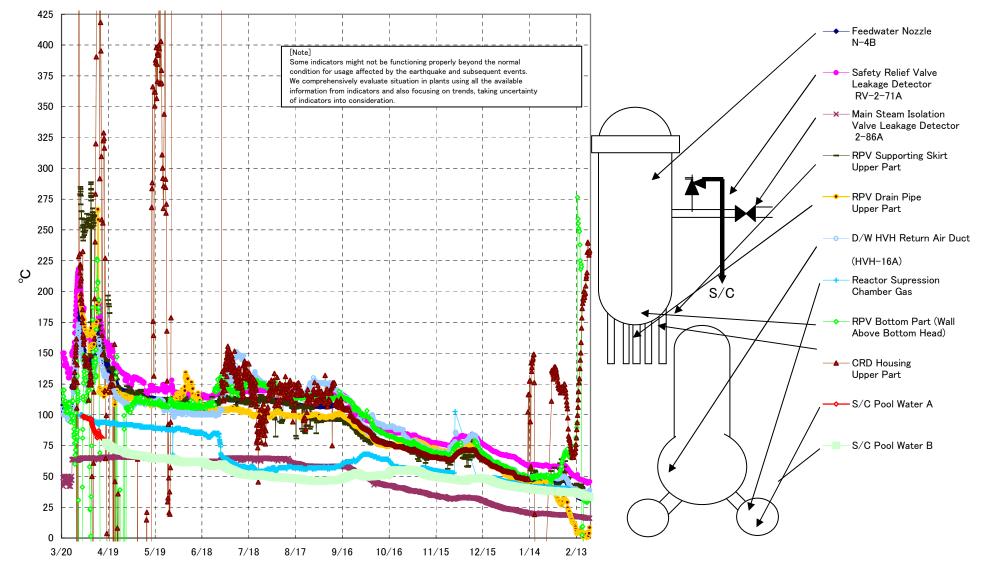

## Fukushima Daiichi Nuclear Power Station Unit2 Parameters of Temperature

[Note] Some indicators might not be functioning properly beyond the normal condition for usage affected by the earthquake and subsequent events. We comprehensively evaluate situation in plants using all the available information from indicators and also focusing on trends, taking uncertainty of indicators into consideration.

| Date       | Safety Relief Valve<br>Leakage Detector<br>RV-2-71A | Main Steam<br>Isolation Valve<br>Leakage Detector<br>2-86A | Feedwater Nozzle<br>N-4B | CRD Housing<br>Upper Part<br>※1 | RPV Bottom Part (Wall<br>Above Bottom Head) | RPV Supporting Skirt<br>Upper Part | RPV Drain Pipe<br>Upper Part<br>※3 | D/W HVH Return<br>Air Duct<br>(HVH-16A)<br>※3 | RPV<br>Bellows Air<br>※3 | Reactor<br>Supression<br>Chamber Gas<br>※3 | S/C Pool<br>Water A | S/C Pool<br>Water B | note<br>%1 : Instrument failure<br>%3 : continuously<br>monitoring the status                                                                  |
|------------|-----------------------------------------------------|------------------------------------------------------------|--------------------------|---------------------------------|---------------------------------------------|------------------------------------|------------------------------------|-----------------------------------------------|--------------------------|--------------------------------------------|---------------------|---------------------|------------------------------------------------------------------------------------------------------------------------------------------------|
| 2/15 5:00  | 47.6                                                | 17.2                                                       | 32.5                     | 137.6                           | 237.9                                       | 39.1                               | 4.5                                | 35.9                                          | 37.8                     | 35.2                                       | 35.9                | 35.8                | Regarding the temperature at the bottom of the reactor<br>pressure vessel, data evaluation is being conducted.                                 |
| 2/15 11:00 | 47.5                                                | 17.2                                                       | 32.4                     | 144.5                           | 225.1                                       | 40.6                               | 6.0                                | 35.8                                          | 38.0                     | 35.1                                       | 35.8                | 35.6                | Regarding the temperature at the bottom of the reactor<br>pressure vessel, data evaluation is being conducted.                                 |
| 2/15 17:00 | 47.4                                                | 17.2                                                       | 32.3                     | 150.3                           | 218.2                                       | 41.9                               | 6.4                                | 35.9                                          | 37.8                     | 35.0                                       | 35.7                | 35.5                | Regarding the temperature at the bottom of the reactor<br>pressure vessel, data evaluation is being conducted.                                 |
| 2/15 23:00 | 47.3                                                | 17.1                                                       | 32.2                     | 158.7                           | 222.2                                       | 42.8                               | 4.9                                | 35.9                                          | 37.6                     | 34.8                                       | 35.6                | 35.4                | Regarding the temperature at the bottom of the reactor<br>pressure vessel, data evaluation is being conducted.                                 |
| 2/16 5:00  | 47.2                                                | 17.0                                                       | 32.2                     | 170.4                           | 220.2                                       | 43.5                               | 5.0                                | 35.9                                          | 37.6                     | 34.7                                       | 35.5                | 35.2                | Regarding the temperature at the bottom of the reactor<br>pressure vessel, data evaluation is being conducted.                                 |
| 2/16 11:00 | 47.1                                                | 17.0                                                       | 32.0                     | 178.6                           | 9.0                                         | 36.9                               | 2.6                                | 35.9                                          | 37.6                     | 34.6                                       | 35.3                | 35.1                |                                                                                                                                                |
| 2/16 17:00 | 47.1                                                | 17.0                                                       | 31.9                     | 186.2                           | 2.5                                         | 41.4                               | 4.1                                | 36.0                                          | 37.5                     | 34.5                                       | 35.2                | 35.0                |                                                                                                                                                |
| 2/16 23:00 | 47.0                                                | 16.9                                                       | 31.8                     | 190.5                           | 9.3                                         | 40.5                               | 3.3                                | 35.9                                          | 37.3                     | 34.4                                       | 35.1                | 34.9                |                                                                                                                                                |
| 2/17 5:00  | 47.0                                                | 16.8                                                       | 31.7                     | 194.4                           | -2.1                                        | 38.2                               | 2.2                                | 35.9                                          | 37.3                     | 34.3                                       | 35.0                | 34.8                |                                                                                                                                                |
| 2/17 11:00 | 46.8                                                | 16.7                                                       | 31.5                     | 193.1                           | -3.5                                        | 38.5                               | 1.0                                | 36.1                                          | 37.2                     | 34.2                                       | 34.9                | 34.6                |                                                                                                                                                |
| 2/17 17:00 | 46.7                                                | 16.8                                                       | 31.4                     | 200.3                           | 30.5                                        | 36.5                               | 2.7                                | 37.7                                          | 37.0                     | 34.1                                       | 34.8                | 34.6                | The meter to measure the temperature at the bottom of the PCV (the upper part of the bottom head) was changed from TE-2-3-69H1 to TE-2-3-69H2. |
| 2/17 23:00 | 46.4                                                | 16.7                                                       | 31.3                     | 197.6                           | 30.3                                        | 33.2                               | 4.2                                | 37.6                                          | 36.9                     | 34.0                                       | 34.7                | 34.4                |                                                                                                                                                |
| 2/18 5:00  | 46.4                                                | 16.5                                                       | 31.1                     | 195.4                           | 30.2                                        | 32.9                               | 3.0                                | 37.6                                          | 36.9                     | 33.9                                       | 34.6                | 34.3                |                                                                                                                                                |
| 2/18 11:00 | 46.3                                                | 16.4                                                       | 30.8                     | 198.4                           | 29.9                                        | 33.8                               | 3.7                                | 37.3                                          | 36.8                     | 33.8                                       | 34.5                | 34.2                |                                                                                                                                                |
| 2/18 17:00 | 46.2                                                | 16.3                                                       | 30.6                     | 198.9                           | 29.7                                        | 32.0                               | 3.3                                | 37.0                                          | 36.8                     | 33.7                                       | 34.3                | 34.1                |                                                                                                                                                |
| 2/18 23:00 | 45.9                                                | 16.3                                                       | 30.5                     | 204.6                           | 29.6                                        | 32.3                               | 2.9                                | 36.8                                          | 37.3                     | 33.6                                       | 34.2                | 34.0                |                                                                                                                                                |
| 2/19 5:00  | 46.1                                                | 16.3                                                       | 30.3                     | 210.7                           | 29.3                                        | 31.7                               | 3.3                                | 36.7                                          | 36.7                     | 33.5                                       | 34.1                | 33.9                |                                                                                                                                                |
| 2/19 11:00 | 45.8                                                | 16.2                                                       | 30.2                     | 212.6                           | 29.1                                        | 31.7                               | -0.3                               | 36.7                                          | 37.3                     | 33.4                                       | 34.0                | 33.8                |                                                                                                                                                |
| 2/19 17:00 | 45.4                                                | 16.2                                                       | 30.1                     | 215.3                           | 29.0                                        | 31.6                               | 0.2                                | 36.6                                          | 36.9                     | 33.3                                       | 33.9                | 33.7                |                                                                                                                                                |
| 2/19 23:00 | 44.5                                                | 16.2                                                       | 30.7                     | 232.0                           | 29.2                                        | 33.2                               | 0.9                                | 35.6                                          | 36.6                     | 33.2                                       | 33.8                | 33.6                |                                                                                                                                                |
| 2/20 5:00  | 44.5                                                | 16.1                                                       | 31.2                     | 240.1                           | 29.7                                        | 32.7                               | 1.9                                | 36.1                                          | 36.4                     | 33.1                                       | 33.8                | 33.6                |                                                                                                                                                |
| 2/20 11:00 | 44.6                                                | 16.1                                                       | 31.6                     | 239.2                           | 29.9                                        | 34.9                               | 4.7                                | 36.4                                          | 36.1                     | 33.1                                       | 33.7                | 33.5                |                                                                                                                                                |
| 2/20 17:00 | 44.8                                                | 16.2                                                       | 31.9                     | 232.0                           | 30.4                                        | 34.0                               | 1.8                                | 36.8                                          | 35.7                     | 33.0                                       | 33.7                | 33.5                | We are continuously monitoring the status. (RPV Drain Pipe<br>Upper Part)                                                                      |
| 2/20 23:00 | 44.9                                                | 16.1                                                       | 32.3                     | 229.6                           | 30.5                                        | 34.1                               | 5.0                                | 37.2                                          | 36.8                     | 32.9                                       | 33.6                | 33.4                |                                                                                                                                                |
| 2/21 5:00  | 45.4                                                | 16.1                                                       | 32.9                     | 231.6                           | 31.1                                        | 34.9                               | 3.8                                | 37.9                                          | 42.6                     | 32.9                                       | 33.6                | 33.4                |                                                                                                                                                |
| 2/21 11:00 | 45.7                                                | 16.1                                                       | 33.4                     | 233.1                           | 32.6                                        | 35.3                               | 8.4                                | 38.7                                          | 66.6                     | 32.9                                       | 33.5                | 33.3                |                                                                                                                                                |