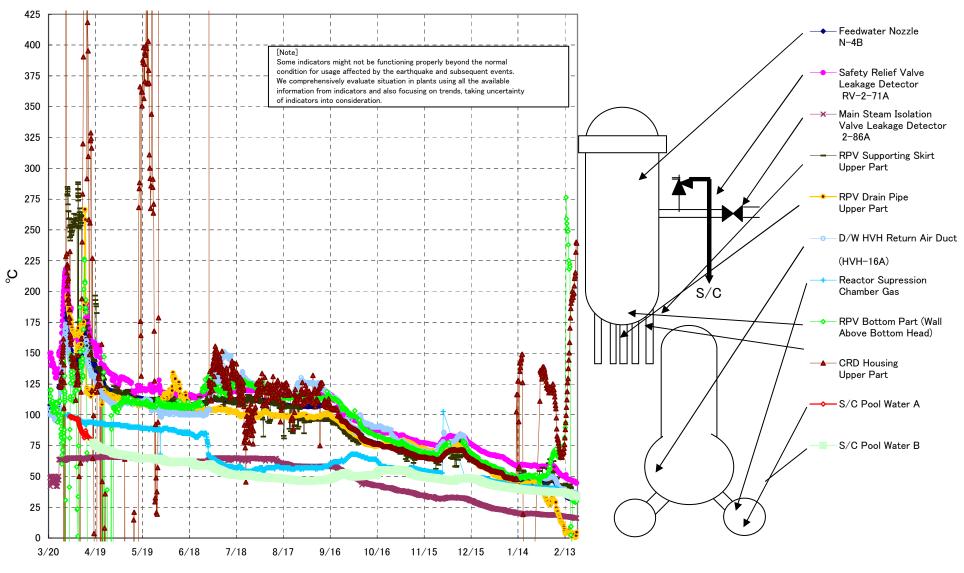

## Fukushima Daiichi Nuclear Power Station Unit2 Parameters of Temperature (Typical Points)

## Fukushima Daiichi Nuclear Power Station Unit2 Parameters of Temperature

[Note]
Some indicators might not be functioning properly beyond the normal condition for usage affected by the earthquake and subsequent events.
We comprehensively evaluate situation in plants using all the available information from indicators and also focusing on trends, taking uncertainty of indicators into consideration.

|            |                                                     |                                                            |                          |                                 |                                             |                                    |                              |                                              |                          |                                            |                     |                     | note                                                                                                                                           |
|------------|-----------------------------------------------------|------------------------------------------------------------|--------------------------|---------------------------------|---------------------------------------------|------------------------------------|------------------------------|----------------------------------------------|--------------------------|--------------------------------------------|---------------------|---------------------|------------------------------------------------------------------------------------------------------------------------------------------------|
| Date       | Safety Relief Valve<br>Leakage Detector<br>RV-2-71A | Main Steam<br>Isolation Valve<br>Leakage Detector<br>2-86A | Feedwater Nozzle<br>N-4B | CRD Housing<br>Upper Part<br>※1 | RPV Bottom Part (Wall<br>Above Bottom Head) | RPV Supporting Skirt<br>Upper Part | RPV Drain Pipe<br>Upper Part | D/W HVH Return<br>Air Duct<br>(HVH-16A)<br>3 | RPV<br>Bellows Air<br>※3 | Reactor<br>Supression<br>Chamber Gas<br>※3 | S/C Pool<br>Water A | S/C Pool<br>Water B | %1:Instrument failure<br>%3:continuously<br>monitoring the status                                                                              |
| 2/14 5:00  | 48.4                                                | 17.3                                                       | 33.1                     | 112.2                           | 255.2                                       | 40.0                               | 5.0                          | 37.8                                         | 38.5                     | 35.8                                       | 36.4                | 36.2                | Regarding the temperature at the bottom of the reactor pressure vessel, data evaluation is being conducted.                                    |
| 2/14 11:00 | 48.2                                                | 17.2                                                       | 32.9                     | 118.8                           | 251.2                                       | 40.8                               | 4.2                          | 36.7                                         | 38.4                     | 35.6                                       | 36.3                | 36.1                | Regarding the temperature at the bottom of the reactor pressure vessel, data evaluation is being conducted.                                    |
| 2/14 17:00 | 48.0                                                | 17.3                                                       | 32.8                     | 126.0                           | 248.9                                       | 40.7                               | 4.5                          | 36.1                                         | 38.1                     | 35.5                                       | 36.1                | 35.9                | Regarding the temperature at the bottom of the reactor pressure vessel, data evaluation is being conducted.                                    |
| 2/14 23:00 | 47.8                                                | 17.3                                                       | 32.7                     | 129.4                           | 248.7                                       | 39.0                               | 5.5                          | 36.1                                         | 37.9                     | 35.3                                       | 36.0                | 35.8                | Regarding the temperature at the bottom of the reactor<br>pressure vessel, data evaluation is being conducted.                                 |
| 2/15 5:00  | 47.6                                                | 17.2                                                       | 32.5                     | 137.6                           | 237.9                                       | 39.1                               | 4.5                          | 35.9                                         | 37.8                     | 35.2                                       | 35.9                | 35.8                | Regarding the temperature at the bottom of the reactor<br>pressure vessel, data evaluation is being conducted.                                 |
| 2/15 11:00 | 47.5                                                | 17.2                                                       | 32.4                     | 144.5                           | 225.1                                       | 40.6                               | 6.0                          | 35.8                                         | 38.0                     | 35.1                                       | 35.8                | 35.6                | Regarding the temperature at the bottom of the reactor<br>pressure vessel, data evaluation is being conducted.                                 |
| 2/15 17:00 | 47.4                                                | 17.2                                                       | 32.3                     | 150.3                           | 218.2                                       | 41.9                               | 6.4                          | 35.9                                         | 37.8                     | 35.0                                       | 35.7                | 35.5                | Regarding the temperature at the bottom of the reactor<br>pressure vessel, data evaluation is being conducted.                                 |
| 2/15 23:00 | 47.3                                                | 17.1                                                       | 32.2                     | 158.7                           | 222.2                                       | 42.8                               | 4.9                          | 35.9                                         | 37.6                     | 34.8                                       | 35.6                | 35.4                | Regarding the temperature at the bottom of the reactor<br>pressure vessel, data evaluation is being conducted.                                 |
| 2/16 5:00  | 47.2                                                | 17.0                                                       | 32.2                     | 170.4                           | 220.2                                       | 43.5                               | 5.0                          | 35.9                                         | 37.6                     | 34.7                                       | 35.5                | 35.2                | Regarding the temperature at the bottom of the reactor<br>pressure vessel, data evaluation is being conducted.                                 |
| 2/16 11:00 | 47.1                                                | 17.0                                                       | 32.0                     | 178.6                           | 9.0                                         | 36.9                               | 2.6                          | 35.9                                         | 37.6                     | 34.6                                       | 35.3                | 35.1                |                                                                                                                                                |
| 2/16 17:00 | 47.1                                                | 17.0                                                       | 31.9                     | 186.2                           | 2.5                                         | 41.4                               | 4.1                          | 36.0                                         | 37.5                     | 34.5                                       | 35.2                | 35.0                |                                                                                                                                                |
| 2/16 23:00 | 47.0                                                | 16.9                                                       | 31.8                     | 190.5                           | 9.3                                         | 40.5                               | 3.3                          | 35.9                                         | 37.3                     | 34.4                                       | 35.1                | 34.9                |                                                                                                                                                |
| 2/17 5:00  | 47.0                                                | 16.8                                                       | 31.7                     | 194.4                           | -2.1                                        | 38.2                               | 2.2                          | 35.9                                         | 37.3                     | 34.3                                       | 35.0                | 34.8                |                                                                                                                                                |
| 2/17 11:00 | 46.8                                                | 16.7                                                       | 31.5                     | 193.1                           | -3.5                                        | 38.5                               | 1.0                          | 36.1                                         | 37.2                     | 34.2                                       | 34.9                | 34.6                |                                                                                                                                                |
| 2/17 17:00 | 46.7                                                | 16.8                                                       | 31.4                     | 200.3                           | 30.5                                        | 36.5                               | 2.7                          | 37.7                                         | 37.0                     | 34.1                                       | 34.8                | 34.6                | The meter to measure the temperature at the bottom of the PCV (the upper part of the bottom head) was changed from TE-2-3-69H1 to TE-2-3-69H2. |
| 2/17 23:00 | 46.4                                                | 16.7                                                       | 31.3                     | 197.6                           | 30.3                                        | 33.2                               | 4.2                          | 37.6                                         | 36.9                     | 34.0                                       | 34.7                | 34.4                |                                                                                                                                                |
| 2/18 5:00  | 46.4                                                | 16.5                                                       | 31.1                     | 195.4                           | 30.2                                        | 32.9                               | 3.0                          | 37.6                                         | 36.9                     | 33.9                                       | 34.6                | 34.3                |                                                                                                                                                |
| 2/18 11:00 | 46.3                                                | 16.4                                                       | 30.8                     | 198.4                           | 29.9                                        | 33.8                               | 3.7                          | 37.3                                         | 36.8                     | 33.8                                       | 34.5                | 34.2                |                                                                                                                                                |
| 2/18 17:00 | 46.2                                                | 16.3                                                       | 30.6                     | 198.9                           | 29.7                                        | 32.0                               | 3.3                          | 37.0                                         | 36.8                     | 33.7                                       | 34.3                | 34.1                |                                                                                                                                                |
| 2/18 23:00 | 45.9                                                | 16.3                                                       | 30.5                     | 204.6                           | 29.6                                        | 32.3                               | 2.9                          | 36.8                                         | 37.3                     | 33.6                                       | 34.2                | 34.0                |                                                                                                                                                |
| 2/19 5:00  | 46.1                                                | 16.3                                                       | 30.3                     | 210.7                           | 29.3                                        | 31.7                               | 3.3                          | 36.7                                         | 36.7                     | 33.5                                       | 34.1                | 33.9                |                                                                                                                                                |
| 2/19 11:00 | 45.8                                                | 16.2                                                       | 30.2                     | 212.6                           | 29.1                                        | 31.7                               | -0.3                         | 36.7                                         | 37.3                     | 33.4                                       | 34.0                | 33.8                |                                                                                                                                                |
| 2/19 17:00 | 45.4                                                | 16.2                                                       | 30.1                     | 215.3                           | 29.0                                        | 31.6                               | 0.2                          | 36.6                                         | 36.9                     | 33.3                                       | 33.9                | 33.7                |                                                                                                                                                |
| 2/19 23:00 | 44.5                                                | 16.2                                                       | 30.7                     | 232.0                           | 29.2                                        | 33.2                               | 0.9                          | 35.6                                         | 36.6                     | 33.2                                       | 33.8                | 33.6                |                                                                                                                                                |
| 2/20 5:00  | 44.5                                                | 16.1                                                       | 31.2                     | 240.1                           | 29.7                                        | 32.7                               | 1.9                          | 36.1                                         | 36.4                     | 33.1                                       | 33.8                | 33.6                |                                                                                                                                                |
| 2/20 11:00 | 44.6                                                | 16.1                                                       | 31.6                     | 239.2                           | 29.9                                        | 34.9                               | 4.7                          | 36.4                                         | 36.1                     | 33.1                                       | 33.7                | 33.5                |                                                                                                                                                |