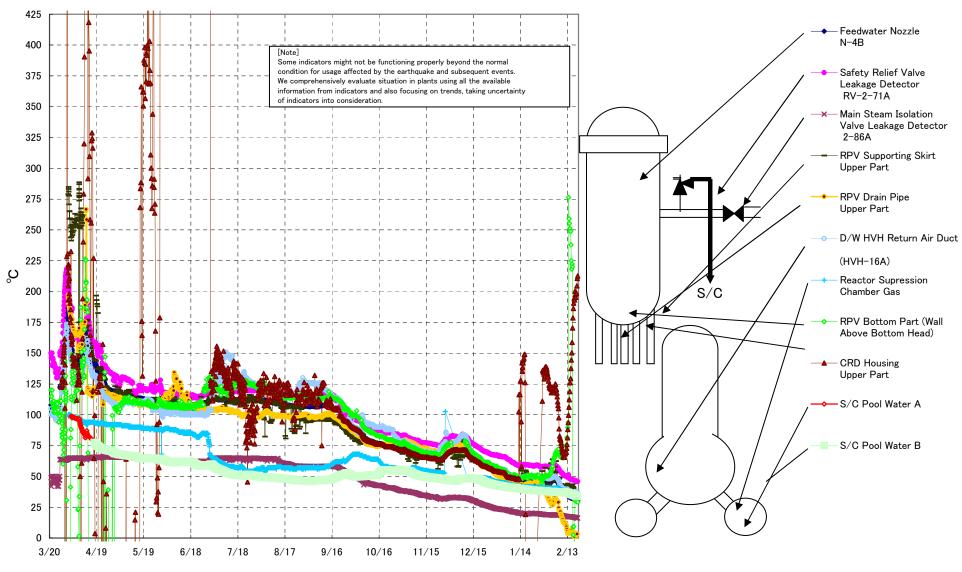

## Fukushima Daiichi Nuclear Power Station Unit2 Parameters of Temperature (Typical Points)

## Fukushima Daiichi Nuclear Power Station Unit2 Parameters of Temperature

[Note]
Some indicators might not be functioning properly beyond the normal condition for usage affected by the earthquake and subsequent events.
We comprehensively evaluate situation in plants using all the available information from indicators and also focusing on trends, taking uncertainty of indicators into consideration.

|            |                                                     | Main Steam                             |                          |                                 |                                             |                                    |                              |                                              |                          |                                            |                     |                     | note                                                                                                                                                 |
|------------|-----------------------------------------------------|----------------------------------------|--------------------------|---------------------------------|---------------------------------------------|------------------------------------|------------------------------|----------------------------------------------|--------------------------|--------------------------------------------|---------------------|---------------------|------------------------------------------------------------------------------------------------------------------------------------------------------|
| Date       | Safety Relief Valve<br>Leakage Detector<br>RV-2-71A | Isolation Valve Leakage Detector 2-86A | Feedwater Nozzle<br>N-4B | CRD Housing<br>Upper Part<br>※1 | RPV Bottom Part (Wall<br>Above Bottom Head) | RPV Supporting Skirt<br>Upper Part | RPV Drain Pipe<br>Upper Part | D/W HVH Return<br>Air Duct<br>(HVH-16A)<br>3 | RPV<br>Bellows Air<br>※3 | Reactor<br>Supression<br>Chamber Gas<br>※3 | S/C Pool<br>Water A | S/C Pool<br>Water B | %1: Instrument failure<br>%3: continuously<br>monitoring the status                                                                                  |
| 2/13 5:00  | 49.4                                                | 17.3                                   | 34.5                     | 88.1                            | 89.6                                        | 44.1                               | 3.7                          | 38.5                                         | 38.0                     | 36.4                                       | 37.0                | 36.7                |                                                                                                                                                      |
| 2/13 11:00 | 49.1                                                | 17.3                                   | 34.1                     | 93.7                            | 93.7                                        | 42.5                               | 3.6                          | 38.5                                         | 38.2                     | 36.3                                       | 36.9                | 36.7                |                                                                                                                                                      |
| 2/13 17:00 | 51.3                                                | 17.4                                   | 33.6                     | 99.6                            | 276.4                                       | 41.0                               | 4.1                          | 38.2                                         | 38.7                     | 36.1                                       | 36.7                | 36.5                | Regarding the temperature at the bottom of the reactor<br>pressure vessel, data evaluation is being conducted.                                       |
| 2/13 23:00 | 48.5                                                | 17.4                                   | 33.3                     | 106.1                           | 259.0                                       | 39.2                               | 4.2                          | 38.1                                         | 38.6                     | 35.9                                       | 36.6                | 36.4                | Regarding the temperature at the bottom of the reactor<br>pressure vessel, data evaluation is being conducted.                                       |
| 2/14 5:00  | 48.4                                                | 17.3                                   | 33.1                     | 112.2                           | 255.2                                       | 40.0                               | 5.0                          | 37.8                                         | 38.5                     | 35.8                                       | 36.4                | 36.2                | Regarding the temperature at the bottom of the reactor<br>pressure vessel, data evaluation is being conducted.                                       |
| 2/14 11:00 | 48.2                                                | 17.2                                   | 32.9                     | 118.8                           | 251.2                                       | 40.8                               | 4.2                          | 36.7                                         | 38.4                     | 35.6                                       | 36.3                | 36.1                | Regarding the temperature at the bottom of the reactor<br>pressure vessel, data evaluation is being conducted.                                       |
| 2/14 17:00 | 48.0                                                | 17.3                                   | 32.8                     | 126.0                           | 248.9                                       | 40.7                               | 4.5                          | 36.1                                         | 38.1                     | 35.5                                       | 36.1                | 35.9                | Regarding the temperature at the bottom of the reactor<br>pressure vessel, data evaluation is being conducted.                                       |
| 2/14 23:00 | 47.8                                                | 17.3                                   | 32.7                     | 129.4                           | 248.7                                       | 39.0                               | 5.5                          | 36.1                                         | 37.9                     | 35.3                                       | 36.0                | 35.8                | Regarding the temperature at the bottom of the reactor<br>pressure vessel, data evaluation is being conducted.                                       |
| 2/15 5:00  | 47.6                                                | 17.2                                   | 32.5                     | 137.6                           | 237.9                                       | 39.1                               | 4.5                          | 35.9                                         | 37.8                     | 35.2                                       | 35.9                | 35.8                | Regarding the temperature at the bottom of the reactor<br>pressure vessel, data evaluation is being conducted.                                       |
| 2/15 11:00 | 47.5                                                | 17.2                                   | 32.4                     | 144.5                           | 225.1                                       | 40.6                               | 6.0                          | 35.8                                         | 38.0                     | 35.1                                       | 35.8                | 35.6                | Regarding the temperature at the bottom of the reactor<br>pressure vessel, data evaluation is being conducted.                                       |
| 2/15 17:00 | 47.4                                                | 17.2                                   | 32.3                     | 150.3                           | 218.2                                       | 41.9                               | 6.4                          | 35.9                                         | 37.8                     | 35.0                                       | 35.7                | 35.5                | Regarding the temperature at the bottom of the reactor<br>pressure vessel, data evaluation is being conducted.                                       |
| 2/15 23:00 | 47.3                                                | 17.1                                   | 32.2                     | 158.7                           | 222.2                                       | 42.8                               | 4.9                          | 35.9                                         | 37.6                     | 34.8                                       | 35.6                | 35.4                | Regarding the temperature at the bottom of the reactor<br>pressure vessel, data evaluation is being conducted.                                       |
| 2/16 5:00  | 47.2                                                | 17.0                                   | 32.2                     | 170.4                           | 220.2                                       | 43.5                               | 5.0                          | 35.9                                         | 37.6                     | 34.7                                       | 35.5                | 35.2                | Regarding the temperature at the bottom of the reactor<br>pressure vessel, data evaluation is being conducted.                                       |
| 2/16 11:00 | 47.1                                                | 17.0                                   | 32.0                     | 178.6                           | 9.0                                         | 36.9                               | 2.6                          | 35.9                                         | 37.6                     | 34.6                                       | 35.3                | 35.1                |                                                                                                                                                      |
| 2/16 17:00 | 47.1                                                | 17.0                                   | 31.9                     | 186.2                           | 2.5                                         | 41.4                               | 4.1                          | 36.0                                         | 37.5                     | 34.5                                       | 35.2                | 35.0                |                                                                                                                                                      |
| 2/16 23:00 | 47.0                                                | 16.9                                   | 31.8                     | 190.5                           | 9.3                                         | 40.5                               | 3.3                          | 35.9                                         | 37.3                     | 34.4                                       | 35.1                | 34.9                |                                                                                                                                                      |
| 2/17 5:00  | 47.0                                                | 16.8                                   | 31.7                     | 194.4                           | -2.1                                        | 38.2                               | 2.2                          | 35.9                                         | 37.3                     | 34.3                                       | 35.0                | 34.8                |                                                                                                                                                      |
| 2/17 11:00 | 46.8                                                | 16.7                                   | 31.5                     | 193.1                           | -3.5                                        | 38.5                               | 1.0                          | 36.1                                         | 37.2                     | 34.2                                       | 34.9                | 34.6                |                                                                                                                                                      |
| 2/17 17:00 | 46.7                                                | 16.8                                   | 31.4                     | 200.3                           | 30.5                                        | 36.5                               | 2.7                          | 37.7                                         | 37.0                     | 34.1                                       | 34.8                | 34.6                | The meter to measure the temperature at the bottom of the<br>PCV (the upper part of the bottom head) was changed from<br>TE-2-3-69H1 to TE-2-3-69H2. |
| 2/17 23:00 | 46.4                                                | 16.7                                   | 31.3                     | 197.6                           | 30.3                                        | 33.2                               | 4.2                          | 37.6                                         | 36.9                     | 34.0                                       | 34.7                | 34.4                |                                                                                                                                                      |
| 2/18 5:00  | 46.4                                                | 16.5                                   | 31.1                     | 195.4                           | 30.2                                        | 32.9                               | 3.0                          | 37.6                                         | 36.9                     | 33.9                                       | 34.6                | 34.3                |                                                                                                                                                      |
| 2/18 11:00 | 46.3                                                | 16.4                                   | 30.8                     | 198.4                           | 29.9                                        | 33.8                               | 3.7                          | 37.3                                         | 36.8                     | 33.8                                       | 34.5                | 34.2                |                                                                                                                                                      |
| 2/18 17:00 | 46.2                                                | 16.3                                   | 30.6                     | 198.9                           | 29.7                                        | 32.0                               | 3.3                          | 37.0                                         | 36.8                     | 33.7                                       | 34.3                | 34.1                |                                                                                                                                                      |
| 2/18 23:00 | 45.9                                                | 16.3                                   | 30.5                     | 204.6                           | 29.6                                        | 32.3                               | 2.9                          | 36.8                                         | 37.3                     | 33.6                                       | 34.2                | 34.0                |                                                                                                                                                      |
| 2/19 5:00  | 46.1                                                | 16.3                                   | 30.3                     | 210.7                           | 29.3                                        | 31.7                               | 3.3                          | 36.7                                         | 36.7                     | 33.5                                       | 34.1                | 33.9                |                                                                                                                                                      |
| 2/19 11:00 | 45.8                                                | 16.2                                   | 30.2                     | 212.6                           | 29.1                                        | 31.7                               | -0.3                         | 36.7                                         | 37.3                     | 33.4                                       | 34.0                | 33.8                | _                                                                                                                                                    |