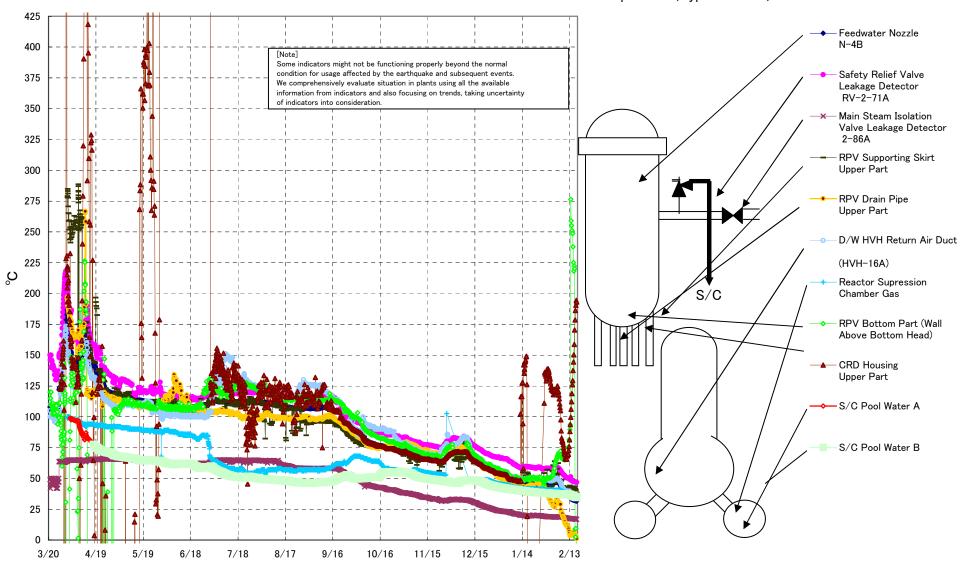

## Fukushima Daiichi Nuclear Power Station Unit2 Parameters of Temperature (Typical Points)

## Fukushima Daiichi Nuclear Power Station Unit2 Parameters of Temperature

[Note]
Some indicators might not be functioning properly beyond the normal condition for usage affected by the earthquake and subsequent events.
We comprehensively evaluate situation in plants using all the available information from indicators and also focusing on trends, taking uncertainty of indicators into consideration.

|            |                                                     |                                                            |                          |                                 |                                             |                                    |                              |                                              |                          |                                            |                     |                     | note                                                                                                           |
|------------|-----------------------------------------------------|------------------------------------------------------------|--------------------------|---------------------------------|---------------------------------------------|------------------------------------|------------------------------|----------------------------------------------|--------------------------|--------------------------------------------|---------------------|---------------------|----------------------------------------------------------------------------------------------------------------|
| Date       | Safety Relief Valve<br>Leakage Detector<br>RV-2-71A | Main Steam<br>Isolation Valve<br>Leakage Detector<br>2-86A | Feedwater Nozzle<br>N-4B | CRD Housing<br>Upper Part<br>※1 | RPV Bottom Part (Wall<br>Above Bottom Head) | RPV Supporting Skirt<br>Upper Part | RPV Drain Pipe<br>Upper Part | D/W HVH Return<br>Air Duct<br>(HVH-16A)<br>3 | RPV<br>Bellows Air<br>※3 | Reactor<br>Supression<br>Chamber Gas<br>※3 | S/C Pool<br>Water A | S/C Pool<br>Water B | %1:Instrument failure<br>%3: continuously<br>monitoring the status                                             |
| 2/11 5:00  | 50.5                                                | 17.8                                                       | 37.0                     | 65.7                            | 68.5                                        | 40.4                               | 12.5                         | 39.7                                         | 38.4                     | 37.6                                       | 37.2                | 37.0                |                                                                                                                |
| 2/11 11:00 | 50.4                                                | 17.7                                                       | 36.9                     | 68.2                            | 70.0                                        | 40.3                               | 11.3                         | 39.7                                         | 38.5                     | 37.5                                       | 37.2                | 37.0                |                                                                                                                |
| 2/11 17:00 | 50.3                                                | 17.7                                                       | 36.8                     | 69.2                            | 69.5                                        | 40.6                               | 11.1                         | 39.7                                         | 38.7                     | 37.3                                       | 37.2                | 37.0                |                                                                                                                |
| 2/11 23:00 | 50.4                                                | 17.7                                                       | 36.6                     | 70.5                            | 74.9                                        | 42.0                               | 11.3                         | 39.6                                         | 38.4                     | 37.2                                       | 37.1                | 36.9                |                                                                                                                |
| 2/12 5:00  | 50.3                                                | 17.6                                                       | 36.4                     | 69.5                            | 75.4                                        | 41.4                               | 10.2                         | 39.5                                         | 38.2                     | 37.1                                       | 37.1                | 36.9                |                                                                                                                |
| 2/12 11:00 | 49.9                                                | 17.5                                                       | 36.1                     | 72.7                            | 75.4                                        | 38.7                               | 9.0                          | 39.3                                         | 38.5                     | 37.0                                       | 37.0                | 36.8                |                                                                                                                |
| 2/12 17:00 | 49.9                                                | 17.5                                                       | 35.6                     | 75.9                            | 81.5                                        | 43.4                               | 7.1                          | 39.1                                         | 37.9                     | 36.9                                       | 37.1                | 36.9                |                                                                                                                |
| 2/12 23:00 | 49.5                                                | 17.4                                                       | 35.0                     | 81.3                            | 81.0                                        | 43.5                               | 5.4                          | 39.7                                         | 38.3                     | 36.7                                       | 37.2                | 37.0                |                                                                                                                |
| 2/13 5:00  | 49.4                                                | 17.3                                                       | 34.5                     | 88.1                            | 89.6                                        | 44.1                               | 3.7                          | 38.5                                         | 38.0                     | 36.4                                       | 37.0                | 36.7                |                                                                                                                |
| 2/13 11:00 | 49.1                                                | 17.3                                                       | 34.1                     | 93.7                            | 93.7                                        | 42.5                               | 3.6                          | 38.5                                         | 38.2                     | 36.3                                       | 36.9                | 36.7                |                                                                                                                |
| 2/13 17:00 | 51.3                                                | 17.4                                                       | 33.6                     | 99.6                            | 276.4                                       | 41.0                               | 4.1                          | 38.2                                         | 38.7                     | 36.1                                       | 36.7                | 36.5                | Regarding the temperature at the bottom of the reactor<br>pressure vessel, data evaluation is being conducted. |
| 2/13 23:00 | 48.5                                                | 17.4                                                       | 33.3                     | 106.1                           | 259.0                                       | 39.2                               | 4.2                          | 38.1                                         | 38.6                     | 35.9                                       | 36.6                | 36.4                | Regarding the temperature at the bottom of the reactor<br>pressure vessel, data evaluation is being conducted. |
| 2/14 5:00  | 48.4                                                | 17.3                                                       | 33.1                     | 112.2                           | 255.2                                       | 40.0                               | 5.0                          | 37.8                                         | 38.5                     | 35.8                                       | 36.4                | 36.2                | Regarding the temperature at the bottom of the reactor<br>pressure vessel, data evaluation is being conducted. |
| 2/14 11:00 | 48.2                                                | 17.2                                                       | 32.9                     | 118.8                           | 251.2                                       | 40.8                               | 4.2                          | 36.7                                         | 38.4                     | 35.6                                       | 36.3                | 36.1                | Regarding the temperature at the bottom of the reactor<br>pressure vessel, data evaluation is being conducted. |
| 2/14 17:00 | 48.0                                                | 17.3                                                       | 32.8                     | 126.0                           | 248.9                                       | 40.7                               | 4.5                          | 36.1                                         | 38.1                     | 35.5                                       | 36.1                | 35.9                | Regarding the temperature at the bottom of the reactor<br>pressure vessel, data evaluation is being conducted. |
| 2/14 23:00 | 47.8                                                | 17.3                                                       | 32.7                     | 129.4                           | 248.7                                       | 39.0                               | 5.5                          | 36.1                                         | 37.9                     | 35.3                                       | 36.0                | 35.8                | Regarding the temperature at the bottom of the reactor<br>pressure vessel, data evaluation is being conducted. |
| 2/15 5:00  | 47.6                                                | 17.2                                                       | 32.5                     | 137.6                           | 237.9                                       | 39.1                               | 4.5                          | 35.9                                         | 37.8                     | 35.2                                       | 35.9                | 35.8                | Regarding the temperature at the bottom of the reactor<br>pressure vessel, data evaluation is being conducted. |
| 2/15 11:00 | 47.5                                                | 17.2                                                       | 32.4                     | 144.5                           | 225.1                                       | 40.6                               | 6.0                          | 35.8                                         | 38.0                     | 35.1                                       | 35.8                | 35.6                | Regarding the temperature at the bottom of the reactor<br>pressure vessel, data evaluation is being conducted. |
| 2/15 17:00 | 47.4                                                | 17.2                                                       | 32.3                     | 150.3                           | 218.2                                       | 41.9                               | 6.4                          | 35.9                                         | 37.8                     | 35.0                                       | 35.7                | 35.5                | Regarding the temperature at the bottom of the reactor<br>pressure vessel, data evaluation is being conducted. |
| 2/15 23:00 | 47.3                                                | 17.1                                                       | 32.2                     | 158.7                           | 222.2                                       | 42.8                               | 4.9                          | 35.9                                         | 37.6                     | 34.8                                       | 35.6                | 35.4                | Regarding the temperature at the bottom of the reactor<br>pressure vessel, data evaluation is being conducted. |
| 2/16 5:00  | 47.2                                                | 17.0                                                       | 32.2                     | 170.4                           | 220.2                                       | 43.5                               | 5.0                          | 35.9                                         | 37.6                     | 34.7                                       | 35.5                | 35.2                | Regarding the temperature at the bottom of the reactor<br>pressure vessel, data evaluation is being conducted. |
| 2/16 11:00 | 47.1                                                | 17.0                                                       | 32.0                     | 178.6                           | 9.0                                         | 36.9                               | 2.6                          | 35.9                                         | 37.6                     | 34.6                                       | 35.3                | 35.1                |                                                                                                                |
| 2/16 17:00 | 47.1                                                | 17.0                                                       | 31.9                     | 186.2                           | 2.5                                         | 41.4                               | 4.1                          | 36.0                                         | 37.5                     | 34.5                                       | 35.2                | 35.0                |                                                                                                                |
| 2/16 23:00 | 47.0                                                | 16.9                                                       | 31.8                     | 190.5                           | 9.3                                         | 40.5                               | 3.3                          | 35.9                                         | 37.3                     | 34.4                                       | 35.1                | 34.9                |                                                                                                                |
| 2/17 5:00  | 47.0                                                | 16.8                                                       | 31.7                     | 194.4                           | -2.1                                        | 38.2                               | 2.2                          | 35.9                                         | 37.3                     | 34.3                                       | 35.0                | 34.8                |                                                                                                                |
| 2/17 11:00 | 46.8                                                | 16.7                                                       | 31.5                     | 193.1                           | -3.5                                        | 38.5                               | 1.0                          | 36.1                                         | 37.2                     | 34.2                                       | 34.9                | 34.6                |                                                                                                                |