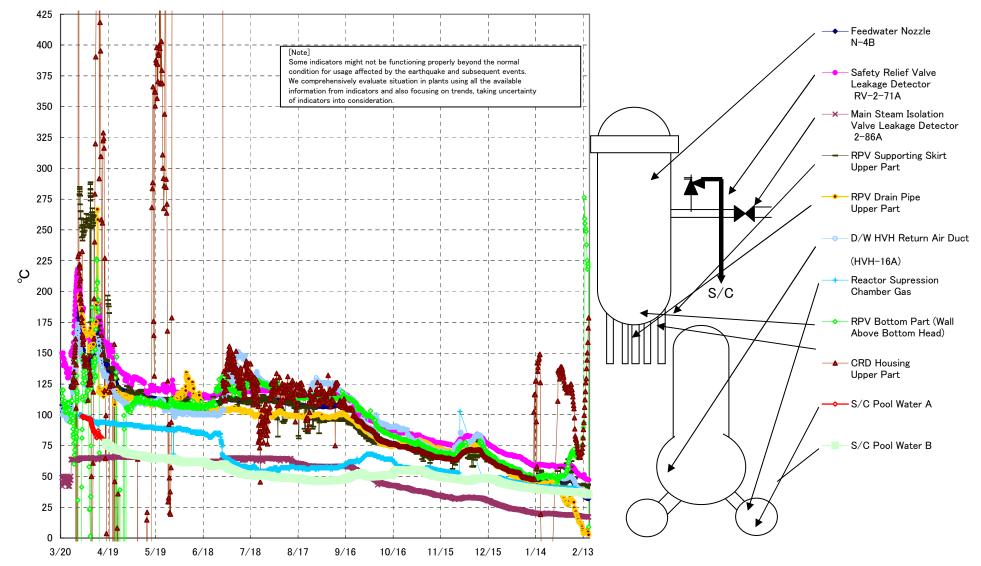

## Fukushima Daiichi Nuclear Power Station Unit2 Parameters of Temperature (Typical Points)

## Fukushima Daiichi Nuclear Power Station Unit2 Parameters of Temperature

[Note] Some indicators might not be functioning properly beyond the normal condition for usage affected by the earthquake and subsequent events. We comprehensively evaluate situation in plants using all the available information from indicators and also focusing on trends, taking uncertainty of indicators into consideration.

|            |                                                     | Main Steam                                   |                          |                                 |                                                   |                                    |                              |                                               |                          |                                            |                     |                     | note                                                                                                           |
|------------|-----------------------------------------------------|----------------------------------------------|--------------------------|---------------------------------|---------------------------------------------------|------------------------------------|------------------------------|-----------------------------------------------|--------------------------|--------------------------------------------|---------------------|---------------------|----------------------------------------------------------------------------------------------------------------|
| Date       | Safety Relief Valve<br>Leakage Detector<br>RV-2-71A | Isolation Valve<br>Leakage Detector<br>2-86A | Feedwater Nozzle<br>N-4B | CRD Housing<br>Upper Part<br>※1 | RPV Bottom Part (Wall<br>Above Bottom Head)<br>※1 | RPV Supporting Skirt<br>Upper Part | RPV Drain Pipe<br>Upper Part | D/W HVH Return<br>Air Duct<br>(HVH-16A)<br>※3 | RPV<br>Bellows Air<br>※3 | Reactor<br>Supression<br>Chamber Gas<br>※3 | S/C Pool<br>Water A | S/C Pool<br>Water B | ※1∶Instrument failure<br>※3∶continuously<br>monitoring the status                                              |
| 2/10 5:00  | 51.6                                                | 18.0                                         | 38.0                     | 66.4                            | 66.7                                              | 35.3                               | 13.4                         | 40.0                                          | 40.1                     | 38.3                                       | 37.2                | 37.0                |                                                                                                                |
| 2/10 11:00 | 51.1                                                | 17.9                                         | 37.6                     | 65.6                            | 68.0                                              | 39.1                               | 12.7                         | 39.9                                          | 40.2                     | 38.1                                       | 37.2                | 37.1                |                                                                                                                |
| 2/10 17:00 | 50.9                                                | 18.0                                         | 37.4                     | 65.5                            | 67.5                                              | 40.0                               | 13.1                         | 39.9                                          | 40.1                     | 37.9                                       | 37.3                | 37.1                |                                                                                                                |
| 2/10 23:00 | 50.7                                                | 17.9                                         | 37.3                     | 65.6                            | 69.5                                              | 39.9                               | 12.3                         | 39.8                                          | 38.6                     | 37.8                                       | 37.3                | 37.1                |                                                                                                                |
| 2/11 5:00  | 50.5                                                | 17.8                                         | 37.0                     | 65.7                            | 68.5                                              | 40.4                               | 12.5                         | 39.7                                          | 38.4                     | 37.6                                       | 37.2                | 37.0                |                                                                                                                |
| 2/11 11:00 | 50.4                                                | 17.7                                         | 36.9                     | 68.2                            | 70.0                                              | 40.3                               | 11.3                         | 39.7                                          | 38.5                     | 37.5                                       | 37.2                | 37.0                |                                                                                                                |
| 2/11 17:00 | 50.3                                                | 17.7                                         | 36.8                     | 69.2                            | 69.5                                              | 40.6                               | 11.1                         | 39.7                                          | 38.7                     | 37.3                                       | 37.2                | 37.0                |                                                                                                                |
| 2/11 23:00 | 50.4                                                | 17.7                                         | 36.6                     | 70.5                            | 74.9                                              | 42.0                               | 11.3                         | 39.6                                          | 38.4                     | 37.2                                       | 37.1                | 36.9                |                                                                                                                |
| 2/12 5:00  | 50.3                                                | 17.6                                         | 36.4                     | 69.5                            | 75.4                                              | 41.4                               | 10.2                         | 39.5                                          | 38.2                     | 37.1                                       | 37.1                | 36.9                |                                                                                                                |
| 2/12 11:00 | 49.9                                                | 17.5                                         | 36.1                     | 72.7                            | 75.4                                              | 38.7                               | 9.0                          | 39.3                                          | 38.5                     | 37.0                                       | 37.0                | 36.8                |                                                                                                                |
| 2/12 17:00 | 49.9                                                | 17.5                                         | 35.6                     | 75.9                            | 81.5                                              | 43.4                               | 7.1                          | 39.1                                          | 37.9                     | 36.9                                       | 37.1                | 36.9                |                                                                                                                |
| 2/12 23:00 | 49.5                                                | 17.4                                         | 35.0                     | 81.3                            | 81.0                                              | 43.5                               | 5.4                          | 39.7                                          | 38.3                     | 36.7                                       | 37.2                | 37.0                |                                                                                                                |
| 2/13 5:00  | 49.4                                                | 17.3                                         | 34.5                     | 88.1                            | 89.6                                              | 44.1                               | 3.7                          | 38.5                                          | 38.0                     | 36.4                                       | 37.0                | 36.7                |                                                                                                                |
| 2/13 11:00 | 49.1                                                | 17.3                                         | 34.1                     | 93.7                            | 93.7                                              | 42.5                               | 3.6                          | 38.5                                          | 38.2                     | 36.3                                       | 36.9                | 36.7                | Regarding the temperature at the bottom of the reactor                                                         |
| 2/13 17:00 | 51.3                                                | 17.4                                         | 33.6                     | 99.6                            | 276.4                                             | 41.0                               | 4.1                          | 38.2                                          | 38.7                     | 36.1                                       | 36.7                | 36.5                | pressure vessel, data evaluation is being conducted.                                                           |
| 2/13 23:00 | 48.5                                                | 17.4                                         | 33.3                     | 106.1                           | 259.0                                             | 39.2                               | 4.2                          | 38.1                                          | 38.6                     | 35.9                                       | 36.6                | 36.4                | Regarding the temperature at the bottom of the reactor<br>pressure vessel, data evaluation is being conducted. |
| 2/14 5:00  | 48.4                                                | 17.3                                         | 33.1                     | 112.2                           | 255.2                                             | 40.0                               | 5.0                          | 37.8                                          | 38.5                     | 35.8                                       | 36.4                | 36.2                | Regarding the temperature at the bottom of the reactor<br>pressure vessel, data evaluation is being conducted. |
| 2/14 11:00 | 48.2                                                | 17.2                                         | 32.9                     | 118.8                           | 251.2                                             | 40.8                               | 4.2                          | 36.7                                          | 38.4                     | 35.6                                       | 36.3                | 36.1                | Regarding the temperature at the bottom of the reactor<br>pressure vessel, data evaluation is being conducted. |
| 2/14 17:00 | 48.0                                                | 17.3                                         | 32.8                     | 126.0                           | 248.9                                             | 40.7                               | 4.5                          | 36.1                                          | 38.1                     | 35.5                                       | 36.1                | 35.9                | Regarding the temperature at the bottom of the reactor<br>pressure vessel, data evaluation is being conducted. |
| 2/14 23:00 | 47.8                                                | 17.3                                         | 32.7                     | 129.4                           | 248.7                                             | 39.0                               | 5.5                          | 36.1                                          | 37.9                     | 35.3                                       | 36.0                | 35.8                | Regarding the temperature at the bottom of the reactor<br>pressure vessel, data evaluation is being conducted. |
| 2/15 5:00  | 47.6                                                | 17.2                                         | 32.5                     | 137.6                           | 237.9                                             | 39.1                               | 4.5                          | 35.9                                          | 37.8                     | 35.2                                       | 35.9                | 35.8                | Regarding the temperature at the bottom of the reactor<br>pressure vessel, data evaluation is being conducted. |
| 2/15 11:00 | 47.5                                                | 17.2                                         | 32.4                     | 144.5                           | 225.1                                             | 40.6                               | 6.0                          | 35.8                                          | 38.0                     | 35.1                                       | 35.8                | 35.6                | Regarding the temperature at the bottom of the reactor<br>pressure vessel, data evaluation is being conducted. |
| 2/15 17:00 | 47.4                                                | 17.2                                         | 32.3                     | 150.3                           | 218.2                                             | 41.9                               | 6.4                          | 35.9                                          | 37.8                     | 35.0                                       | 35.7                | 35.5                | Regarding the temperature at the bottom of the reactor<br>pressure vessel, data evaluation is being conducted. |
| 2/15 23:00 | 47.3                                                | 17.1                                         | 32.2                     | 158.7                           | 222.2                                             | 42.8                               | 4.9                          | 35.9                                          | 37.6                     | 34.8                                       | 35.6                | 35.4                | Regarding the temperature at the bottom of the reactor<br>pressure vessel, data evaluation is being conducted. |
| 2/16 5:00  | 47.2                                                | 17.0                                         | 32.2                     | 170.4                           | 220.2                                             | 43.5                               | 5.0                          | 35.9                                          | 37.6                     | 34.7                                       | 35.5                | 35.2                | Regarding the temperature at the bottom of the reactor<br>pressure vessel, data evaluation is being conducted. |
| 2/16 11:00 | 47.1                                                | 17.0                                         | 32.0                     | 178.6                           | 9.0                                               | 36.9                               | 2.6                          | 35.9                                          | 37.6                     | 34.6                                       | 35.3                | 35.1                |                                                                                                                |