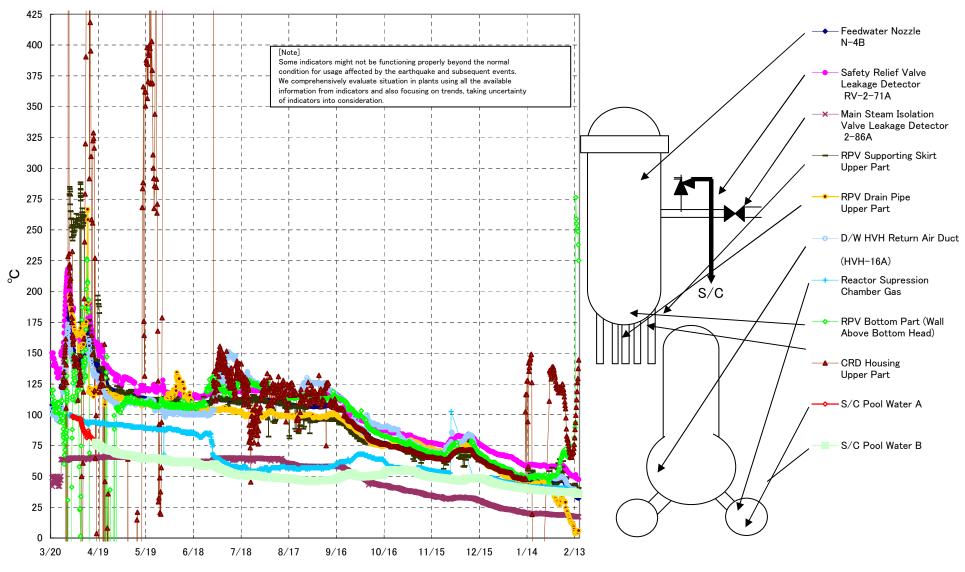

## Fukushima Daiichi Nuclear Power Station Unit2 Parameters of Temperature (Typical Points)

## Fukushima Daiichi Nuclear Power Station Unit2 Parameters of Temperature

[Note]
Some indicators might not be functioning properly beyond the normal condition for usage affected by the earthquake and subsequent events.
We comprehensively evaluate situation in plants using all the available information from indicators and also focusing on trends, taking uncertainty of indicators into consideration.

|            |                                                     | Main Steam                                   |                          |                           |                                             |                                    |                              |                                         |                    |                                      |                     |      | note                                                                                                           |
|------------|-----------------------------------------------------|----------------------------------------------|--------------------------|---------------------------|---------------------------------------------|------------------------------------|------------------------------|-----------------------------------------|--------------------|--------------------------------------|---------------------|------|----------------------------------------------------------------------------------------------------------------|
| Date       | Safety Relief Valve<br>Leakage Detector<br>RV-2-71A | Isolation Valve<br>Leakage Detector<br>2-86A | Feedwater Nozzle<br>N-4B | CRD Housing<br>Upper Part | RPV Bottom Part (Wall<br>Above Bottom Head) | RPV Supporting Skirt<br>Upper Part | RPV Drain Pipe<br>Upper Part | D/W HVH Return<br>Air Duct<br>(HVH-16A) | RPV<br>Bellows Air | Reactor<br>Supression<br>Chamber Gas | S/C Pool<br>Water A | =    | %1:Instrument failure<br>%3:continuously<br>monitoring the status                                              |
|            |                                                     | 2 00/4                                       |                          | <b>※</b> 1                | <b>※</b> 3                                  |                                    |                              | <b>※</b> 3                              | <b>※</b> 3         | <b>%</b> 3                           |                     |      | monitoring the status                                                                                          |
| 2/9 5:00   | 52.9                                                | 18.3                                         | 39.5                     | 74.8                      | 67.9                                        | 43.5                               | 18.1                         | 41.5                                    | 42.6               | 39.0                                 | 37.2                | 36.9 |                                                                                                                |
| 2/9 11:00  | 52.8                                                | 18.2                                         | 39.1                     | 72.3                      | 66.8                                        | 43.1                               | 16.9                         | 41.1                                    | 42.3               | 38.8                                 | 37.2                | 37.0 |                                                                                                                |
| 2/9 17:00  | 52.2                                                | 18.2                                         | 38.7                     | 70.3                      | 65.6                                        | 42.8                               | 15.7                         | 40.6                                    | 41.8               | 38.7                                 | 37.3                | 37.1 |                                                                                                                |
| 2/9 23:00  | 52.1                                                | 18.2                                         | 38.5                     | 69.1                      | 65.0                                        | 39.5                               | 14.9                         | 40.4                                    | 41.5               | 38.6                                 | 37.2                | 37.0 |                                                                                                                |
| 2/10 5:00  | 51.6                                                | 18.0                                         | 38.0                     | 66.4                      | 66.7                                        | 35.3                               | 13.4                         | 40.0                                    | 40.1               | 38.3                                 | 37.2                | 37.0 |                                                                                                                |
| 2/10 11:00 | 51.1                                                | 17.9                                         | 37.6                     | 65.6                      | 68.0                                        | 39.1                               | 12.7                         | 39.9                                    | 40.2               | 38.1                                 | 37.2                | 37.1 |                                                                                                                |
| 2/10 17:00 | 50.9                                                | 18.0                                         | 37.4                     | 65.5                      | 67.5                                        | 40.0                               | 13.1                         | 39.9                                    | 40.1               | 37.9                                 | 37.3                | 37.1 |                                                                                                                |
| 2/10 23:00 | 50.7                                                | 17.9                                         | 37.3                     | 65.6                      | 69.5                                        | 39.9                               | 12.3                         | 39.8                                    | 38.6               | 37.8                                 | 37.3                | 37.1 |                                                                                                                |
| 2/11 5:00  | 50.5                                                | 17.8                                         | 37.0                     | 65.7                      | 68.5                                        | 40.4                               | 12.5                         | 39.7                                    | 38.4               | 37.6                                 | 37.2                | 37.0 |                                                                                                                |
| 2/11 11:00 | 50.4                                                | 17.7                                         | 36.9                     | 68.2                      | 70.0                                        | 40.3                               | 11.3                         | 39.7                                    | 38.5               | 37.5                                 | 37.2                | 37.0 |                                                                                                                |
| 2/11 17:00 | 50.3                                                | 17.7                                         | 36.8                     | 69.2                      | 69.5                                        | 40.6                               | 11.1                         | 39.7                                    | 38.7               | 37.3                                 | 37.2                | 37.0 |                                                                                                                |
| 2/11 23:00 | 50.4                                                | 17.7                                         | 36.6                     | 70.5                      | 74.9                                        | 42.0                               | 11.3                         | 39.6                                    | 38.4               | 37.2                                 | 37.1                | 36.9 |                                                                                                                |
| 2/12 5:00  | 50.3                                                | 17.6                                         | 36.4                     | 69.5                      | 75.4                                        | 41.4                               | 10.2                         | 39.5                                    | 38.2               | 37.1                                 | 37.1                | 36.9 |                                                                                                                |
| 2/12 11:00 | 49.9                                                | 17.5                                         | 36.1                     | 72.7                      | 75.4                                        | 38.7                               | 9.0                          | 39.3                                    | 38.5               | 37.0                                 | 37.0                | 36.8 |                                                                                                                |
| 2/12 17:00 | 49.9                                                | 17.5                                         | 35.6                     | 75.9                      | 81.5                                        | 43.4                               | 7.1                          | 39.1                                    | 37.9               | 36.9                                 | 37.1                | 36.9 |                                                                                                                |
| 2/12 23:00 | 49.5                                                | 17.4                                         | 35.0                     | 81.3                      | 81.0                                        | 43.5                               | 5.4                          | 39.7                                    | 38.3               | 36.7                                 | 37.2                | 37.0 |                                                                                                                |
| 2/13 5:00  | 49.4                                                | 17.3                                         | 34.5                     | 88.1                      | 89.6                                        | 44.1                               | 3.7                          | 38.5                                    | 38.0               | 36.4                                 | 37.0                | 36.7 |                                                                                                                |
| 2/13 11:00 | 49.1                                                | 17.3                                         | 34.1                     | 93.7                      | 93.7                                        | 42.5                               | 3.6                          | 38.5                                    | 38.2               | 36.3                                 | 36.9                | 36.7 |                                                                                                                |
| 2/13 17:00 | 51.3                                                | 17.4                                         | 33.6                     | 99.6                      | 276.4                                       | 41.0                               | 4.1                          | 38.2                                    | 38.7               | 36.1                                 | 36.7                | 36.5 | Regarding the temperature at the bottom of the reactor<br>pressure vessel, data evaluation is being conducted. |
| 2/13 23:00 | 48.5                                                | 17.4                                         | 33.3                     | 106.1                     | 259.0                                       | 39.2                               | 4.2                          | 38.1                                    | 38.6               | 35.9                                 | 36.6                | 36.4 | Regarding the temperature at the bottom of the reactor<br>pressure vessel, data evaluation is being conducted. |
| 2/14 5:00  | 48.4                                                | 17.3                                         | 33.1                     | 112.2                     | 255.2                                       | 40.0                               | 5.0                          | 37.8                                    | 38.5               | 35.8                                 | 36.4                |      | Regarding the temperature at the bottom of the reactor<br>pressure vessel, data evaluation is being conducted. |
| 2/14 11:00 | 48.2                                                | 17.2                                         | 32.9                     | 118.8                     | 251.2                                       | 40.8                               | 4.2                          | 36.7                                    | 38.4               | 35.6                                 | 36.3                | 36.1 | Regarding the temperature at the bottom of the reactor<br>pressure vessel, data evaluation is being conducted. |
| 2/14 17:00 | 48.0                                                | 17.3                                         | 32.8                     | 126.0                     | 248.9                                       | 40.7                               | 4.5                          | 36.1                                    | 38.1               | 35.5                                 | 36.1                | 35.9 | Regarding the temperature at the bottom of the reactor<br>pressure vessel, data evaluation is being conducted. |
| 2/14 23:00 | 47.8                                                | 17.3                                         | 32.7                     | 129.4                     | 248.7                                       | 39.0                               | 5.5                          | 36.1                                    | 37.9               | 35.3                                 | 36.0                | 35.8 | Regarding the temperature at the bottom of the reactor<br>pressure vessel, data evaluation is being conducted. |
| 2/15 5:00  | 47.6                                                | 17.2                                         | 32.5                     | 137.6                     | 237.9                                       | 39.1                               | 4.5                          | 35.9                                    | 37.8               | 35.2                                 | 35.9                | 35.8 | Regarding the temperature at the bottom of the reactor<br>pressure vessel, data evaluation is being conducted. |
| 2/15 11:00 | 47.5                                                | 17.2                                         | 32.4                     | 144.5                     | 225.1                                       | 40.6                               | 6.0                          | 35.8                                    | 38.0               | 35.1                                 | 35.8                | 35.6 | Regarding the temperature at the bottom of the reactor<br>pressure vessel, data evaluation is being conducted. |