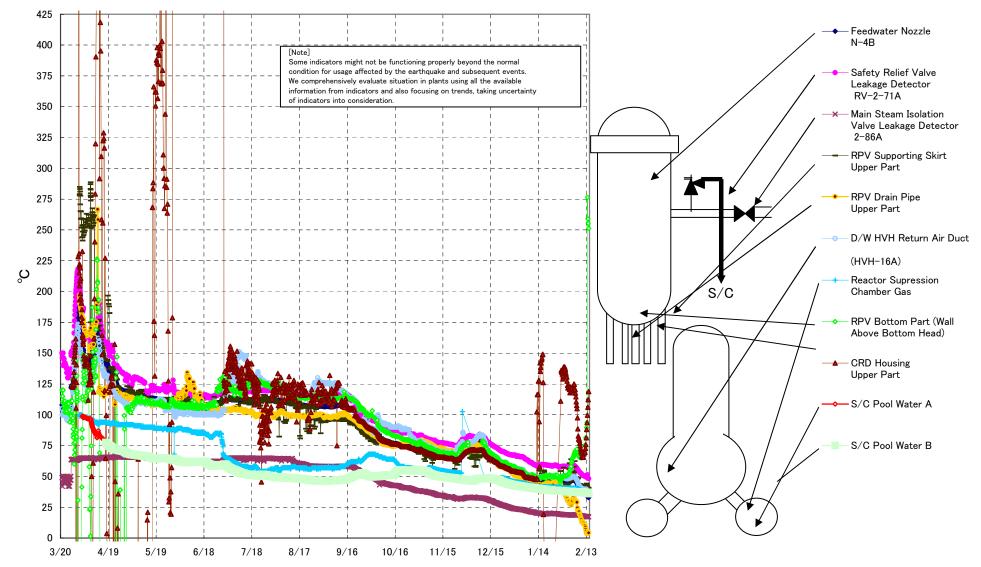

## Fukushima Daiichi Nuclear Power Station Unit2 Parameters of Temperature (Typical Points)

## Fukushima Daiichi Nuclear Power Station Unit2 Parameters of Temperature

[Note] Some indicators might not be functioning properly beyond the normal condition for usage affected by the earthquake and subsequent events. We comprehensively evaluate situation in plants using all the available information from indicators and also focusing on trends, taking uncertainty of indicators into consideration.

| Date       | Safety Relief Valve<br>Leakage Detector<br>RV-2-71A | Main Steam<br>Isolation Valve<br>Leakage Detector<br>2-86A | Feedwater Nozzle<br>N-4B | CRD Housing<br>Upper Part<br>※1 | RPV Bottom Part (Wall<br>Above Bottom Head) | Upper Part | RPV Drain Pipe<br>Upper Part | D/W HVH Return<br>Air Duct<br>(HVH–16A)<br>※3 | RPV<br>Bellows Air<br>※3 | Reactor<br>Supression<br>Chamber Gas<br>※3 | Water A | S/C Pool<br>Water B | note<br>※1:Instrument failure<br>※3:continuously<br>monitoring the status                                      |
|------------|-----------------------------------------------------|------------------------------------------------------------|--------------------------|---------------------------------|---------------------------------------------|------------|------------------------------|-----------------------------------------------|--------------------------|--------------------------------------------|---------|---------------------|----------------------------------------------------------------------------------------------------------------|
| 2/8 5:00   | 54.4                                                | 18.8                                                       | 41.2                     | 80.3                            | 66.7                                        | 38.0       | 21.7                         | 43.6                                          | 44.2                     | 39.8                                       | 37.3    | 37.1                |                                                                                                                |
| 2/8 11:00  | 54.0                                                | 18.6                                                       | 40.6                     | 80.6                            | 66.0                                        | 39.1       | 21.3                         | 42.9                                          | 43.8                     | 39.6                                       | 37.3    | 37.0                |                                                                                                                |
| 2/8 17:00  | 53.5                                                | 18.6                                                       | 40.2                     | 79.3                            | 65.4                                        | 37.1       | 19.4                         | 42.4                                          | 43.3                     | 39.4                                       | 37.2    | 36.9                |                                                                                                                |
| 2/8 23:00  | 53.2                                                | 18.5                                                       | 39.9                     | 77.3                            | 68.1                                        | 43.9       | 18.9                         | 42.0                                          | 43.0                     | 39.2                                       | 37.0    | 36.9                |                                                                                                                |
| 2/9 5:00   | 52.9                                                | 18.3                                                       | 39.5                     | 74.8                            | 67.9                                        | 43.5       | 18.1                         | 41.5                                          | 42.6                     | 39.0                                       | 37.2    | 36.9                |                                                                                                                |
| 2/9 11:00  | 52.8                                                | 18.2                                                       | 39.1                     | 72.3                            | 66.8                                        | 43.1       | 16.9                         | 41.1                                          | 42.3                     | 38.8                                       | 37.2    | 37.0                |                                                                                                                |
| 2/9 17:00  | 52.2                                                | 18.2                                                       | 38.7                     | 70.3                            | 65.6                                        | 42.8       | 15.7                         | 40.6                                          | 41.8                     | 38.7                                       | 37.3    | 37.1                |                                                                                                                |
| 2/9 23:00  | 52.1                                                | 18.2                                                       | 38.5                     | 69.1                            | 65.0                                        | 39.5       | 14.9                         | 40.4                                          | 41.5                     | 38.6                                       | 37.2    | 37.0                |                                                                                                                |
| 2/10 5:00  | 51.6                                                | 18.0                                                       | 38.0                     | 66.4                            | 66.7                                        | 35.3       | 13.4                         | 40.0                                          | 40.1                     | 38.3                                       | 37.2    | 37.0                |                                                                                                                |
| 2/10 11:00 | 51.1                                                | 17.9                                                       | 37.6                     | 65.6                            | 68.0                                        | 39.1       | 12.7                         | 39.9                                          | 40.2                     | 38.1                                       | 37.2    | 37.1                |                                                                                                                |
| 2/10 17:00 | 50.9                                                | 18.0                                                       | 37.4                     | 65.5                            | 67.5                                        | 40.0       | 13.1                         | 39.9                                          | 40.1                     | 37.9                                       | 37.3    | 37.1                |                                                                                                                |
| 2/10 23:00 | 50.7                                                | 17.9                                                       | 37.3                     | 65.6                            | 69.5                                        | 39.9       | 12.3                         | 39.8                                          | 38.6                     | 37.8                                       | 37.3    | 37.1                |                                                                                                                |
| 2/11 5:00  | 50.5                                                | 17.8                                                       | 37.0                     | 65.7                            | 68.5                                        | 40.4       | 12.5                         | 39.7                                          | 38.4                     | 37.6                                       | 37.2    | 37.0                |                                                                                                                |
| 2/11 11:00 | 50.4                                                | 17.7                                                       | 36.9                     | 68.2                            | 70.0                                        | 40.3       | 11.3                         | 39.7                                          | 38.5                     | 37.5                                       | 37.2    | 37.0                |                                                                                                                |
| 2/11 17:00 | 50.3                                                | 17.7                                                       | 36.8                     | 69.2                            | 69.5                                        | 40.6       | 11.1                         | 39.7                                          | 38.7                     | 37.3                                       | 37.2    | 37.0                |                                                                                                                |
| 2/11 23:00 | 50.4                                                | 17.7                                                       | 36.6                     | 70.5                            | 74.9                                        | 42.0       | 11.3                         | 39.6                                          | 38.4                     | 37.2                                       | 37.1    | 36.9                |                                                                                                                |
| 2/12 5:00  | 50.3                                                | 17.6                                                       | 36.4                     | 69.5                            | 75.4                                        | 41.4       | 10.2                         | 39.5                                          | 38.2                     | 37.1                                       | 37.1    | 36.9                |                                                                                                                |
| 2/12 11:00 | 49.9                                                | 17.5                                                       | 36.1                     | 72.7                            | 75.4                                        | 38.7       | 9.0                          | 39.3                                          | 38.5                     | 37.0                                       | 37.0    | 36.8                |                                                                                                                |
| 2/12 17:00 | 49.9                                                | 17.5                                                       | 35.6                     | 75.9                            | 81.5                                        | 43.4       | 7.1                          | 39.1                                          | 37.9                     | 36.9                                       | 37.1    | 36.9                |                                                                                                                |
| 2/12 23:00 | 49.5                                                | 17.4                                                       | 35.0                     | 81.3                            | 81.0                                        | 43.5       | 5.4                          | 39.7                                          | 38.3                     | 36.7                                       | 37.2    | 37.0                |                                                                                                                |
| 2/13 5:00  | 49.4                                                | 17.3                                                       | 34.5                     | 88.1                            | 89.6                                        | 44.1       | 3.7                          | 38.5                                          | 38.0                     | 36.4                                       | 37.0    | 36.7                |                                                                                                                |
| 2/13 11:00 | 49.1                                                | 17.3                                                       | 34.1                     | 93.7                            | 93.7                                        | 42.5       | 3.6                          | 38.5                                          | 38.2                     | 36.3                                       | 36.9    | 36.7                |                                                                                                                |
| 2/13 17:00 | 51.3                                                | 17.4                                                       | 33.6                     | 99.6                            | 276.4                                       | 41.0       | 4.1                          | 38.2                                          | 38.7                     | 36.1                                       | 36.7    | 36.5                | Regarding the temperature at the bottom of the reactor<br>pressure vessel, data evaluation is being conducted. |
| 2/13 23:00 | 48.5                                                | 17.4                                                       | 33.3                     | 106.1                           | 259.0                                       | 39.2       | 4.2                          | 38.1                                          | 38.6                     | 35.9                                       | 36.6    | 36.4                | Regarding the temperature at the bottom of the reactor<br>pressure vessel, data evaluation is being conducted. |
| 2/14 5:00  | 48.4                                                | 17.3                                                       | 33.1                     | 112.2                           | 255.2                                       | 40.0       | 5.0                          | 37.8                                          | 38.5                     | 35.8                                       | 36.4    | 36.2                | Regarding the temperature at the bottom of the reactor<br>pressure vessel, data evaluation is being conducted. |
| 2/14 11:00 | 48.2                                                | 17.2                                                       | 32.9                     | 118.8                           | 251.2                                       | 40.8       | 4.2                          | 36.7                                          | 38.4                     | 35.6                                       | 36.3    | 36.1                | Regarding the temperature at the bottom of the reactor<br>pressure vessel, data evaluation is being conducted. |