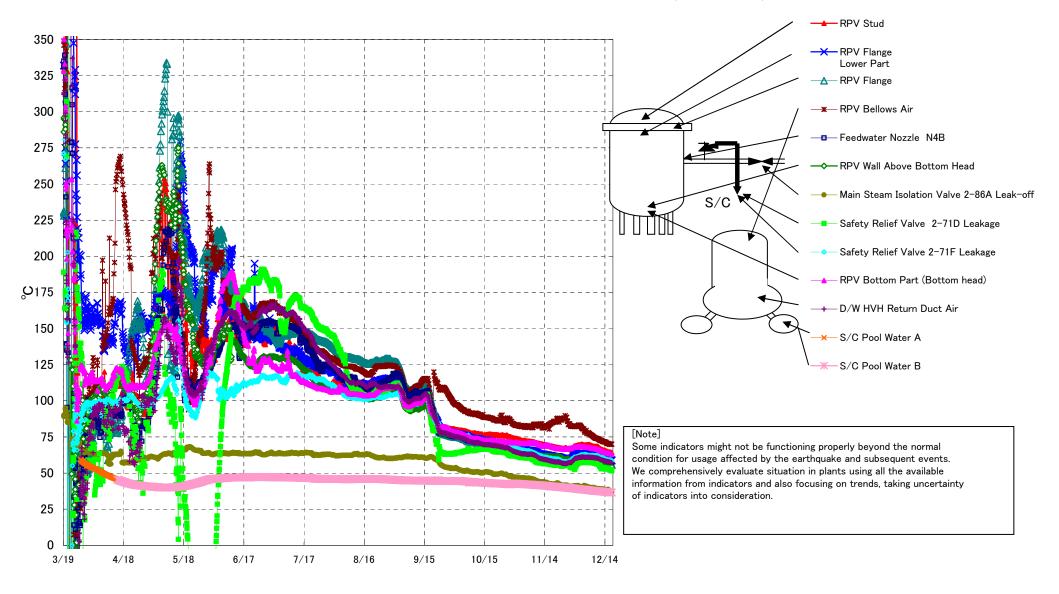

Fukushima Daiichi Nuclear Power Station Unit3 Parameters of Temperature (Typical Points)

## Fukushima Daiichi Nuclear Power Station Unit3 Parameters of Temperature

[Note] Some indicators might not be functioning properly beyond the normal condition for usage affected by the earthquake and subsequent events. We comprehensively evaluate situation in plants using all the available information from indicators and also focusing on trends, taking uncertainty of indicators into consideration.

| Date        | Feedwater<br>Nozzle N4B | RPV Wall<br>Above Bottom<br>Head | RPV Flange | RPV Bottom Part<br>(Bottom head) | RPV Stud | RPV Flange<br>Lower Part | Safety Relief Valve<br>2-71D Leakage | Safety Relief Valve<br>2-71F Leakage | Main Steam<br>Isolation Valve<br>2-86A Leak-off | D/W HVH Return<br>Duct Air | RPV Bellows Air | S/C Pool<br>Water A | S/C Pool<br>Water B | note |
|-------------|-------------------------|----------------------------------|------------|----------------------------------|----------|--------------------------|--------------------------------------|--------------------------------------|-------------------------------------------------|----------------------------|-----------------|---------------------|---------------------|------|
| 12/11 5:00  | 58.8                    | 56.9                             | 58.8       | 65.9                             | 67.4     | 61.8                     | 55.5                                 | 61.2                                 | 38.8                                            | 59.7                       | 73.0            | 37.3                | 37.4                |      |
| 12/11 11:00 | 58.6                    | 56.8                             | 58.6       | 65.6                             | 67.0     | 61.5                     | 54.7                                 | 61.1                                 | 39.0                                            | 59.6                       | 72.8            | 37.2                | 37.3                |      |
| 12/11 17:00 | 58.6                    | 56.7                             | 58.6       | 65.5                             | 66.9     | 61.4                     | 54.7                                 | 60.7                                 | 39.1                                            | 59.4                       | 72.7            | 37.2                | 37.3                |      |
| 12/11 23:00 | 58.5                    | 56.6                             | 58.4       | 65.3                             | 66.7     | 61.2                     | 53.8                                 | 60.7                                 | 38.9                                            | 59.4                       | 72.6            | 37.2                | 37.3                |      |
| 12/12 5:00  | 58.3                    | 56.4                             | 58.2       | 65.3                             | 66.5     | 61.0                     | 53.1                                 | 60.9                                 | 38.8                                            | 59.2                       | 72.4            | 37.2                | 37.2                |      |
| 12/12 11:00 | 58.2                    | 56.4                             | 58.1       | 65.1                             | 66.3     | 60.8                     | 52.8                                 | 60.6                                 | 38.7                                            | 59.0                       | 72.3            | 37.1                | 37.2                |      |
| 12/12 17:00 | 58.2                    | 56.3                             | 58.2       | 65.0                             | 66.1     | 60.7                     | 53.8                                 | 60.7                                 | 39.1                                            | 58.9                       | 72.1            | 37.1                | 37.2                |      |
| 12/12 23:00 | 58.1                    | 56.3                             | 58.2       | 64.9                             | 66.0     | 60.6                     | 53.7                                 | 60.7                                 | 38.9                                            | 58.9                       | 71.9            | 37.1                | 37.1                |      |
| 12/13 5:00  | 57.9                    | 56.2                             | 58.0       | 64.8                             | 65.9     | 60.5                     | 53.2                                 | 60.6                                 | 38.7                                            | 58.7                       | 71.7            | 37.0                | 37.1                |      |
| 12/13 11:00 | 57.7                    | 55.9                             | 57.8       | 64.6                             | 65.8     | 60.3                     | 52.8                                 | 60.2                                 | 38.5                                            | 58.6                       | 71.8            | 37.0                | 37.1                |      |
| 12/13 17:00 | 57.8                    | 56.0                             | 57.8       | 64.5                             | 65.7     | 60.3                     | 53.6                                 | 60.1                                 | 38.5                                            | 58.6                       | 71.7            | 37.0                | 37.0                |      |
| 12/13 23:00 | 57.6                    | 55.7                             | 57.6       | 64.4                             | 65.6     | 60.1                     | 52.8                                 | 60.0                                 | 38.4                                            | 58.4                       | 71.5            | 36.9                | 37.0                |      |
| 12/14 5:00  | 57.4                    | 55.5                             | 57.3       | 64.2                             | 65.4     | 60.0                     | 52.7                                 | 59.7                                 | 38.1                                            | 58.2                       | 71.4            | 36.9                | 37.0                |      |
| 12/14 11:00 | 57.4                    | 55.5                             | 57.2       | 64.1                             | 65.4     | 59.9                     | 53.0                                 | 59.2                                 | 38.1                                            | 58.1                       | 71.4            | 36.9                | 36.9                |      |
| 12/14 17:00 | 57.3                    | 55.3                             | 57.1       | 64.0                             | 65.2     | 59.7                     | 53.4                                 | 59.4                                 | 38.4                                            | 58.1                       | 70.9            | 36.8                | 36.9                |      |
| 12/14 23:00 | 57.4                    | 55.4                             | 57.1       | 64.0                             | 65.1     | 59.7                     | 53.4                                 | 59.5                                 | 38.3                                            | 58.1                       | 70.6            | 36.8                | 36.9                |      |
| 12/15 5:00  | 57.4                    | 55.3                             | 56.9       | 63.9                             | 64.9     | 59.5                     | 53.1                                 | 59.4                                 | 38.3                                            | 57.9                       | 70.4            | 36.8                | 36.8                |      |
| 12/15 11:00 | 57.2                    | 55.2                             | 56.9       | 63.8                             | 64.7     | 59.4                     | 53.0                                 | 59.2                                 | 38.6                                            | 57.8                       | 70.4            | 36.7                | 36.8                |      |
| 12/15 17:00 | 57.2                    | 55.2                             | 56.7       | 63.7                             | 64.6     | 59.4                     | 53.2                                 | 59.0                                 | 38.6                                            | 57.8                       | 70.4            | 36.7                | 36.8                |      |
| 12/15 23:00 | 57.2                    | 55.1                             | 56.8       | 63.7                             | 64.7     | 59.4                     | 53.1                                 | 58.9                                 | 38.2                                            | 57.8                       | 70.3            | 36.7                | 36.8                |      |
| 12/16 5:00  | 56.8                    | 54.8                             | 56.3       | 63.5                             | 64.4     | 59.1                     | 52.3                                 | 59.0                                 | 38.0                                            | 57.6                       | 69.9            | 36.6                | 36.7                |      |
| 12/16 11:00 | 56.6                    | 54.7                             | 56.1       | 63.4                             | 64.2     | 58.9                     | 52.1                                 | 58.9                                 | 37.9                                            | 57.4                       | 69.8            | 36.6                | 36.7                |      |
| 12/16 17:00 | 56.8                    | 54.9                             | 56.4       | 63.4                             | 64.5     | 59.1                     | 52.3                                 | 59.0                                 | 37.5                                            | 57.5                       | 70.1            | 36.6                | 36.7                |      |
| 12/16 23:00 | 56.5                    | 54.6                             | 56.1       | 63.2                             | 64.3     | 59.0                     | 51.9                                 | 58.9                                 | 37.3                                            | 57.4                       | 70.1            | 36.5                | 36.6                |      |
| 12/17 5:00  | 56.3                    | 54.3                             | 55.8       | 63.0                             | 64.2     | 58.9                     | 51.5                                 | 58.8                                 | 37.1                                            | 57.2                       | 69.9            | 36.5                | 36.6                |      |
| 12/17 11:00 | 56.1                    | 54.2                             | 55.6       | 62.9                             | 64.0     | 58.7                     | 51.5                                 | 58.6                                 | 36.9                                            | 57.1                       | 70.0            | 36.5                | 36.5                |      |