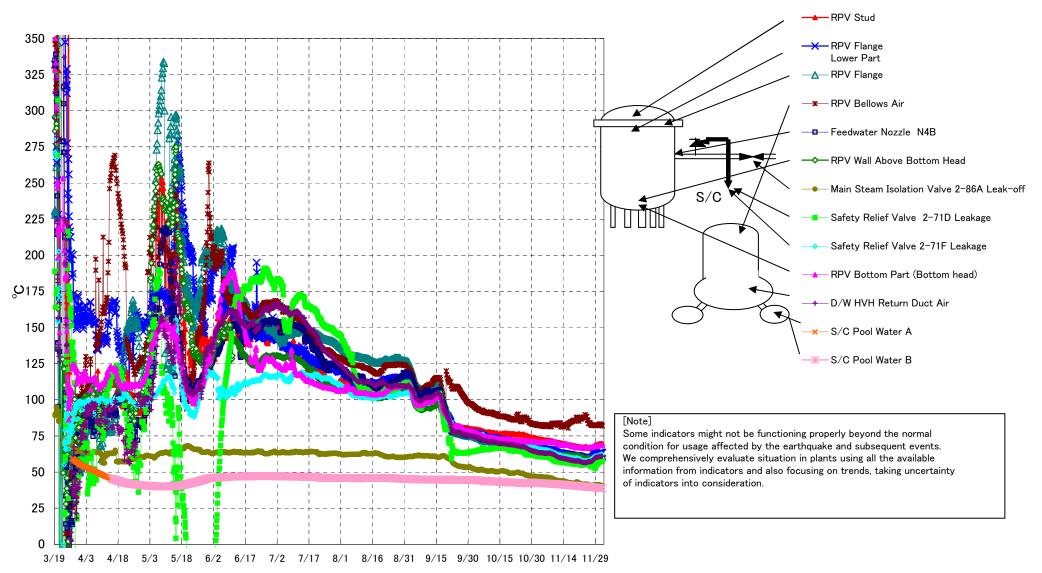

## Fukushima Daiichi Nuclear Power Station Unit3 Parameters of Temperature (Typical Points)

## Fukushima Daiichi Nuclear Power Station Unit3 Parameters of Temperature

## Note

Some indicators might not be functioning properly beyond the normal condition for usage affected by the earthquake and subsequent events. We comprehensively evaluate situation in plants using all the available information from indicators and also focusing on trends, taking uncertainty of indicators into consideration.