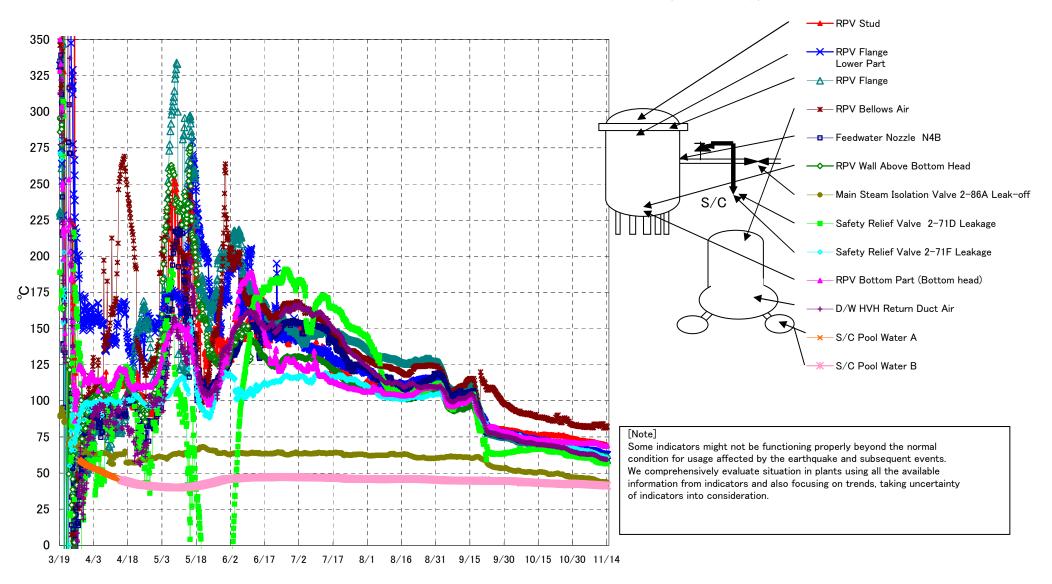

## Fukushima Daiichi Nuclear Power Station Unit3 Parameters of Temperature

[Note] Some indicators might not be functioning properly beyond the normal condition for usage affected by the earthquake and subsequent events. We comprehensively evaluate situation in plants using all the available information from indicators and also focusing on trends, taking uncertainty of indicators into consideration.

| Date        | Feedwater<br>Nozzle N4B | RPV Wall<br>Above Bottom<br>Head | RPV Flange | RPV Bottom Part<br>(Bottom head) | RPV Stud | RPV Flange<br>Lower Part | Safety Relief Valve<br>2-71D Leakage | Safety Relief Valve<br>2-71F Leakage | Main Steam<br>Isolation Valve<br>2-86A Leak-off | D/W HVH Return<br>Duct Air | RPV Bellows Air | S/C Pool<br>Water A | S/C Pool<br>Water B | note |
|-------------|-------------------------|----------------------------------|------------|----------------------------------|----------|--------------------------|--------------------------------------|--------------------------------------|-------------------------------------------------|----------------------------|-----------------|---------------------|---------------------|------|
| 11/8 5:00   | 62.9                    | 63.8                             | 62.7       | 70.8                             | 71.6     | 65.1                     | 59.2                                 | 63.9                                 | 45.7                                            | 62.8                       | 81.5            | 41.7                | 41.9                |      |
| 11/8 11:00  | 62.8                    | 63.9                             | 62.7       | 70.8                             | 71.5     | 65.0                     | 59.1                                 | 63.9                                 | 45.5                                            | 62.6                       | 83.7            | 41.7                | 41.9                |      |
| 11/8 17:00  | 63.0                    | 64.0                             | 62.6       | 71.3                             | 71.7     | 65.0                     | 59.2                                 | 64.0                                 | 45.7                                            | 62.7                       | 82.8            | 41.6                | 41.8                |      |
| 11/8 23:00  | 62.5                    | 63.6                             | 62.5       | 71.2                             | 71.4     | 64.8                     | 58.8                                 | 63.6                                 | 45.3                                            | 62.4                       | 83.8            | 41.6                | 41.8                |      |
| 11/9 5:00   | 62.2                    | 63.4                             | 62.2       | 71.0                             | 71.1     | 64.6                     | 58.3                                 | 63.4                                 | 45.1                                            | 62.1                       | 83.0            | 41.6                | 41.8                |      |
| 11/9 11:00  | 61.8                    | 63.2                             | 62.0       | 70.7                             | 70.9     | 64.5                     | 57.8                                 | 63.3                                 | 45.0                                            | 62.0                       | 83.6            | 41.5                | 41.8                |      |
| 11/9 17:00  | 61.8                    | 63.1                             | 62.0       | 70.8                             | 71.0     | 64.5                     | 58.1                                 | 63.3                                 | 45.0                                            | 62.0                       | 83.8            | 41.5                | 41.7                |      |
| 11/9 23:00  | 61.4                    | 62.7                             | 61.6       | 70.6                             | 71.0     | 64.2                     | 57.7                                 | 62.9                                 | 44.8                                            | 61.6                       | 83.0            | 41.5                | 41.7                |      |
| 11/10 5:00  | 61.1                    | 62.8                             | 61.4       | 70.4                             | 70.8     | 63.8                     | 57.3                                 | 62.7                                 | 44.5                                            | 61.2                       | 82.7            | 41.5                | 41.7                |      |
| 11/10 11:00 | 60.8                    | 62.4                             | 61.2       | 70.3                             | 70.7     | 63.7                     | 57.1                                 | 62.5                                 | 44.3                                            | 61.1                       | 83.5            | 41.4                | 41.6                |      |
| 11/10 17:00 | 60.5                    | 62.4                             | 60.9       | 70.1                             | 70.7     | 63.6                     | 57.7                                 | 62.6                                 | 44.4                                            | 61.0                       | 83.7            | 41.4                | 41.6                |      |
| 11/10 23:00 | 60.4                    | 62.1                             | 60.4       | 69.9                             | 70.4     | 63.3                     | 57.1                                 | 62.2                                 | 44.2                                            | 60.6                       | 82.8            | 41.4                | 41.6                |      |
| 11/11 5:00  | 59.9                    | 61.9                             | 60.3       | 69.8                             | 70.5     | 63.1                     | 57.0                                 | 61.9                                 | 44.0                                            | 60.4                       | 82.2            | 41.4                | 41.6                |      |
| 11/11 11:00 | 59.9                    | 61.9                             | 60.2       | 69.6                             | 70.3     | 62.9                     | 56.8                                 | 61.9                                 | 43.9                                            | 60.2                       | 83.7            | 41.3                | 41.5                |      |
| 11/11 17:00 | 59.5                    | 61.8                             | 60.2       | 69.3                             | 70.2     | 63.1                     | 57.1                                 | 61.8                                 | 44.0                                            | 60.1                       | 84.0            | 41.3                | 41.5                |      |
| 11/11 23:00 | 59.5                    | 61.9                             | 60.3       | 69.4                             | 70.2     | 62.9                     | 57.0                                 | 61.8                                 | 44.0                                            | 60.0                       | 84.1            | 41.3                | 41.5                |      |
| 11/12 5:00  | 59.3                    | 61.8                             | 60.1       | 69.2                             | 70.1     | 62.9                     | 56.9                                 | 61.8                                 | 43.9                                            | 59.8                       | 83.9            | 41.3                | 41.5                |      |
| 11/12 11:00 | 59.1                    | 61.7                             | 60.0       | 69.0                             | 70.1     | 62.9                     | 57.1                                 | 61.8                                 | 43.9                                            | 59.9                       | 84.0            | 41.2                | 41.4                |      |
| 11/12 17:00 | 59.2                    | 61.7                             | 60.0       | 69.0                             | 70.2     | 63.0                     | 57.5                                 | 60.6                                 | 44.0                                            | 59.8                       | 81.3            | 41.2                | 41.4                |      |
| 11/12 23:00 | 58.9                    | 61.6                             | 59.5       | 68.7                             | 69.8     | 62.8                     | 57.1                                 | 61.2                                 | 43.9                                            | 59.6                       | 81.4            | 41.2                | 41.4                |      |
| 11/13 5:00  | 58.8                    | 61.6                             | 59.5       | 68.7                             | 69.8     | 62.7                     | 56.5                                 | 60.9                                 | 43.7                                            | 59.6                       | 81.3            | 41.1                | 41.3                |      |
| 11/13 11:00 | 58.8                    | 61.6                             | 59.5       | 68.6                             | 69.7     | 62.8                     | 56.5                                 | 61.0                                 | 43.8                                            | 59.6                       | 81.2            | 41.1                | 41.3                |      |
| 11/13 17:00 | 58.7                    | 61.5                             | 59.5       | 68.6                             | 69.5     | 62.7                     | 56.9                                 | 61.0                                 | 44.0                                            | 59.6                       | 82.7            | 41.1                | 41.3                |      |
| 11/13 23:00 | 58.6                    | 61.3                             | 59.4       | 68.9                             | 69.4     | 62.5                     | 56.5                                 | 60.9                                 | 43.7                                            | 59.4                       | 81.5            | 41.1                | 41.3                |      |
| 11/14 5:00  | 58.4                    | 61.4                             | 59.2       | 69.0                             | 69.3     | 62.5                     | 56.4                                 | 60.9                                 | 43.5                                            | 59.4                       | 82.1            | 41.0                | 41.2                |      |