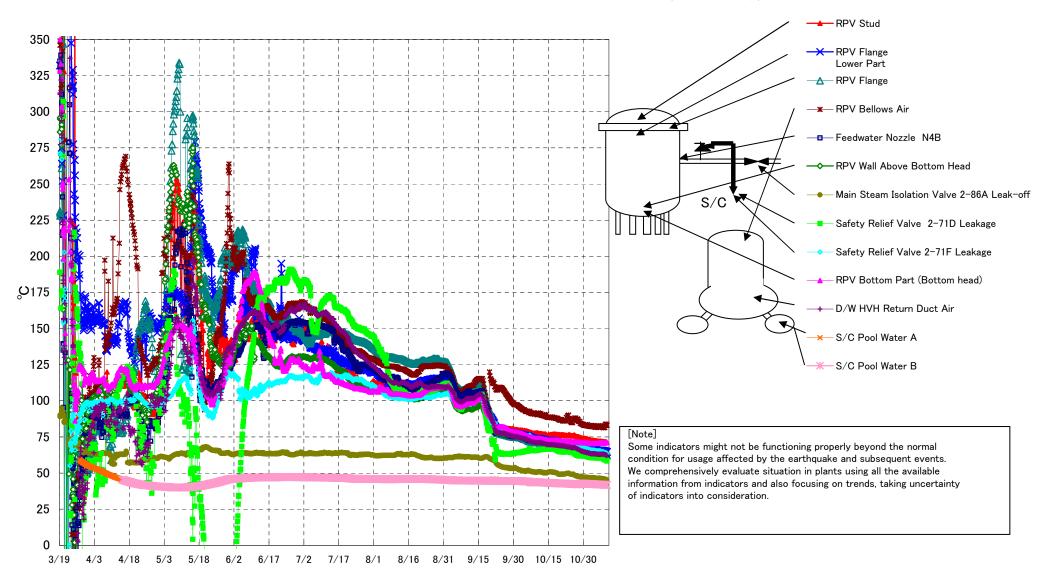

## Fukushima Daiichi Nuclear Power Station Unit3 Parameters of Temperature (Typical Points)

## Note

Some indicators might not be functioning properly beyond the normal condition for usage affected by the earthquake and subsequent events. We comprehensively evaluate situation in plants using all the available information from indicators and also focusing on trends, taking uncertainty of indicators into consideration.