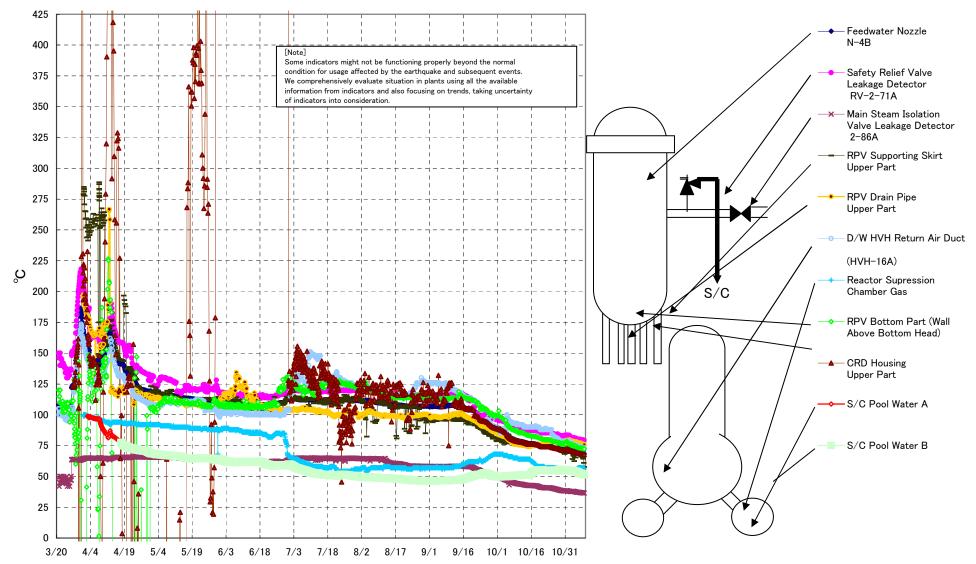

## Fukushima Daiichi Nuclear Power Station Unit2 Parameters of Temperature

[Note] Some indicators might not be functioning properly beyond the normal condition for usage affected by the earthquake and subsequent events. We comprehensively evaluate situation in plants using all the available information from indicators and also focusing on trends, taking uncertainty of indicators into consideration.

| Date       | Safety Relief Valve<br>Leakage Detector<br>RV-2-71A | Main Steam<br>Isolation Valve<br>Leakage Detector<br>2-86A | Feedwater Nozzle<br>N−4B | CRD Housing<br>Upper Part | RPV Bottom Part (Wall<br>Above Bottom Head) | RPV Supporting Skirt<br>Upper Part | RPV Drain Pipe<br>Upper Part | D/W HVH Return<br>Air Duct<br>(HVH-16A) | RPV<br>Bellows Air | Reactor<br>Supression<br>Chamber Gas | S/C Pool<br>Water A | S/C Pool<br>Water B | note |
|------------|-----------------------------------------------------|------------------------------------------------------------|--------------------------|---------------------------|---------------------------------------------|------------------------------------|------------------------------|-----------------------------------------|--------------------|--------------------------------------|---------------------|---------------------|------|
| 11/2 5:00  | 82.5                                                | 37.8                                                       | 71.5                     | 71.0                      | 76.0                                        | 75.6                               | 78.3                         | 77.6                                    | 69.2               | 55.1                                 | 54.6                | 54.5                |      |
| 11/2 11:00 | 81.9                                                | 37.7                                                       | 71.3                     | 70.8                      | 75.1                                        | 68.9                               | 78.7                         | 77.1                                    | 68.2               | 55.2                                 | 54.5                | 54.5                |      |
| 11/2 17:00 | 81.7                                                | 37.8                                                       | 71.2                     | 70.6                      | 76.3                                        | 77.7                               | 78.5                         | 77.0                                    | 68.6               | 55.2                                 | 54.5                | 54.6                |      |
| 11/2 23:00 | 81.5                                                | 37.8                                                       | 71.0                     | 70.5                      | 75.1                                        | 77.1                               | 78.6                         | 76.7                                    | 68.2               | 55.2                                 | 54.5                | 54.4                |      |
| 11/3 5:00  | 81.5                                                | 37.8                                                       | 70.8                     | 70.3                      | 75.0                                        | 64.0                               | 78.4                         | 76.4                                    | 68.4               | 55.1                                 | 54.3                | 54.4                |      |
| 11/3 11:00 | 81.3                                                | 37.8                                                       | 70.6                     | 70.1                      | 75.7                                        | 67.6                               | 78.3                         | 76.3                                    | 68.1               | 55.1                                 | 54.3                | 54.3                |      |
| 11/3 17:00 | 81.3                                                | 37.9                                                       | 70.5                     | 70.1                      | 74.5                                        | 66.6                               | 78.5                         | 76.3                                    | 68.3               | 55.2                                 | 54.3                | 54.2                |      |
| 11/3 23:00 | 81.3                                                | 37.8                                                       | 70.5                     | 70.1                      | 75.0                                        | 62.3                               | 78.2                         | 76.1                                    | 68.4               | 55.4                                 | 54.2                | 54.2                |      |
| 11/4 5:00  | 81.2                                                | 37.7                                                       | 70.4                     | 70.0                      | 74.4                                        | 68.2                               | 78.1                         | 76.0                                    | 68.1               | 55.5                                 | 54.1                | 54.4                |      |
| 11/4 11:00 | 81.1                                                | 37.6                                                       | 70.3                     | 69.8                      | 74.7                                        | 68.2                               | 78.0                         | 75.9                                    | 68.0               | 55.5                                 | 54.1                | 54.0                |      |
| 11/4 17:00 | 81.1                                                | 37.4                                                       | 70.3                     | 69.7                      | 74.8                                        | 65.3                               | 77.3                         | 75.7                                    | 68.2               | 55.4                                 | 54.1                | 54.0                |      |
| 11/4 23:00 | 80.8                                                | 37.3                                                       | 70.1                     | 69.5                      | 73.5                                        | 69.9                               | 77.9                         | 75.4                                    | 68.2               | 55.5                                 | 54.0                | 54.0                |      |
| 11/5 5:00  | 80.6                                                | 37.2                                                       | 69.9                     | 69.3                      | 74.0                                        | 69.4                               | 77.9                         | 75.1                                    | 68.1               | 56.0                                 | 53.8                | 53.8                |      |
| 11/5 11:00 | 80.3                                                | 37.1                                                       | 69.6                     | 69.1                      | 73.4                                        | 69.5                               | 77.2                         | 74.8                                    | 68.3               | 56.5                                 | 53.5                | 53.5                |      |
| 11/5 17:00 | 80.2                                                | 37.1                                                       | 69.6                     | 69.0                      | 73.4                                        | 71.9                               | 77.2                         | 74.7                                    | 68.0               | 56.9                                 | 53.3                | 53.2                |      |
| 11/5 23:00 | 80.1                                                | 37.1                                                       | 69.5                     | 68.9                      | 73.3                                        | 69.4                               | 77.3                         | 74.6                                    | 67.7               | 57.1                                 | 53.0                | 53.0                |      |
| 11/6 5:00  | 80.2                                                | 37.0                                                       | 69.4                     | 68.8                      | 72.7                                        | 69.3                               | 77.1                         | 74.5                                    | 67.8               | 57.2                                 | 52.8                | 52.7                |      |
| 11/6 11:00 | 80.0                                                | 37.0                                                       | 69.3                     | 68.7                      | 73.1                                        | 72.0                               | 77.0                         | 74.4                                    | 68.0               | 57.2                                 | 52.6                | 52.5                |      |
| 11/6 17:00 | 80.0                                                | 36.9                                                       | 69.2                     | 68.6                      | 72.4                                        | 71.3                               | 77.0                         | 74.2                                    | 68.0               | 57.2                                 | 52.4                | 52.4                |      |
| 11/6 23:00 | 79.9                                                | 36.8                                                       | 69.1                     | 68.5                      | 73.2                                        | 69.0                               | 77.0                         | 74.1                                    | 67.9               | 57.1                                 | 52.3                | 52.2                |      |
| 11/7 5:00  | 79.8                                                | 36.7                                                       | 68.9                     | 68.3                      | 72.7                                        | 66.0                               | 76.3                         | 73.9                                    | 67.8               | 57.1                                 | 52.1                | 52.1                |      |
| 11/7 11:00 | 79.6                                                | 36.7                                                       | 68.8                     | 68.3                      | 72.2                                        | 66.2                               | 75.8                         | 73.8                                    | 67.7               | 57.0                                 | 52.0                | 51.9                |      |
| 11/7 17:00 | 79.7                                                | 36.8                                                       | 68.7                     | 68.2                      | 73.3                                        | 65.3                               | 76.1                         | 73.6                                    | 67.6               | 56.9                                 | 51.8                | 51.8                |      |
| 11/7 23:00 | 79.5                                                | 36.6                                                       | 68.6                     | 68.0                      | 72.1                                        | 64.3                               | 76.2                         | 73.5                                    | 67.9               | 56.9                                 | 51.7                | 51.7                |      |
| 11/8 5:00  | 79.4                                                | 36.5                                                       | 68.5                     | 67.9                      | 72.3                                        | 60.9                               | 75.6                         | 73.3                                    | 67.8               | 56.8                                 | 51.6                | 51.5                |      |
| 11/8 11:00 | 79.3                                                | 36.5                                                       | 68.3                     | 67.8                      | 72.4                                        | 57.6                               | 75.6                         | 73.0                                    | 67.6               | 56.7                                 | 51.5                | 51.4                |      |