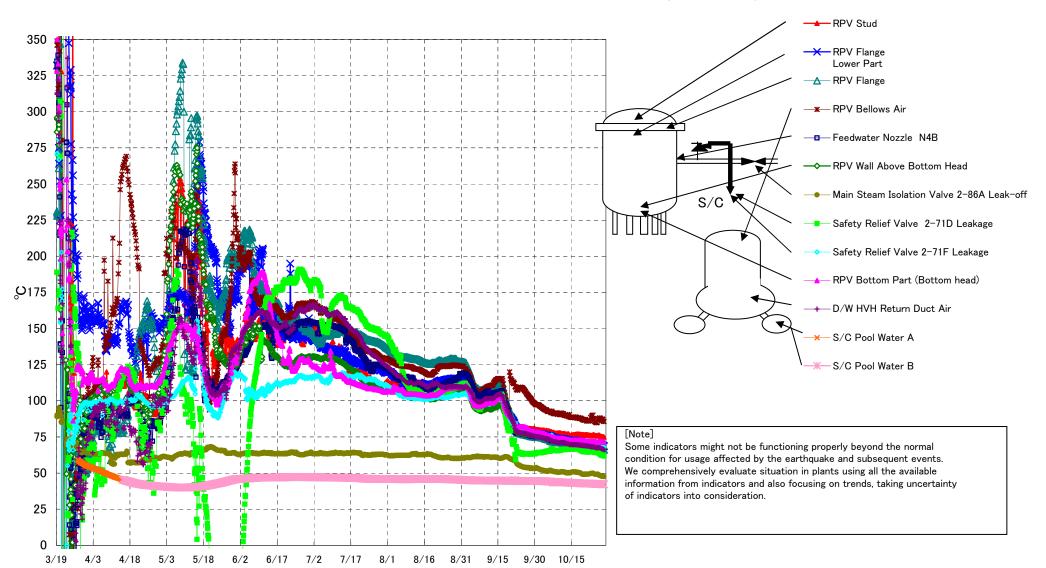

## Fukushima Daiichi Nuclear Power Station Unit3 Parameters of Temperature (Typical Points)

## Fukushima Daiichi Nuclear Power Station Unit3 Parameters of Temperature

## Note

Some indicators might not be functioning properly beyond the normal condition for usage affected by the earthquake and subsequent events. We comprehensively evaluate situation in plants using all the available information from indicators and also focusing on trends, taking uncertainty of indicators into consideration.